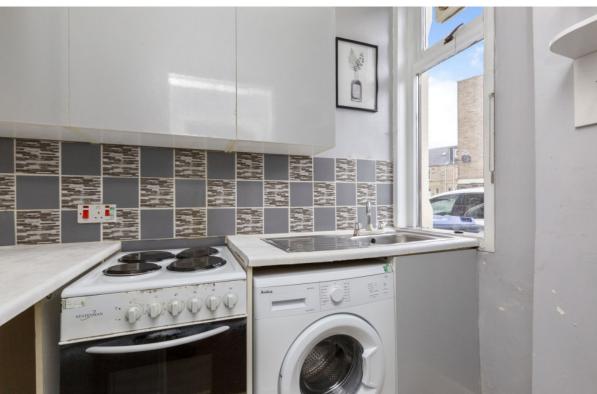

Extras: Kitchen appliances comprising a fridge, cooker, and washing machine will be included in the sale. Please note, no warranties or guarantees shall be provided for the appliances.

## **FEATURES**

- Main-door ground-floor flat in Galashiels
- Well-located close to amenities
- Excellent opportunity for modernisation
- Entrance hallway
- Spacious living room with fireplace
- Fitted kitchen
- Double bedroom with built-in storage
- Three-piece shower room
- Access to sunny, well-kept shared garden
- Unrestricted on-street parking