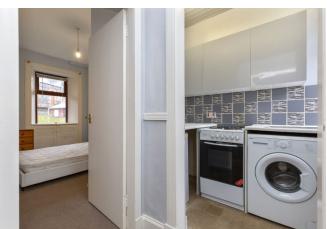

Extras: Kitchen appliances comprising a fridge, cooker, and washing machine will be included in the sale. Please note, no warranties or guarantees shall be provided for the appliances.

## **FEATURES**

- Main-door ground-floor flat in Galashiels
- Well-located close to amenities
- Excellent opportunity for modernisation
- Entrance hallway
- Spacious living room with fireplace
- Fitted kitchen
- Double bedroom with built-in storage
- Three-piece shower room
- Access to sunny, well-kept shared garden
- Unrestricted on-street parking