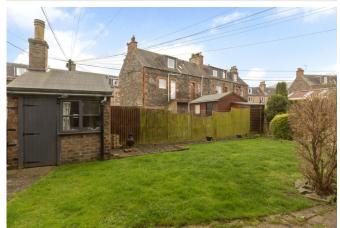

# **29 SCOTT STREET**

Galashiels, Scottish Borders, TD1 1HW

This one-bedroom, main-door ground-floor flat in Galashiels offers an ideally proportioned home for first-time buyers, professionals, couples, downsizers, and rental investors alike. It would now benefit from a degree of modernisation, giving the new owner an exciting opportunity to style to their own taste. Furthermore, the flat benefits from access to a well-maintained shared garden and it lies close to amenities, with a shop for essentials just along the street and additional amenities nearby, including supermarkets, independent retailers, high street stores, the train station (with regular services to Edinburgh), leisure facilities, and scenic outdoor spaces.

## **FEATURES**

- Main-door ground-floor flat in Galashiels
- Well-located close to amenities
- Excellent opportunity for modernisation
- Entrance hallway
- Spacious living room with fireplace
- Fitted kitchen
- Double bedroom with built-in storage
- Three-piece shower room
- Access to sunny, well-kept shared garden
- Unrestricted on-street parking