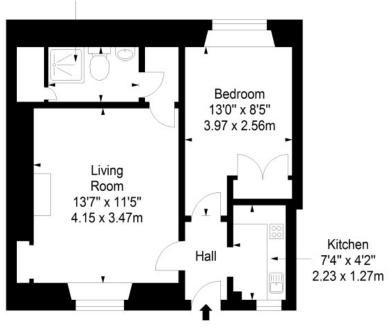

## **FEATURES**

- Main-door ground-floor flat in Galashiels
- Well-located close to amenities
- Excellent opportunity for modernisation
- Entrance hallway
- Spacious living room with fireplace
- Fitted kitchen
- Double bedroom with built-in storage
- Three-piece shower room
- Access to sunny, well-kept shared garden
- Unrestricted on-street parking

#### Ground Floor

Approx. 37.2 sq. metres (400.4 sq. feet)

Shower Room 7'0" x 4'3" 2.13 x 1.29m

Total area: approx. 37.2 sq. metres (400.4 sq. feet)

@gilsongrayprop

@gilsongrayprop

These particulars were prepared on the basis of our own knowledge of the local area and, in respect of the property itself, information supplied to us by our clients; all reasonable steps were taken at the time of preparing these particulars to ensure that all details contained in them were accurate. All statements contained in the particulars are for information only and all parties should not rely upon them as statements or representations of fact. In particular, (a) descriptions, measurements and only. Our clients may instruct us to set a closing date for offers at short notice and therefore if you wish to pursue interest in this property, you should immediately instruct your solicitor to note interest with us. Our clients reserve the right to conclude a bargain for the sale of the above subjects or any part thereof ahead of a notified closing date and will not be obliged to accept either the highest or indeed any offer for the above subjects or any part thereof. All measurements have been taken using a sonic tape and cannot be regarded as guaranteed given the limitations of the device. Services and/or appliances referred to in these particulars have not been tested and no warranty is given that they are in full working order.