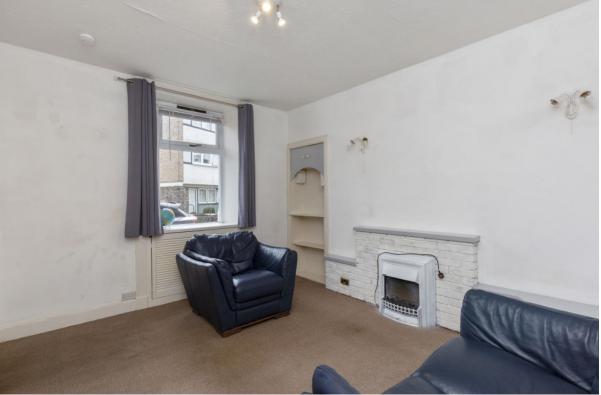

## **FEATURES**

- Main-door ground-floor flat in Galashiels
- Well-located close to amenities
- Excellent opportunity for modernisation
- Entrance hallway
- Spacious living room with fireplace
- Fitted kitchen
- Double bedroom with built-in storage
- Three-piece shower room
- Access to sunny, well-kept shared garden
- Unrestricted on-street parking