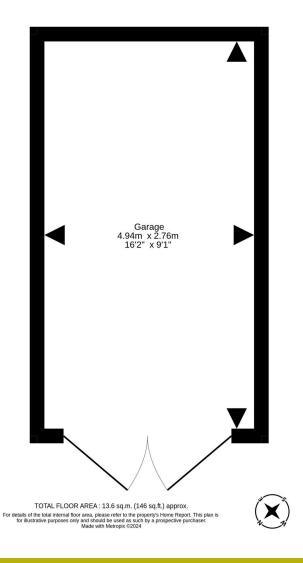

> Single garage Wooden, side hinged doors No power Measurements are; 4.94m x 2.76m 16'2" x 9'1"