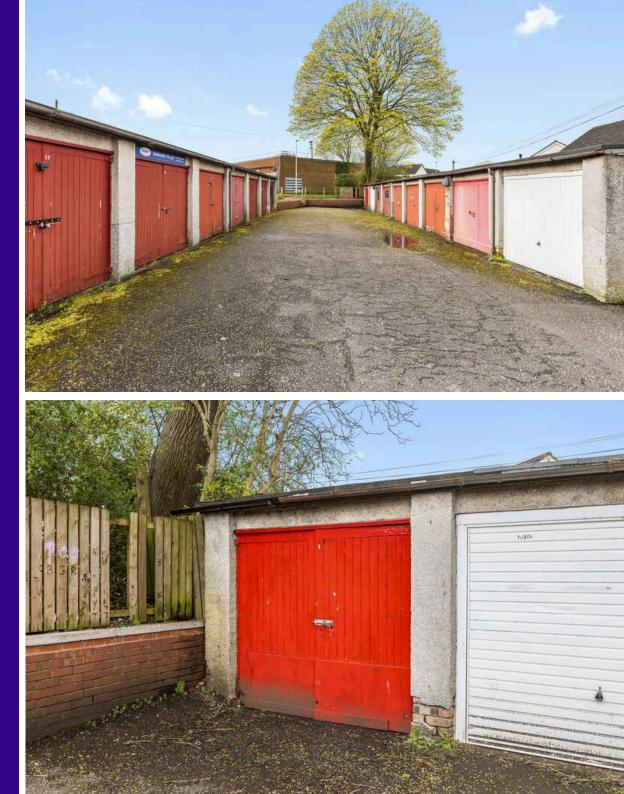

## EXCELLENT OPPORTUNITY SINGLE GARAGE

An excellent opportunity has arisen to purchase this single garage, with side hinged, wooden doors, offering parking and/ or storage, within a block of garages. The garage is accessed through a pend at a block of flats and is located in a residential development in the popular seaside town of South Queensferry, offering easy access to the Motorway network and Queensferry Crossing. Dalmeny train station is an approximately 13-minute walk from the garage. The garage does not have power.

> Single garage Wooden, side hinged doors No power Measurements are; 4.94m x 2.76m 16'2" x 9'1"