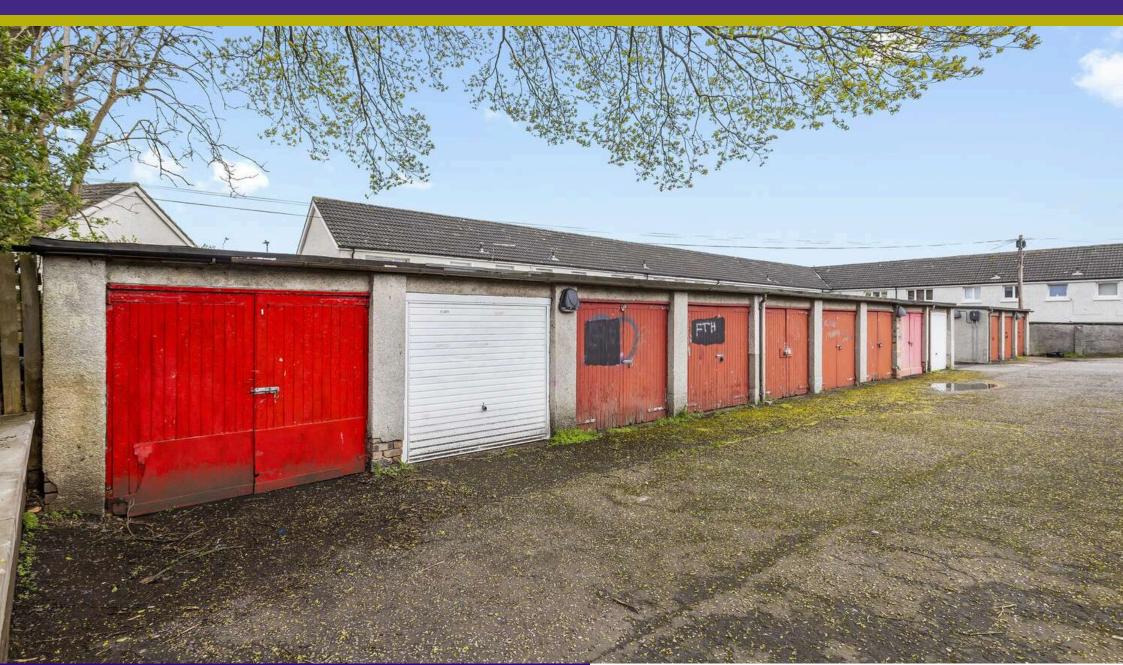

Garage at 1 Inchkeith Avenue, Queensferry, EH30 9QP

## EXCELLENT OPPORTUNITY SINGLE GARAGE

An excellent opportunity has arisen to purchase this single garage, with side hinged, wooden doors, offering parking and/ or storage, within a block of garages. The garage is accessed through a pend at a block of flats and is located in a residential development in the popular seaside town of South Queensferry, offering easy access to the Motorway network and Queensferry Crossing. Dalmeny train station is an approximately 13-minute walk from the garage. The garage does not have power.

> Single garage Wooden, side hinged doors No power Measurements are; 4.94m x 2.76m 16'2" x 9'1"