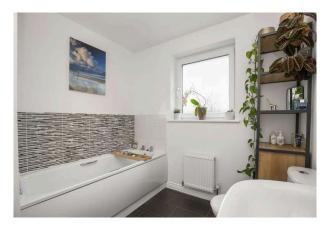

- Upper hallway with loft ladder access (part floored with light), airing cupboard and store cupboard
- Principle bedroom with front facing window, built-in mirrored wardrobes, and shelved store cupboard
- · En-suite with double shower base, wc and sink
- Guest bedroom two and three well proportioned with access to the Jack and Jill shower room.
- Bedroom four with rear facing window
- Family bathroom with three-piece white suite
- Gas central heating and double glazing
- Two-car driveway
- Private front and south facing rear gardens which are ideal for outside entertaining