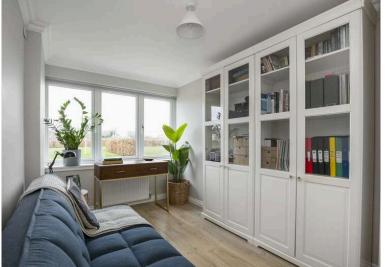

- Upper hallway with loft ladder access (part floored with light), airing cupboard and store cupboard
- Principle bedroom with front facing window, built-in mirrored wardrobes, and shelved store cupboard
- · En-suite with double shower base, wc and sink
- Guest bedroom two and three well proportioned with access to the Jack and Jill shower room.
- Bedroom four with rear facing window
- Family bathroom with three-piece white suite
- Gas central heating and double glazing
- Two-car driveway
- Private front and south facing rear gardens which are ideal for outside entertaining