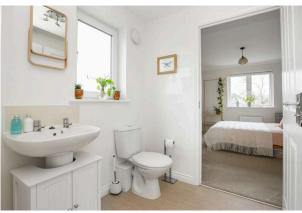

- Upper hallway with loft ladder access (part floored with light), airing cupboard and store cupboard
- Principle bedroom with front facing window, built-in mirrored wardrobes, and shelved store cupboard
- · En-suite with double shower base, wc and sink
- Guest bedroom two and three well proportioned with access to the Jack and Jill shower room.
- Bedroom four with rear facing window
- Family bathroom with three-piece white suite
- Gas central heating and double glazing
- Two-car driveway
- Private front and south facing rear gardens which are ideal for outside entertaining