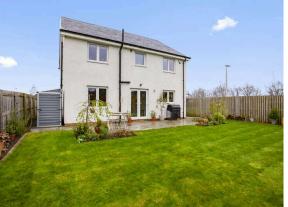

- Upper hallway with loft ladder access (part floored with light), airing cupboard and store cupboard
- Principle bedroom with front facing window, built-in mirrored wardrobes, and shelved store cupboard
- · En-suite with double shower base, wc and sink
- Guest bedroom two and three well proportioned with access to the Jack and Jill shower room.
- Bedroom four with rear facing window
- Family bathroom with three-piece white suite
- Gas central heating and double glazing
- Two-car driveway
- Private front and south facing rear gardens which are ideal for outside entertaining