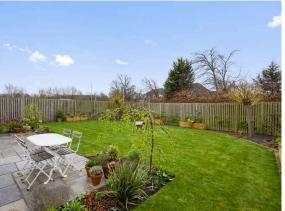

- Upper hallway with loft ladder access (part floored with light), airing cupboard and store cupboard
- Principle bedroom with front facing window, built-in mirrored wardrobes, and shelved store cupboard
- · En-suite with double shower base, wc and sink
- Guest bedroom two and three well proportioned with access to the Jack and Jill shower room.
- Bedroom four with rear facing window
- Family bathroom with three-piece white suite
- Gas central heating and double glazing
- Two-car driveway
- Private front and south facing rear gardens which are ideal for outside entertaining