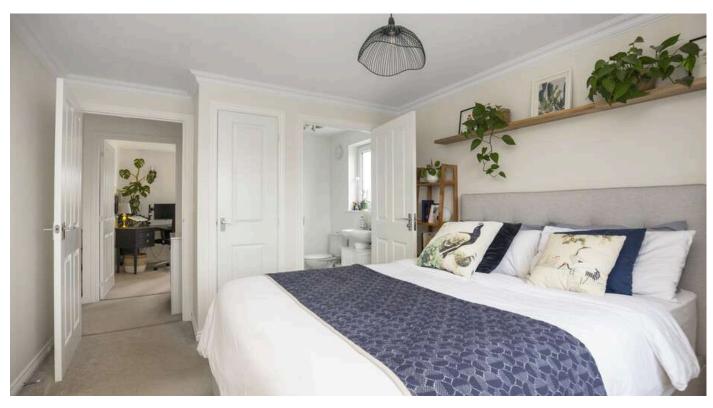

- Upper hallway with loft ladder access (part floored with light), airing cupboard and store cupboard
- Principle bedroom with front facing window, built-in mirrored wardrobes, and shelved store cupboard
- · En-suite with double shower base, wc and sink
- Guest bedroom two and three well proportioned with access to the Jack and Jill shower room.
- Bedroom four with rear facing window
- Family bathroom with three-piece white suite
- Gas central heating and double glazing
- Two-car driveway
- Private front and south facing rear gardens which are ideal for outside entertaining