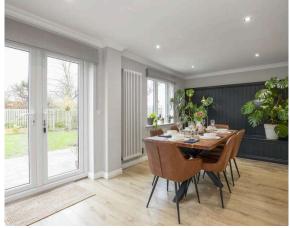

- Entrance hallway with stairs to the upper level and under stair
  store.
- · Ground floor bedroom five/family room with built-in storage
- · Ground floor WC
- Spacious living room with front facing window, built-in media wall, and French doors to the dining area
- Stunning fully fitted open plan kitchen and dining room with a
  range of base and wall units, oven, gas hob, glass splashback,
  extractor and a host of integrated appliances including a fridge
  freezer, dishwasher, and washing machine, pantry, dining area
  with stylish bench seating with storage, wood panelling, lighting,
  ample space for a large table and chairs, with French doors and
  windows to the rear