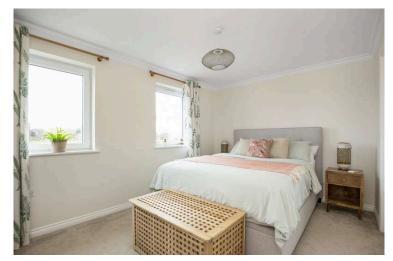

- Upper hallway with loft ladder access (part floored with light), airing cupboard and store cupboard
- Principle bedroom with front facing window, built-in mirrored wardrobes, and shelved store cupboard
- · En-suite with double shower base, wc and sink
- Guest bedroom two and three well proportioned with access to the Jack and Jill shower room.
- Bedroom four with rear facing window
- Family bathroom with three-piece white suite
- Gas central heating and double glazing
- Two-car driveway
- Private front and south facing rear gardens which are ideal for outside entertaining