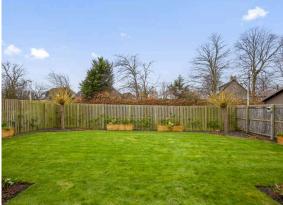

- Upper hallway with loft ladder access (part floored with light), airing cupboard and store cupboard
- Principle bedroom with front facing window, built-in mirrored wardrobes, and shelved store cupboard
- · En-suite with double shower base, wc and sink
- Guest bedroom two and three well proportioned with access to the Jack and Jill shower room.
- Bedroom four with rear facing window
- Family bathroom with three-piece white suite
- Gas central heating and double glazing
- Two-car driveway
- Private front and south facing rear gardens which are ideal for outside entertaining