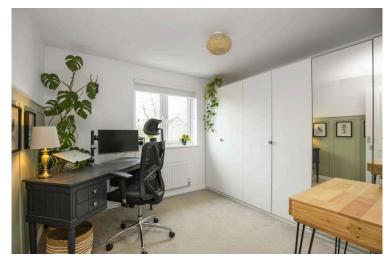

- Entrance hallway with stairs to the upper level and under stair
  store.
- · Ground floor bedroom five/family room with built-in storage
- · Ground floor WC
- Spacious living room with front facing window, built-in media wall, and French doors to the dining area
- Stunning fully fitted open plan kitchen and dining room with a
  range of base and wall units, oven, gas hob, glass splashback,
  extractor and a host of integrated appliances including a fridge
  freezer, dishwasher, and washing machine, pantry, dining area
  with stylish bench seating with storage, wood panelling, lighting,
  ample space for a large table and chairs, with French doors and
  windows to the rear