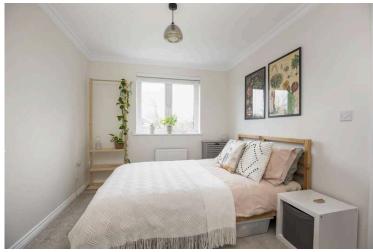

- Upper hallway with loft ladder access (part floored with light), airing cupboard and store cupboard
- Principle bedroom with front facing window, built-in mirrored wardrobes, and shelved store cupboard
- · En-suite with double shower base, wc and sink
- Guest bedroom two and three well proportioned with access to the Jack and Jill shower room.
- Bedroom four with rear facing window
- Family bathroom with three-piece white suite
- Gas central heating and double glazing
- Two-car driveway
- Private front and south facing rear gardens which are ideal for outside entertaining