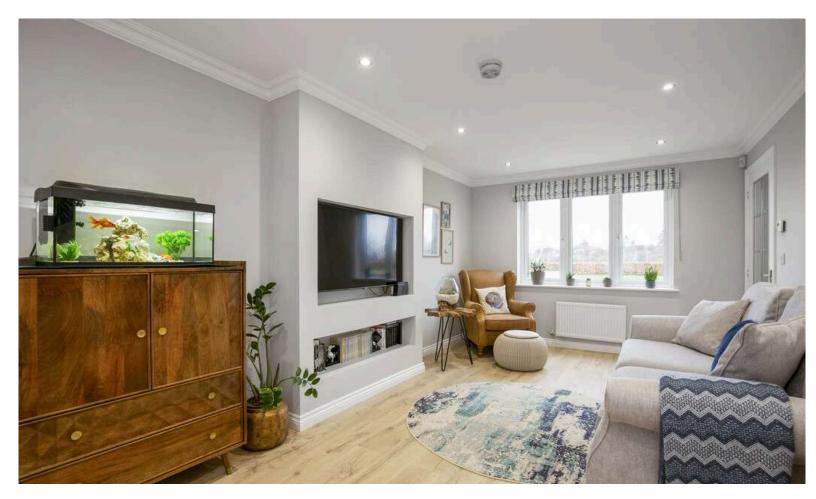

- Entrance hallway with stairs to the upper level and under stair
  store.
- · Ground floor bedroom five/family room with built-in storage
- · Ground floor WC
- Spacious living room with front facing window, built-in media wall, and French doors to the dining area
- Stunning fully fitted open plan kitchen and dining room with a
  range of base and wall units, oven, gas hob, glass splashback,
  extractor and a host of integrated appliances including a fridge
  freezer, dishwasher, and washing machine, pantry, dining area
  with stylish bench seating with storage, wood panelling, lighting,
  ample space for a large table and chairs, with French doors and
  windows to the rear