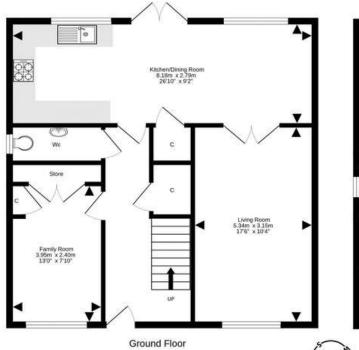

- Entrance hallway with stairs to the upper level and under stair
  store.
- · Ground floor bedroom five/family room with built-in storage
- · Ground floor WC
- Spacious living room with front facing window, built-in media wall, and French doors to the dining area
- Stunning fully fitted open plan kitchen and dining room with a
  range of base and wall units, oven, gas hob, glass splashback,
  extractor and a host of integrated appliances including a fridge
  freezer, dishwasher, and washing machine, pantry, dining area
  with stylish bench seating with storage, wood panelling, lighting,
  ample space for a large table and chairs, with French doors and
  windows to the rear

## EPC Band - B

1st Floor

For details of the total internal floor area, please refer to the property's Home Report. This plan is for illustrative purposes only and should be used as such by a prospective purchaser. Made with Metropax 2024