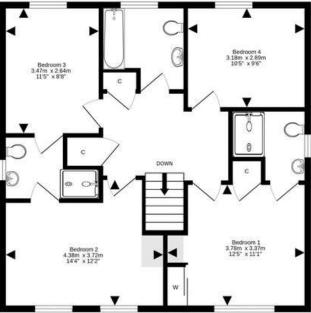

- Upper hallway with loft ladder access (part floored with light), airing cupboard and store cupboard
- Principle bedroom with front facing window, built-in mirrored wardrobes, and shelved store cupboard
- · En-suite with double shower base, wc and sink
- Guest bedroom two and three well proportioned with access to the Jack and Jill shower room.
- Bedroom four with rear facing window
- Family bathroom with three-piece white suite
- Gas central heating and double glazing
- Two-car driveway
- Private front and south facing rear gardens which are ideal for outside entertaining

## EPC Band - B

1st Floor

For details of the total internal floor area, please refer to the property's Home Report. This plan is for illustrative purposes only and should be used as such by a prospective purchaser. Made with Metropax 2024