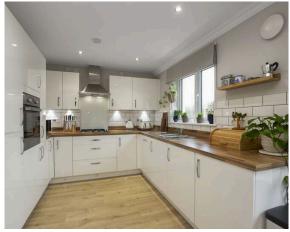

- Entrance hallway with stairs to the upper level and under stair
  store.
- · Ground floor bedroom five/family room with built-in storage
- · Ground floor WC
- Spacious living room with front facing window, built-in media wall, and French doors to the dining area
- Stunning fully fitted open plan kitchen and dining room with a
  range of base and wall units, oven, gas hob, glass splashback,
  extractor and a host of integrated appliances including a fridge
  freezer, dishwasher, and washing machine, pantry, dining area
  with stylish bench seating with storage, wood panelling, lighting,
  ample space for a large table and chairs, with French doors and
  windows to the rear