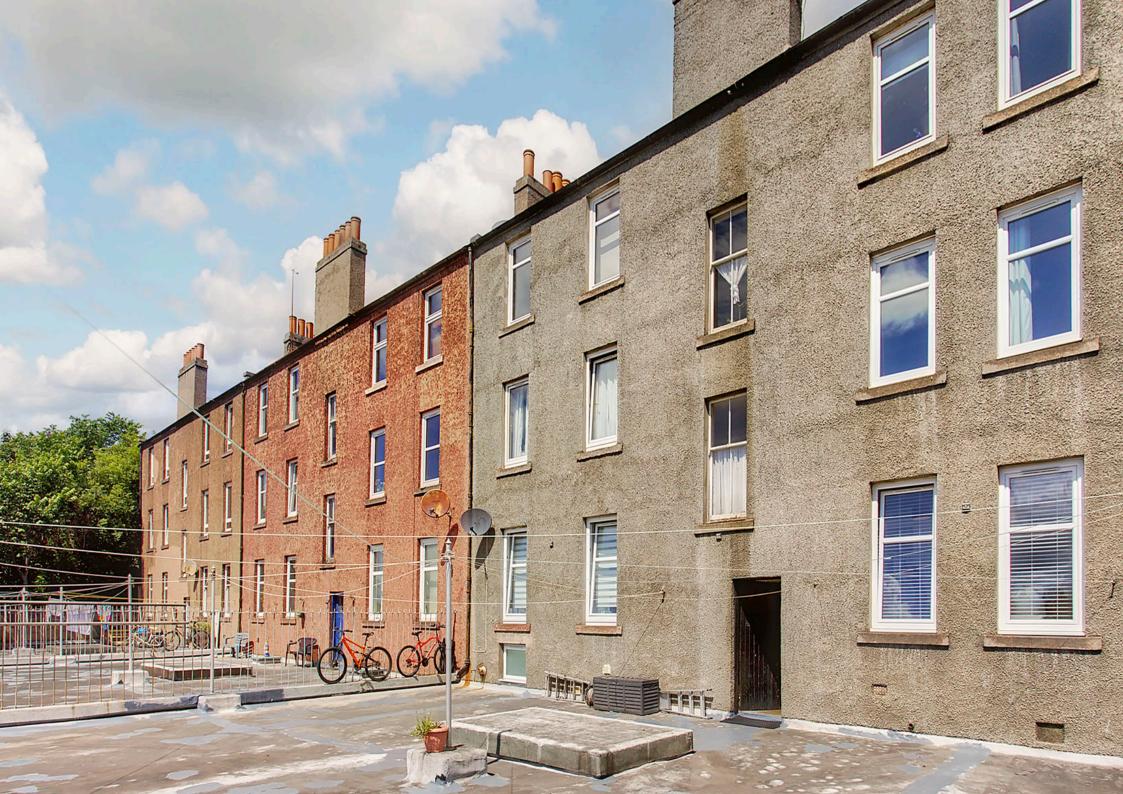

1/5 BONNINGTON AVENUE

.

E

BONNINGTON AVENUE

Bonnington, Edinburgh, EH6 5QH

## $\bigcirc$

Situated along the Water of Leith and boasting scenic views of Edinburgh Castle, this well-presented tenement flat boasts a spacious living/dining room, a Shaker-inspired kitchen, two bedrooms with south-facing windows, and a modern bathroom with shower over bath. The property also benefits from access to a secure entrance, a communal drying area, unrestricted on-street parking, and excellent transport connections. It has a prime location on a quiet cul-de-sac, and is within walking distance of Victoria Park. Extras: All fitted floor and window coverings, light fittings, and integrated kitchen appliances are included. Please note, no warranties or guarantees shall be provided in relation to any of the services, moveables, and/or appliances included in the price, as these items are to be left in a sold as seen condition.

## FEATURES

- Situated near Bonnington Bridge
- Impressive canopy views of Edinburgh Castle
- Second/top floor tenement flat
- Entrance hall with built-in storage
- Bright living/dining room with a fireplace
- On-trend, galley-style kitchen
- Two south-facing double bedrooms(one with dual-aspect windows)
- Modern bathroom with shower over bath
- Communal drying area
- Unrestricted on-street parking