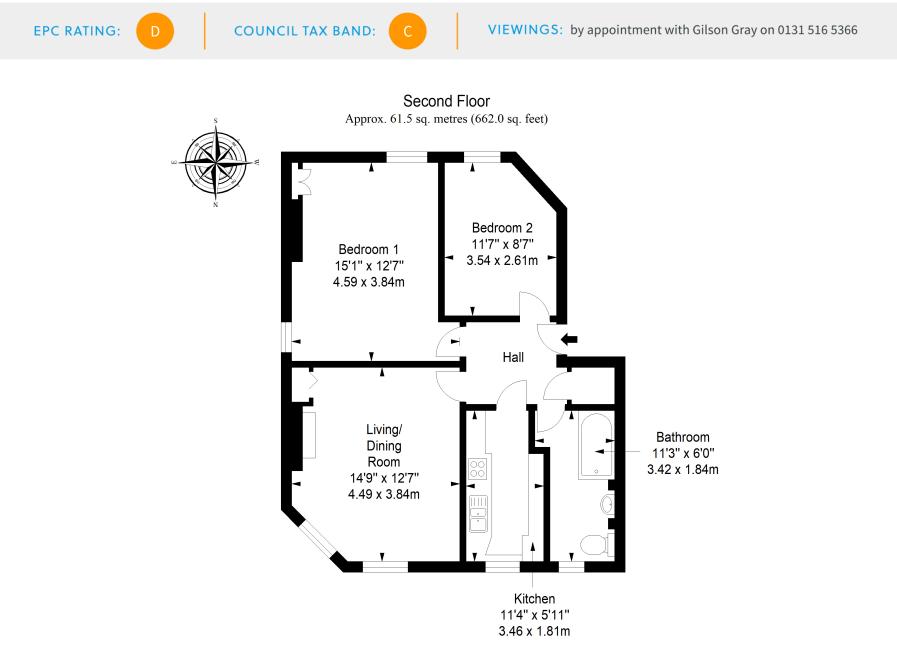

## FEATURES

- Situated near Bonnington Bridge
- Impressive canopy views of Edinburgh Castle
- Second/top floor tenement flat
- Entrance hall with built-in storage
- Bright living/dining room with a fireplace
- On-trend, galley-style kitchen
- Two south-facing double bedrooms(one with dual-aspect windows)
- Modern bathroom with shower over bath
- Communal drying area
- Unrestricted on-street parking

"AN ENVIABLE CITY HOME WITH SCENIC EDINBURGH CASTLE VIEWS AND SPACIOUS ACCOMMODATION."

Total area: approx. 61.5 sq. metres (662.0 sq. feet)

LAW • PROPERTY • FINANCE

GILSONGRAY.CO.UK

EDINBURGH

29 Rutland Square EH1 2BW 0131 516 5366 GLASGOW 160 West George Street G2 2HO