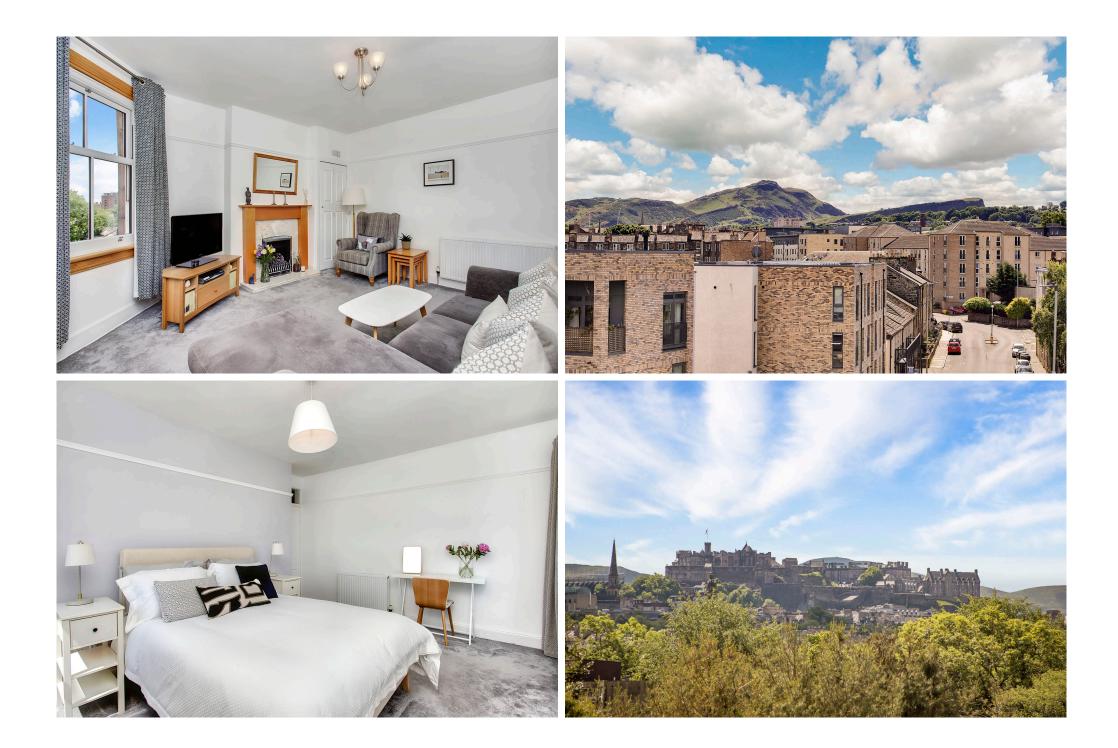

## $\bigcirc$

Situated along the Water of Leith and boasting scenic views of Edinburgh Castle, this well-presented tenement flat boasts a spacious living/dining room, a Shaker-inspired kitchen, two bedrooms with south-facing windows, and a modern bathroom with shower over bath. The property also benefits from access to a secure entrance, a communal drying area, unrestricted on-street parking, and excellent transport connections. It has a prime location on a quiet cul-de-sac, and is within walking distance of Victoria Park. Extras: All fitted floor and window coverings, light fittings, and integrated kitchen appliances are included. Please note, no warranties or guarantees shall be provided in relation to any of the services, moveables, and/or appliances included in the price, as these items are to be left in a sold as seen condition.

## FEATURES

- Situated near Bonnington Bridge
- Impressive canopy views of Edinburgh Castle
- Second/top floor tenement flat
- Entrance hall with built-in storage
- Bright living/dining room with a fireplace
- On-trend, galley-style kitchen
- Two south-facing double bedrooms(one with dual-aspect windows)
- Modern bathroom with shower over bath
- Communal drying area
- Unrestricted on-street parking

"AN ENVIABLE CITY HOME WITH SCENIC EDINBURGH CASTLE VIEWS AND SPACIOUS ACCOMMODATION."

Total area: approx. 61.5 sq. metres (662.0 sq. feet)

LAW • PROPERTY • FINANCE

GILSONGRAY.CO.UK

EDINBURGH

29 Rutland Square EH1 2BW 0131 516 5366 GLASGOW 160 West George Street G2 2HO