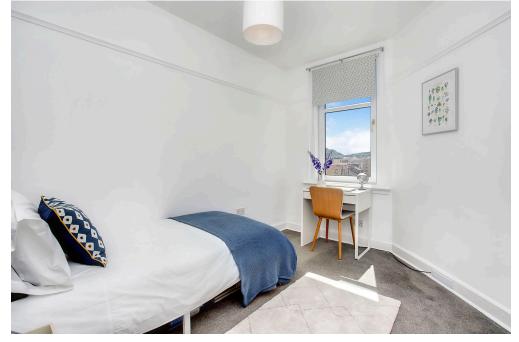

## $\bigcirc$

Situated along the Water of Leith and boasting scenic views of Edinburgh Castle, this well-presented tenement flat boasts a spacious living/dining room, a Shaker-inspired kitchen, two bedrooms with south-facing windows, and a modern bathroom with shower over bath. The property also benefits from access to a secure entrance, a communal drying area, unrestricted on-street parking, and excellent transport connections. It has a prime location on a quiet cul-de-sac, and is within walking distance of Victoria Park. Extras: All fitted floor and window coverings, light fittings, and integrated kitchen appliances are included. Please note, no warranties or guarantees shall be provided in relation to any of the services, moveables, and/or appliances included in the price, as these items are to be left in a sold as seen condition.

## FEATURES

- Situated near Bonnington Bridge
- Impressive canopy views of Edinburgh Castle
- Second/top floor tenement flat
- Entrance hall with built-in storage
- Bright living/dining room with a fireplace
- On-trend, galley-style kitchen
- Two south-facing double bedrooms(one with dual-aspect windows)
- Modern bathroom with shower over bath
- Communal drying area
- Unrestricted on-street parking