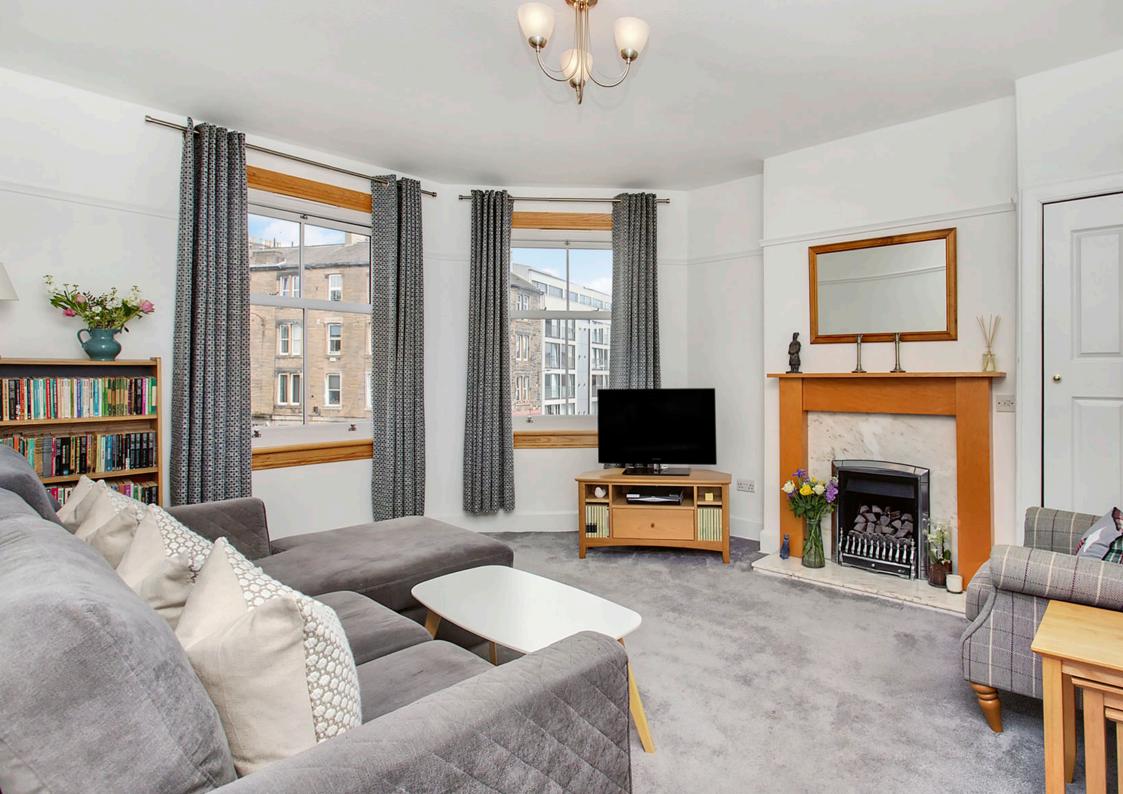

## FEATURES

- Situated near Bonnington Bridge
- Impressive canopy views of Edinburgh Castle
- Second/top floor tenement flat
- Entrance hall with built-in storage
- Bright living/dining room with a fireplace
- On-trend, galley-style kitchen
- Two south-facing double bedrooms(one with dual-aspect windows)
- Modern bathroom with shower over bath
- Communal drying area
- Unrestricted on-street parking