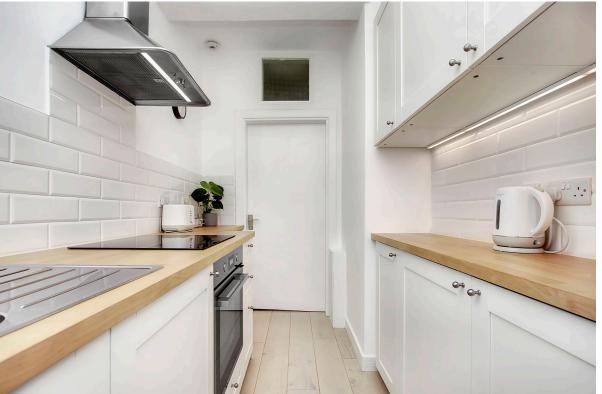

## FEATURES

- Situated near Bonnington Bridge
- Impressive canopy views of Edinburgh Castle
- Second/top floor tenement flat
- Entrance hall with built-in storage
- Bright living/dining room with a fireplace
- On-trend, galley-style kitchen
- Two south-facing double bedrooms(one with dual-aspect windows)
- Modern bathroom with shower over bath
- Communal drying area
- Unrestricted on-street parking