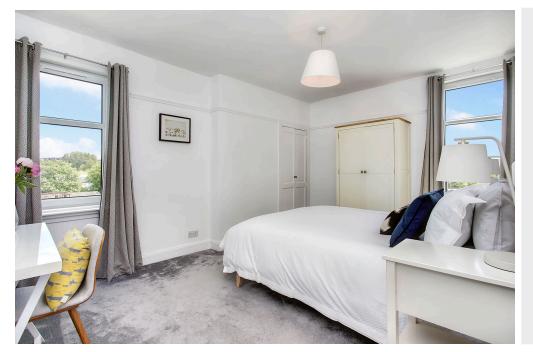

## $\bigcirc$

Situated along the Water of Leith and boasting scenic views of Edinburgh Castle, this well-presented tenement flat boasts a spacious living/dining room, a Shaker-inspired kitchen, two bedrooms with south-facing windows, and a modern bathroom with shower over bath. The property also benefits from access to a secure entrance, a communal drying area, unrestricted on-street parking, and excellent transport connections. It has a prime location on a quiet cul-de-sac, and is within walking distance of Victoria Park. Extras: All fitted floor and window coverings, light fittings, and integrated kitchen appliances are included. Please note, no warranties or guarantees shall be provided in relation to any of the services, moveables, and/or appliances included in the price, as these items are to be left in a sold as seen condition.

## FEATURES

- Situated near Bonnington Bridge
- Impressive canopy views of Edinburgh Castle
- Second/top floor tenement flat
- Entrance hall with built-in storage
- Bright living/dining room with a fireplace
- On-trend, galley-style kitchen
- Two south-facing double bedrooms(one with dual-aspect windows)
- Modern bathroom with shower over bath
- Communal drying area
- Unrestricted on-street parking