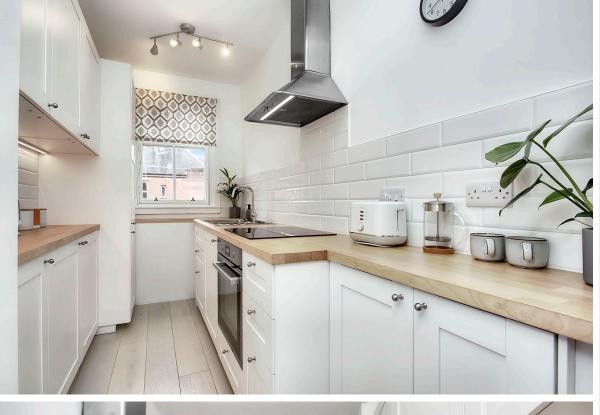

## FEATURES

- Situated near Bonnington Bridge
- Impressive canopy views of Edinburgh Castle
- Second/top floor tenement flat
- Entrance hall with built-in storage
- Bright living/dining room with a fireplace
- On-trend, galley-style kitchen
- Two south-facing double bedrooms(one with dual-aspect windows)
- Modern bathroom with shower over bath
- Communal drying area
- Unrestricted on-street parking