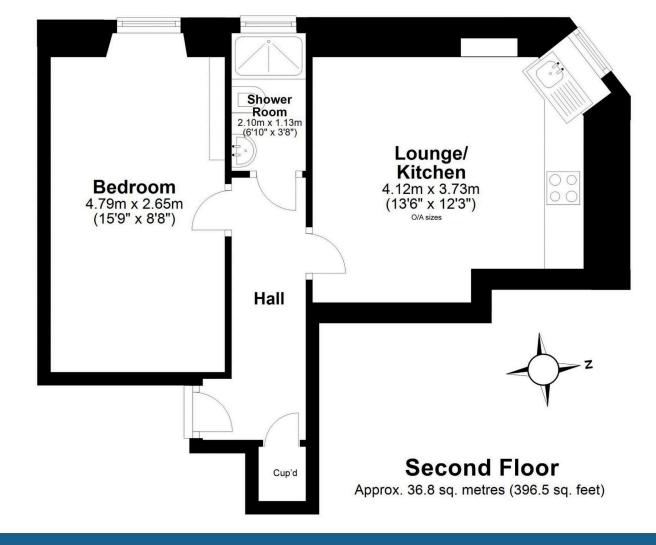

## $23(2f1)_{\text{Elgin Terrace}}$

Second Floor Corner Flat forming part of a traditional tenement with views along Brunswick Road and enjoying a flood of afternoon light.

- Entrance hall
- Livingroom/kitchen
- Double bedroom
- Shower room
- Gas central heating
- Double glazing
- Security entryphone
- Communal west facing roof terrace
- Residents permit parking

Home Report: £185,000

EPC Rating: C

Second Floor Corner Flat forming part of a traditional tenement with views along Brunswick Road and enjoying a flood of afternoon light.

The flat is entered off a well kept common stairway with security entryphone system and tastefully presented accommodation comprising reception hall, open plan lounge/fitted kitchen with corner window, double bedroom and shower room. Gas central heating with a combination boiler and double glazed windows.