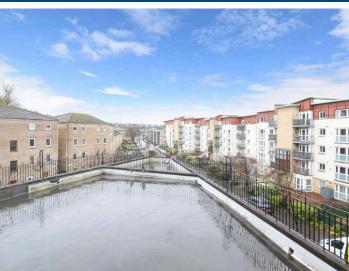

## $23(2f1)_{\text{Elgin Terrace}}$

Second Floor Corner Flat forming part of a traditional tenement with views along Brunswick Road and enjoying a flood of afternoon light.

- Entrance hall
- Livingroom/kitchen
- Double bedroom
- Shower room
- Gas central heating
- Double glazing
- Security entryphone
- Communal west facing roof terrace
- Residents permit parking

Home Report: £185,000

EPC Rating: C

Second Floor Corner Flat forming part of a traditional tenement with views along Brunswick Road and enjoying a flood of afternoon light.

The flat is entered off a well kept common stairway with security entryphone system and tastefully presented accommodation comprising reception hall, open plan lounge/fitted kitchen with corner window, double bedroom and shower room. Gas central heating with a combination boiler and double glazed windows.

There is access to a large west facing roof terrace at first floor level off the common stairway and residents permit parking on Elgin Terrace and in the adjacent streets.

Extras: to include all fitted floor coverings, curtains, light fittings, hob, oven, cooker hood and the washing machine. Please note no warranty will be given as to the working order of the appliances.