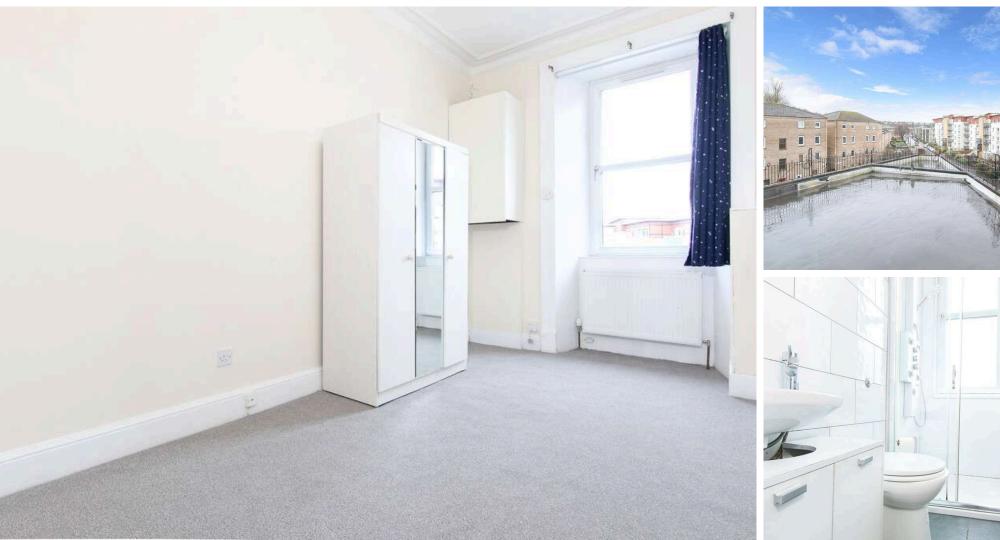

## $23(2f1)_{\text{Elgin Terrace}}$

Second Floor Corner Flat forming part of a traditional tenement with views along Brunswick Road and enjoying a flood of afternoon light.

- Entrance hall
- Livingroom/kitchen
- Double bedroom
- Shower room
- Gas central heating
- Double glazing
- Security entryphone
- Communal west facing roof terrace
- Residents permit parking

Home Report: £185,000

EPC Rating: C

Second Floor Corner Flat forming part of a traditional tenement with views along Brunswick Road and enjoying a flood of afternoon light.

The flat is entered off a well kept common stairway with security entryphone system and tastefully presented accommodation comprising reception hall, open plan lounge/fitted kitchen with corner window, double bedroom and shower room. Gas central heating with a combination boiler and double glazed windows.

There is access to a large west facing roof terrace at first floor level off the common stairway and residents permit parking on Elgin Terrace and in the adjacent streets.

Extras: to include all fitted floor coverings, curtains, light fittings, hob, oven, cooker hood and the washing machine. Please note no warranty will be given as to the working order of the appliances.