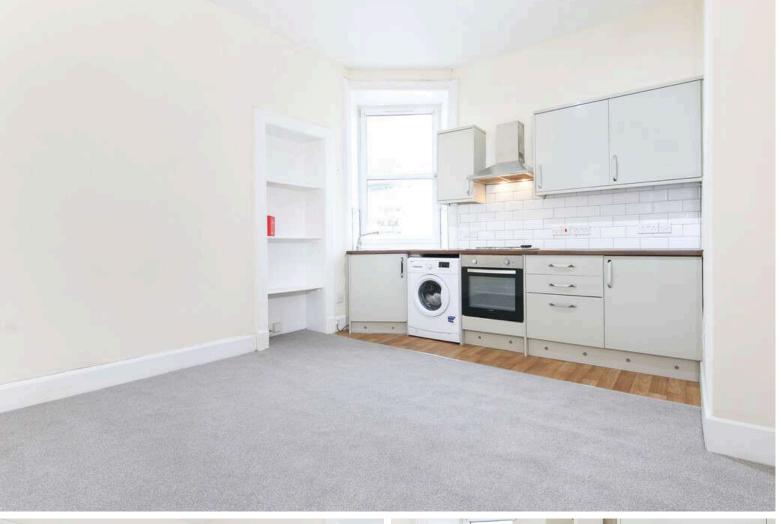

## $23(2f1)_{\text{Elgin Terrace}}$

Second Floor Corner Flat forming part of a traditional tenement with views along Brunswick Road and enjoying a flood of afternoon light.

- Entrance hall
- Livingroom/kitchen
- Double bedroom
- Shower room
- Gas central heating
- Double glazing
- Security entryphone
- Communal west facing roof terrace
- Residents permit parking

Home Report: £185,000

EPC Rating: C

Second Floor Corner Flat forming part of a traditional tenement with views along Brunswick Road and enjoying a flood of afternoon light.

The flat is entered off a well kept common stairway with security entryphone system and tastefully presented accommodation comprising reception hall, open plan lounge/fitted kitchen with corner window, double bedroom and shower room. Gas central heating with a combination boiler and double glazed windows.