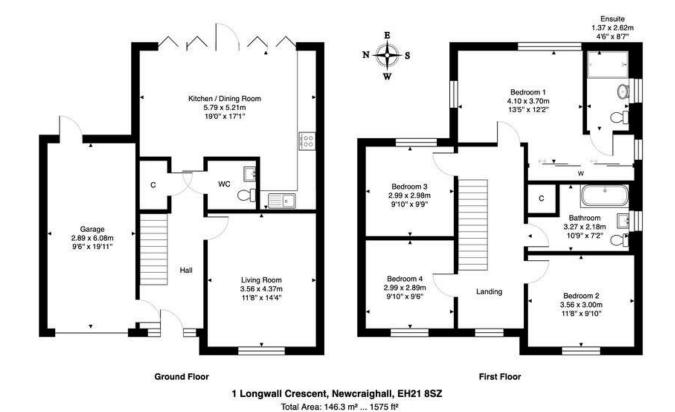

# "1 Longwall Crescent is an immaculately presented, bright and spacious 4 bedroom detached family home"

- HALLWAY
- LIVING ROOM
- KITCHEN/DINING ROOM
- DOWNSTAIRS W.C
- BEDROOM ONE (DOUBLE)
- BEDROOM TWO (DOUBLE)
- BEDROOM THREE (DOUBLE)
- BEDROOM FOUR (DOUBLE)
- FAMILY BATHROOM
- GAS CENTRAL HEATING
- DOUBLE GLAZING
- FRONT & REAR GARDENS
- DRIVEWAY AND GARAGE

### **DESCRIPTION**

1 Longwall Crescent is an immaculately presented, bright and spacious 4 bedroom detached family home situated in a highly desirable and exclusive residential development. The accommodation, which is in excellent move-in condition, comprises: welcoming entrance hall with cupboard off and access to integral garage; well-proportioned open kitchen /dining area with bi-fold patio doors, allowing natural daylight to flood in, leading to expansive enclosed rear garden; generous front facing living room; WC; carpeted stair leading to upper landing with cupboard off; double bedroom 1 with built-in wardrobe and ensuite shower room with mains operated shower; double bedrooms 2 & 3; double bedroom 4 which could be utilised as a home office and contemporary bathroom with shower over bath. Further benefits are: gas central heating; double glazing; front garden laid to lawn with monobloc drive-way, side gate leading to enclosed wrap around rear garden laid to lawn with patio, decking area, garden shed and summer house; unrestricted street parking; great local amenities and transport links.