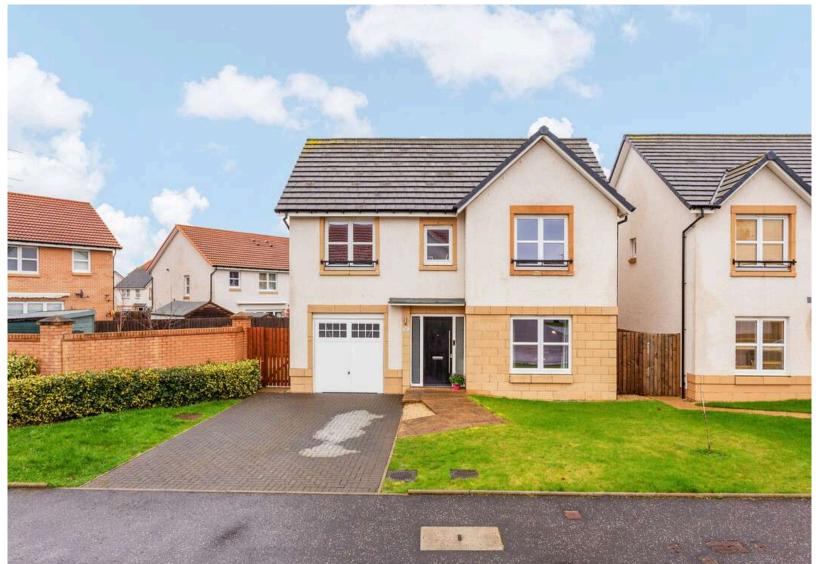

# "1 Longwall Crescent is an immaculately presented, bright and spacious 4 bedroom detached family home"

- HALLWAY
- LIVING ROOM
- KITCHEN/DINING ROOM
- DOWNSTAIRS W.C
- BEDROOM ONE (DOUBLE)
- BEDROOM TWO (DOUBLE)
- BEDROOM THREE (DOUBLE)
- BEDROOM FOUR (DOUBLE)
- FAMILY BATHROOM
- GAS CENTRAL HEATING
- DOUBLE GLAZING
- FRONT & REAR GARDENS
- DRIVEWAY AND GARAGE

### **DESCRIPTION**

1 Longwall Crescent is an immaculately presented, bright and spacious 4 bedroom detached family home situated in a highly desirable and exclusive residential development. The accommodation, which is in excellent move-in condition, comprises: welcoming entrance hall with cupboard off and access to integral garage; well-proportioned open kitchen /dining area with bi-fold patio doors, allowing natural daylight to flood in, leading to expansive enclosed rear garden; generous front facing living room; WC; carpeted stair leading to upper landing with cupboard off; double bedroom 1 with built-in wardrobe and ensuite shower room with mains operated shower; double bedrooms 2 & 3; double bedroom 4 which could be utilised as a home office and contemporary bathroom with shower over bath. Further benefits are: gas central heating; double glazing; front garden laid to lawn with monobloc drive-way, side gate leading to enclosed wrap around rear garden laid to lawn with patio, decking area, garden shed and summer house; unrestricted street parking; great local amenities and transport links.