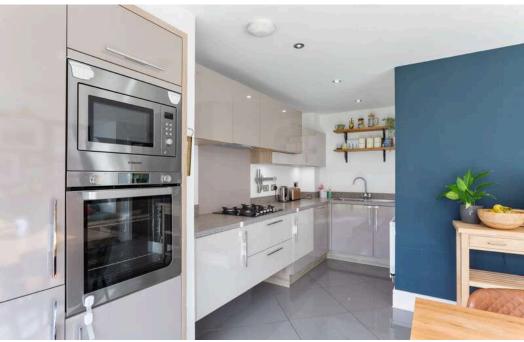

### **DESCRIPTION**

1 Longwall Crescent is an immaculately presented, bright and spacious 4 bedroom detached family home situated in a highly desirable and exclusive residential development. The accommodation, which is in excellent move-in condition, comprises: welcoming entrance hall with cupboard off and access to integral garage; well-proportioned open kitchen /dining area with bi-fold patio doors, allowing natural daylight to flood in, leading to expansive enclosed rear garden; generous front facing living room; WC; carpeted stair leading to upper landing with cupboard off; double bedroom 1 with built-in wardrobe and ensuite shower room with mains operated shower; double bedrooms 2 & 3; double bedroom 4 which could be utilised as a home office and contemporary bathroom with shower over bath. Further benefits are: gas central heating; double glazing; front garden laid to lawn with monobloc drive-way, side gate leading to enclosed wrap around rear garden laid to lawn with patio, decking area, garden shed and summer house; unrestricted street parking; great local amenities and transport links.