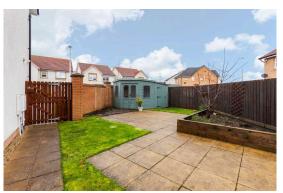

### **DESCRIPTION**

1 Longwall Crescent is an immaculately presented, bright and spacious 4 bedroom detached family home situated in a highly desirable and exclusive residential development. The accommodation, which is in excellent move-in condition, comprises: welcoming entrance hall with cupboard off and access to integral garage; well-proportioned open kitchen /dining area with bi-fold patio doors, allowing natural daylight to flood in, leading to expansive enclosed rear garden; generous front facing living room; WC; carpeted stair leading to upper landing with cupboard off; double bedroom 1 with built-in wardrobe and ensuite shower room with mains operated shower; double bedrooms 2 & 3; double bedroom 4 which could be utilised as a home office and contemporary bathroom with shower over bath. Further benefits are: gas central heating; double glazing; front garden laid to lawn with monobloc drive-way, side gate leading to enclosed wrap around rear garden laid to lawn with patio, decking area, garden shed and summer house; unrestricted street parking; great local amenities and transport links.