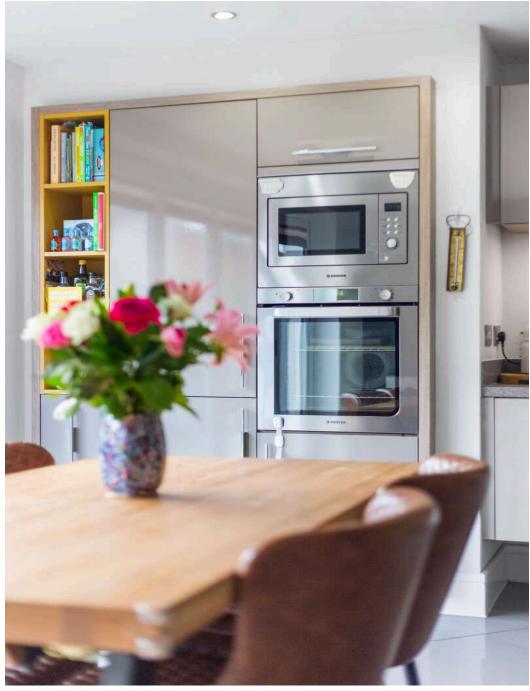

### **DESCRIPTION**

1 Longwall Crescent is an immaculately presented, bright and spacious 4 bedroom detached family home situated in a highly desirable and exclusive residential development. The accommodation, which is in excellent move-in condition, comprises: welcoming entrance hall with cupboard off and access to integral garage; well-proportioned open kitchen /dining area with bi-fold patio doors, allowing natural daylight to flood in, leading to expansive enclosed rear garden; generous front facing living room; WC; carpeted stair leading to upper landing with cupboard off; double bedroom 1 with built-in wardrobe and ensuite shower room with mains operated shower; double bedrooms 2 & 3; double bedroom 4 which could be utilised as a home office and contemporary bathroom with shower over bath. Further benefits are: gas central heating; double glazing; front garden laid to lawn with monobloc drive-way, side gate leading to enclosed wrap around rear garden laid to lawn with patio, decking area, garden shed and summer house; unrestricted street parking; great local amenities and transport links.