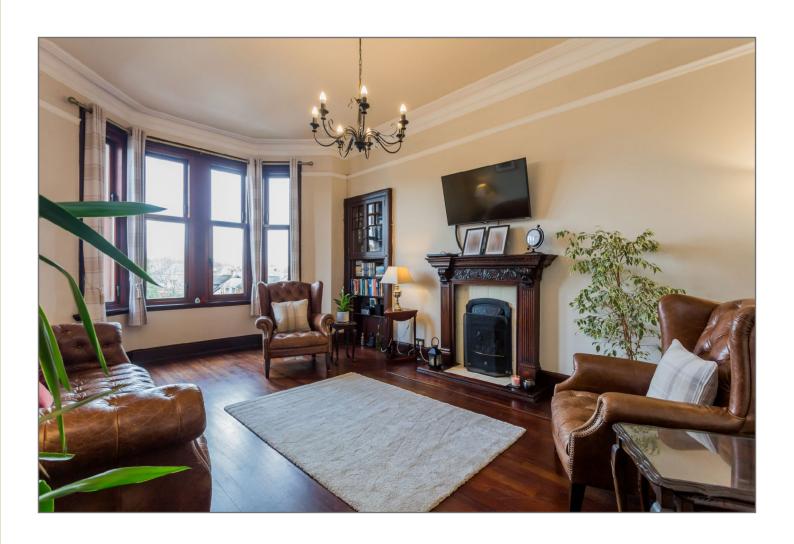

The accommodation comprises; well kept communal hallway with secure entry system, reception hallway via a stained glass front door, beautiful bay window lounge with decorative fireplace, internal kitchen with wall & base units and integrated appliances that includes oven, hob extractor hood & fridge freezer.