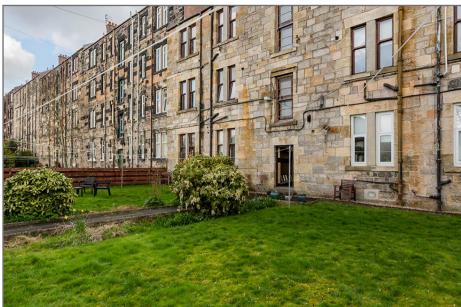

There are two double bedrooms (the principal with utility cupboard off) and completing the accommodation is the three piece bathroom feature roll top bath recently re-enamelled. Externally the gardens to the rear are mainly laid to lawn and enjoy a communal drying area. The property also benefits from Upvc double glazing and gas central heating.