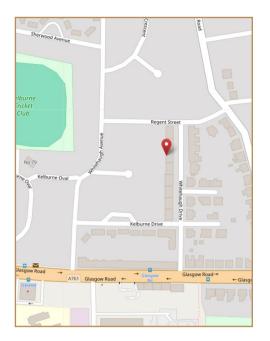

Whitehaugh Drive is well located for access to amenities on Glasgow Road which include local shops and a supermarket. It is only a short distance to Barshaw Park for outdoor recreation and the well regarded Ralston Golf club is also near by.