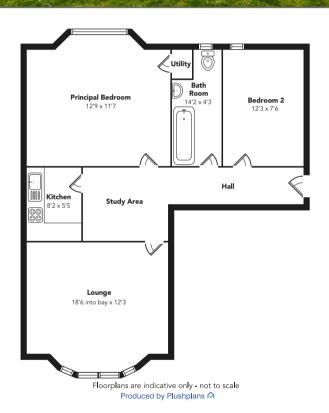

The accommodation comprises; well kept communal hallway with secure entry system, reception hallway via a stained glass front door, beautiful bay window lounge with decorative fireplace, internal kitchen with wall & base units and integrated appliances that includes oven, hob extractor hood & fridge freezer.

There are two double bedrooms (the principal with utility cupboard off) and completing the accommodation is the three piece bathroom feature roll top bath recently re-enamelled. Externally the gardens to the rear are mainly laid to lawn and enjoy a communal drying area. The property also benefits from Upvc double glazing and gas central heating.