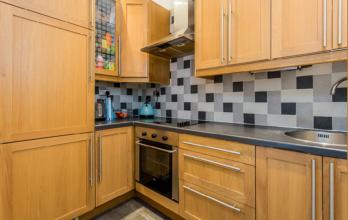

The accommodation comprises; well kept communal hallway with secure entry system, reception hallway via a stained glass front door, beautiful bay window lounge with decorative fireplace, internal kitchen with wall & base units and integrated appliances that includes oven, hob extractor hood & fridge freezer.