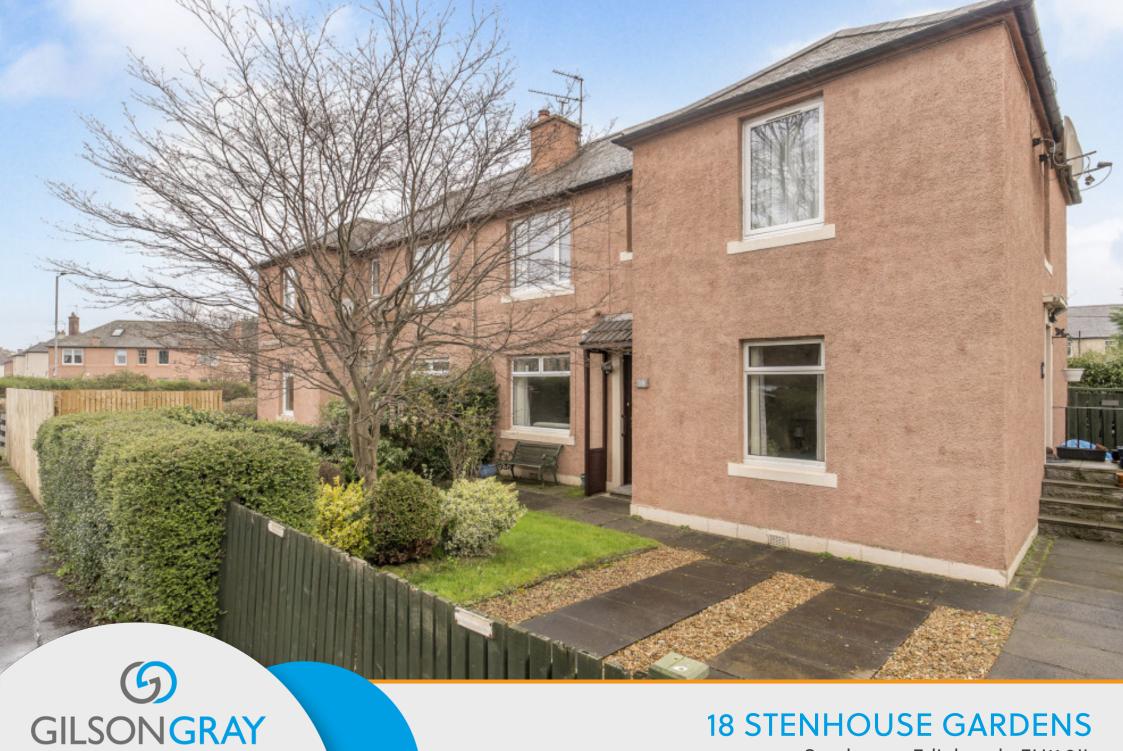

# 18 STENHOUSE GARDENS

Stenhouse, Edinburgh, EH11 3JL

This main-door lower villa is a well-presented two-bedroom residence, which is decorated in neutral hues throughout. The southwest-facing home offers bright and well-proportioned accommodation, with excellent built-in storage. It also benefits from private gardens to the front and rear that both feature neat lawns and established planting. Ideal for a wide variety of buyers, the property has a convenient setting in popular Stenhouse, set within easy reach of amenities, schools, and bus links, providing an easy commute into the city centre.

"A WELL-PRESENTED LOWER
VILLA, WITH TWO DOUBLE
BEDROOMS AND EXCELLENT
BUILT-IN STORAGE, AS WELL
AS NEATLY KEPT PRIVATE
GARDENS"

Total area: approx. 79.1 sq. metres (851.4 sq. feet)

GILSONGRAY.CO.UK