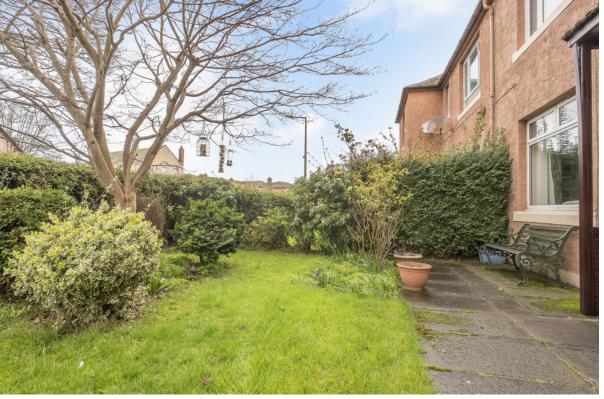

# 18 STENHOUSE GARDENS

Stenhouse, Edinburgh, EH11 3JL

This main-door lower villa is a well-presented two-bedroom residence, which is decorated in neutral hues throughout. The southwest-facing home offers bright and well-proportioned accommodation, with excellent built-in storage. It also benefits from private gardens to the front and rear that both feature neat lawns and established planting. Ideal for a wide variety of buyers, the property has a convenient setting in popular Stenhouse, set within easy reach of amenities, schools, and bus links, providing an easy commute into the city centre.

## **FEATURES**

- Well-presented lower villa
- Popular location in Stenhouse
- Private main-door entrance
- Vestibule and central hall with storage
- Living room with southwest-facing aspect
- Fitted kitchen with garden access
- Two double bedrooms with built-in wardrobes
- Bright shower room with three-piece suite
- Well-maintained front and rear gardens
- One garden shed and a shared greenhouse
- Unrestricted on-street parking