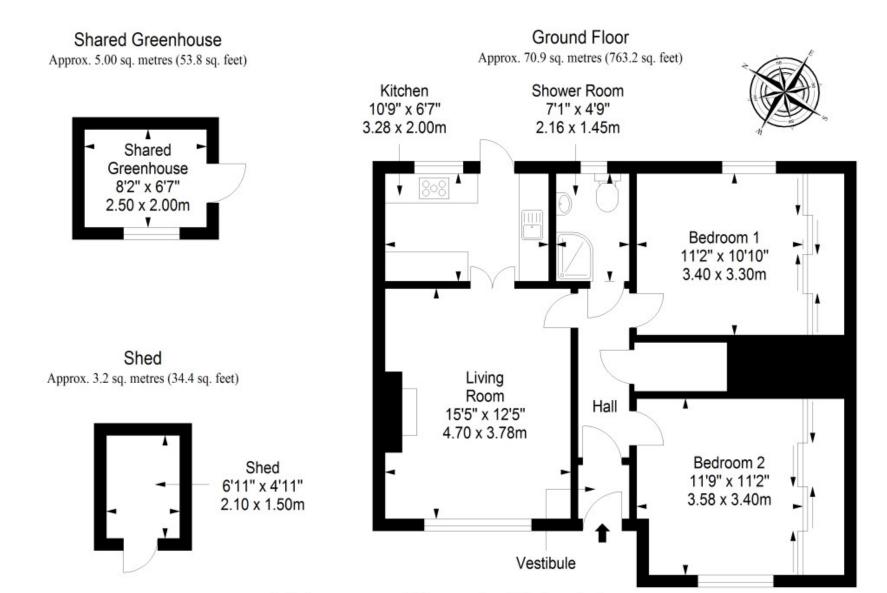

# 18 STENHOUSE GARDENS

Stenhouse, Edinburgh, EH11 3JL

This main-door lower villa is a well-presented two-bedroom residence, which is decorated in neutral hues throughout. The southwest-facing home offers bright and well-proportioned accommodation, with excellent built-in storage. It also benefits from private gardens to the front and rear that both feature neat lawns and established planting. Ideal for a wide variety of buyers, the property has a convenient setting in popular Stenhouse, set within easy reach of amenities, schools, and bus links, providing an easy commute into the city centre.

## **FEATURES**

- Well-presented lower villa
- Popular location in Stenhouse
- Private main-door entrance
- Vestibule and central hall with storage
- Living room with southwest-facing aspect
- Fitted kitchen with garden access
- Two double bedrooms with built-in wardrobes
- Bright shower room with three-piece suite
- Well-maintained front and rear gardens
- One garden shed and a shared greenhouse
- Unrestricted on-street parking

"A WELL-PRESENTED LOWER
VILLA, WITH TWO DOUBLE
BEDROOMS AND EXCELLENT
BUILT-IN STORAGE, AS WELL
AS NEATLY KEPT PRIVATE
GARDENS"

Total area: approx. 79.1 sq. metres (851.4 sq. feet)

GILSONGRAY.CO.UK