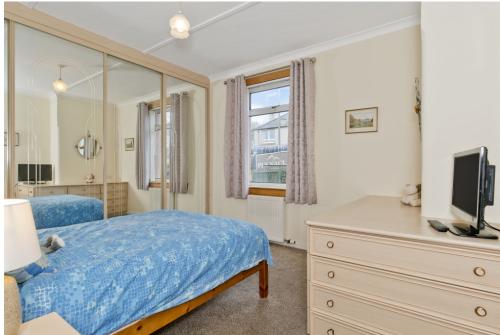

## **FEATURES**

- Well-presented lower villa
- Popular location in Stenhouse
- Private main-door entrance
- Vestibule and central hall with storage
- Living room with southwest-facing aspect
- Fitted kitchen with garden access
- Two double bedrooms with built-in wardrobes
- Bright shower room with three-piece suite
- Well-maintained front and rear gardens
- One garden shed and a shared greenhouse
- Unrestricted on-street parking

"A WELL-PRESENTED LOWER
VILLA, WITH TWO DOUBLE
BEDROOMS AND EXCELLENT
BUILT-IN STORAGE, AS WELL
AS NEATLY KEPT PRIVATE
GARDENS"

Total area: approx. 79.1 sq. metres (851.4 sq. feet)

GILSONGRAY.CO.UK