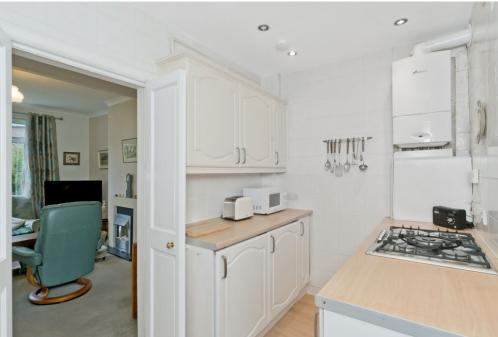

Extras: an integrated oven/grill and gas hob are included in the sale. Please note, no warranties or guarantees shall be provided in relation to any of the services, moveables, and/or appliances included in the price, as these items are to be left in a sold as seen condition.

## **FEATURES**

- Well-presented lower villa
- Popular location in Stenhouse
- Private main-door entrance
- Vestibule and central hall with storage
- Living room with southwest-facing aspect
- Fitted kitchen with garden access
- Two double bedrooms with built-in wardrobes
- Bright shower room with three-piece suite
- Well-maintained front and rear gardens
- One garden shed and a shared greenhouse
- Unrestricted on-street parking