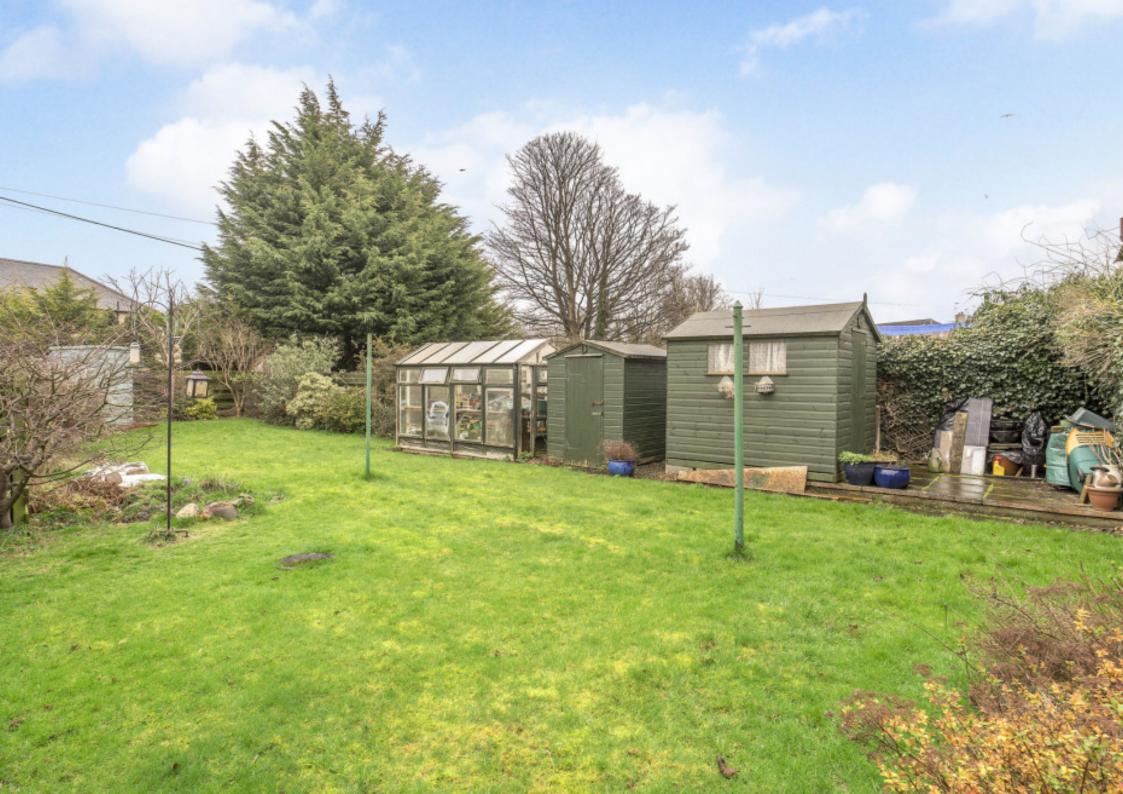

# 18 STENHOUSE GARDENS

Stenhouse, Edinburgh, EH11 3JL

This main-door lower villa is a well-presented two-bedroom residence, which is decorated in neutral hues throughout. The southwest-facing home offers bright and well-proportioned accommodation, with excellent built-in storage. It also benefits from private gardens to the front and rear that both feature neat lawns and established planting. Ideal for a wide variety of buyers, the property has a convenient setting in popular Stenhouse, set within easy reach of amenities, schools, and bus links, providing an easy commute into the city centre.

## **FEATURES**

- Well-presented lower villa
- Popular location in Stenhouse
- Private main-door entrance
- Vestibule and central hall with storage
- Living room with southwest-facing aspect
- Fitted kitchen with garden access
- Two double bedrooms with built-in wardrobes
- Bright shower room with three-piece suite
- Well-maintained front and rear gardens
- One garden shed and a shared greenhouse
- Unrestricted on-street parking