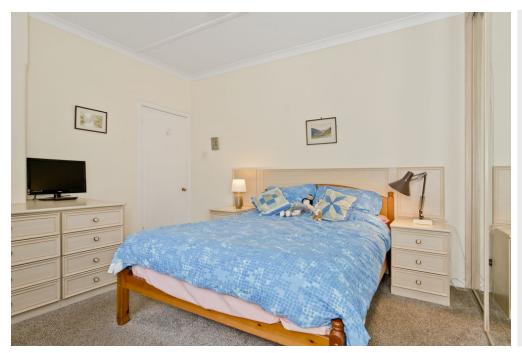

## **FEATURES**

- Well-presented lower villa
- Popular location in Stenhouse
- Private main-door entrance
- Vestibule and central hall with storage
- Living room with southwest-facing aspect
- Fitted kitchen with garden access
- Two double bedrooms with built-in wardrobes
- Bright shower room with three-piece suite
- Well-maintained front and rear gardens
- One garden shed and a shared greenhouse
- Unrestricted on-street parking

"A WELL-PRESENTED LOWER
VILLA, WITH TWO DOUBLE
BEDROOMS AND EXCELLENT
BUILT-IN STORAGE, AS WELL
AS NEATLY KEPT PRIVATE
GARDENS"

Total area: approx. 79.1 sq. metres (851.4 sq. feet)

GILSONGRAY.CO.UK