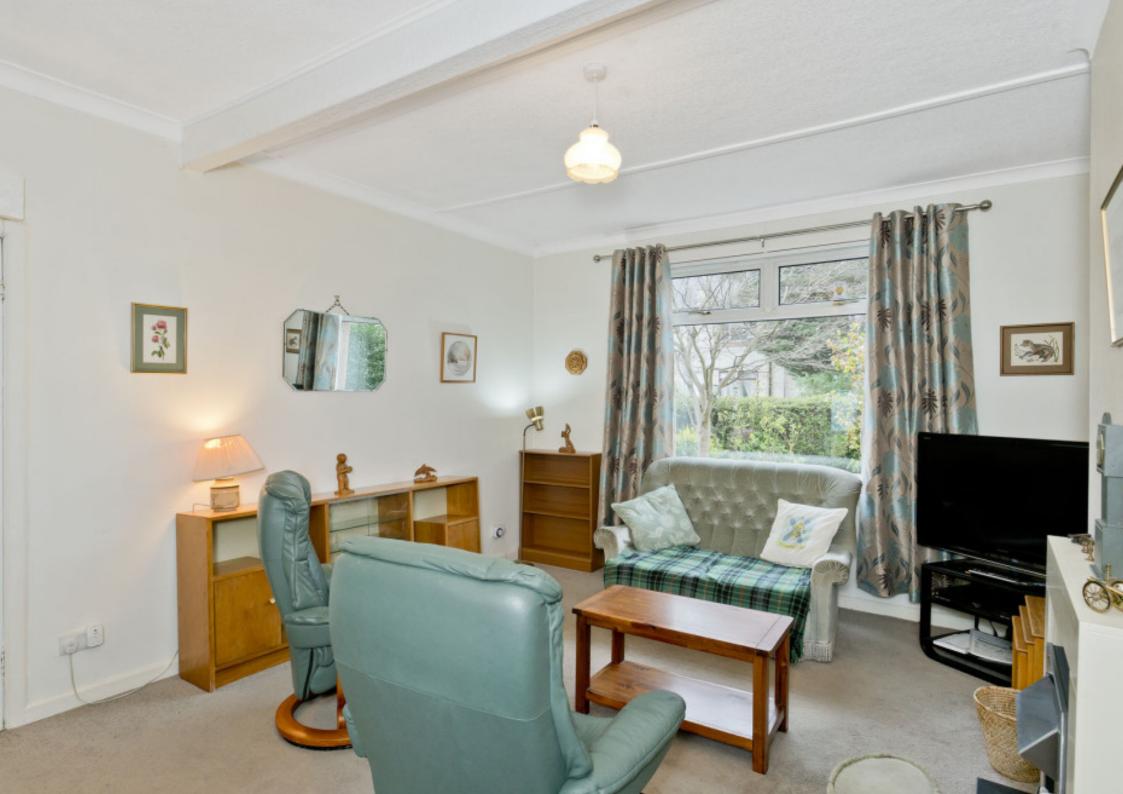

# 18 STENHOUSE GARDENS

Stenhouse, Edinburgh, EH11 3JL

This main-door lower villa is a well-presented two-bedroom residence, which is decorated in neutral hues throughout. The southwest-facing home offers bright and well-proportioned accommodation, with excellent built-in storage. It also benefits from private gardens to the front and rear that both feature neat lawns and established planting. Ideal for a wide variety of buyers, the property has a convenient setting in popular Stenhouse, set within easy reach of amenities, schools, and bus links, providing an easy commute into the city centre.

## **FEATURES**

- Well-presented lower villa
- Popular location in Stenhouse
- Private main-door entrance
- Vestibule and central hall with storage
- Living room with southwest-facing aspect
- Fitted kitchen with garden access
- Two double bedrooms with built-in wardrobes
- Bright shower room with three-piece suite
- Well-maintained front and rear gardens
- One garden shed and a shared greenhouse
- Unrestricted on-street parking