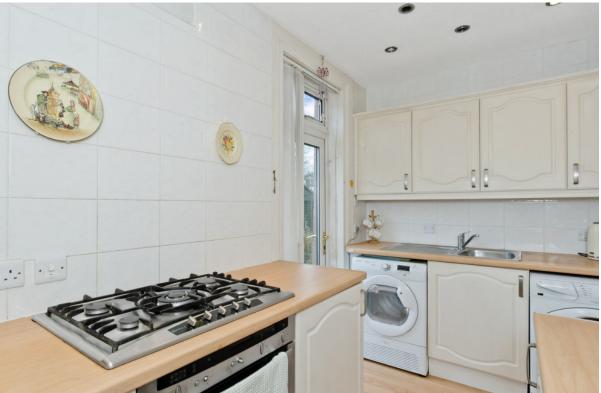

# 18 STENHOUSE GARDENS

Stenhouse, Edinburgh, EH11 3JL

This main-door lower villa is a well-presented two-bedroom residence, which is decorated in neutral hues throughout. The southwest-facing home offers bright and well-proportioned accommodation, with excellent built-in storage. It also benefits from private gardens to the front and rear that both feature neat lawns and established planting. Ideal for a wide variety of buyers, the property has a convenient setting in popular Stenhouse, set within easy reach of amenities, schools, and bus links, providing an easy commute into the city centre.

## **FEATURES**

- Well-presented lower villa
- Popular location in Stenhouse
- Private main-door entrance
- Vestibule and central hall with storage
- Living room with southwest-facing aspect
- Fitted kitchen with garden access
- Two double bedrooms with built-in wardrobes
- Bright shower room with three-piece suite
- Well-maintained front and rear gardens
- One garden shed and a shared greenhouse
- Unrestricted on-street parking

Extras: an integrated oven/grill and gas hob are included in the sale. Please note, no warranties or guarantees shall be provided in relation to any of the services, moveables, and/or appliances included in the price, as these items are to be left in a sold as seen condition.