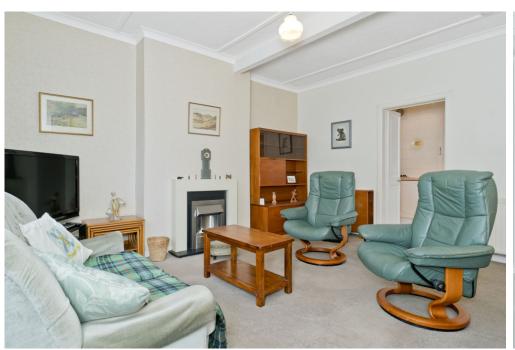

# 18 STENHOUSE GARDENS

Stenhouse, Edinburgh, EH11 3JL

This main-door lower villa is a well-presented two-bedroom residence, which is decorated in neutral hues throughout. The southwest-facing home offers bright and well-proportioned accommodation, with excellent built-in storage. It also benefits from private gardens to the front and rear that both feature neat lawns and established planting. Ideal for a wide variety of buyers, the property has a convenient setting in popular Stenhouse, set within easy reach of amenities, schools, and bus links, providing an easy commute into the city centre.

## **FEATURES**

- Well-presented lower villa
- Popular location in Stenhouse
- Private main-door entrance
- Vestibule and central hall with storage
- Living room with southwest-facing aspect
- Fitted kitchen with garden access
- Two double bedrooms with built-in wardrobes
- Bright shower room with three-piece suite
- Well-maintained front and rear gardens
- One garden shed and a shared greenhouse
- Unrestricted on-street parking