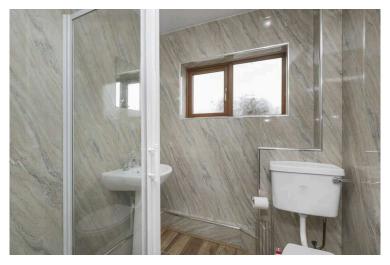

cupboard.

- Bathroom presented as a shower room comprising WC, wash hand basin and corner shower cubicle.
- · Gas central heating.
- Double glazed throughout.
- Private gardens to the front and rear along with a garden shed.
- On street parking bays.