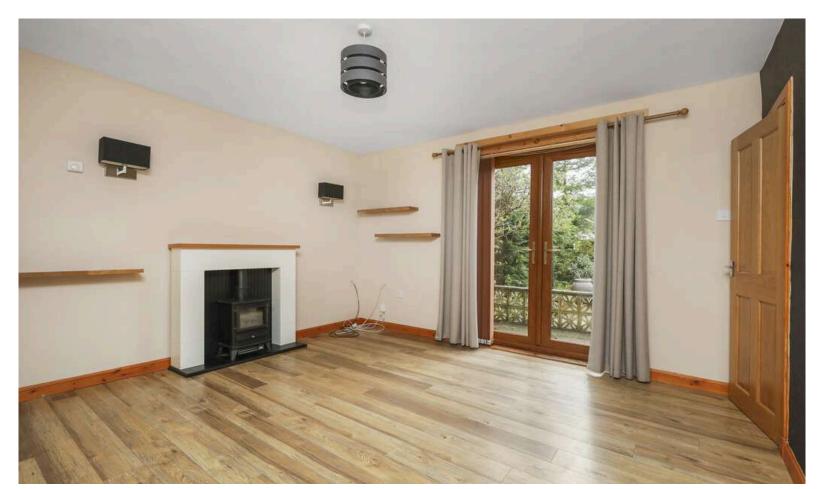

- Entrance porch.
- Living room with French doors allowing direct access to the rear garden.
- Fully fitted dining kitchen with a range of wall and base units, large understairs cupboard.
- · Upper landing with hatch to attic storage.
- · Rear facing double bedroom with storage cupboard.
- Front facing double bedroom, cupboard housing the boiler, further storage