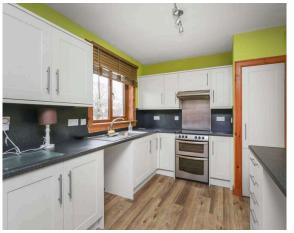

- Entrance porch.
- Living room with French doors allowing direct access to the rear garden.
- Fully fitted dining kitchen with a range of wall and base units, large understairs cupboard.
- · Upper landing with hatch to attic storage.
- · Rear facing double bedroom with storage cupboard.
- Front facing double bedroom, cupboard housing the boiler, further storage