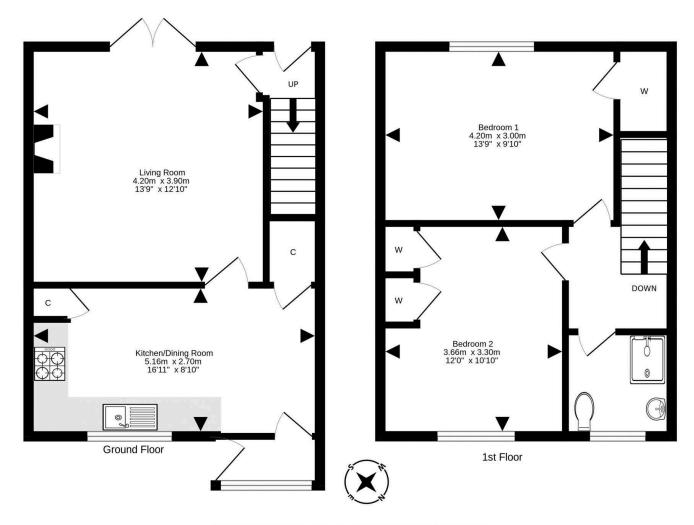

Welcome to Cuiken Terrace, an attractive two bedroom end of terrace property offering bright and spacious accommodation arranged over two floors with private gardens to the front and rear. The property is conveniently located in the popular Midlothian town of Penicuik, close to an abundance of local amenities, schooling and quick transport links. Cuiken Terrace makes an excellent first time buy suited to singles, couples, and small families, or indeed a fabulous investment opportunity. Presented to the market in good order throughout, we would recommend an early viewing.

cupboard.

- Bathroom presented as a shower room comprising WC, wash hand basin and corner shower cubicle.
- · Gas central heating.
- Double glazed throughout.
- Private gardens to the front and rear along with a garden shed.
- On street parking bays.