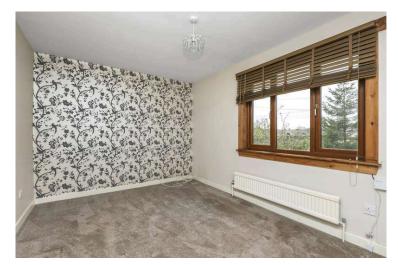

- Entrance porch.
- Living room with French doors allowing direct access to the rear garden.
- Fully fitted dining kitchen with a range of wall and base units, large understairs cupboard.
- · Upper landing with hatch to attic storage.
- · Rear facing double bedroom with storage cupboard.
- Front facing double bedroom, cupboard housing the boiler, further storage