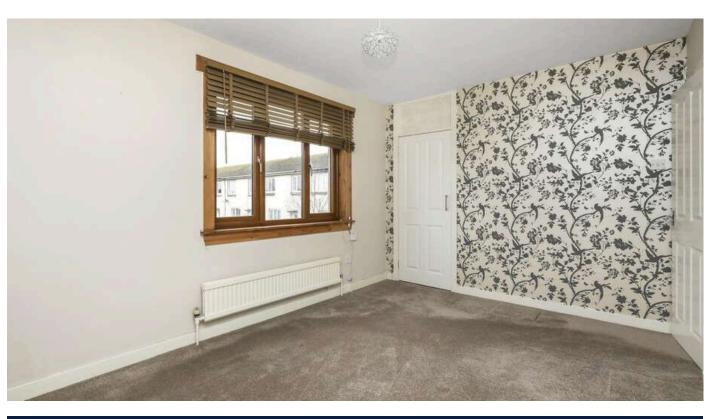

- Entrance porch.
- Living room with French doors allowing direct access to the rear garden.
- Fully fitted dining kitchen with a range of wall and base units, large understairs cupboard.
- · Upper landing with hatch to attic storage.
- · Rear facing double bedroom with storage cupboard.
- Front facing double bedroom, cupboard housing the boiler, further storage