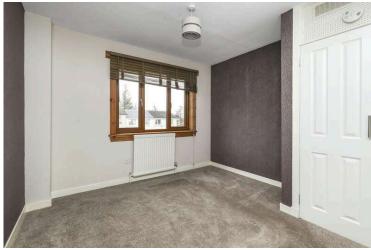

- Entrance porch.
- Living room with French doors allowing direct access to the rear garden.
- Fully fitted dining kitchen with a range of wall and base units, large understairs cupboard.
- · Upper landing with hatch to attic storage.
- · Rear facing double bedroom with storage cupboard.
- Front facing double bedroom, cupboard housing the boiler, further storage