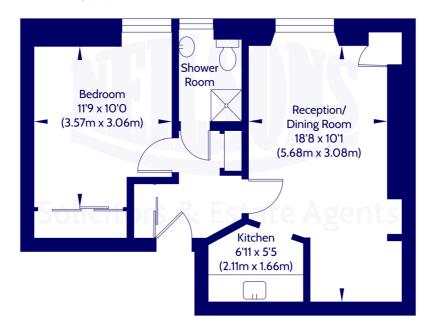

### **Description**

In brief the accommodation comprises; welcoming entrance hallway with built-in storage cupboard, generously proportioned lounge/dining with fitted kitchen located off, well proportioned double bedroom with built-in mirrored wardrobes and modern shower room with shower cubicle. Further benefits include gas central heating (new boiler installed 2022) and double glazing.

Third Floor Approx. Internal Area 41.34 Sq M / 445 Sq Ft. Not to scale. For identification only. © www.planography.co.uk 2024

Whilst we endeavour to ensure that our sales particulars are accurate and reliable, the following general points should be noted with regard to the extent of our investigations prior to marketing the property and therefore if any particular aspect is of crucial relevance to you, please contact this office for verification particularly if you are contemplating travelling some distance to view.