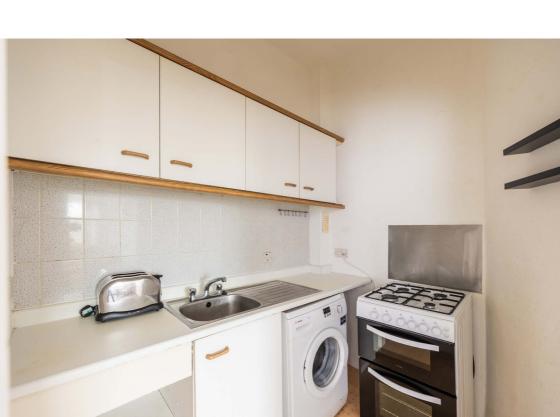

### **Description**

In brief the accommodation comprises; welcoming entrance hallway with built-in storage cupboard, generously proportioned lounge/dining with fitted kitchen located off, well proportioned double bedroom with built-in mirrored wardrobes and modern shower room with shower cubicle. Further benefits include gas central heating (new boiler installed 2022) and double glazing.

#### **Extras**

All fitted floor coverings and blinds will be included in the sale together with the cooker, washing machine and fridge/freezer.