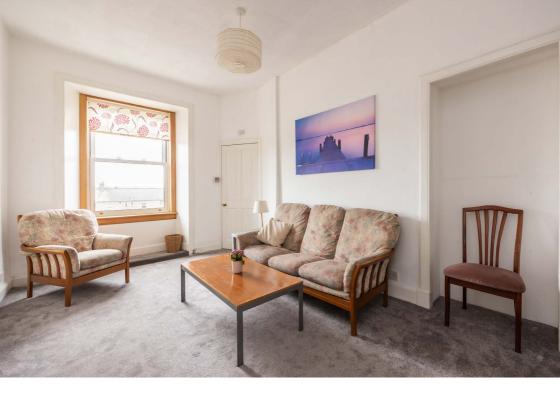

### **Description**

In brief the accommodation comprises; welcoming entrance hallway with built-in storage cupboard, generously proportioned lounge/dining with fitted kitchen located off, well proportioned double bedroom with built-in mirrored wardrobes and modern shower room with shower cubicle. Further benefits include gas central heating (new boiler installed 2022) and double glazing.