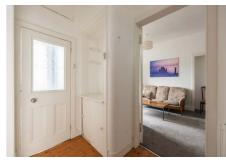

### **Description**

In brief the accommodation comprises; welcoming entrance hallway with built-in storage cupboard, generously proportioned lounge/dining with fitted kitchen located off, well proportioned double bedroom with built-in mirrored wardrobes and modern shower room with shower cubicle. Further benefits include gas central heating (new boiler installed 2022) and double glazing.