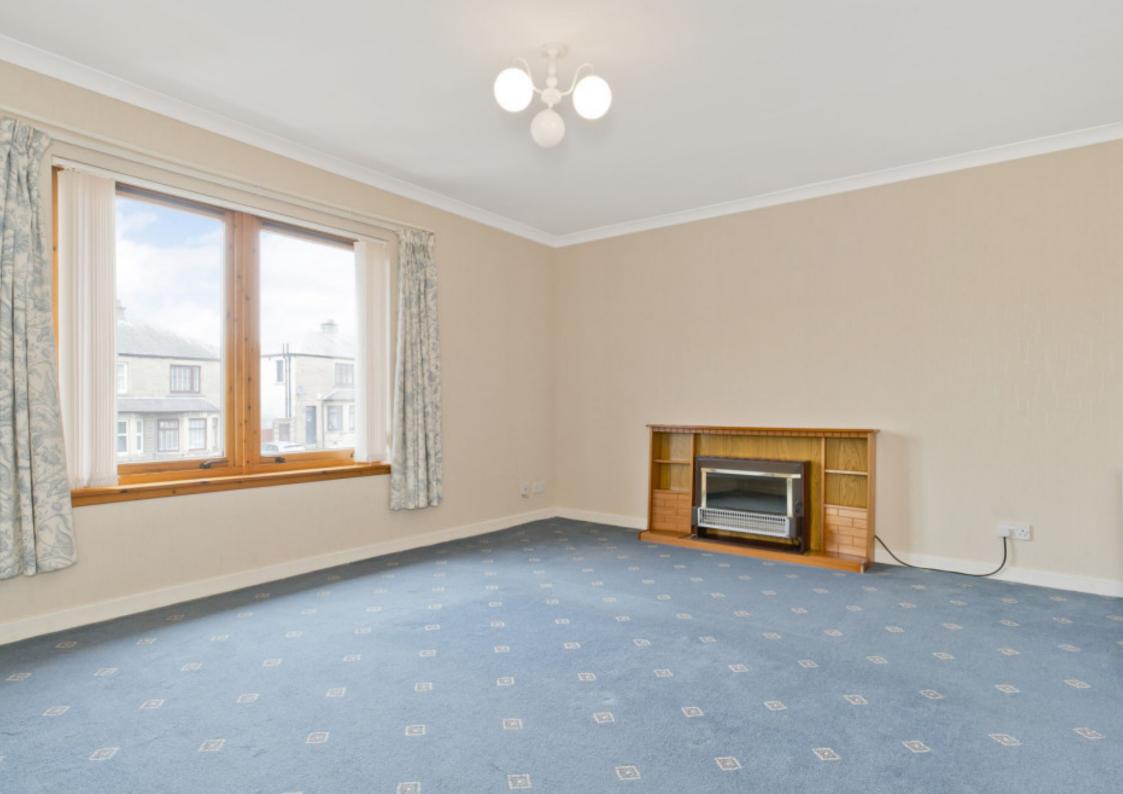

## **FEATURES**

- Upper flat in Marionville
- Excellent opportunity for cosmetic upgrades
- Entrance hall with built-in storage
- Generous living room with views of Arthur's Seat
- Bright fitted kitchen
- Two double bedrooms with built-in wardrobes
- Modern shower room
- Gas central heating
- Private, low-maintenance rear garden
- Private residents' parking