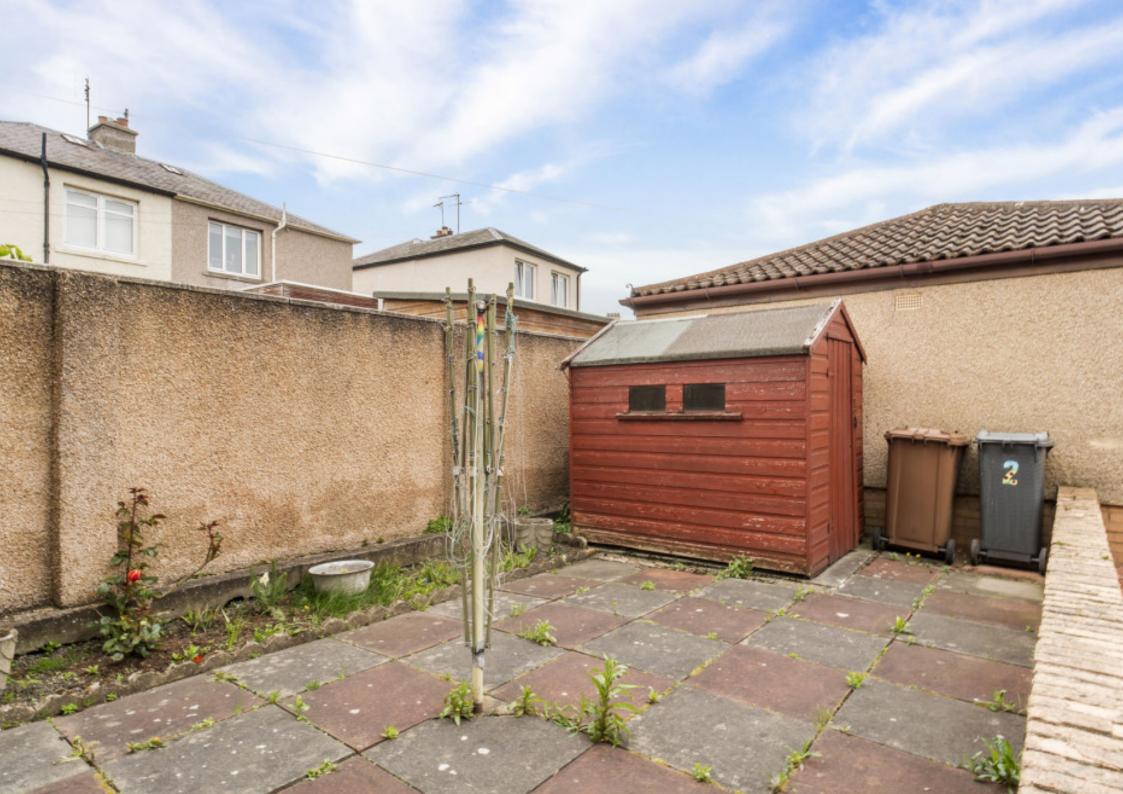

# 2/1 MARIONVILLE MEDWAY

Marionville, Edinburgh, EH7 6AN

This two-bedroom upper flat is set on an established street in the Marionville area of Edinburgh, close to excellent local amenities and under two miles from the heart of the city. The flat offers an ideal opportunity for modernisation and upgrades, giving the new owner a blank canvas to put their own stamp on. Nearby amenities include Meadowbank Shopping Park, primary and secondary schooling, leisure and fitness facilities (including golf courses and Meadowbank Sports Centre), and transport links across the city. Extras: Integrated kitchen appliances comprising a double oven, hob, and extractor fan will be included in the sale, as well as a freestanding fridge/freezer and washing machine. Please note, no warranties or guarantees shall be provided for the appliances.

## **FEATURES**

- Upper flat in Marionville
- Excellent opportunity for cosmetic upgrades
- Entrance hall with built-in storage
- Generous living room with views of Arthur's Seat
- Bright fitted kitchen
- Two double bedrooms with built-in wardrobes
- Modern shower room
- Gas central heating
- Private, low-maintenance rear garden
- Private residents' parking