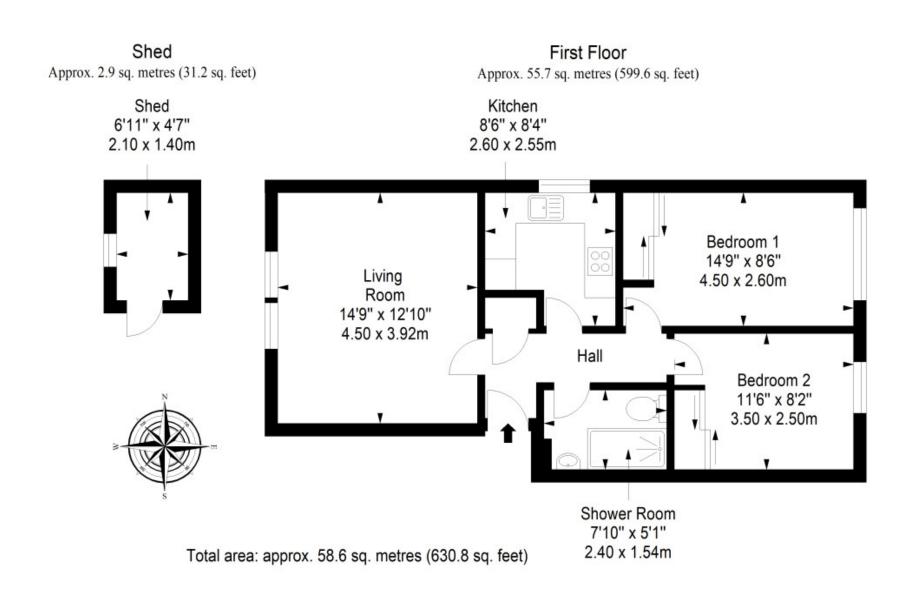

# 2/1 MARIONVILLE MEDWAY

Marionville, Edinburgh, EH7 6AN

This two-bedroom upper flat is set on an established street in the Marionville area of Edinburgh, close to excellent local amenities and under two miles from the heart of the city. The flat offers an ideal opportunity for modernisation and upgrades, giving the new owner a blank canvas to put their own stamp on. Nearby amenities include Meadowbank Shopping Park, primary and secondary schooling, leisure and fitness facilities (including golf courses and Meadowbank Sports Centre), and transport links across the city. Extras: Integrated kitchen appliances comprising a double oven, hob, and extractor fan will be included in the sale, as well as a freestanding fridge/freezer and washing machine. Please note, no warranties or guarantees shall be provided for the appliances.

## **FEATURES**

- Upper flat in Marionville
- Excellent opportunity for cosmetic upgrades
- Entrance hall with built-in storage
- Generous living room with views of Arthur's Seat
- Bright fitted kitchen
- Two double bedrooms with built-in wardrobes
- Modern shower room
- Gas central heating
- Private, low-maintenance rear garden
- Private residents' parking