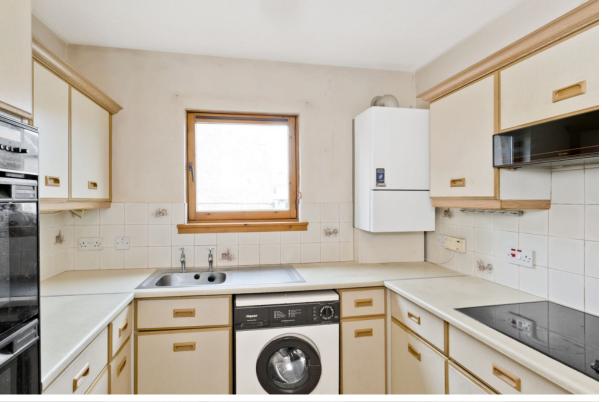

# 2/1 MARIONVILLE MEDWAY

Marionville, Edinburgh, EH7 6AN

This two-bedroom upper flat is set on an established street in the Marionville area of Edinburgh, close to excellent local amenities and under two miles from the heart of the city. The flat offers an ideal opportunity for modernisation and upgrades, giving the new owner a blank canvas to put their own stamp on. Nearby amenities include Meadowbank Shopping Park, primary and secondary schooling, leisure and fitness facilities (including golf courses and Meadowbank Sports Centre), and transport links across the city. Extras: Integrated kitchen appliances comprising a double oven, hob, and extractor fan will be included in the sale, as well as a freestanding fridge/freezer and washing machine. Please note, no warranties or guarantees shall be provided for the appliances.

## **FEATURES**

- Upper flat in Marionville
- Excellent opportunity for cosmetic upgrades
- Entrance hall with built-in storage
- Generous living room with views of Arthur's Seat
- Bright fitted kitchen
- Two double bedrooms with built-in wardrobes
- Modern shower room
- Gas central heating
- Private, low-maintenance rear garden
- Private residents' parking