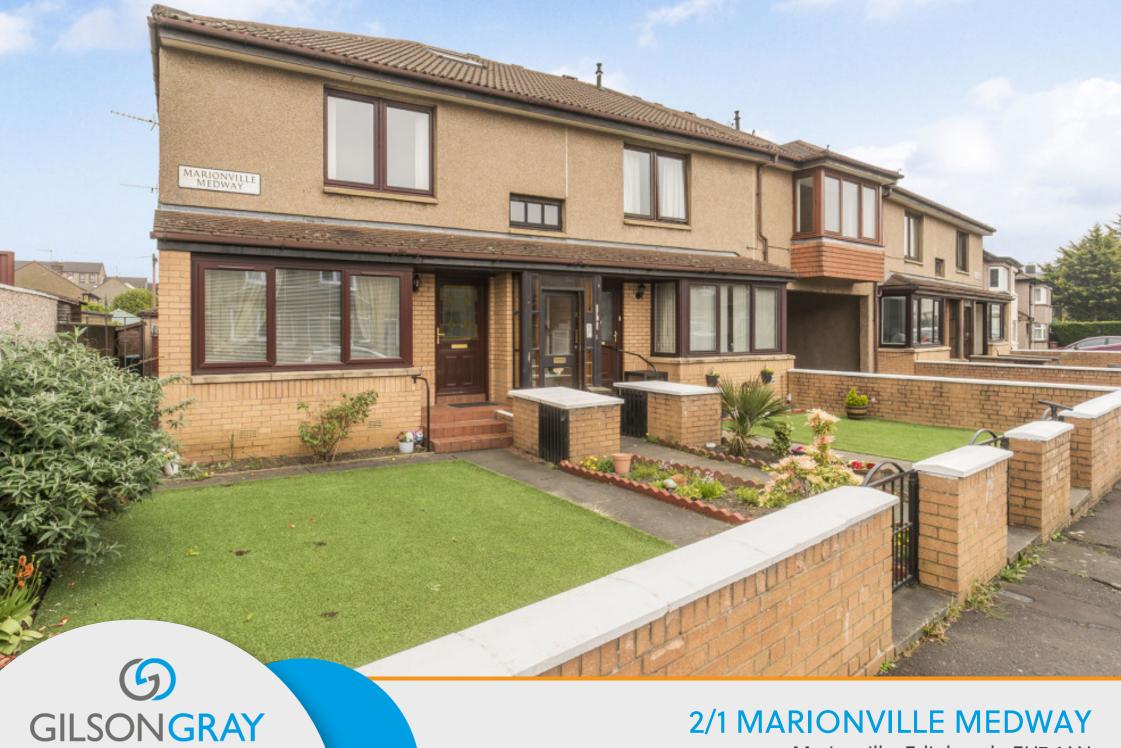

# 2/1 MARIONVILLE MEDWAY

Marionville, Edinburgh, EH7 6AN

This two-bedroom upper flat is set on an established street in the Marionville area of Edinburgh, close to excellent local amenities and under two miles from the heart of the city. The flat offers an ideal opportunity for modernisation and upgrades, giving the new owner a blank canvas to put their own stamp on. Nearby amenities include Meadowbank Shopping Park, primary and secondary schooling, leisure and fitness facilities (including golf courses and Meadowbank Sports Centre), and transport links across the city. Extras: Integrated kitchen appliances comprising a double oven, hob, and extractor fan will be included in the sale, as well as a freestanding fridge/freezer and washing machine. Please note, no warranties or guarantees shall be provided for the appliances.

## **FEATURES**

- Upper flat in Marionville
- Excellent opportunity for cosmetic upgrades
- Entrance hall with built-in storage
- Generous living room with views of Arthur's Seat
- Bright fitted kitchen
- Two double bedrooms with built-in wardrobes
- Modern shower room
- Gas central heating
- Private, low-maintenance rear garden
- Private residents' parking