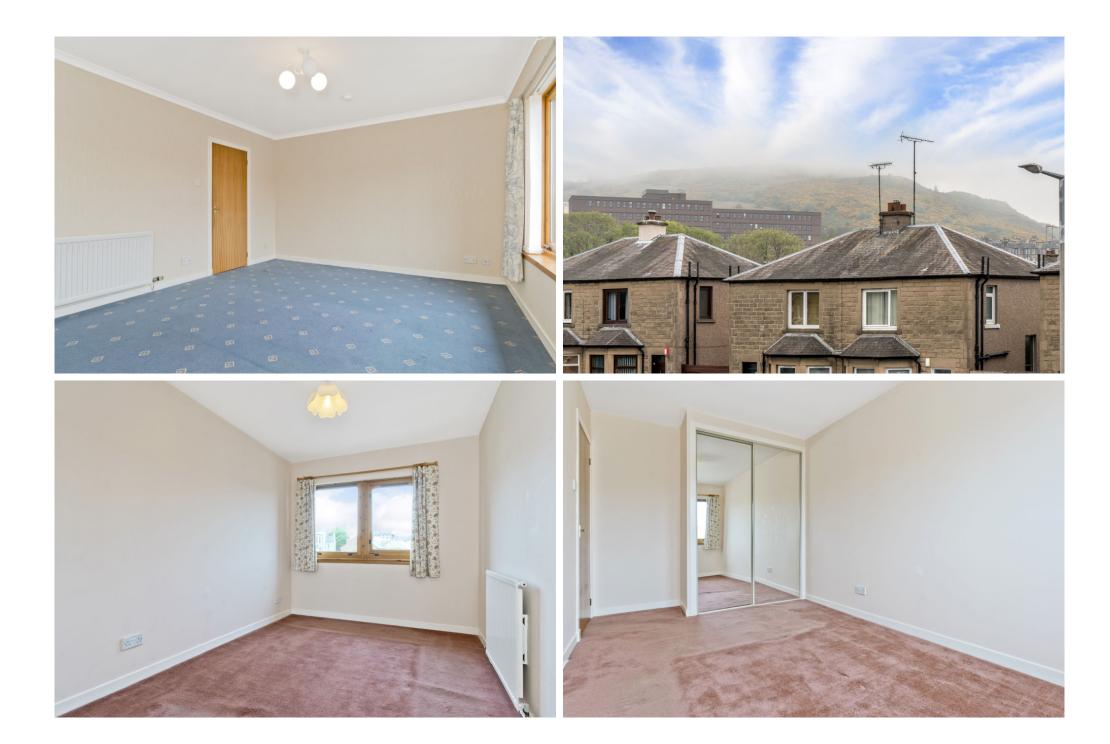

# 2/1 MARIONVILLE MEDWAY

Marionville, Edinburgh, EH7 6AN

This two-bedroom upper flat is set on an established street in the Marionville area of Edinburgh, close to excellent local amenities and under two miles from the heart of the city. The flat offers an ideal opportunity for modernisation and upgrades, giving the new owner a blank canvas to put their own stamp on. Nearby amenities include Meadowbank Shopping Park, primary and secondary schooling, leisure and fitness facilities (including golf courses and Meadowbank Sports Centre), and transport links across the city. Extras: Integrated kitchen appliances comprising a double oven, hob, and extractor fan will be included in the sale, as well as a freestanding fridge/freezer and washing machine. Please note, no warranties or guarantees shall be provided for the appliances.

## **FEATURES**

- Upper flat in Marionville
- Excellent opportunity for cosmetic upgrades
- Entrance hall with built-in storage
- Generous living room with views of Arthur's Seat
- Bright fitted kitchen
- Two double bedrooms with built-in wardrobes
- Modern shower room
- Gas central heating
- Private, low-maintenance rear garden
- Private residents' parking