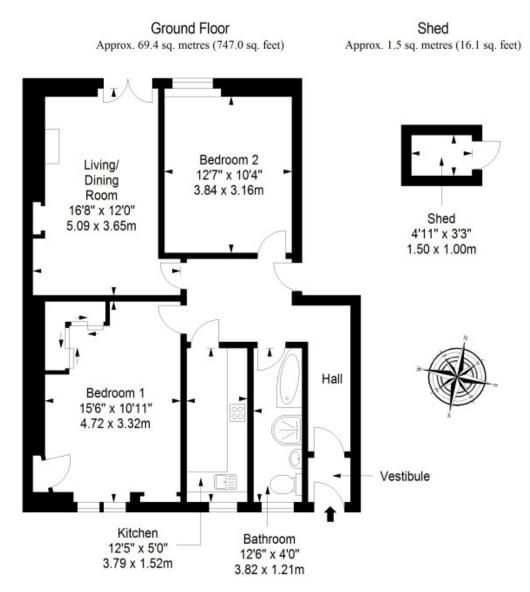

"BOASTING WELL-PRESENTED, MODERN INTERIORS AND IS ACCOMPANIED BY A WELL-KEPT PRIVATE GARDEN."

Total area: approx. 70.9 sq. metres (763.1 sq. feet)

GILSONGRAY.CO.UK