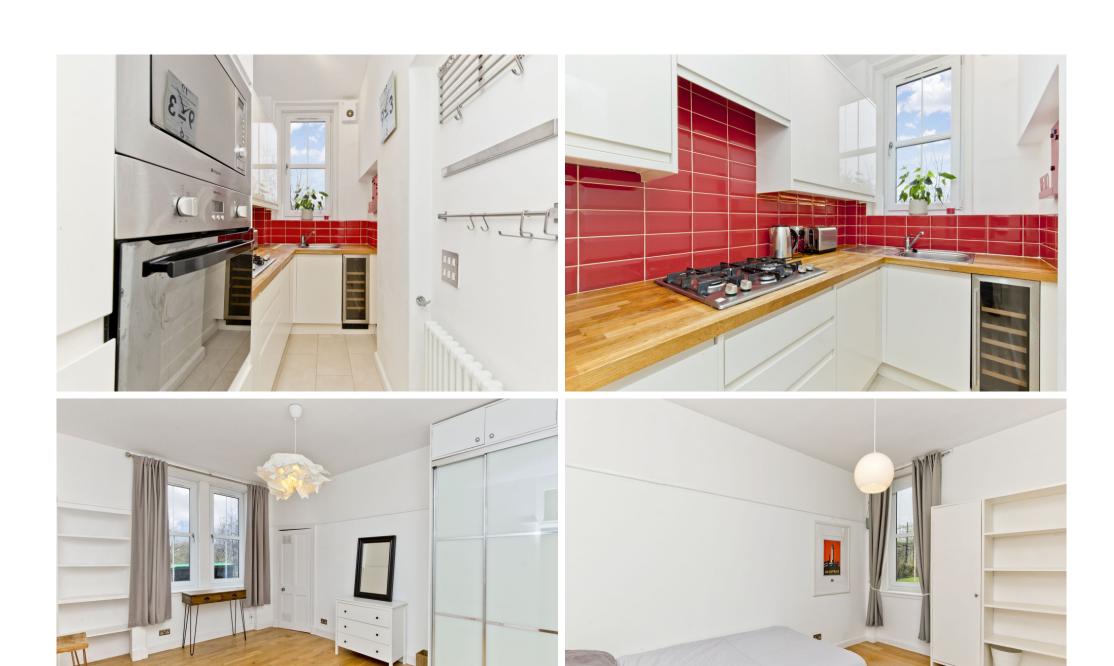

## **FEATURES**

- Main-door ground-floor flat in Newhaven
- Close to the waterfront and open spaces
- Well-presented, modern interiors and neutral décor
- Entrance vestibule and welcoming hallway
- Living/dining room with log-burning stove and direct garden access
- Contemporary, fully integrated kitchen
- Two airy double bedrooms, one with built-in wardrobes
- Modern four-piece bathroom
- Beautifully maintained private garden area with shed
- Access to unrestricted on-street parking

Extras: Integrated kitchen appliances comprising an oven, microwave, hob, extractor fan, fridge/freezer, dishwasher, and wine cooler will be included in the sale. Please note, no warranties or guarantees shall be provided for the appliances.