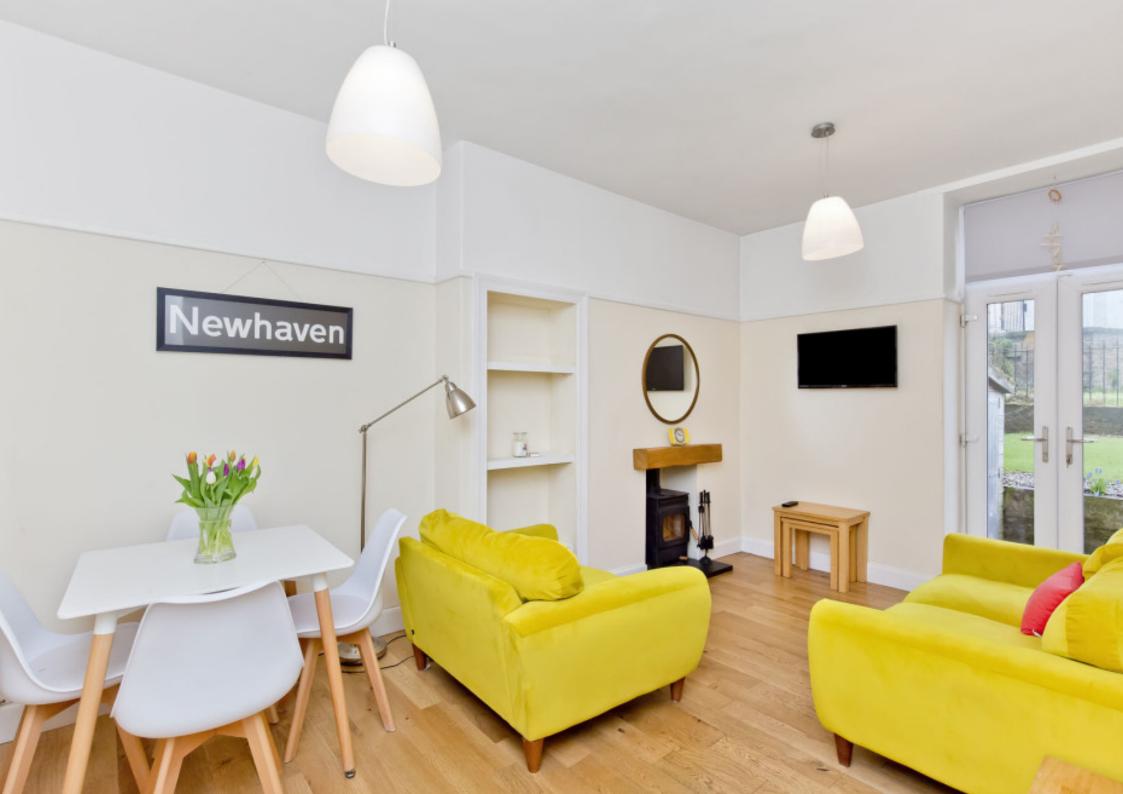

## **FEATURES**

- Main-door ground-floor flat in Newhaven
- Close to the waterfront and open spaces
- Well-presented, modern interiors and neutral décor
- Entrance vestibule and welcoming hallway
- Living/dining room with log-burning stove and direct garden access
- Contemporary, fully integrated kitchen
- Two airy double bedrooms, one with built-in wardrobes
- Modern four-piece bathroom
- Beautifully maintained private garden area with shed
- Access to unrestricted on-street parking