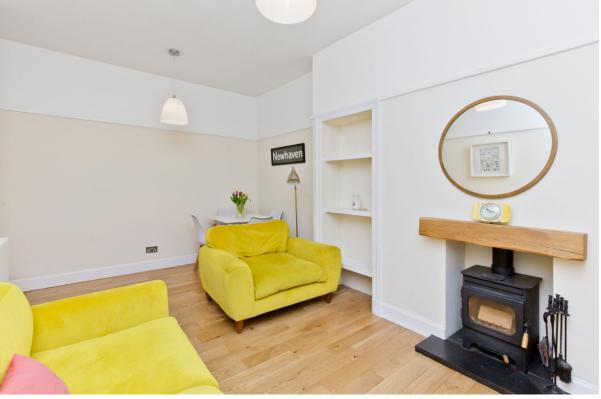

## **FEATURES**

- Main-door ground-floor flat in Newhaven
- Close to the waterfront and open spaces
- Well-presented, modern interiors and neutral décor
- Entrance vestibule and welcoming hallway
- Living/dining room with log-burning stove and direct garden access
- Contemporary, fully integrated kitchen
- Two airy double bedrooms, one with built-in wardrobes
- Modern four-piece bathroom
- Beautifully maintained private garden area with shed
- Access to unrestricted on-street parking