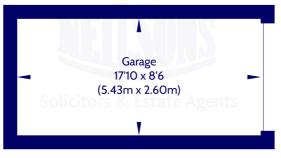

# Floorplan

Approx. Internal Area 14.12 Sq M / 152 Sq Ft. Not to scale. For identification only. © www.planography.co.uk 2024

Scan the QR code or click here for the floor plan and further information.