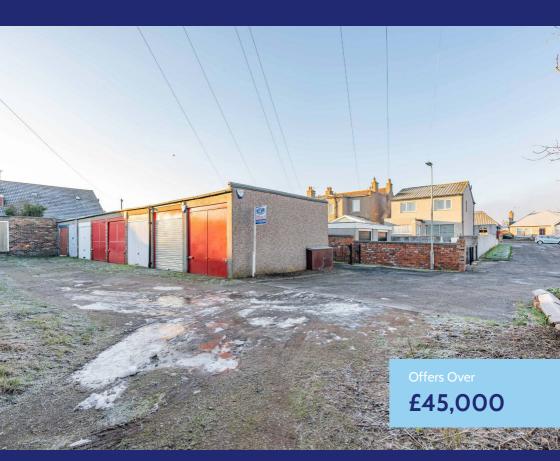

# Garage 1, Christiemiller Grove

Craigentinny | Edinburgh

A superb opportunity has arisen to acquire a rarely available lock up garage, which is quietly tucked away on an established residential street, located in Edinburgh's sought-after Craigentinny district. The garage has been fitted with light, power and alarm and offers secure off-street parking, overspill storage or an excellent workspace for the hobbyist or DIY enthusiast.