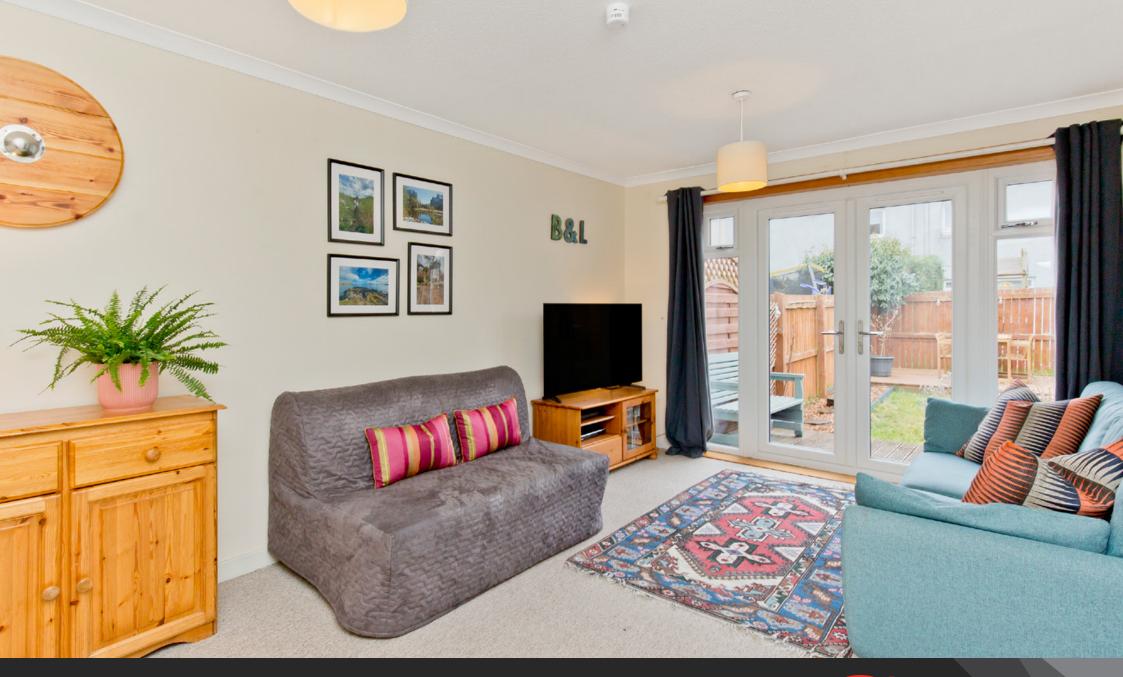

You are welcomed into the property by an inviting hall, with a useful coat/shoe storage area, immediately setting the tone for the interiors to follow with neutral décor and a tile-effect floor. Straight ahead, you step into the kitchen, where ample space is provided for a seated dining area and a door affords access to the garden. Neatly fitted to one wall is a selection of attractive, modern wall and base cabinets and a spacious wood worktop, with integrated appliances comprising a double oven, an induction hob, and an extractor hood. Provision is made for freestanding and undercounter appliances. The kitchen leads through to a living room where a spacious footprint offers flexibility for various lounge furniture layouts. The room is neutrally decorated and fitted with a carpet for optimum comfort underfoot, and it features built-in storage and east-facing French doors capturing morning sunshine and opening onto the rear garden.

## **Features**

- Mid-terraced house in Liberton
- Quiet cul-de-sac setting
- Well-presented, modern interiors
- Entrance hall with storage area
- Generous living room with storage and French doors onto garden
- Attractive dining kitchen with garden access
- Two well-proportioned double bedrooms
- Modern bathroom with shower-over-bath
- East-facing rear garden with lawn and two decked terraces
- Unrestricted on-street parking
- Gas central heating and double glazing
- EPC Rating C