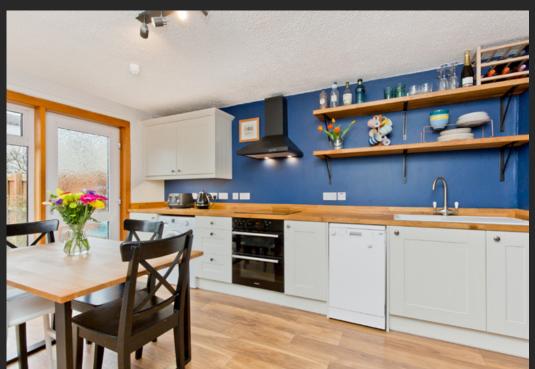

You are welcomed into the property by an inviting hall, with a useful coat/shoe storage area, immediately setting the tone for the interiors to follow with neutral décor and a tile-effect floor. Straight ahead, you step into the kitchen, where ample space is provided for a seated dining area and a door affords access to the garden. Neatly fitted to one wall is a selection of attractive, modern wall and base cabinets and a spacious wood worktop, with integrated appliances comprising a double oven, an induction hob, and an extractor hood. Provision is made for freestanding and undercounter appliances. The kitchen leads through to a living room where a spacious footprint offers flexibility for various lounge furniture layouts. The room is neutrally decorated and fitted with a carpet for optimum comfort underfoot, and it features built-in storage and east-facing French doors capturing morning sunshine and opening onto the rear garden.