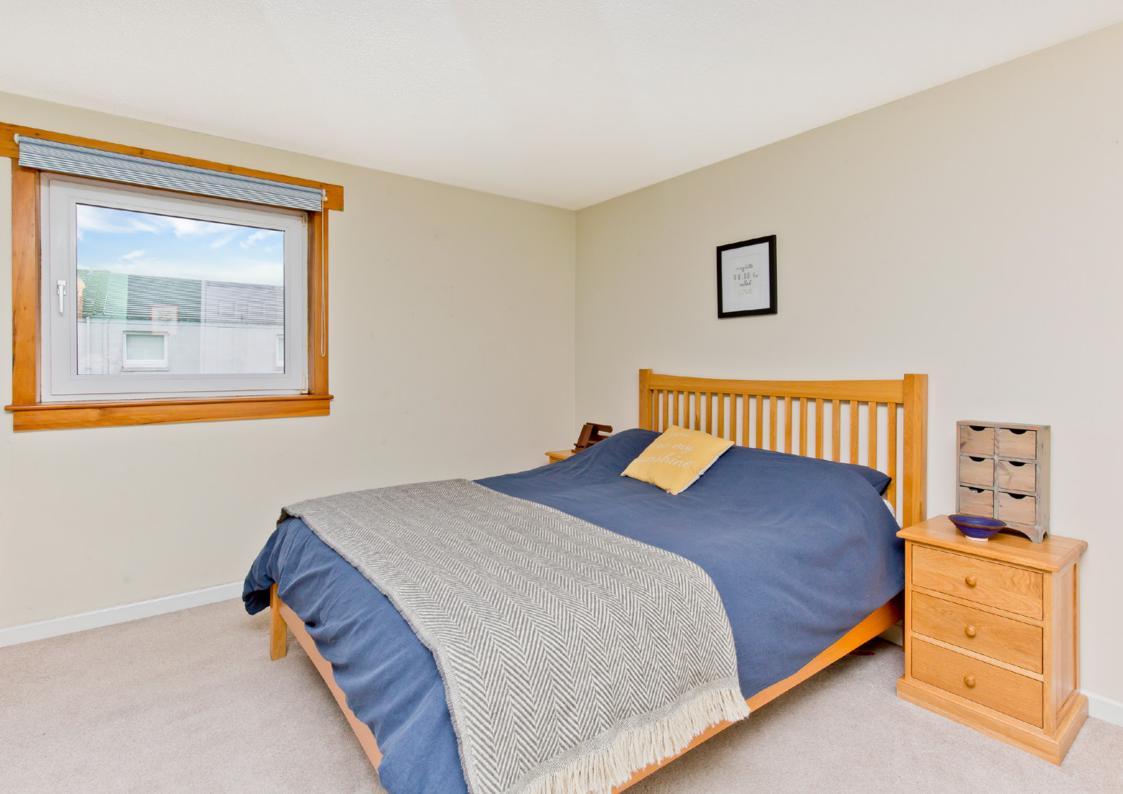

"Attractive dining kitchen with garden access, two well-proportioned double bedrooms and a modern bathroom with shower-over-bath"

Upstairs, a landing (with storage) leads to the home's two double bedrooms and a bathroom. The sleeping areas are both tastefully decorated and carpeted for comfort, and both provide plenty of space for freestanding bedroom furniture. Finally, the modern bathroom comprises a bath with an overhead shower and a glazed screen, a WC-suite, wall-mounted storage and shelving, and a chrome towel radiator. Gas central heating and double glazing ensure year-round comfort and efficiency.