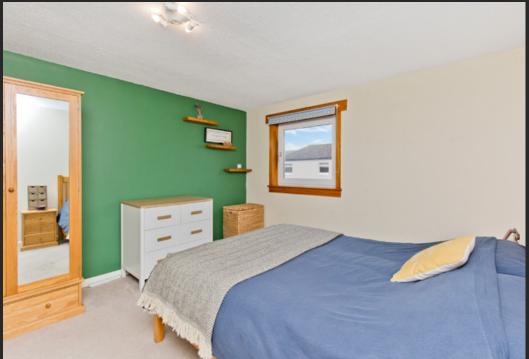

"Attractive dining kitchen with garden access, two well-proportioned double bedrooms and a modern bathroom with shower-over-bath"

Upstairs, a landing (with storage) leads to the home's two double bedrooms and a bathroom. The sleeping areas are both tastefully decorated and carpeted for comfort, and both provide plenty of space for freestanding bedroom furniture. Finally, the modern bathroom comprises a bath with an overhead shower and a glazed screen, a WC-suite, wall-mounted storage and shelving, and a chrome towel radiator. Gas central heating and double glazing ensure year-round comfort and efficiency.