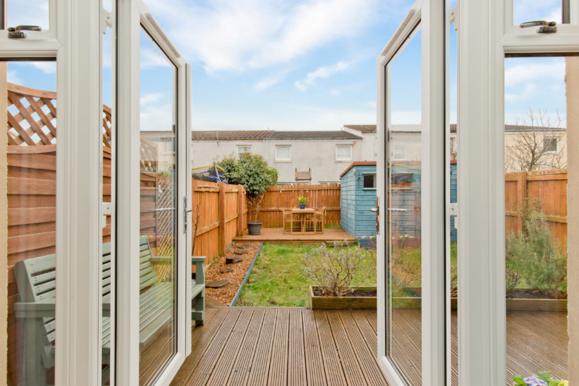

Externally, the home is complemented by a well-maintained, east-facing rear garden featuring a lawn, two decked terraces, and a shed for outdoor storage. Unrestricted on-street parking can be found to the front of the house.

## **Features**

- Mid-terraced house in Liberton
- Quiet cul-de-sac setting
- Well-presented, modern interiors
- Entrance hall with storage area
- Generous living room with storage and French doors onto garden
- Attractive dining kitchen with garden access
- Two well-proportioned double bedrooms
- Modern bathroom with shower-over-bath
- East-facing rear garden with lawn and two decked terraces
- Unrestricted on-street parking
- Gas central heating and double glazing
- EPC Rating C