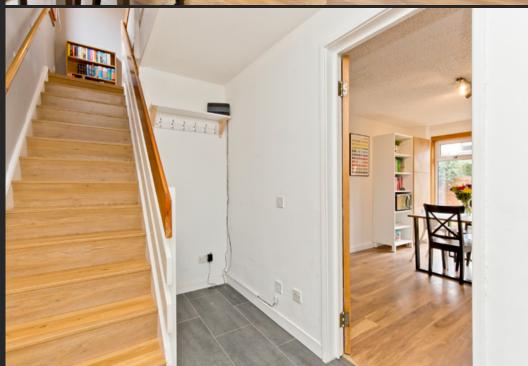

You are welcomed into the property by an inviting hall, with a useful coat/shoe storage area, immediately setting the tone for the interiors to follow with neutral décor and a tile-effect floor. Straight ahead, you step into the kitchen, where ample space is provided for a seated dining area and a door affords access to the garden. Neatly fitted to one wall is a selection of attractive, modern wall and base cabinets and a spacious wood worktop, with integrated appliances comprising a double oven, an induction hob, and an extractor hood. Provision is made for freestanding and undercounter appliances. The kitchen leads through to a living room where a spacious footprint offers flexibility for various lounge furniture layouts. The room is neutrally decorated and fitted with a carpet for optimum comfort underfoot, and it features built-in storage and east-facing French doors capturing morning sunshine and opening onto the rear garden.