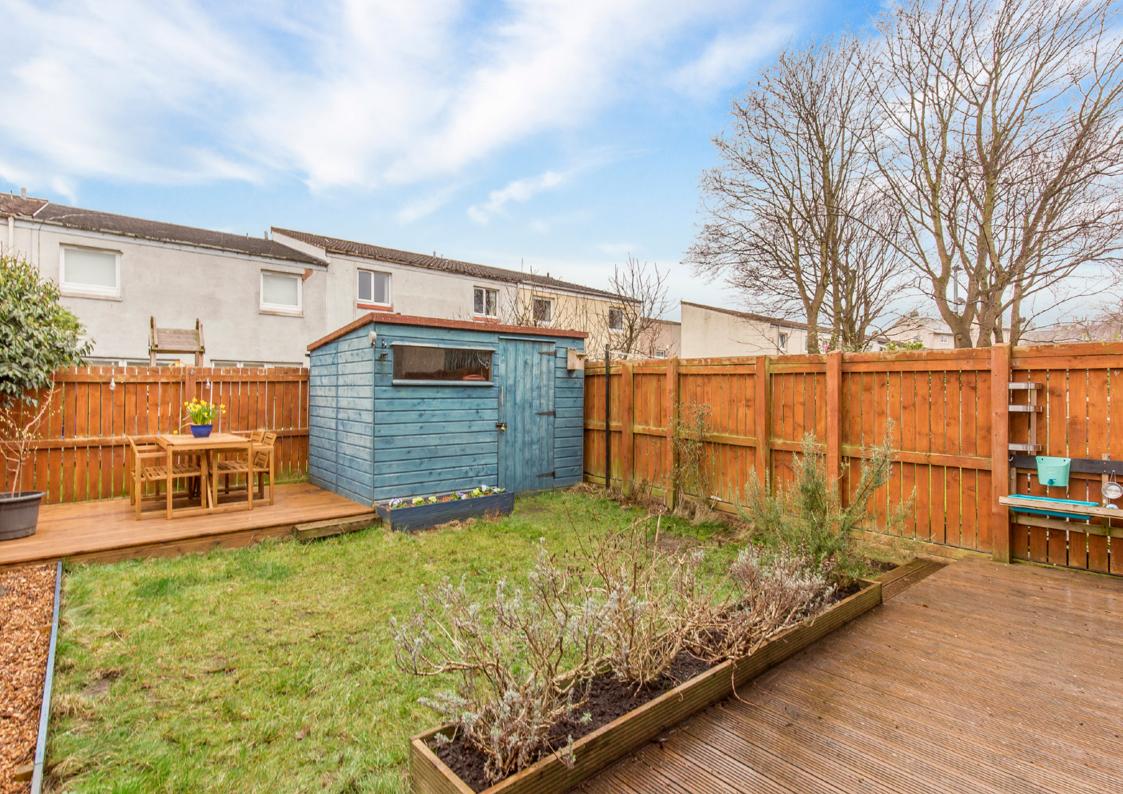

Externally, the home is complemented by a well-maintained, east-facing rear garden featuring a lawn, two decked terraces, and a shed for outdoor storage. Unrestricted on-street parking can be found to the front of the house.