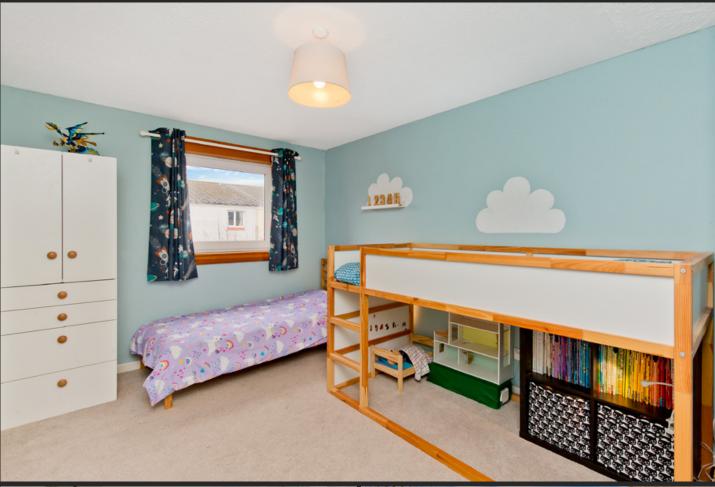

You are welcomed into the property by an inviting hall, with a useful coat/shoe storage area, immediately setting the tone for the interiors to follow with neutral décor and a tile-effect floor. Straight ahead, you step into the kitchen, where ample space is provided for a seated dining area and a door affords access to the garden. Neatly fitted to one wall is a selection of attractive, modern wall and base cabinets and a spacious wood worktop, with integrated appliances comprising a double oven, an induction hob, and an extractor hood. Provision is made for freestanding and undercounter appliances. The kitchen leads through to a living room where a spacious footprint offers flexibility for various lounge furniture layouts. The room is neutrally decorated and fitted with a carpet for optimum comfort underfoot, and it features built-in storage and east-facing French doors capturing morning sunshine and opening onto the rear garden.

"Attractive dining kitchen with garden access, two well-proportioned double bedrooms and a modern bathroom with shower-over-bath"

Upstairs, a landing (with storage) leads to the home's two double bedrooms and a bathroom. The sleeping areas are both tastefully decorated and carpeted for comfort, and both provide plenty of space for freestanding bedroom furniture. Finally, the modern bathroom comprises a bath with an overhead shower and a glazed screen, a WC-suite, wall-mounted storage and shelving, and a chrome towel radiator. Gas central heating and double glazing ensure year-round comfort and efficiency.