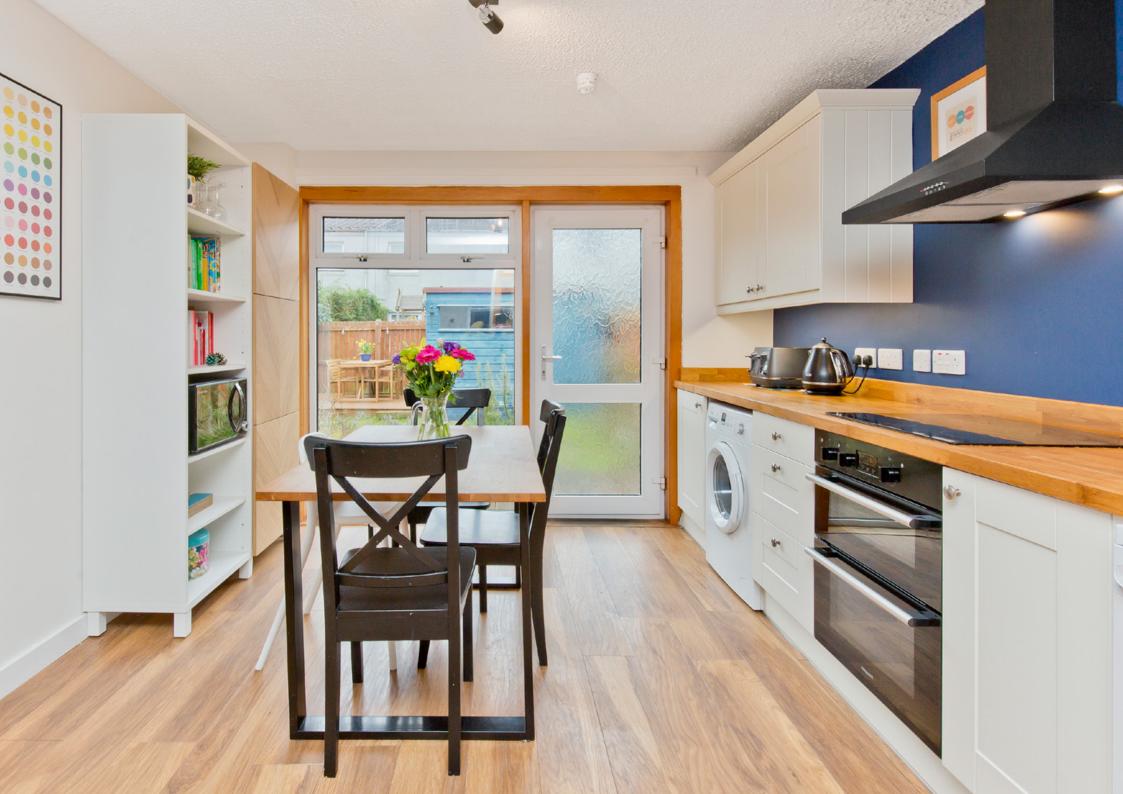

You are welcomed into the property by an inviting hall, with a useful coat/shoe storage area, immediately setting the tone for the interiors to follow with neutral décor and a tile-effect floor. Straight ahead, you step into the kitchen, where ample space is provided for a seated dining area and a door affords access to the garden. Neatly fitted to one wall is a selection of attractive, modern wall and base cabinets and a spacious wood worktop, with integrated appliances comprising a double oven, an induction hob, and an extractor hood. Provision is made for freestanding and undercounter appliances. The kitchen leads through to a living room where a spacious footprint offers flexibility for various lounge furniture layouts. The room is neutrally decorated and fitted with a carpet for optimum comfort underfoot, and it features built-in storage and east-facing French doors capturing morning sunshine and opening onto the rear garden.

"Attractive dining kitchen with garden access, two well-proportioned double bedrooms and a modern bathroom with shower-over-bath"

Upstairs, a landing (with storage) leads to the home's two double bedrooms and a bathroom. The sleeping areas are both tastefully decorated and carpeted for comfort, and both provide plenty of space for freestanding bedroom furniture. Finally, the modern bathroom comprises a bath with an overhead shower and a glazed screen, a WC-suite, wall-mounted storage and shelving, and a chrome towel radiator. Gas central heating and double glazing ensure year-round comfort and efficiency.