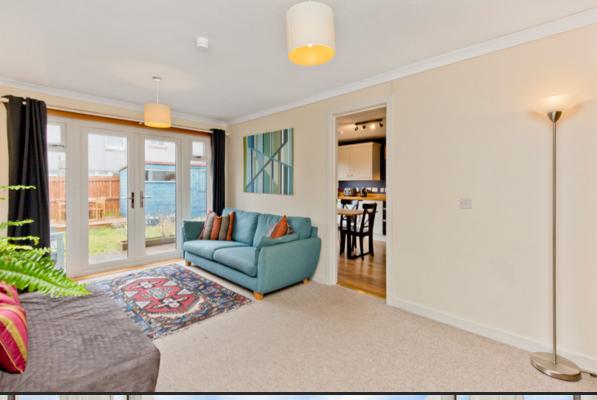

You are welcomed into the property by an inviting hall, with a useful coat/shoe storage area, immediately setting the tone for the interiors to follow with neutral décor and a tile-effect floor. Straight ahead, you step into the kitchen, where ample space is provided for a seated dining area and a door affords access to the garden. Neatly fitted to one wall is a selection of attractive, modern wall and base cabinets and a spacious wood worktop, with integrated appliances comprising a double oven, an induction hob, and an extractor hood. Provision is made for freestanding and undercounter appliances. The kitchen leads through to a living room where a spacious footprint offers flexibility for various lounge furniture layouts. The room is neutrally decorated and fitted with a carpet for optimum comfort underfoot, and it features built-in storage and east-facing French doors capturing morning sunshine and opening onto the rear garden.

## **Features**

- Mid-terraced house in Liberton
- Quiet cul-de-sac setting
- Well-presented, modern interiors
- Entrance hall with storage area
- Generous living room with storage and French doors onto garden
- Attractive dining kitchen with garden access
- Two well-proportioned double bedrooms
- Modern bathroom with shower-over-bath
- East-facing rear garden with lawn and two decked terraces
- Unrestricted on-street parking
- Gas central heating and double glazing
- EPC Rating C