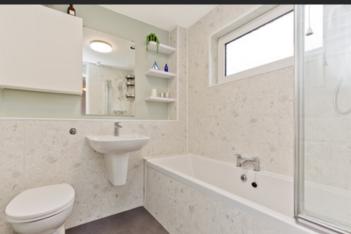

"Attractive dining kitchen with garden access, two well-proportioned double bedrooms and a modern bathroom with shower-over-bath"

Upstairs, a landing (with storage) leads to the home's two double bedrooms and a bathroom. The sleeping areas are both tastefully decorated and carpeted for comfort, and both provide plenty of space for freestanding bedroom furniture. Finally, the modern bathroom comprises a bath with an overhead shower and a glazed screen, a WC-suite, wall-mounted storage and shelving, and a chrome towel radiator. Gas central heating and double glazing ensure year-round comfort and efficiency.