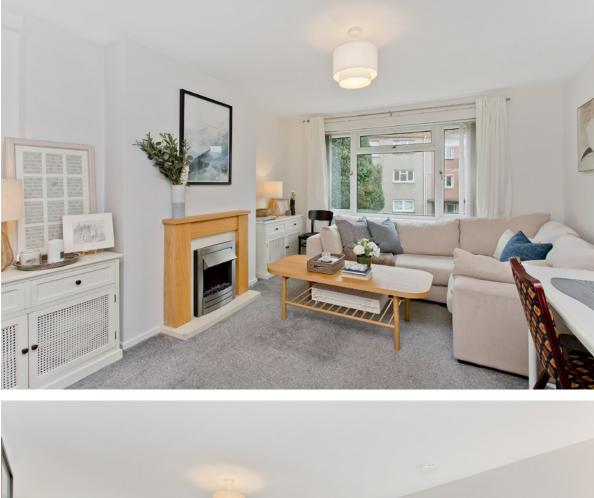

## 30/3 Piersfield Grove

This welcoming first-floor flat is tastefully presented with neutral contemporary interiors, and benefits from access to a well-maintained communal garden and unrestricted on-street parking. The appealing home features a south-facing reception room with access to a bright, stylish kitchen, two double bedrooms (one with storage), and a bathroom. Quiet Piersfield Grove benefits from excellent local amenities and allows access to the city centre and Portobello Beach in under 15 minutes by car or bus.

### Property Summary

- Quiet well-connected location
- Tasteful neutral décor
- First-floor flat
- Secure entry system
- Entrance hall with storage
- South-facing living/dining room
- Stylishly-appointed kitchen
- Two double bedrooms (one with storage)
- Bathroom with shower-over-bath
- Delightful communal garden with private store
- Unrestricted on-street parking
- Gas central heating and double glazing
- EPC Rating C | Council Tax Band B