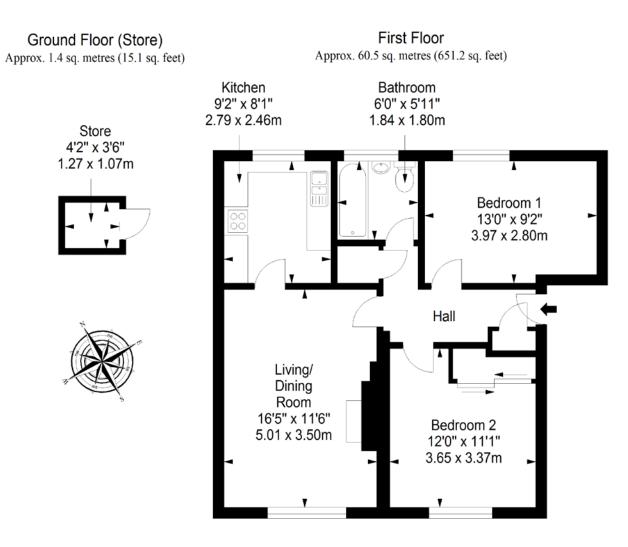

#### Let us help you find your next dream property!

property@ralphsayer.com 0131 225 5567 www.ralphsayer.com

Birch House 10 Bankhead Crosssway South Edinburgh, EH11 4EP

Total area: approx. 61.9 sq. metres (666.3 sq. feet)

Store 4'2" x 3'6" 1.27 x 1.07m