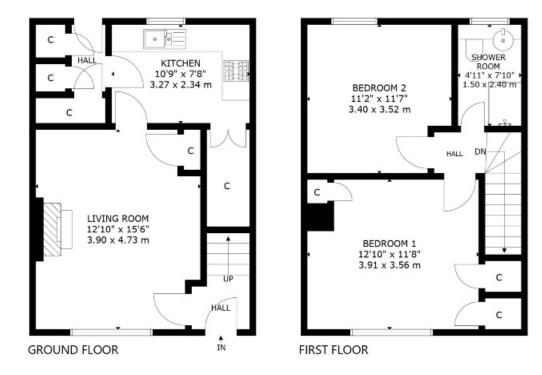

### Viewing

By appointment telephone Agents on 0131 665 3131

54 ALEXANDER DRIVE, PRESTONPANS, EH32 9NB NOT TO SCALE - FOR ILLUSTRATIVE PURPOSES ONLY APPROXIMATE GROSS INTERNAL FLOOR AREA 788 SQ FT / 74 SQ M All measurements and fixtures including doors and windows are approximate and should be independently verified. Copyright © Nest Marketing www.nest-marketing.co.uk