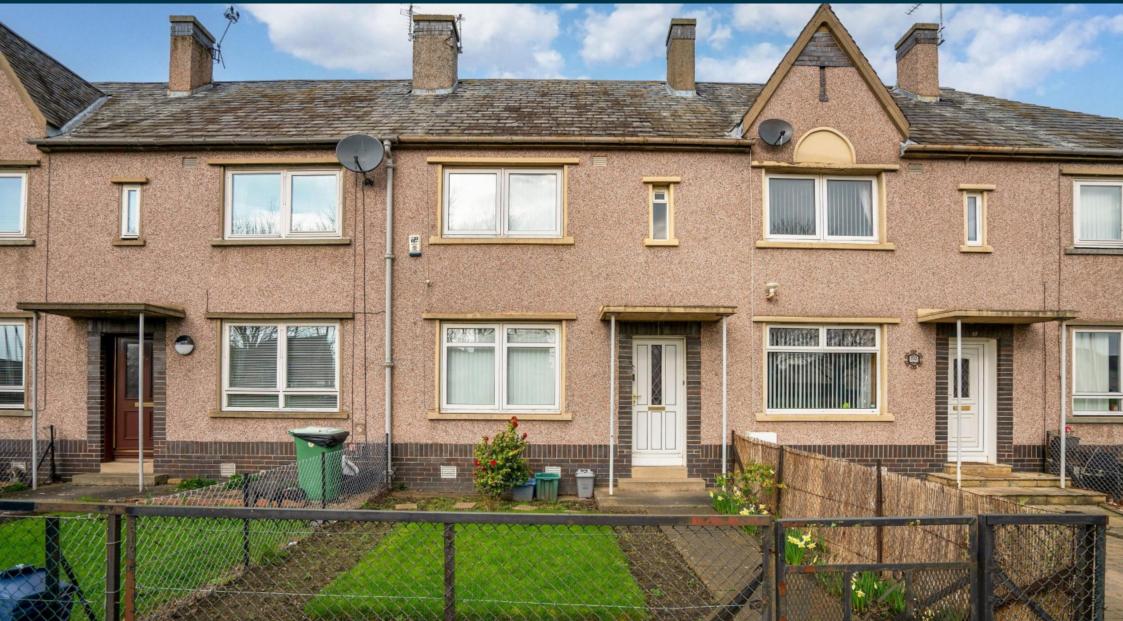

# 54 Alexander Drive Prestonpans, EH32 9NB

OFFERS OVER £135,000

- Traditional mid terraced villa
- Entrance hall, livingroom
- Fitted kitchen with appliances
- Two generous bedrooms
- Modern shower room
- Gas central heating. Double glazing
- Private gardens to front and rear. On street parking
- EPC Band D , Council tax band C

### Description

This is a traditional mid terraced villa offering generously proportioned (73m sq) accommodation on this established residential estate close to excellent local amenities, schools and the train station. The accommodation is in good decorative order and benefits from gas central heating and double glazing. It comprises an entrance hall, front facing livingroom with gas fire set within an attractive surround, rear facing fitted kitchen with appliances and generous storage in the rear hall, two double bedrooms, one with generous storage cupboards and a modern part panelled shower room.

#### **Gardens and Parking**

There is a gated front garden with lawn and established flower borders. There is a larger, fully enclosed rear garden which is mainly laid to lawn, mature borders with a variety of plants, shrubs and trees, paved patio and gate to the rear access path.