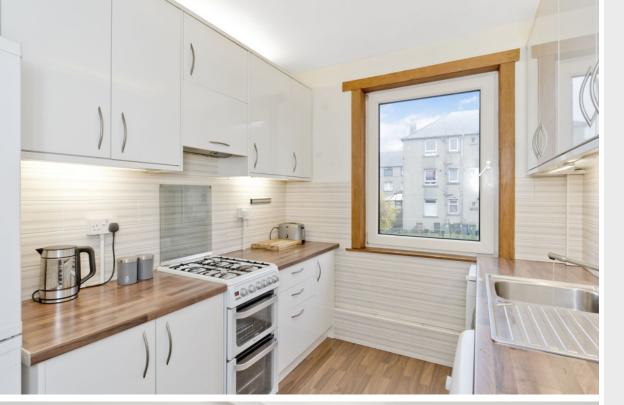

### FEATURES

- Spacious First-floor flat in Chesser
- Well-presented, modern interiors throughout
- Secure shared entrance and stairwell with communal gardens
- Hallway with built-in storage cupboard
- Elegant living/dining room with homely fireplace
- Southerly-facing modern fitted kitchen
- Two generous double bedrooms
- Attractive shower room
- Access to a large shared rear garden
- Ample unrestricted on-street parking
- Gas central heating
- Extras: Kitchen appliances comprising a cooker, fridge/freezer, slimline dishwasher, and washing machine will be included in the sale. Please note, no warranties or guarantees shall be provided for the appliances.