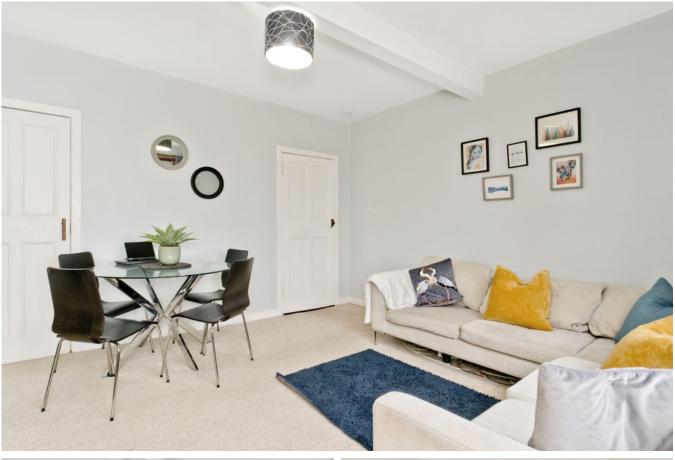

### FEATURES

- Spacious First-floor flat in Chesser
- Well-presented, modern interiors throughout
- Secure shared entrance and stairwell with communal gardens
- Hallway with built-in storage cupboard
- Elegant living/dining room with homely fireplace
- Southerly-facing modern fitted kitchen
- Two generous double bedrooms
- Attractive shower room
- Access to a large shared rear garden
- Ample unrestricted on-street parking
- Gas central heating
- Extras: Kitchen appliances comprising a cooker, fridge/freezer, slimline dishwasher, and washing machine will be included in the sale. Please note, no warranties or guarantees shall be provided for the appliances.