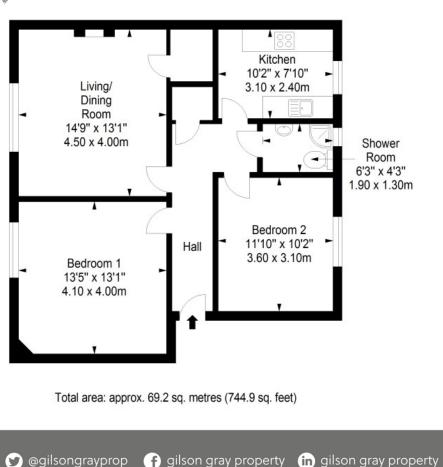

#### VIEWINGS By appointment with Gilson Gray on 0131 516 5366

First Floor Approx. 69.2 sq. metres (744.9 sq. feet)