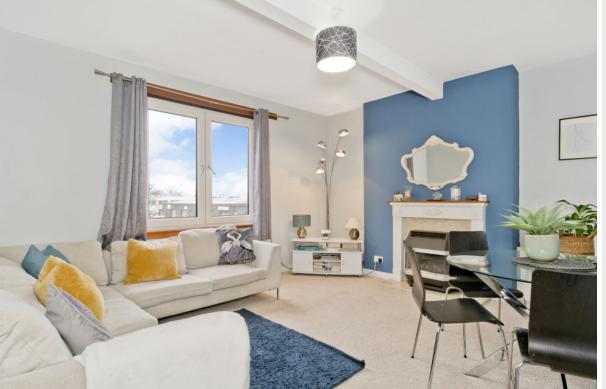

### FEATURES

- Spacious First-floor flat in Chesser
- Well-presented, modern interiors throughout
- Secure shared entrance and stairwell with communal gardens
- Hallway with built-in storage cupboard
- Elegant living/dining room with homely fireplace
- Southerly-facing modern fitted kitchen
- Two generous double bedrooms
- Attractive shower room
- Access to a large shared rear garden
- Ample unrestricted on-street parking
- Gas central heating
- Extras: Kitchen appliances comprising a cooker, fridge/freezer, slimline dishwasher, and washing machine will be included in the sale. Please note, no warranties or guarantees shall be provided for the appliances.