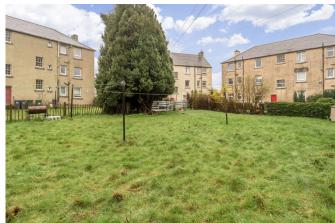

### FEATURES

- Spacious First-floor flat in Chesser
- Well-presented, modern interiors throughout
- Secure shared entrance and stairwell with communal gardens
- Hallway with built-in storage cupboard
- Elegant living/dining room with homely fireplace
- Southerly-facing modern fitted kitchen
- Two generous double bedrooms
- Attractive shower room
- Access to a large shared rear garden
- Ample unrestricted on-street parking
- Gas central heating
- Extras: Kitchen appliances comprising a cooker, fridge/freezer, slimline dishwasher, and washing machine will be included in the sale. Please note, no warranties or guarantees shall be provided for the appliances.