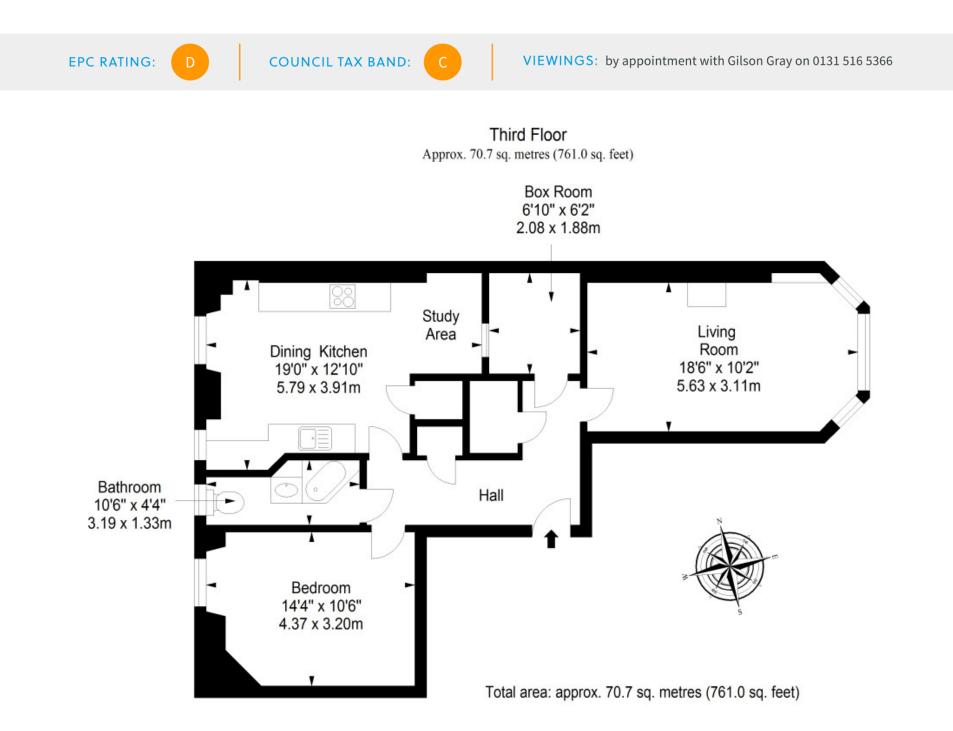

## FEATURES

- Traditional third/top-floor flat in Leith
- Well-presented, modern interiors and period features
- Secure shared entrance and stairwell
- Hallway with built-in storage
- East-facing living room with bay window and fireplace
- Airy dining kitchen with adjoining study area
- Spacious double bedroom
- Versatile box room
- Contemporary bathroom with stylish tiling and shower-over-bath
- Access to a shared garden
- Controlled on-street parking (Zone N7)