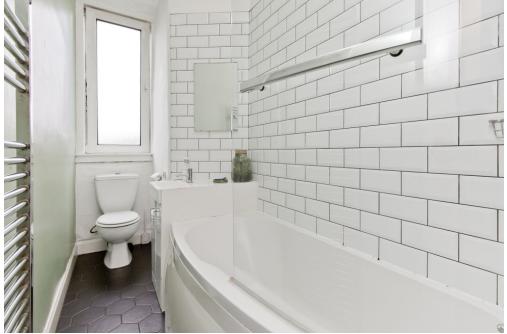

## FEATURES

- Traditional third/top-floor flat in Leith
- Well-presented, modern interiors and period features
- Secure shared entrance and stairwell
- Hallway with built-in storage
- East-facing living room with bay window and fireplace
- Airy dining kitchen with adjoining study area
- Spacious double bedroom
- Versatile box room
- Contemporary bathroom with stylish tiling and shower-over-bath
- Access to a shared garden
- Controlled on-street parking (Zone N7)