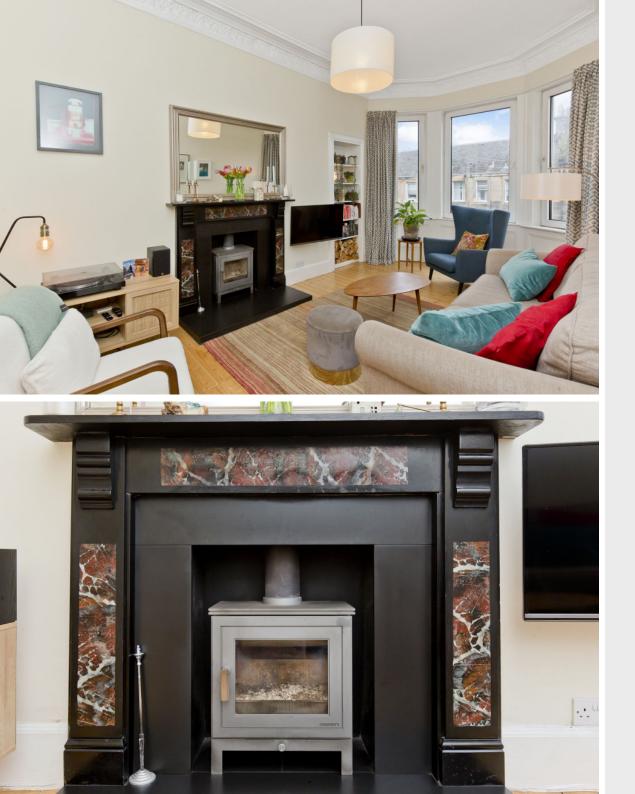

## $\bigcirc$

Enjoying an excellent location on Easter Road in Leith, this one-bedroom (plus box room) third/top-floor flat forms part of a handsome, traditional tenement building. The flat is well-presented with a lovely blend of contemporary styling, fixtures and fittings, and retained period features, and it is sure to appeal to first-time buyers, professionals, couples, and rental investors alike. Its enviable location allows swift access to Leith's eclectic amenities, including a diverse range of shops, cafés, restaurants, and bars, entertainment and cultural venues, transport links, and scenic open spaces. The heart of the capital is also just over a mile away.

## FEATURES

- Traditional third/top-floor flat in Leith
- Well-presented, modern interiors and period features
- Secure shared entrance and stairwell
- Hallway with built-in storage
- East-facing living room with bay window and fireplace
- Airy dining kitchen with adjoining study area
- Spacious double bedroom
- Versatile box room
- Contemporary bathroom with stylish tiling and shower-over-bath
- Access to a shared garden
- Controlled on-street parking (Zone N7)

"THIS TRADITIONAL ONE-BEDROOM THIRD/TOP-FLOOR FLAT IS WELL-PRESENTED WITH ATTRACTIVE MODERN INTERIORS."

LAW • PROPERTY • FINANCE

GILSONGRAY.CO.UK

EDINBURGH

29 Rutland Square EH1 2BW 0131 516 5366 GLASGOW 160 West George Street G2 2HO