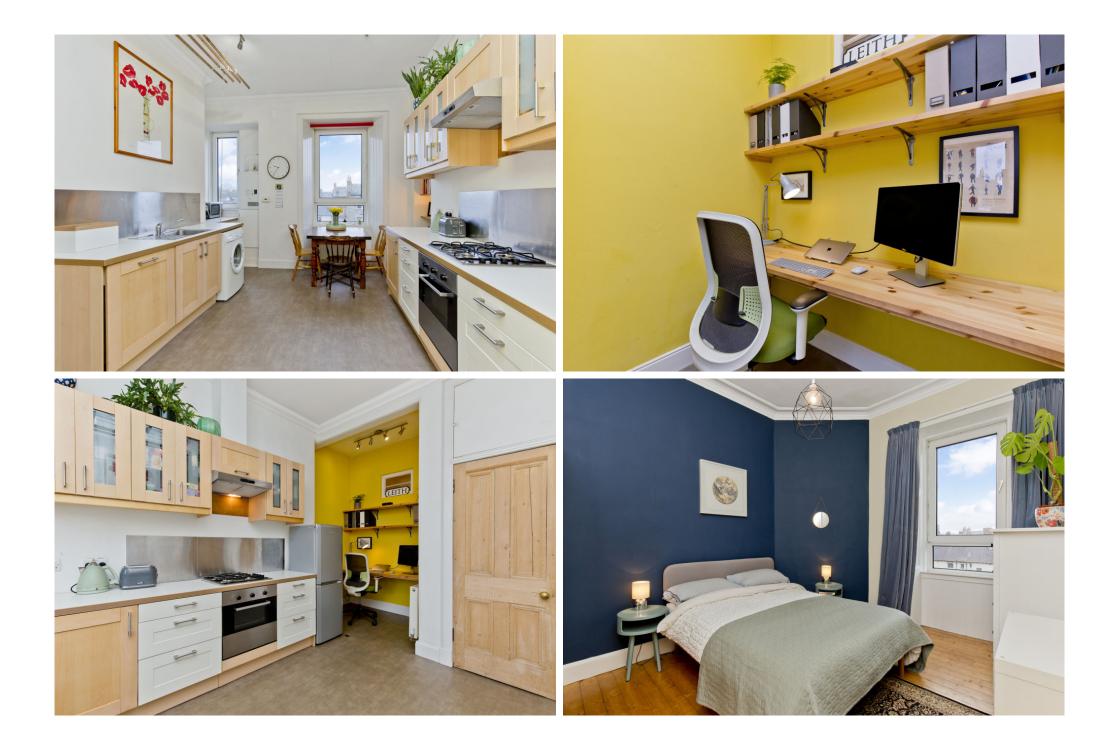

## $\bigcirc$

Enjoying an excellent location on Easter Road in Leith, this one-bedroom (plus box room) third/top-floor flat forms part of a handsome, traditional tenement building. The flat is well-presented with a lovely blend of contemporary styling, fixtures and fittings, and retained period features, and it is sure to appeal to first-time buyers, professionals, couples, and rental investors alike. Its enviable location allows swift access to Leith's eclectic amenities, including a diverse range of shops, cafés, restaurants, and bars, entertainment and cultural venues, transport links, and scenic open spaces. The heart of the capital is also just over a mile away.

Extras: Integrated kitchen appliances comprising an oven, hob, extractor fan, and dishwasher will be included in the sale. Please note, no warranties or guarantees shall be provided for the appliances.

## FEATURES

- Traditional third/top-floor flat in Leith
- Well-presented, modern interiors and period features
- Secure shared entrance and stairwell
- Hallway with built-in storage
- East-facing living room with bay window and fireplace
- Airy dining kitchen with adjoining study area
- Spacious double bedroom
- Versatile box room
- Contemporary bathroom with stylish tiling and shower-over-bath
- Access to a shared garden
- Controlled on-street parking (Zone N7)