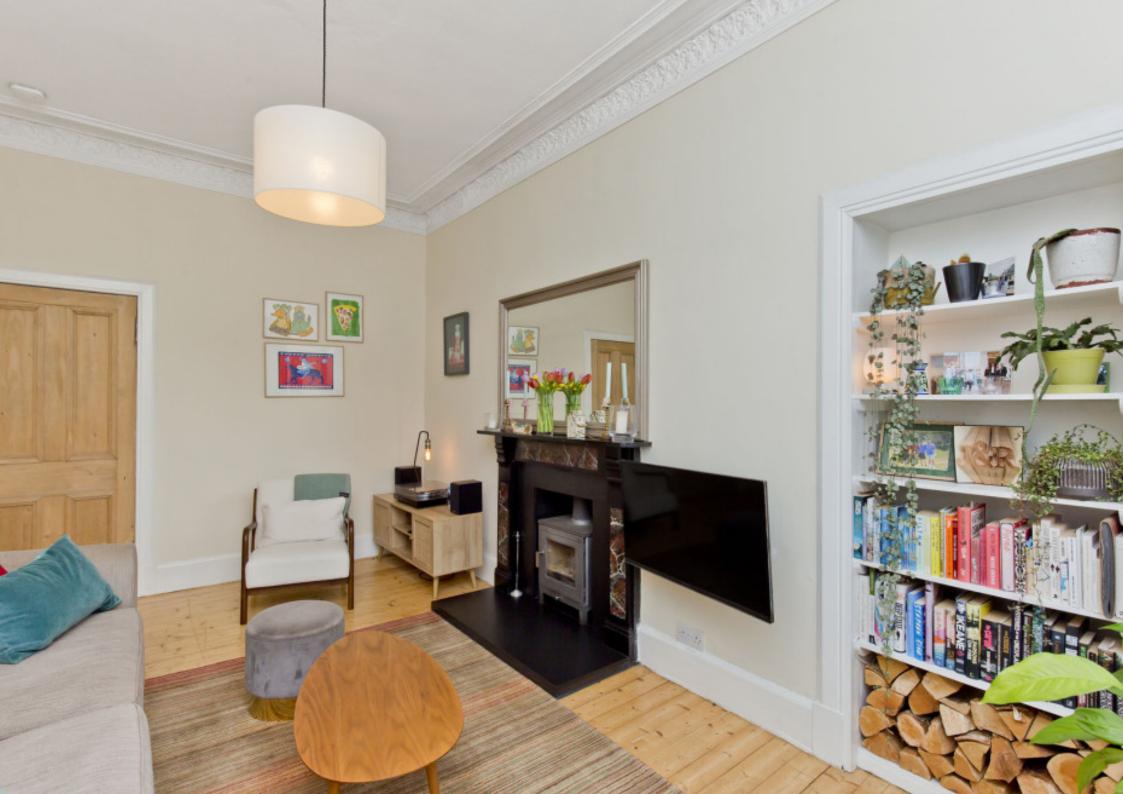

## $\bigcirc$

Enjoying an excellent location on Easter Road in Leith, this one-bedroom (plus box room) third/top-floor flat forms part of a handsome, traditional tenement building. The flat is well-presented with a lovely blend of contemporary styling, fixtures and fittings, and retained period features, and it is sure to appeal to first-time buyers, professionals, couples, and rental investors alike. Its enviable location allows swift access to Leith's eclectic amenities, including a diverse range of shops, cafés, restaurants, and bars, entertainment and cultural venues, transport links, and scenic open spaces. The heart of the capital is also just over a mile away.

## FEATURES

- Traditional third/top-floor flat in Leith
- Well-presented, modern interiors and period features
- Secure shared entrance and stairwell
- Hallway with built-in storage
- East-facing living room with bay window and fireplace
- Airy dining kitchen with adjoining study area
- Spacious double bedroom
- Versatile box room
- Contemporary bathroom with stylish tiling and shower-over-bath
- Access to a shared garden
- Controlled on-street parking (Zone N7)

"THIS TRADITIONAL ONE-BEDROOM THIRD/TOP-FLOOR FLAT IS WELL-PRESENTED WITH ATTRACTIVE MODERN INTERIORS."

LAW • PROPERTY • FINANCE

GILSONGRAY.CO.UK

EDINBURGH

29 Rutland Square EH1 2BW 0131 516 5366 GLASGOW 160 West George Street G2 2HO