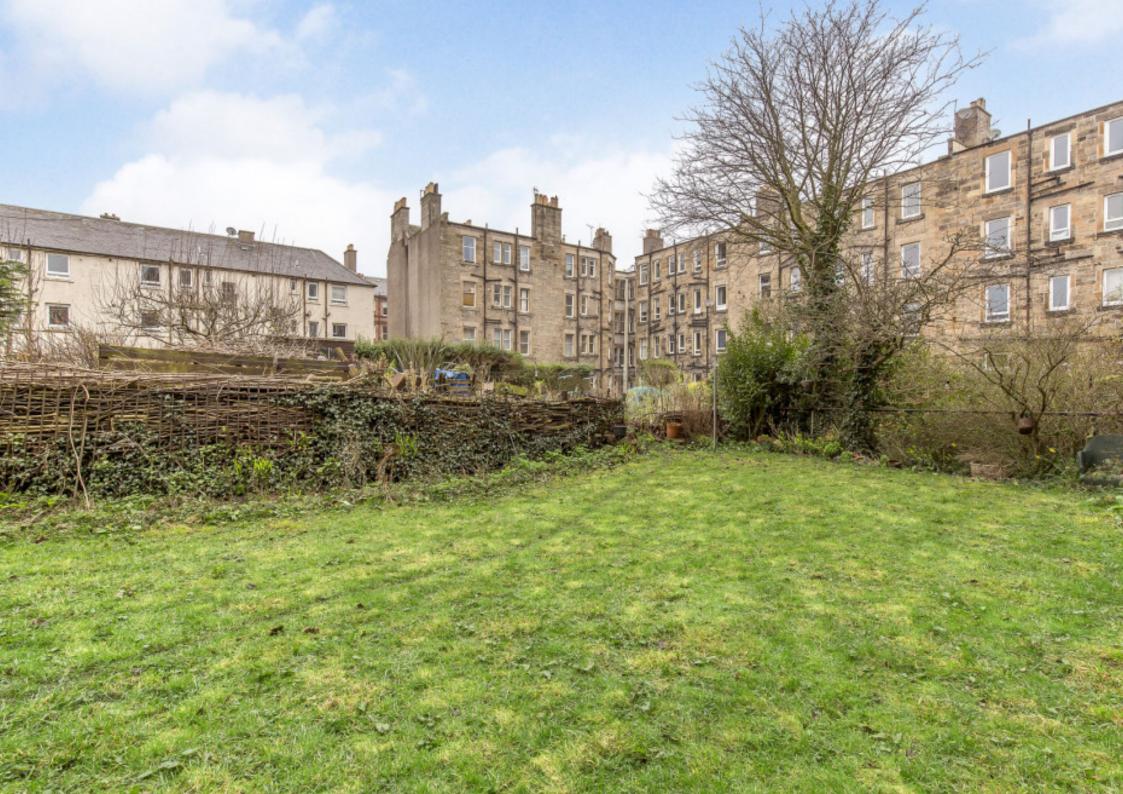

## FEATURES

- Traditional third/top-floor flat in Leith
- Well-presented, modern interiors and period features
- Secure shared entrance and stairwell
- Hallway with built-in storage
- East-facing living room with bay window and fireplace
- Airy dining kitchen with adjoining study area
- Spacious double bedroom
- Versatile box room
- Contemporary bathroom with stylish tiling and shower-over-bath
- Access to a shared garden
- Controlled on-street parking (Zone N7)