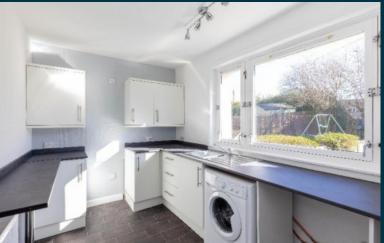

## Description

This is a recently refurbished, well proportioned (67m sq) end terraced villa offering generous accommodation. The property benefits from newly installed gas central heating and double glazing. The accommodation comprises an entrance hall, front facing lounge with electric fire, newly fitted kitchen with understair storage and door to garden, two good sized double bedrooms with generous storage and a stylish modern bathroom with three piece white suite with shower and screen over the bath.