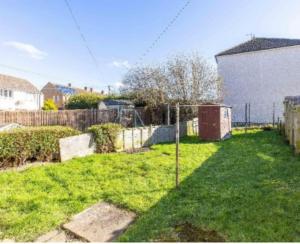

## **Gardens and Parking**

There is a front garden with lawn and paved driveway with a path leading around the house to the large rear garden which is enclosed and has a lawn and wooden shed.

### Extras

The washing machine and wooden shed are included within the sale price.