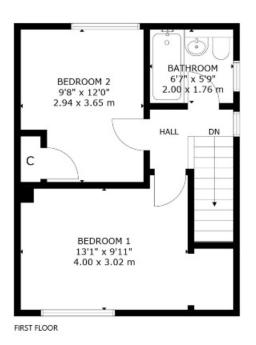

## Description

This is a recently refurbished, well proportioned (67m sq) end terraced villa offering generous accommodation. The property benefits from newly installed gas central heating and double glazing. The accommodation comprises an entrance hall, front facing lounge with electric fire, newly fitted kitchen with understair storage and door to garden, two good sized double bedrooms with generous storage and a stylish modern bathroom with three piece white suite with shower and screen over the bath.

## **Viewing**

By appointment via Agents telephone 0131 665 3131

7 DELTA DRIVE MUSSELBURGH EH21 8HY NOT TO SCALE - FOR ILLUSTRATIVE PURPOSES ONLY APPROXIMATE GROSS INTERNAL FLOOR AREA 662 SQ FT / 71 SQ M All measurements and fixtures including doors and windows are approximate and should be independently verified. Copyright © Nest Marketing www.nest-marketing.co.uk