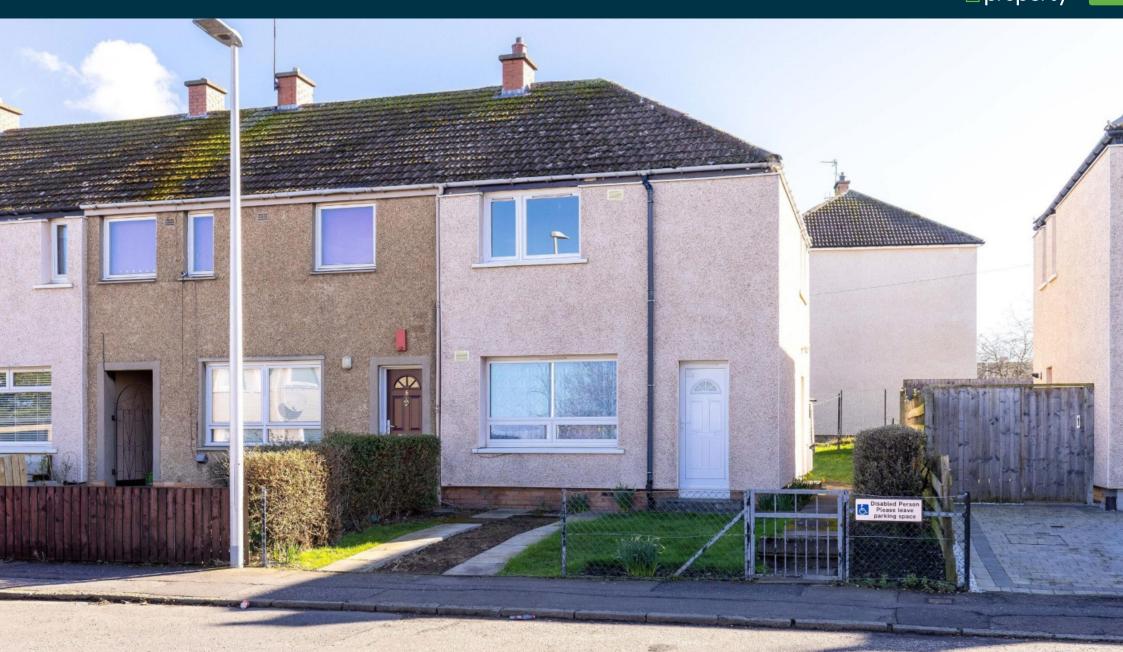

# 7 Delta Drive Musselburgh, EH21 8HY

OFFERS OVER £180,000

- Generously proportioned end terraced villa
- Fully refurbished
- Lounge with electric fire, modern fitted kitchen
- · Two good sized double bedrooms
- · Stylish modern bathroom
- Gas central heating and double glazing
- Private gardens to front and rear, paved driveway
- EPC Band C, Council tax band C

## Description

This is a recently refurbished, well proportioned (67m sq) end terraced villa offering generous accommodation. The property benefits from newly installed gas central heating and double glazing. The accommodation comprises an entrance hall, front facing lounge with electric fire, newly fitted kitchen with understair storage and door to garden, two good sized double bedrooms with generous storage and a stylish modern bathroom with three piece white suite with shower and screen over the bath.

## **Gardens and Parking**

There is a front garden with lawn and paved driveway with a path leading around the house to the large rear garden which is enclosed and has a lawn and wooden shed.