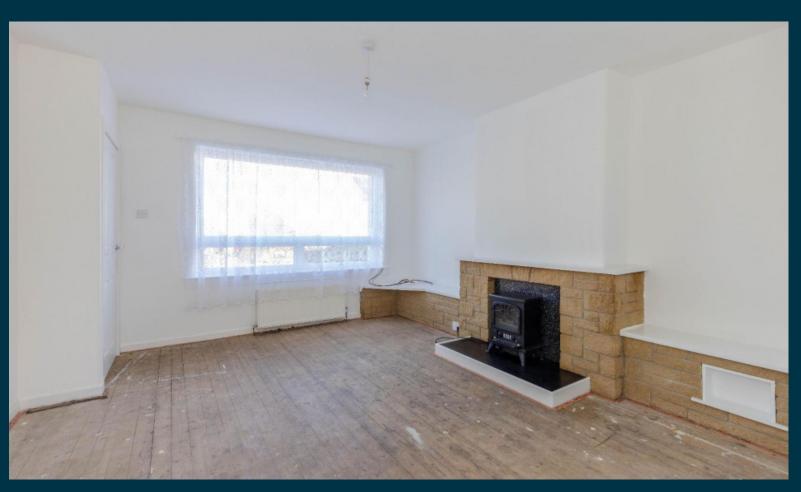

# 7 Delta Drive Musselburgh, EH21 8HY

OFFERS OVER £180,000

- Generously proportioned end terraced villa
- Fully refurbished
- Lounge with electric fire, modern fitted kitchen
- · Two good sized double bedrooms
- · Stylish modern bathroom
- Gas central heating and double glazing
- Private gardens to front and rear, paved driveway
- EPC Band C, Council tax band C

## Description

This is a recently refurbished, well proportioned (67m sq) end terraced villa offering generous accommodation. The property benefits from newly installed gas central heating and double glazing. The accommodation comprises an entrance hall, front facing lounge with electric fire, newly fitted kitchen with understair storage and door to garden, two good sized double bedrooms with generous storage and a stylish modern bathroom with three piece white suite with shower and screen over the bath.