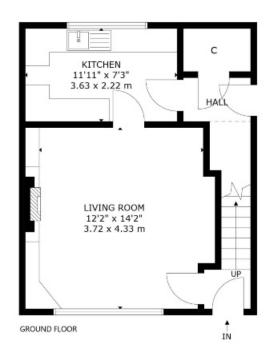

## **Viewing**

By appointment via Agents telephone 0131 665 3131

7 DELTA DRIVE MUSSELBURGH EH21 8HY NOT TO SCALE - FOR ILLUSTRATIVE PURPOSES ONLY APPROXIMATE GROSS INTERNAL FLOOR AREA 662 SQ FT / 71 SQ M All measurements and fixtures including doors and windows are approximate and should be independently verified. Copyright © Nest Marketing www.nest-marketing.co.uk