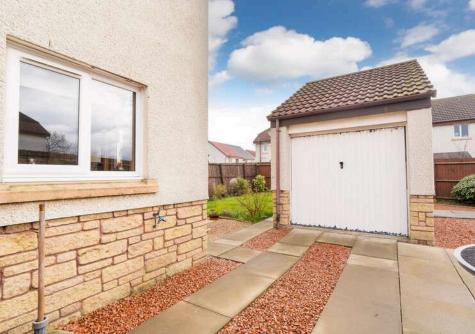

The accommodation comprises of a large bay window living/dining room that is flooded with natural light from French doors that offer direct access to garden at the rear making it perfect for hosting friends and family. A galley kitchen fitted with a range of floor and wall mounted units, gas hob and electric oven and white goods which are included in the sale. There are two double bedrooms with the master featuring fitted wardrobes and a single bedroom which would also be a perfect home office. Fully tiled shower room fitted with a two-piece suite an electric walk in shower. The property benefits from gas central heating and double glazing throughout for maximum efficiency. There is a lovely private back garden laid to lawn with mature flower beds. Off-street parking for at least two cars along with a single garage.\*No warranties given for appliances\*