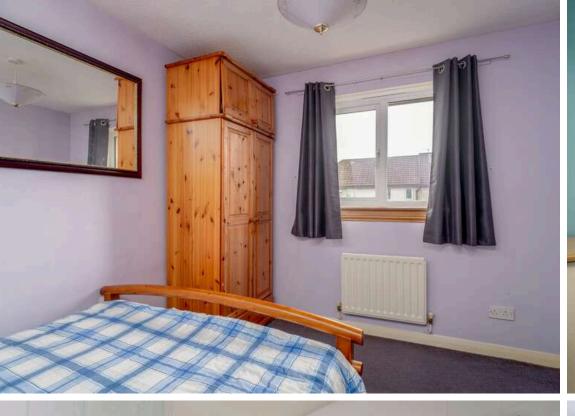

The accommodation comprises of a large bay window living/dining room that is flooded with natural light from French doors that offer direct access to garden at the rear making it perfect for hosting friends and family. A galley kitchen fitted with a range of floor and wall mounted units, gas hob and electric oven and white goods which are included in the sale. There are two double bedrooms with the master featuring fitted wardrobes and a single bedroom which would also be a perfect home office. Fully tiled shower room fitted with a two-piece suite an electric walk in shower. The property benefits from gas central heating and double glazing throughout for maximum efficiency. There is a lovely private back garden laid to lawn with mature flower beds. Off-street parking for at least two cars along with a single garage.\*No warranties given for appliances\*