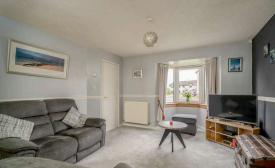

The accommodation comprises of a large bay window living/dining room that is flooded with natural light from French doors that offer direct access to garden at the rear making it perfect for hosting friends and family. A galley kitchen fitted with a range of floor and wall mounted units, gas hob and electric oven and white goods which are included in the sale. There are two double bedrooms with the master featuring fitted wardrobes and a single bedroom which would also be a perfect home office. Fully tiled shower room fitted with a two-piece suite an electric walk in shower. The property benefits from gas central heating and double glazing throughout for maximum efficiency. There is a lovely private back garden laid to lawn with mature flower beds. Off-street parking for at least two cars along with a single garage.\*No warranties given for appliances\*