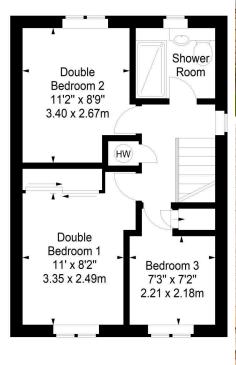

The accommodation comprises of a large bay window living/dining room that is flooded with natural light from French doors that offer direct access to garden at the rear making it perfect for hosting friends and family. A galley kitchen fitted with a range of floor and wall mounted units, gas hob and electric oven and white goods which are included in the sale. There are two double bedrooms with the master featuring fitted wardrobes and a single bedroom which would also be a perfect home office. Fully tiled shower room fitted with a two-piece suite an electric walk in shower. The property benefits from gas central heating and double glazing throughout for maximum efficiency. There is a lovely private back garden laid to lawn with mature flower beds. Off-street parking for at least two cars along with a single garage.\*No warranties given for appliances\*

## Gilberstoun Wynd, Edinburgh, EH15 2RR

Approx. Gross Internal Area 781 Sq Ft - 72.55 Sq M Garage Approx. Gross Internal Area 153 Sq Ft - 14.21 Sq M For identification only. Not to scale. © SquareFoot 2024