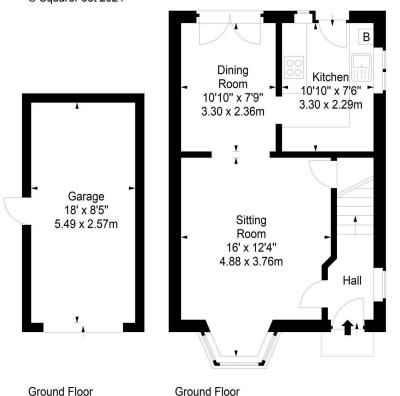

## Gilberstoun Wynd, Edinburgh, EH15 2RR

Approx. Gross Internal Area 781 Sq Ft - 72.55 Sq M Garage Approx. Gross Internal Area 153 Sq Ft - 14.21 Sq M For identification only. Not to scale. © SquareFoot 2024