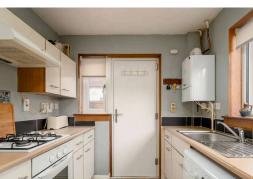

The accommodation comprises of a large bay window living/dining room that is flooded with natural light from French doors that offer direct access to garden at the rear making it perfect for hosting friends and family. A galley kitchen fitted with a range of floor and wall mounted units, gas hob and electric oven and white goods which are included in the sale. There are two double bedrooms with the master featuring fitted wardrobes and a single bedroom which would also be a perfect home office. Fully tiled shower room fitted with a two-piece suite an electric walk in shower. The property benefits from gas central heating and double glazing throughout for maximum efficiency. There is a lovely private back garden laid to lawn with mature flower beds. Off-street parking for at least two cars along with a single garage.\*No warranties given for appliances\*