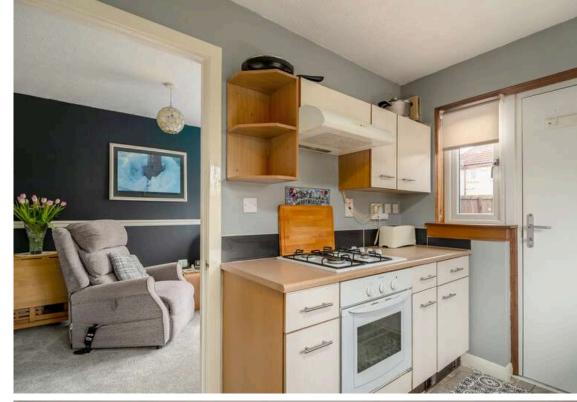

The accommodation comprises of a large bay window living/dining room that is flooded with natural light from French doors that offer direct access to garden at the rear making it perfect for hosting friends and family. A galley kitchen fitted with a range of floor and wall mounted units, gas hob and electric oven and white goods which are included in the sale. There are two double bedrooms with the master featuring fitted wardrobes and a single bedroom which would also be a perfect home office. Fully tiled shower room fitted with a two-piece suite an electric walk in shower. The property benefits from gas central heating and double glazing throughout for maximum efficiency. There is a lovely private back garden laid to lawn with mature flower beds. Off-street parking for at least two cars along with a single garage.\*No warranties given for appliances\*