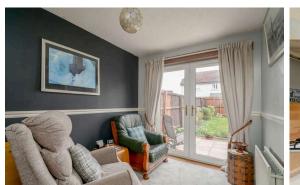

The accommodation comprises of a large bay window living/dining room that is flooded with natural light from French doors that offer direct access to garden at the rear making it perfect for hosting friends and family. A galley kitchen fitted with a range of floor and wall mounted units, gas hob and electric oven and white goods which are included in the sale. There are two double bedrooms with the master featuring fitted wardrobes and a single bedroom which would also be a perfect home office. Fully tiled shower room fitted with a two-piece suite an electric walk in shower. The property benefits from gas central heating and double glazing throughout for maximum efficiency. There is a lovely private back garden laid to lawn with mature flower beds. Off-street parking for at least two cars along with a single garage.\*No warranties given for appliances\*