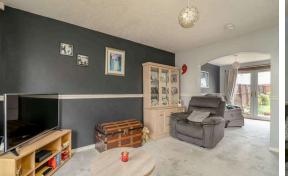

The accommodation comprises of a large bay window living/dining room that is flooded with natural light from French doors that offer direct access to garden at the rear making it perfect for hosting friends and family. A galley kitchen fitted with a range of floor and wall mounted units, gas hob and electric oven and white goods which are included in the sale. There are two double bedrooms with the master featuring fitted wardrobes and a single bedroom which would also be a perfect home office. Fully tiled shower room fitted with a two-piece suite an electric walk in shower. The property benefits from gas central heating and double glazing throughout for maximum efficiency. There is a lovely private back garden laid to lawn with mature flower beds. Off-street parking for at least two cars along with a single garage.\*No warranties given for appliances\*