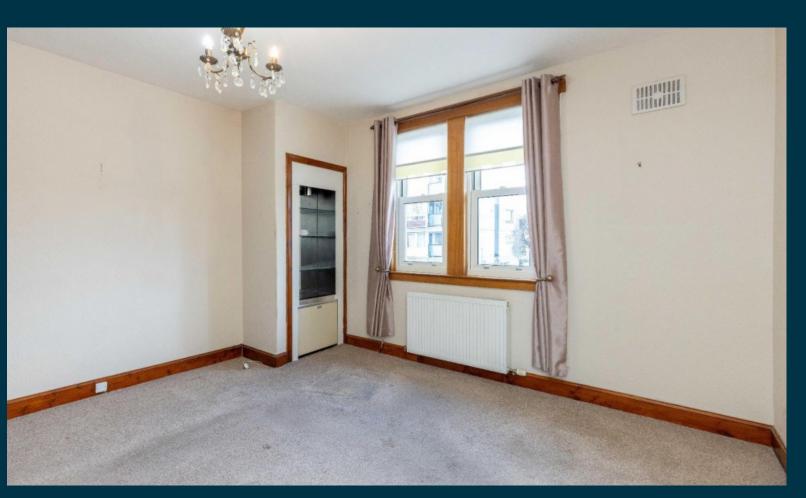

## **Description**

This is a bright and spacious upper flat (62m sq) forming part of a 1930's four in a block just off Musselburgh's High Street with good local shopping and schooling on the doorstep. In need of some redecoration, the property benefits from gas central heating and double glazed windows. The accommodation comprises, shared entrance and stair, hall with storage cupboard, front facing lounge with gas fire and storage cupboard, rear facing fitted kitchen with appliances, two double bedrooms and a fully tiled bathroom with three piece white suite including a shower attachment and screen over the bath.