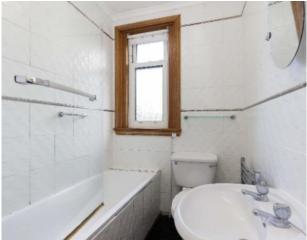

## **Description**

This is a bright and spacious upper flat (62m sq) forming part of a 1930's four in a block just off Musselburgh's High Street with good local shopping and schooling on the doorstep. In need of some redecoration, the property benefits from gas central heating and double glazed windows. The accommodation comprises, shared entrance and stair, hall with storage cupboard, front facing lounge with gas fire and storage cupboard, rear facing fitted kitchen with appliances, two double bedrooms and a fully tiled bathroom with three piece white suite including a shower attachment and screen over the bath.