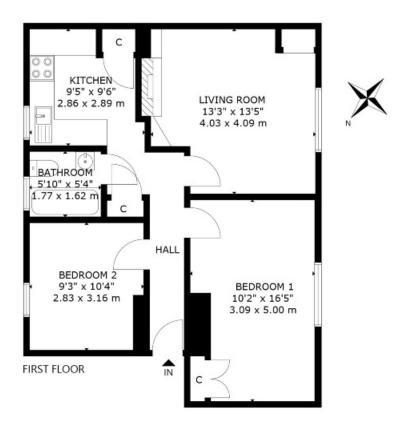

## Viewing

By appointment telephone Agents on 0131 665 3131

22C NEWBIGGING, MUSSELBURGH, EH21 7AN
NOT TO SCALE - FOR ILLUSTRATIVE PURPOSES ONLY
APPROXIMATE GROSS INTERNAL FLOOR AREA 650 SQ F / 60 SQ M
All measurements and fixtures including doors and windows are
approximate and should be independently verified.
Copyright € Nest Marketing
www.nest-marketing.co.uk