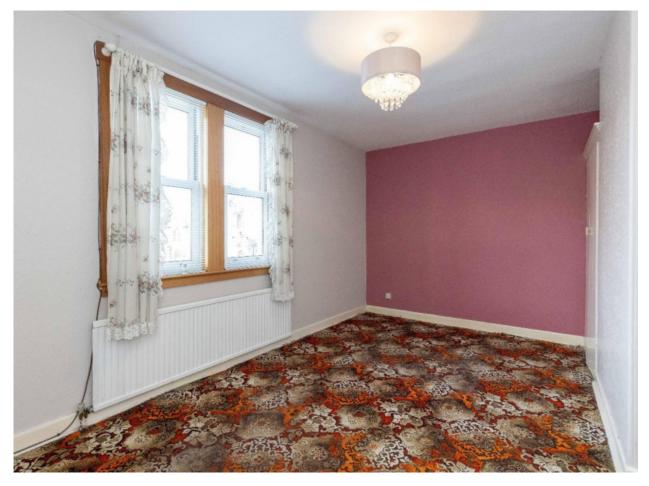

## **Description**

This is a bright and spacious upper flat (62m sq) forming part of a 1930's four in a block just off Musselburgh's High Street with good local shopping and schooling on the doorstep. In need of some redecoration, the property benefits from gas central heating and double glazed windows. The accommodation comprises, shared entrance and stair, hall with storage cupboard, front facing lounge with gas fire and storage cupboard, rear facing fitted kitchen with appliances, two double bedrooms and a fully tiled bathroom with three piece white suite including a shower attachment and screen over the bath.