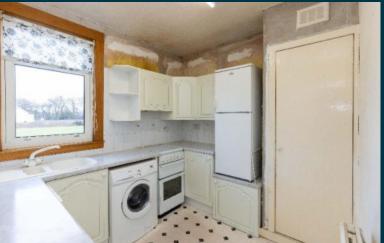

## **Description**

This is a bright and spacious upper flat (62m sq) forming part of a 1930's four in a block just off Musselburgh's High Street with good local shopping and schooling on the doorstep. In need of some redecoration, the property benefits from gas central heating and double glazed windows. The accommodation comprises, shared entrance and stair, hall with storage cupboard, front facing lounge with gas fire and storage cupboard, rear facing fitted kitchen with appliances, two double bedrooms and a fully tiled bathroom with three piece white suite including a shower attachment and screen over the bath.

#### **Extras**

All the fitted floor coverings, curtains, gas cooker, fridge/freezer, dishwasher, automatic washing machine and wooden shed are included within the sale price.