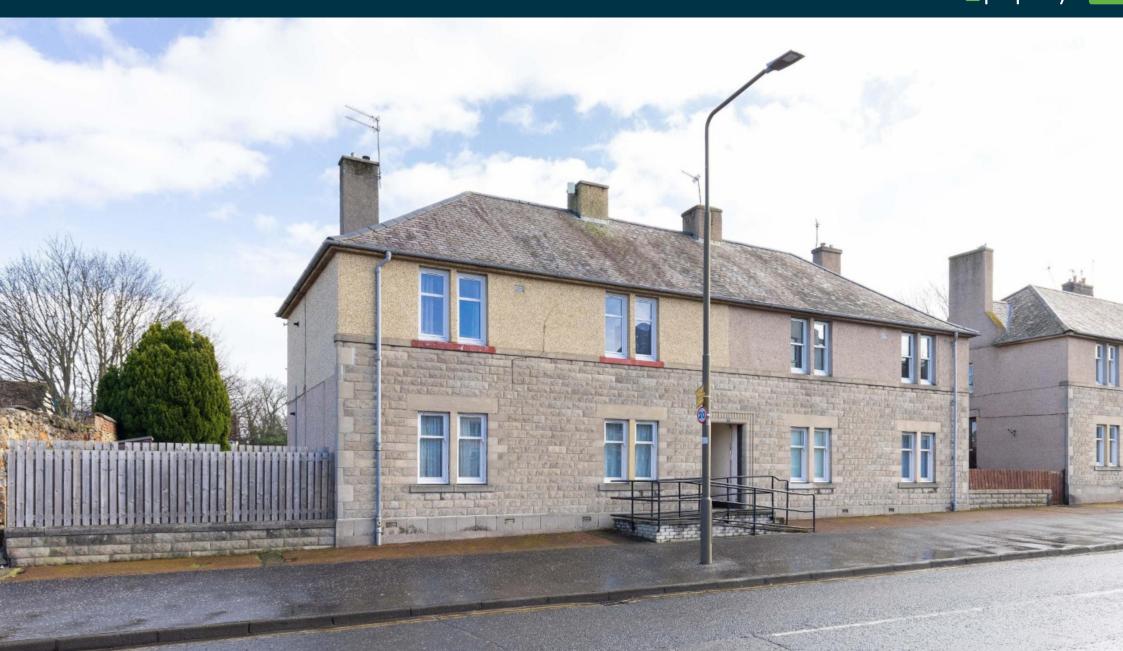

# 22c Newbigging Musselburgh, EH217AN

OFFERS OVER £155,000

- Generous upper flat in central location
- · One of four in a block
- · Hall, spacious lounge, fitted kitchen
- · Two generous double bedrooms
- Fully tiled bathroom
- Enclosed private garden to rear. On street parking
- · Gas central heating. Double glazing
- · EPC Band D, Council tax band B

## **Description**

This is a bright and spacious upper flat (62m sq) forming part of a 1930's four in a block just off Musselburgh's High Street with good local shopping and schooling on the doorstep. In need of some redecoration, the property benefits from gas central heating and double glazed windows. The accommodation comprises, shared entrance and stair, hall with storage cupboard, front facing lounge with gas fire and storage cupboard, rear facing fitted kitchen with appliances, two double bedrooms and a fully tiled bathroom with three piece white suite including a shower attachment and screen over the bath.