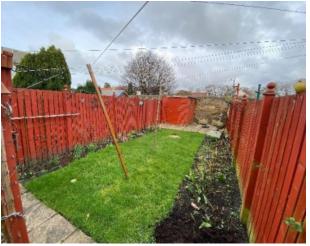

### Gardens and parking

There is a fully enclosed, private garden with paved patio, lawn and wooden shed located to the rear of the property and unrestricted on street parking is available to the front.