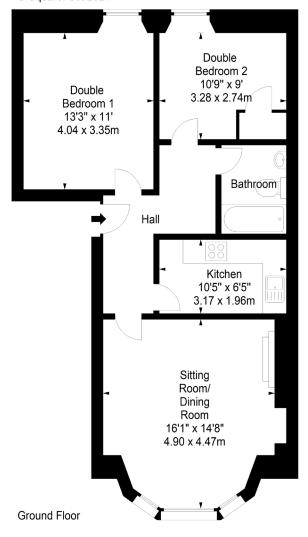

## Granville Terrace, Edinburgh, Midlothian, EH10 4PQ

Approx. Gross Internal Area 695 Sq Ft - 64.57 Sq M For identification only. Not to scale. © SquareFoot 2024