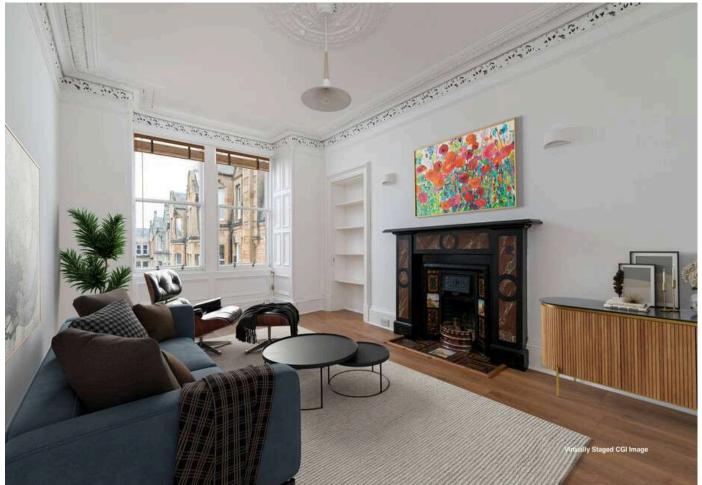

#### Description

Immaculately presented and well appointed two bedroom fourth floor flat forming part of a Victorian stone tenement situated in the exclusive Bruntsfield area, slightly south of the City Centre. The property has been upgraded to a high specification and is in pristine condition with a modern fitted kitchen, luxury Jack and Jill shower room and with modern stylish décor with a neutral colour scheme. It still retains many period features including cornicing, ceiling roses and high ceilings. Given the central location, it is likely to appeal to both young professionals, families and as an investment property. It is also well placed for Edinburgh and Napier Universities. It also has gas central heating with a modern combi boiler.

The accommodation comprises:

- Entrance hall with two storage cupboards
- Spacious bay windowed sitting room with feature cast iron fireplace with decorative hearth and surround, two open shelved presses, ceiling rose and decorative cornicing
- Well equipped kitchen which is newly fitted and unused with a range of shaker style units with marble style worktops with inset sink and metro tiled splash back. The appliances include an induction hob with extractor hood, electric fan oven and fridge freezer
- Two good sized double bedrooms, the larger of which has builtin storage
- Modern luxurious Jack and Jill shower room with large shower enclosure, wash basin with vanity unit, WC and heated towel rail