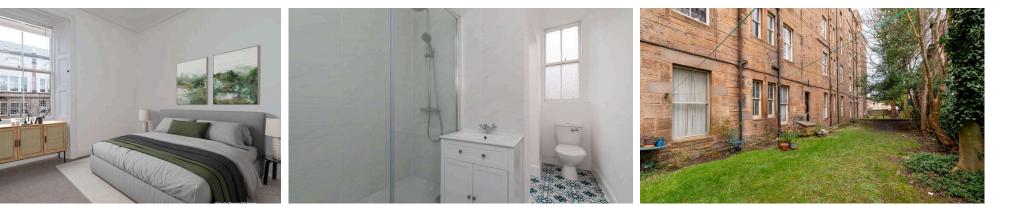

The accommodation comprises:

- Entrance hall with two storage cupboards
- Spacious bay windowed sitting room with feature cast iron fireplace with decorative hearth and surround, two open shelved presses, ceiling rose and decorative cornicing
- Well equipped kitchen which is newly fitted and unused with a range of shaker style units with marble style worktops with inset sink and metro tiled splash back. The appliances include an induction hob with extractor hood, electric fan oven and fridge freezer
- Two good sized double bedrooms, the larger of which has builtin storage
- Modern luxurious Jack and Jill shower room with large shower enclosure, wash basin with vanity unit, WC and heated towel rail

#### Outside and gardens

There is a pleasantly landscaped and well tended large shared garden to the rear of the tenement. It is mostly laid to lawn and has a clothes lines for drying clothes.