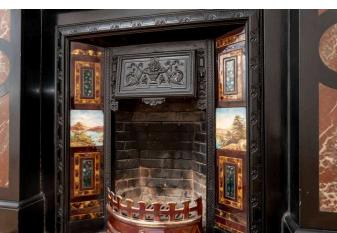

The accommodation comprises:

- Entrance hall with two storage cupboards
- Spacious bay windowed sitting room with feature cast iron fireplace with decorative hearth and surround, two open shelved presses, ceiling rose and decorative cornicing
- Well equipped kitchen which is newly fitted and unused with a range of shaker style units with marble style worktops with inset sink and metro tiled splash back. The appliances include an induction hob with extractor hood, electric fan oven and fridge freezer
- Two good sized double bedrooms, the larger of which has builtin storage
- Modern luxurious Jack and Jill shower room with large shower enclosure, wash basin with vanity unit, WC and heated towel rail