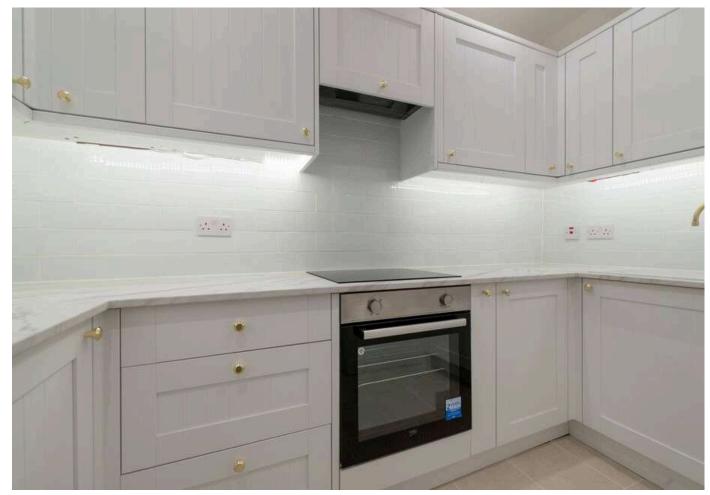

The accommodation comprises:

- Entrance hall with two storage cupboards
- Spacious bay windowed sitting room with feature cast iron fireplace with decorative hearth and surround, two open shelved presses, ceiling rose and decorative cornicing
- Well equipped kitchen which is newly fitted and unused with a range of shaker style units with marble style worktops with inset sink and metro tiled splash back. The appliances include an induction hob with extractor hood, electric fan oven and fridge freezer
- Two good sized double bedrooms, the larger of which has builtin storage
- Modern luxurious Jack and Jill shower room with large shower enclosure, wash basin with vanity unit, WC and heated towel rail