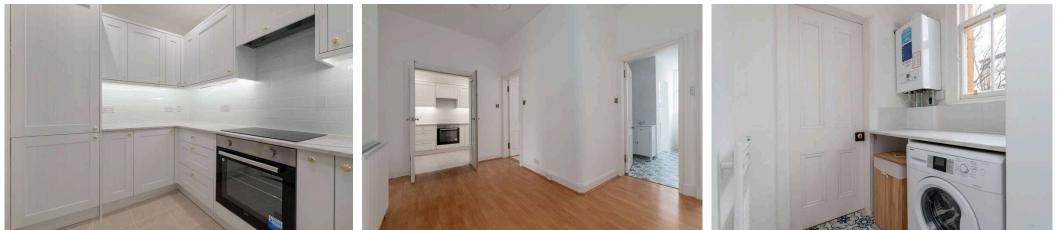

The accommodation comprises:

- Entrance hall with two storage cupboards
- Spacious bay windowed sitting room with feature cast iron fireplace with decorative hearth and surround, two open shelved presses, ceiling rose and decorative cornicing
- Well equipped kitchen which is newly fitted and unused with a range of shaker style units with marble style worktops with inset sink and metro tiled splash back. The appliances include an induction hob with extractor hood, electric fan oven and fridge freezer
- Two good sized double bedrooms, the larger of which has builtin storage
- Modern luxurious Jack and Jill shower room with large shower enclosure, wash basin with vanity unit, WC and heated towel rail

We offer free market appraisals on request

• There is a utility area off which is plumbed for the washing machine and also houses the gas central heating boiler