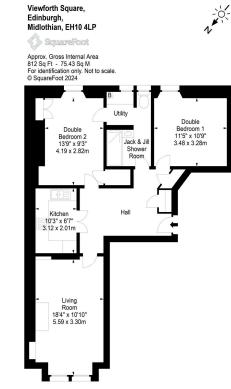

The accommodation comprises:

- Entrance hall with two storage cupboards
- Spacious bay windowed sitting room with feature cast iron fireplace with decorative hearth and surround, two open shelved presses, ceiling rose and decorative cornicing
- Well equipped kitchen which is newly fitted and unused with a range of shaker style units with marble style worktops with inset sink and metro tiled splash back. The appliances include an induction hob with extractor hood, electric fan oven and fridge freezer
- Two good sized double bedrooms, the larger of which has builtin storage
- Modern luxurious Jack and Jill shower room with large shower enclosure, wash basin with vanity unit, WC and heated towel rail