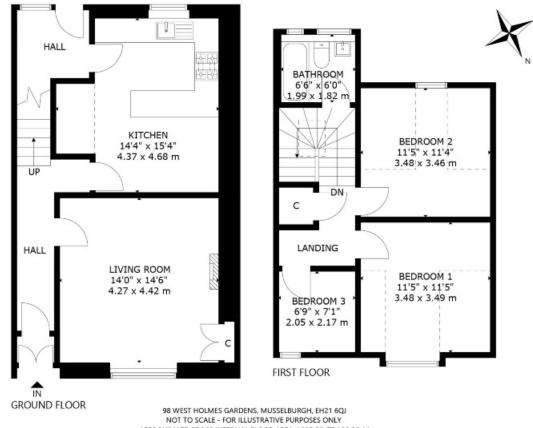

### Description

Enjoying a tranquil setting near the riverside, this charming red sandstone villa is sure to appeal to discerning purchasers of all ages. It is a substantial mid terraced home (Circa 1910) and Listed Category C. Some improvements and remedial works will be required which have already been reflected in the valuation figure. The layout (92sqm) is versatile having a useful study/third bedroom upstairs and the option of using the elegant front-facing bay windowed sitting room as a bedroom. There is a kitchen/dining room positioned to rear leading to the compact utility room which could be used As a kitchen. Both double bedrooms and the bathroom are also positioned upstairs.

# **Viewing**

To view telephone Agents 0131 665 3131 (or 075958 20611 outwith office hours).

APPROXIMATE GROSS INTERNAL FLOOR AREA 1,025 SQ FT / 96 SQ M All measurements and fixtures including doors and windows are approximate and should be independently verified. Copyright © Nest Marketing www.nest-marketing.co.uk