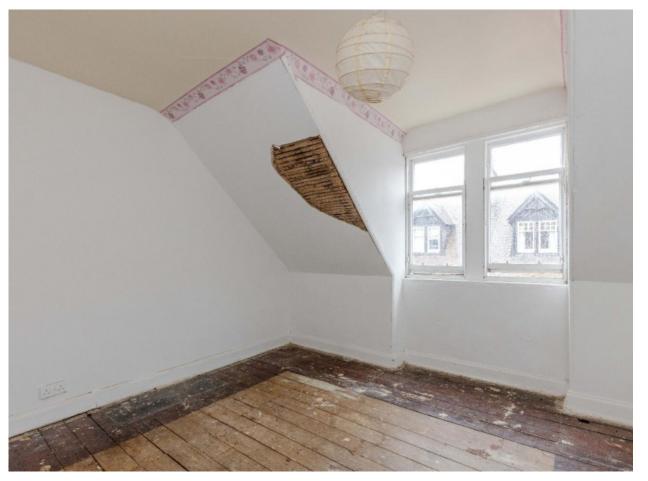

### Description

Enjoying a tranquil setting near the riverside, this charming red sandstone villa is sure to appeal to discerning purchasers of all ages. It is a substantial mid terraced home (Circa 1910) and Listed Category C. Some improvements and remedial works will be required which have already been reflected in the valuation figure. The layout (92sqm) is versatile having a useful study/third bedroom upstairs and the option of using the elegant front-facing bay windowed sitting room as a bedroom. There is a kitchen/dining room positioned to rear leading to the compact utility room which could be used As a kitchen. Both double bedrooms and the bathroom are also positioned upstairs.