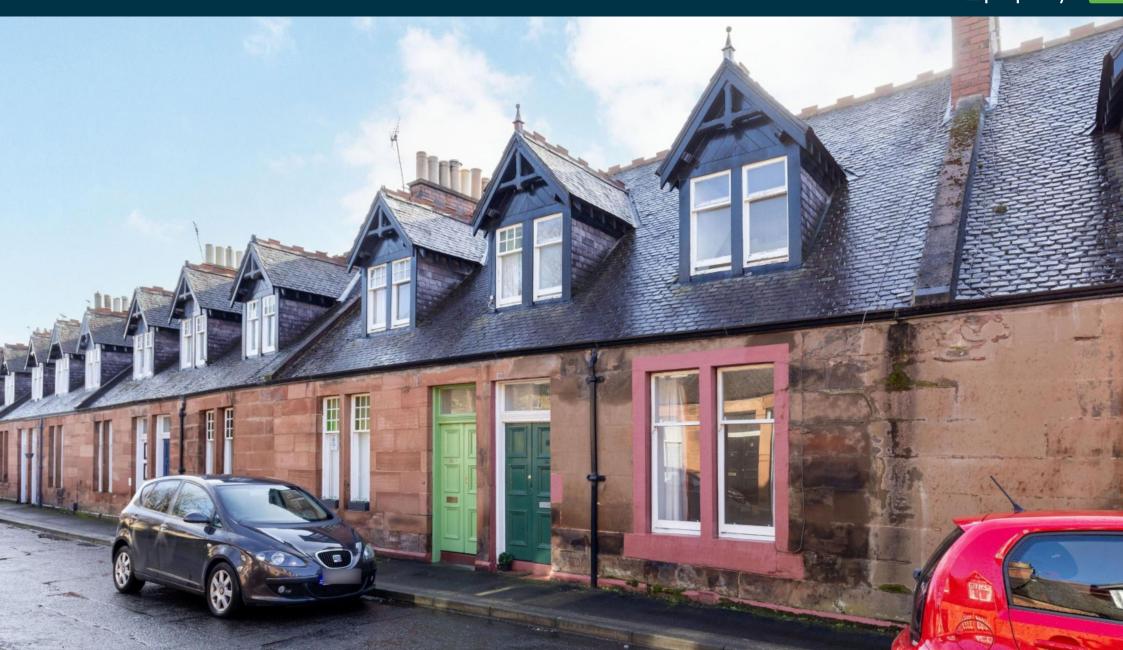

# 98 West Holmes Gardens Musselburgh, EH21 6QJ

OFFERS OVER £295,000

- Red sandstone fronted mid terraced villa in quiet setting near riverside
- In need of complete modernisation and upgrading
- Livingroom, kitchen/diningroom, utility room
- Two double bedrooms and one single bedroom
- · Mezzanine level bathroom
- · Gas central heating
- Enclosed easily maintained rear garden
- EPC Band D, Council tax band E

### Description

Enjoying a tranquil setting near the riverside, this charming red sandstone villa is sure to appeal to discerning purchasers of all ages. It is a substantial mid terraced home (Circa 1910) and Listed Category C. Some improvements and remedial works will be required which have already been reflected in the valuation figure. The layout (92sqm) is versatile having a useful study/third bedroom upstairs and the option of using the elegant front-facing bay windowed sitting room as a bedroom. There is a kitchen/dining room positioned to rear leading to the compact utility room which could be used As a kitchen. Both double bedrooms and the bathroom are also positioned upstairs.

#### Location

Part of a Conservation Area, West Holmes Gardens is a well-regarded and very peaceful street very close to the River Esk and only a short walk away from the centre of Musselburgh. This popular historic town offers all the many benefits of a seaside location including a small harbour and delightful walkways. There is a vibrant High Street, a large Tesco supermarket, library, theatre, sports centre/swimming pool and High School. Musselburgh is also surrounded by unspoiled countryside and allows ready access to fast main roads. Major retail parks are readily accessible and there are excellent connections to Edinburgh's City Centre (6 miles) by bus and train.