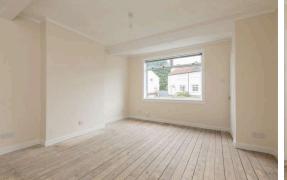

The accommodation comprises of a large living/dining room with with a large cupboard offering plenty of useful storage space. Kitchen fitted with a range of floor and wall mounted units, electric hob and oven and integrated appliances which are included in the sale. There are two generous double bedrooms with the master featuring built in wardrobes. Bathroom fitted with a three-piece suite and electric shower over the bath. A utility room that offers additional storage space and access to the back garden Gas central heating and double glazing throughout. Private garden space to both the front and rear with the back garden laid to lawn and featuring a useful garden shed. \*Strictly sold as seen with no warranties given for systems or appliances\*