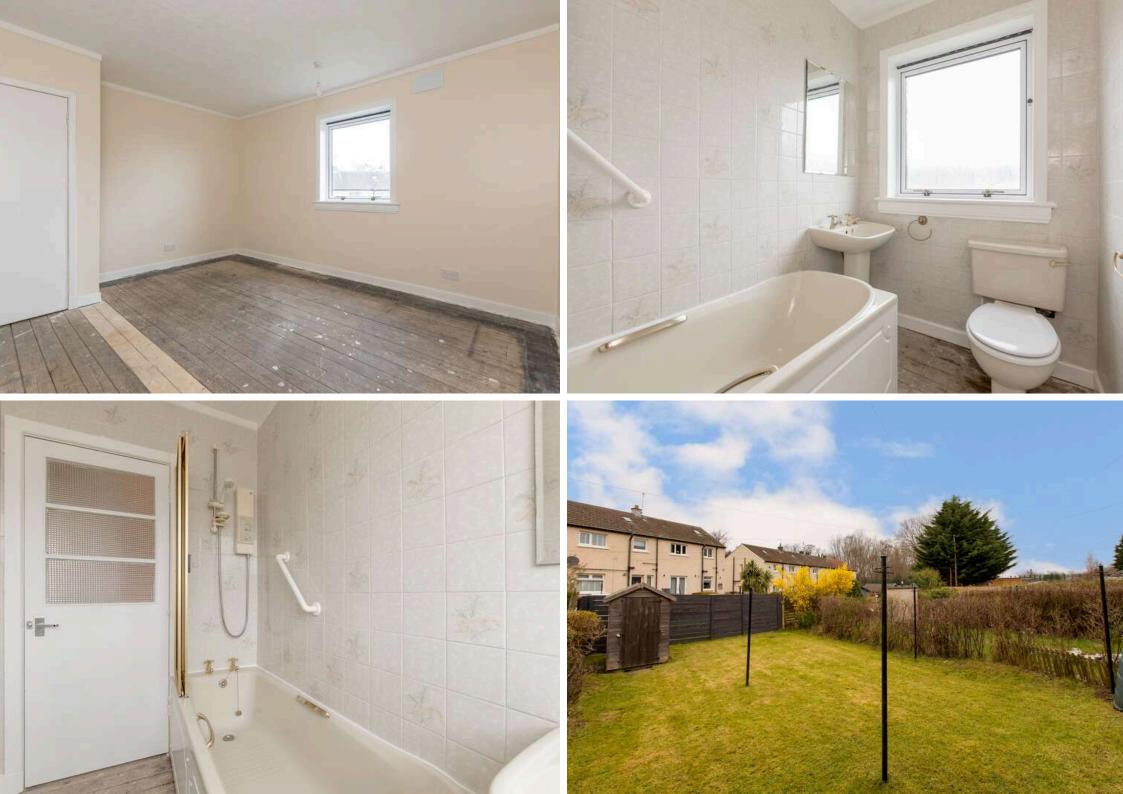

The accommodation comprises of a large living/dining room with with a large cupboard offering plenty of useful storage space. Kitchen fitted with a range of floor and wall mounted units, electric hob and oven and integrated appliances which are included in the sale. There are two generous double bedrooms with the master featuring built in wardrobes. Bathroom fitted with a three-piece suite and electric shower over the bath. A utility room that offers additional storage space and access to the back garden Gas central heating and double glazing throughout. Private garden space to both the front and rear with the back garden laid to lawn and featuring a useful garden shed. \*Strictly sold as seen with no warranties given for systems or appliances\*