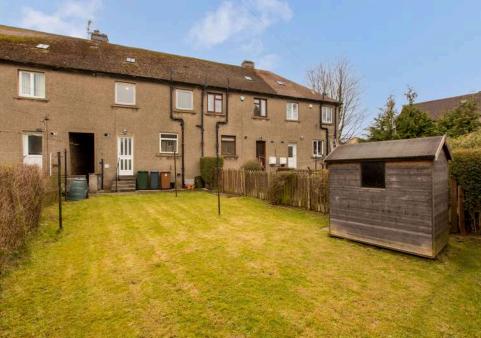

The accommodation comprises of a large living/dining room with with a large cupboard offering plenty of useful storage space. Kitchen fitted with a range of floor and wall mounted units, electric hob and oven and integrated appliances which are included in the sale. There are two generous double bedrooms with the master featuring built in wardrobes. Bathroom fitted with a three-piece suite and electric shower over the bath. A utility room that offers additional storage space and access to the back garden Gas central heating and double glazing throughout. Private garden space to both the front and rear with the back garden laid to lawn and featuring a useful garden shed. \*Strictly sold as seen with no warranties given for systems or appliances\*