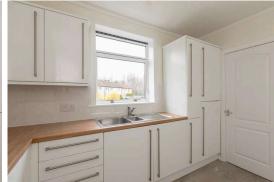

The accommodation comprises of a large living/dining room with with a large cupboard offering plenty of useful storage space. Kitchen fitted with a range of floor and wall mounted units, electric hob and oven and integrated appliances which are included in the sale. There are two generous double bedrooms with the master featuring built in wardrobes. Bathroom fitted with a three-piece suite and electric shower over the bath. A utility room that offers additional storage space and access to the back garden Gas central heating and double glazing throughout. Private garden space to both the front and rear with the back garden laid to lawn and featuring a useful garden shed. \*Strictly sold as seen with no warranties given for systems or appliances\*