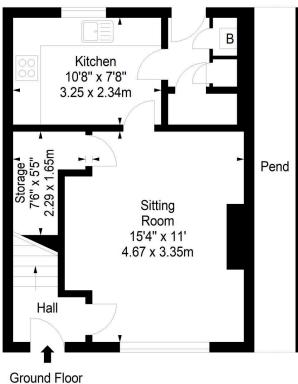

## Wester Drylaw Drive, Edinburgh, EH4 2ST

SquareFoot

Approx. Gross Internal Area 831 Sq Ft - 77.20 Sq M For identification only. Not to scale. © SquareFoot 2024

First Floor

Property Centre: 1 Harrison Gardens Edinburgh EH11 3NA Tel: 0131 337 1800 Fax: 0131 337 1118 DX ED 92, Edinburgh E-mail: property@blaircadell.com www.blaircadell.com in **O P e**SPC rightmove OnThe Market