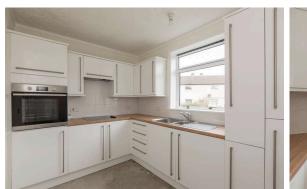

The accommodation comprises of a large living/dining room with with a large cupboard offering plenty of useful storage space. Kitchen fitted with a range of floor and wall mounted units, electric hob and oven and integrated appliances which are included in the sale. There are two generous double bedrooms with the master featuring built in wardrobes. Bathroom fitted with a three-piece suite and electric shower over the bath. A utility room that offers additional storage space and access to the back garden Gas central heating and double glazing throughout. Private garden space to both the front and rear with the back garden laid to lawn and featuring a useful garden shed. \*Strictly sold as seen with no warranties given for systems or appliances\*