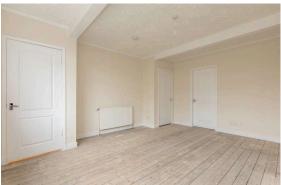

The accommodation comprises of a large living/dining room with with a large cupboard offering plenty of useful storage space. Kitchen fitted with a range of floor and wall mounted units, electric hob and oven and integrated appliances which are included in the sale. There are two generous double bedrooms with the master featuring built in wardrobes. Bathroom fitted with a three-piece suite and electric shower over the bath. A utility room that offers additional storage space and access to the back garden Gas central heating and double glazing throughout. Private garden space to both the front and rear with the back garden laid to lawn and featuring a useful garden shed. \*Strictly sold as seen with no warranties given for systems or appliances\*