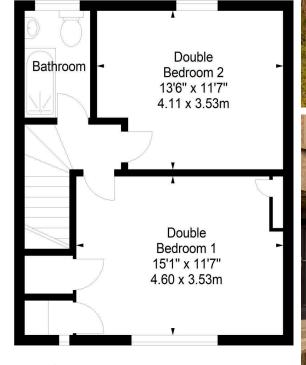

## Offers Over £185,000

- Large living/dining room with large storage cupboard
- Kitchen fitted with a range of floor and wall mounted units, electric hob and oven and integrated appliances
- Two large double bedrooms with master featuring built in wardrobes
- Bathroom fitted with three-piece suite and electric shower over the bath
- Utility room
- Gas central heating and double glazing
- Private gardens to front and rear
- Free on-street parking

The accommodation comprises of a large living/dining room with with a large cupboard offering plenty of useful storage space. Kitchen fitted with a range of floor and wall mounted units, electric hob and oven and integrated appliances which are included in the sale. There are two generous double bedrooms with the master featuring built in wardrobes. Bathroom fitted with a three-piece suite and electric shower over the bath. A utility room that offers additional storage space and access to the back garden Gas central heating and double glazing throughout. Private garden space to both the front and rear with the back garden laid to lawn and featuring a useful garden shed. \*Strictly sold as seen with no warranties given for systems or appliances\*

## Wester Drylaw Drive, Edinburgh, EH4 2ST

SquareFoot

Approx. Gross Internal Area 831 Sq Ft - 77.20 Sq M For identification only. Not to scale. © SquareFoot 2024

First Floor

Property Centre: 1 Harrison Gardens Edinburgh EH11 3NA Tel: 0131 337 1800 Fax: 0131 337 1118 DX ED 92, Edinburgh E-mail: property@blaircadell.com www.blaircadell.com in **O P e**SPC rightmove OnThe Market