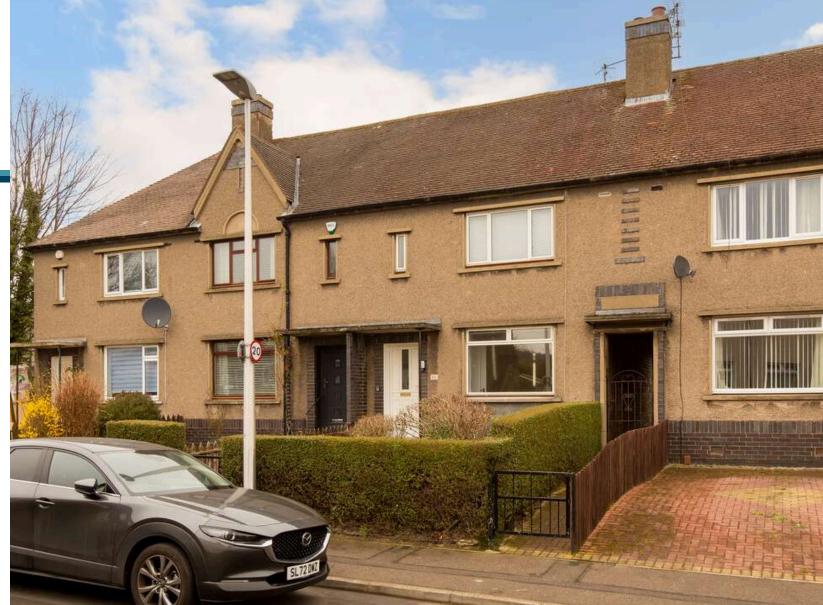

## Terraced

Blair Cadell are delighted to bring to market this ground floor two-bed terraced house in the heart of Drylaw. Whilst in need of some renovation work, the property is ideally placed for swift access to the city centre and is a great opportunity.

Wester Drylaw drive is situated in the area of Drylaw approximately two miles north of the city centre. As well as having a large Morrisons and Little Waitrose petrol station minutes away, the area is ideally situated to take advantage of excellent local shopping which can be found in the nearby district of Stockbridge, with its fantastic selection of specialist shops, restaurants, cafes and Waitrose superstore. Additional shopping can be found at Craigleith Retail Park which houses a large Sainsbury's and a Marks and Spencer and is just a 5 minute walk from the property. The Western General Hospital is within close proximity together with reputable schooling, catering for all age groups. A variety of recreation facilities are also available in and around the area, including Inverleith Park, The Royal Botanic Garden, the Water of Leith Walkway, and a range of health and fitness clubs. Fettes benefits from convenient public transport links across Edinburgh, as well as swift access to the City Bypass and International Airport.