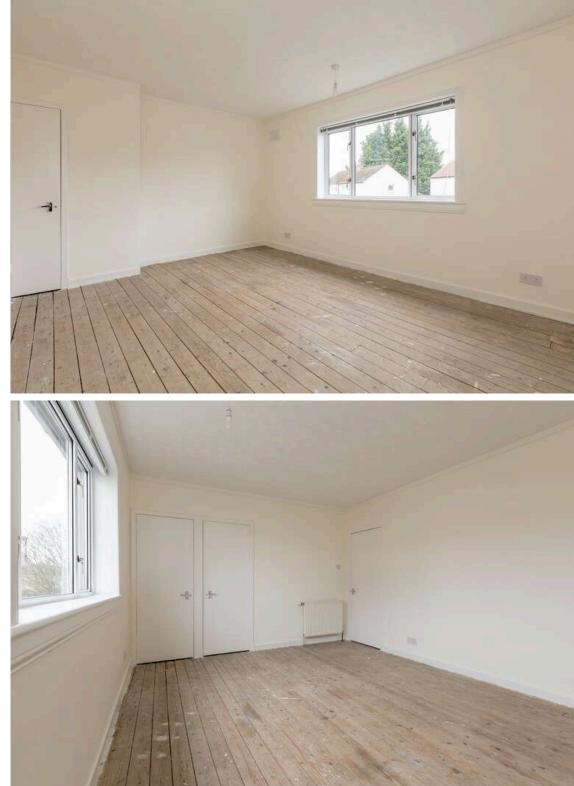

The accommodation comprises of a large living/dining room with with a large cupboard offering plenty of useful storage space. Kitchen fitted with a range of floor and wall mounted units, electric hob and oven and integrated appliances which are included in the sale. There are two generous double bedrooms with the master featuring built in wardrobes. Bathroom fitted with a three-piece suite and electric shower over the bath. A utility room that offers additional storage space and access to the back garden Gas central heating and double glazing throughout. Private garden space to both the front and rear with the back garden laid to lawn and featuring a useful garden shed. \*Strictly sold as seen with no warranties given for systems or appliances\*