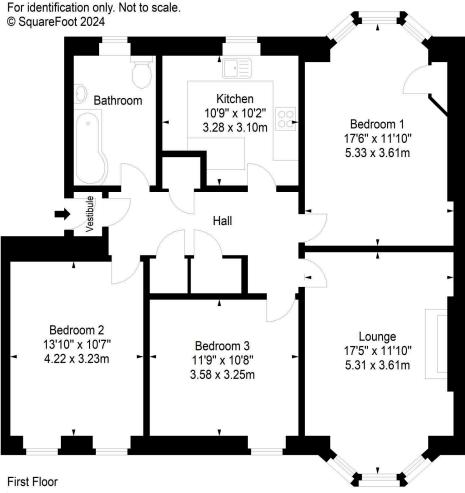

The accomodation comprises of a large bay window lounge with a gas fireplace making it the perfect place for relaxing with friends and family. Breakfasting kitchen fitted with a range of floor and wall mounted units, gas hob and electric oven, breakfast bar perfect for meals on the go and appliances which are included in the sale. There are three double bedrooms with the master featuring a fantastic bay window which overlooks the Shandon colonies and all feature wardrobes which are included in the sale. A large bathroom fitted with a three-piece suite and mains shower over the bath. The hallway has three storage cupboards offering plenty of useful storage space. There is gas central heating and double glazing throughout for maximum efficiency. A well kept communal garden to the rear of the property and residents permit parking.\*No warranties given for systems or appliances\*

## Cowan Road, Edinburgh, Midlothian, EH11 1RQ

Approx. Gross Internal Area 1009 Sq Ft - 93.74 Sq M For identification only. Not to scale.