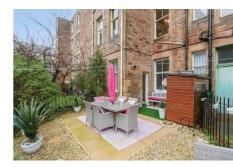

### **Gardens & Parking**

A real feature of this property is the superb, beautifully maintained garden to the front and rear. The landscaped rear garden is easily maintained with areas of artificial grass, patio and chip stones, creating the ideal environment to enjoy outside dining/relaxing. To the front lies a well maintained garden with shrubs and path leading to the main door. There is permit/meter parking to the front of the property and within the surrounding area.