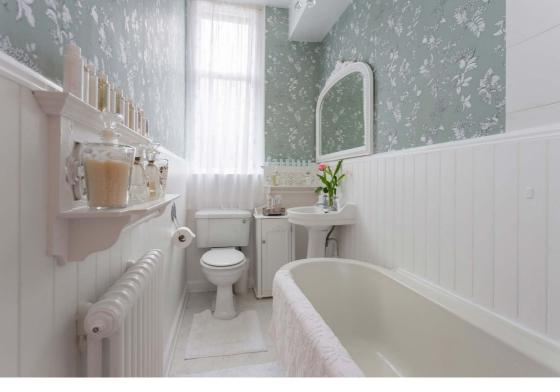

### Description

The accommodation in brief comprises; entrance vestibule leading to welcoming entrance hallway, light and airy bay windowed sitting room with electric fireplace and beautiful cornicing, spacious dining kitchen with pantry, useful utility room off it with door accessing rear garden, well proportioned double bedroom with fitted wardrobes, good sized box room and bathroom with three-piece suite and shower over bath. Further benefits include gas central heating.