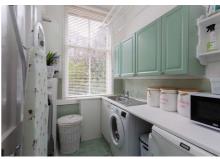

### Description

The accommodation in brief comprises; entrance vestibule leading to welcoming entrance hallway, light and airy bay windowed sitting room with electric fireplace and beautiful cornicing, spacious dining kitchen with pantry, useful utility room off it with door accessing rear garden, well proportioned double bedroom with fitted wardrobes, good sized box room and bathroom with three-piece suite and shower over bath. Further benefits include gas central heating.

### **Extras**

All the fitted floor coverings will be included in the sale together with the hob, oven and small fridge.