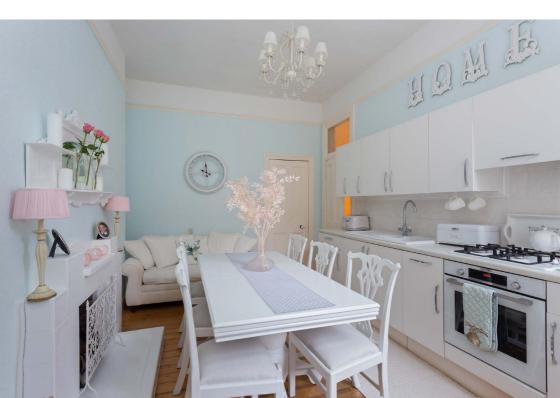

### Description

The accommodation in brief comprises; entrance vestibule leading to welcoming entrance hallway, light and airy bay windowed sitting room with electric fireplace and beautiful cornicing, spacious dining kitchen with pantry, useful utility room off it with door accessing rear garden, well proportioned double bedroom with fitted wardrobes, good sized box room and bathroom with three-piece suite and shower over bath. Further benefits include gas central heating.

### **Extras**

All the fitted floor coverings will be included in the sale together with the hob, oven and small fridge.