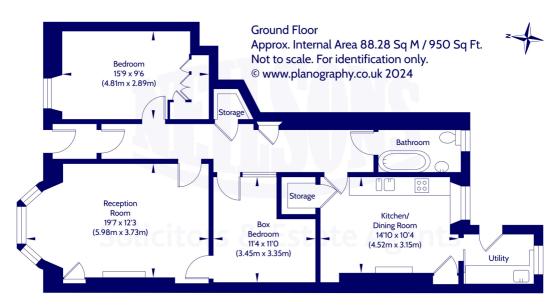

### Description

The accommodation in brief comprises; entrance vestibule leading to welcoming entrance hallway, light and airy bay windowed sitting room with electric fireplace and beautiful cornicing, spacious dining kitchen with pantry, useful utility room off it with door accessing rear garden, well proportioned double bedroom with fitted wardrobes, good sized box room and bathroom with three-piece suite and shower over bath. Further benefits include gas central heating.

[4] Verification of Council Tax banding can be obtained from City of Edinburgh Council or Public Libraries.

Scan the QR code or click here for the virtual 360 tour, floor plan and further information.