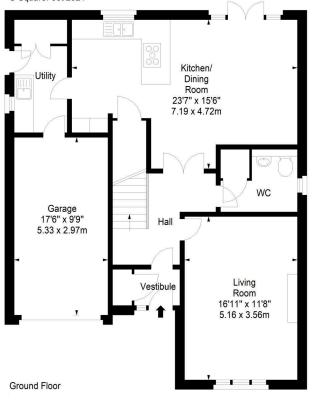

On the ground floor the accommodation comprises of an entrance vestibule leading through to a large hallway with a toilet off it and useful storage cupboard. A large lounge with an electric fireplace perfect for evening relaxing. Large open plan kitchen/diner with a useful breakfast bar for meals on the go, a range of floor and wall mounted units, gas hob and electric double oven and integrated appliances such as dishwasher which are included in the sale. Utility room with additional wall and floor units for storage and white goods which are available by separate negotiation. Upstairs there are four double bedrooms all with built in wardrobes with two featuring an en-suite as well and a single bedroom/study. A family bathroom with a three-piece suite and separate walk in shower and landing with two useful storage cupboards and access to attic. Gas central heating and double glazing throughout the property for maximum efficiency. Outside there is a private back garden laid to lawn with a decked area perfectly placed to catch the sun with a useful garden shed. An integrated single garage laid with rubber flooring and off-street parking.

## Ashgrove Crescent, Loanhead, EH20 9GB

Approx. Gross Internal Area 1921 Sq Ft - 178.46 Sq M (Including Garage) For identification only. Not to scale. © SquareFoot 2024

Property Centre: 1 Harrison Gardens Edinburgh EH11 3NA Tel: 0131 337 1800 Fax: 0131 337 1118