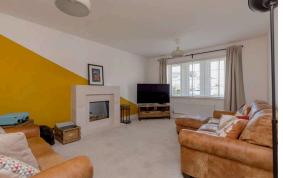

## **Offers Over £490,000**

- Large living room featuring electric fireplace
- Large kitchen/dining room with French doors to back garden
- Kitchen fitted with a range of floor and wall mounted units, gas hob and electric oven and integrated appliances
- Four double bedrooms with two featuring en-suites
- Family bathroom fitted with four-piece suite
- Single bedroom/study
- Utility room with additional storage units
- · Private back garden
- Off-street parking and single garage

On the ground floor the accommodation comprises of an entrance vestibule leading through to a large hallway with a toilet off it and useful storage cupboard. A large lounge with an electric fireplace perfect for evening relaxing. Large open plan kitchen/diner with a useful breakfast bar for meals on the go, a range of floor and wall mounted units, gas hob and electric double oven and integrated appliances such as dishwasher which are included in the sale. Utility room with additional wall and floor units for storage and white goods which are available by separate negotiation. Upstairs there are four double bedrooms all with built in wardrobes with two featuring an en-suite as well and a single bedroom/study. A family bathroom with a three-piece suite and separate walk in shower and landing with two useful storage cupboards and access to attic. Gas central heating and double glazing throughout the property for maximum efficiency. Outside there is a private back garden laid to lawn with a decked area perfectly placed to catch the sun with a useful garden shed. An integrated single garage laid with rubber flooring and off-street parking.