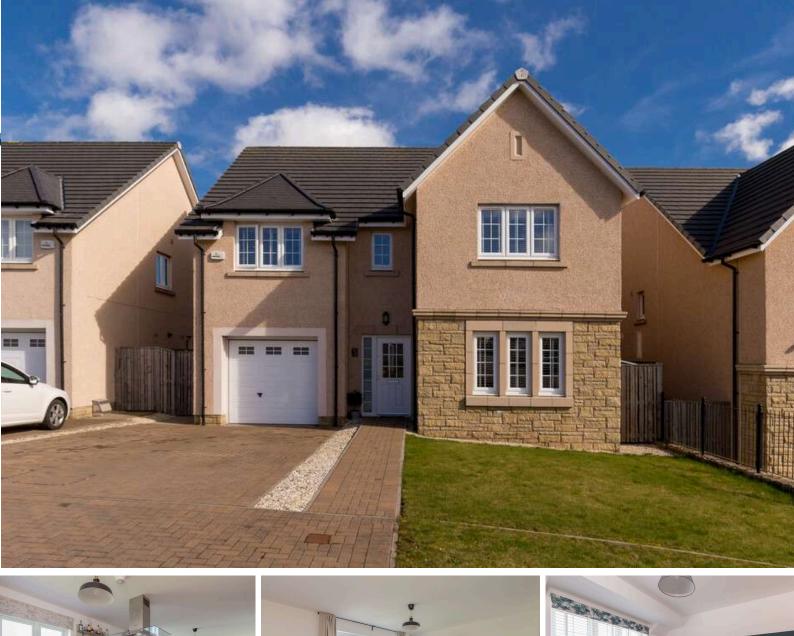

## **Offers Over £490,000**

- Large living room featuring electric fireplace
- Large kitchen/dining room with French doors to back garden
- Kitchen fitted with a range of floor and wall mounted units, gas hob and electric oven and integrated appliances
- Four double bedrooms with two featuring en-suites
- Family bathroom fitted with four-piece suite
- Single bedroom/study
- Utility room with additional storage units
- · Private back garden
- Off-street parking and single garage

On the ground floor the accommodation comprises of an entrance vestibule leading through to a large hallway with a toilet off it and useful storage cupboard. A large lounge with an electric fireplace perfect for evening relaxing. Large open plan kitchen/diner with a useful breakfast bar for meals on the go, a range of floor and wall mounted units, gas hob and electric double oven and integrated appliances such as dishwasher which are included in the sale. Utility room with additional wall and floor units for storage and white goods which are available by separate negotiation. Upstairs there are four double bedrooms all with built in wardrobes with two featuring an en-suite as well and a single bedroom/study. A family bathroom with a three-piece suite and separate walk in shower and landing with two useful storage cupboards and access to attic. Gas central heating and double glazing throughout the property for maximum efficiency. Outside there is a private back garden laid to lawn with a decked area perfectly placed to catch the sun with a useful garden shed. An integrated single garage laid with rubber flooring and off-street parking.