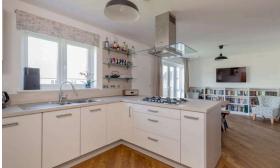

## **Offers Over £490,000**

- Large living room featuring electric fireplace
- Large kitchen/dining room with French doors to back garden
- Kitchen fitted with a range of floor and wall mounted units, gas hob and electric oven and integrated appliances
- Four double bedrooms with two featuring en-suites
- Family bathroom fitted with four-piece suite
- Single bedroom/study
- Utility room with additional storage units
- · Private back garden
- Off-street parking and single garage

On the ground floor the accommodation comprises of an entrance vestibule leading through to a large hallway with a toilet off it and useful storage cupboard. A large lounge with an electric fireplace perfect for evening relaxing. Large open plan kitchen/diner with a useful breakfast bar for meals on the go, a range of floor and wall mounted units, gas hob and electric double oven and integrated appliances such as dishwasher which are included in the sale. Utility room with additional wall and floor units for storage and white goods which are available by separate negotiation. Upstairs there are four double bedrooms all with built in wardrobes with two featuring an en-suite as well and a single bedroom/study. A family bathroom with a three-piece suite and separate walk in shower and landing with two useful storage cupboards and access to attic. Gas central heating and double glazing throughout the property for maximum efficiency. Outside there is a private back garden laid to lawn with a decked area perfectly placed to catch the sun with a useful garden shed. An integrated single garage laid with rubber flooring and off-street parking.