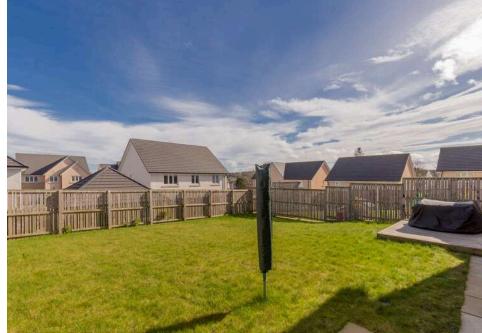

On the ground floor the accommodation comprises of an entrance vestibule leading through to a large hallway with a toilet off it and useful storage cupboard. A large lounge with an electric fireplace perfect for evening relaxing. Large open plan kitchen/diner with a useful breakfast bar for meals on the go, a range of floor and wall mounted units, gas hob and electric double oven and integrated appliances such as dishwasher which are included in the sale. Utility room with additional wall and floor units for storage and white goods which are available by separate negotiation. Upstairs there are four double bedrooms all with built in wardrobes with two featuring an en-suite as well and a single bedroom/study. A family bathroom with a three-piece suite and separate walk in shower and landing with two useful storage cupboards and access to attic. Gas central heating and double glazing throughout the property for maximum efficiency. Outside there is a private back garden laid to lawn with a decked area perfectly placed to catch the sun with a useful garden shed. An integrated single garage laid with rubber flooring and off-street parking.