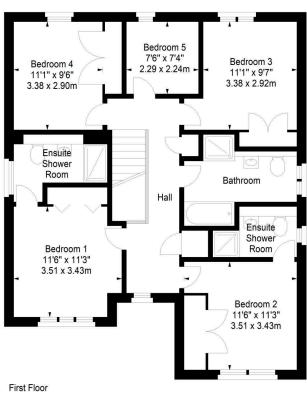

On the ground floor the accommodation comprises of an entrance vestibule leading through to a large hallway with a toilet off it and useful storage cupboard. A large lounge with an electric fireplace perfect for evening relaxing. Large open plan kitchen/diner with a useful breakfast bar for meals on the go, a range of floor and wall mounted units, gas hob and electric double oven and integrated appliances such as dishwasher which are included in the sale. Utility room with additional wall and floor units for storage and white goods which are available by separate negotiation. Upstairs there are four double bedrooms all with built in wardrobes with two featuring an en-suite as well and a single bedroom/study. A family bathroom with a three-piece suite and separate walk in shower and landing with two useful storage cupboards and access to attic. Gas central heating and double glazing throughout the property for maximum efficiency. Outside there is a private back garden laid to lawn with a decked area perfectly placed to catch the sun with a useful garden shed. An integrated single garage laid with rubber flooring and off-street parking.

## Ashgrove Crescent, Loanhead, EH20 9GB

Approx. Gross Internal Area 1921 Sq Ft - 178.46 Sq M (Including Garage) For identification only. Not to scale. © SquareFoot 2024

Property Centre: 1 Harrison Gardens Edinburgh EH11 3NA Tel: 0131 337 1800 Fax: 0131 337 1118