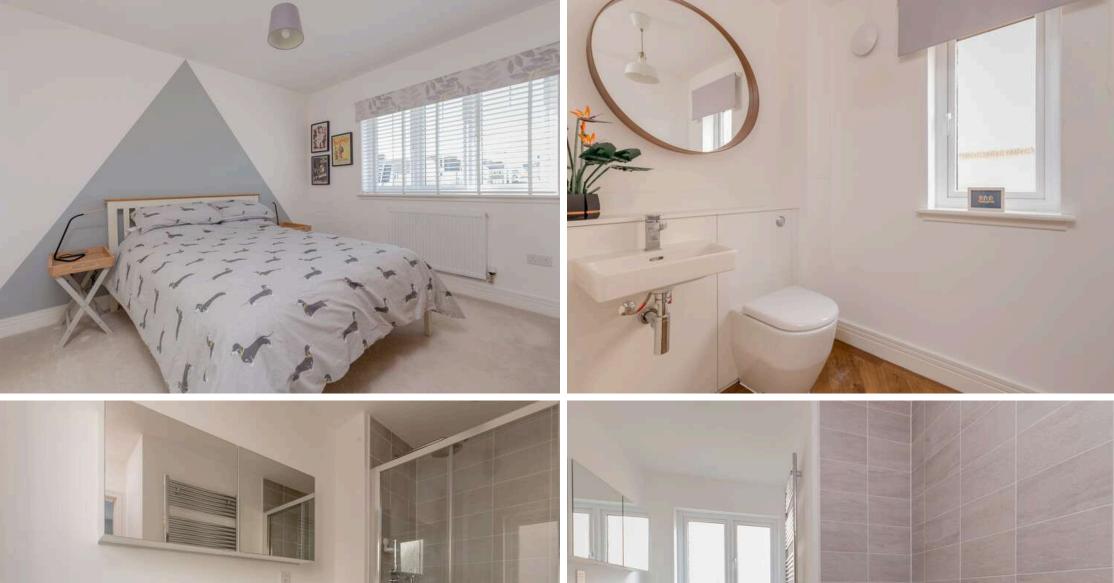

On the ground floor the accommodation comprises of an entrance vestibule leading through to a large hallway with a toilet off it and useful storage cupboard. A large lounge with an electric fireplace perfect for evening relaxing. Large open plan kitchen/diner with a useful breakfast bar for meals on the go, a range of floor and wall mounted units, gas hob and electric double oven and integrated appliances such as dishwasher which are included in the sale. Utility room with additional wall and floor units for storage and white goods which are available by separate negotiation. Upstairs there are four double bedrooms all with built in wardrobes with two featuring an en-suite as well and a single bedroom/study. A family bathroom with a three-piece suite and separate walk in shower and landing with two useful storage cupboards and access to attic. Gas central heating and double glazing throughout the property for maximum efficiency. Outside there is a private back garden laid to lawn with a decked area perfectly placed to catch the sun with a useful garden shed. An integrated single garage laid with rubber flooring and off-street parking.