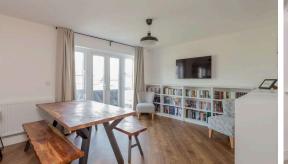

## **Offers Over £490,000**

- Large living room featuring electric fireplace
- Large kitchen/dining room with French doors to back garden
- Kitchen fitted with a range of floor and wall mounted units, gas hob and electric oven and integrated appliances
- Four double bedrooms with two featuring en-suites
- Family bathroom fitted with four-piece suite
- Single bedroom/study
- Utility room with additional storage units
- · Private back garden
- Off-street parking and single garage

On the ground floor the accommodation comprises of an entrance vestibule leading through to a large hallway with a toilet off it and useful storage cupboard. A large lounge with an electric fireplace perfect for evening relaxing. Large open plan kitchen/diner with a useful breakfast bar for meals on the go, a range of floor and wall mounted units, gas hob and electric double oven and integrated appliances such as dishwasher which are included in the sale. Utility room with additional wall and floor units for storage and white goods which are available by separate negotiation. Upstairs there are four double bedrooms all with built in wardrobes with two featuring an en-suite as well and a single bedroom/study. A family bathroom with a three-piece suite and separate walk in shower and landing with two useful storage cupboards and access to attic. Gas central heating and double glazing throughout the property for maximum efficiency. Outside there is a private back garden laid to lawn with a decked area perfectly placed to catch the sun with a useful garden shed. An integrated single garage laid with rubber flooring and off-street parking.