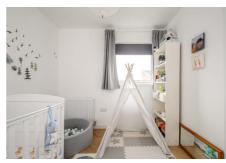

## **Description**

The hallway features a generous utility cupboard, offering practical storage solutions. Moving into the open-plan living area, you'll find a spacious reception area with two floor-to-ceiling windows adorned with perfect-fit blinds, allowing ample natural light. The sleek kitchen boasts modern wall and base units, complemented by a dark worktop and integrated appliances, with enough room for a dining table. The principal bedroom includes a Juliet balcony, built-in wardrobes, and a striking feature panel wall. Its en suite shower room features a crisp white two-piece suite, a fully tiled cubicle with a thermostatic shower, and underfloor heating for added comfort. A secondary well-proportioned double bedroom offers modern flooring and built-in wardrobes. Completing the layout is the bathroom, featuring a crisp white threepiece suite, an electric Mira shower above the bath, a glass screen, and underfloor heating, adding a luxurious touch.