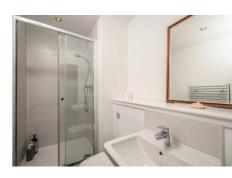

## **Description**

The hallway features a generous utility cupboard, offering practical storage solutions. Moving into the open-plan living area, you'll find a spacious reception area with two floor-to-ceiling windows adorned with perfect-fit blinds, allowing ample natural light. The sleek kitchen boasts modern wall and base units, complemented by a dark worktop and integrated appliances, with enough room for a dining table. The principal bedroom includes a Juliet balcony, built-in wardrobes, and a striking feature panel wall. Its en suite shower room features a crisp white two-piece suite, a fully tiled cubicle with a thermostatic shower, and underfloor heating for added comfort. A secondary well-proportioned double bedroom offers modern flooring and built-in wardrobes. Completing the layout is the bathroom, featuring a crisp white threepiece suite, an electric Mira shower above the bath, a glass screen, and underfloor heating, adding a luxurious touch.