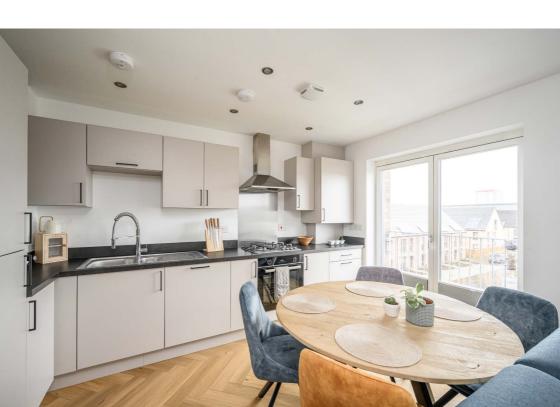

## **Description**

The hallway features a generous utility cupboard, offering practical storage solutions. Moving into the open-plan living area, you'll find a spacious reception area with two floor-to-ceiling windows adorned with perfect-fit blinds, allowing ample natural light. The sleek kitchen boasts modern wall and base units, complemented by a dark worktop and integrated appliances, with enough room for a dining table. The principal bedroom includes a Juliet balcony, built-in wardrobes, and a striking feature panel wall. Its en suite shower room features a crisp white two-piece suite, a fully tiled cubicle with a thermostatic shower, and underfloor heating for added comfort. A secondary well-proportioned double bedroom offers modern flooring and built-in wardrobes. Completing the layout is the bathroom, featuring a crisp white threepiece suite, an electric Mira shower above the bath, a glass screen, and underfloor heating, adding a luxurious touch.