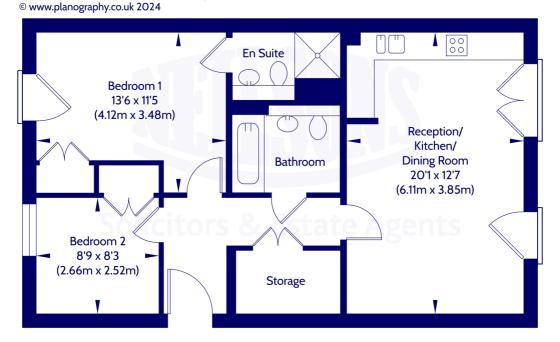

- 2 Bedrooms
- 1 Public Rooms
- 2 Bathrooms
- On Street Parking Bays
- Communal Gardens
- PEPC Rating B
- Council Tax Band C

## **Description**

The hallway features a generous utility cupboard, offering practical storage solutions. Moving into the open-plan living area, you'll find a spacious reception area with two floor-to-ceiling windows adorned with perfect-fit blinds, allowing ample natural light. The sleek kitchen boasts modern wall and base units, complemented by a dark worktop and integrated appliances, with enough room for a dining table. The principal bedroom includes a Juliet balcony, built-in wardrobes, and a striking feature panel wall. Its en suite shower room features a crisp white two-piece suite, a fully tiled cubicle with a thermostatic shower, and underfloor heating for added comfort. A secondary well-proportioned double bedroom offers modern flooring and built-in wardrobes. Completing the layout is the bathroom, featuring a crisp white threepiece suite, an electric Mira shower above the bath, a glass screen, and underfloor heating, adding a luxurious touch.