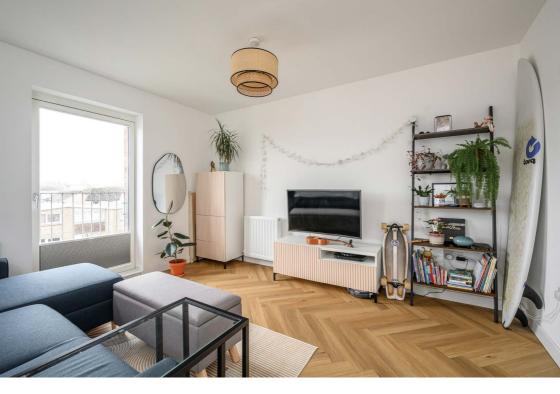

## **Description**

The hallway features a generous utility cupboard, offering practical storage solutions. Moving into the open-plan living area, you'll find a spacious reception area with two floor-to-ceiling windows adorned with perfect-fit blinds, allowing ample natural light. The sleek kitchen boasts modern wall and base units, complemented by a dark worktop and integrated appliances, with enough room for a dining table. The principal bedroom includes a Juliet balcony, built-in wardrobes, and a striking feature panel wall. Its en suite shower room features a crisp white two-piece suite, a fully tiled cubicle with a thermostatic shower, and underfloor heating for added comfort. A secondary well-proportioned double bedroom offers modern flooring and built-in wardrobes. Completing the layout is the bathroom, featuring a crisp white threepiece suite, an electric Mira shower above the bath, a glass screen, and underfloor heating, adding a luxurious touch.