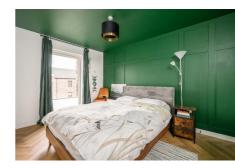

## **Description**

The hallway features a generous utility cupboard, offering practical storage solutions. Moving into the open-plan living area, you'll find a spacious reception area with two floor-to-ceiling windows adorned with perfect-fit blinds, allowing ample natural light. The sleek kitchen boasts modern wall and base units, complemented by a dark worktop and integrated appliances, with enough room for a dining table. The principal bedroom includes a Juliet balcony, built-in wardrobes, and a striking feature panel wall. Its en suite shower room features a crisp white two-piece suite, a fully tiled cubicle with a thermostatic shower, and underfloor heating for added comfort. A secondary well-proportioned double bedroom offers modern flooring and built-in wardrobes. Completing the layout is the bathroom, featuring a crisp white threepiece suite, an electric Mira shower above the bath, a glass screen, and underfloor heating, adding a luxurious touch.