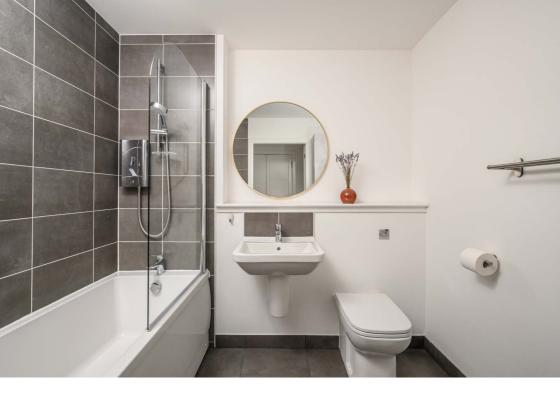

## **Description**

The hallway features a generous utility cupboard, offering practical storage solutions. Moving into the open-plan living area, you'll find a spacious reception area with two floor-to-ceiling windows adorned with perfect-fit blinds, allowing ample natural light. The sleek kitchen boasts modern wall and base units, complemented by a dark worktop and integrated appliances, with enough room for a dining table. The principal bedroom includes a Juliet balcony, built-in wardrobes, and a striking feature panel wall. Its en suite shower room features a crisp white two-piece suite, a fully tiled cubicle with a thermostatic shower, and underfloor heating for added comfort. A secondary well-proportioned double bedroom offers modern flooring and built-in wardrobes. Completing the layout is the bathroom, featuring a crisp white threepiece suite, an electric Mira shower above the bath, a glass screen, and underfloor heating, adding a luxurious touch.