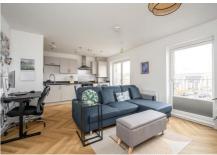

## **Description**

The hallway features a generous utility cupboard, offering practical storage solutions. Moving into the open-plan living area, you'll find a spacious reception area with two floor-to-ceiling windows adorned with perfect-fit blinds, allowing ample natural light. The sleek kitchen boasts modern wall and base units, complemented by a dark worktop and integrated appliances, with enough room for a dining table. The principal bedroom includes a Juliet balcony, built-in wardrobes, and a striking feature panel wall. Its en suite shower room features a crisp white two-piece suite, a fully tiled cubicle with a thermostatic shower, and underfloor heating for added comfort. A secondary well-proportioned double bedroom offers modern flooring and built-in wardrobes. Completing the layout is the bathroom, featuring a crisp white threepiece suite, an electric Mira shower above the bath, a glass screen, and underfloor heating, adding a luxurious touch.