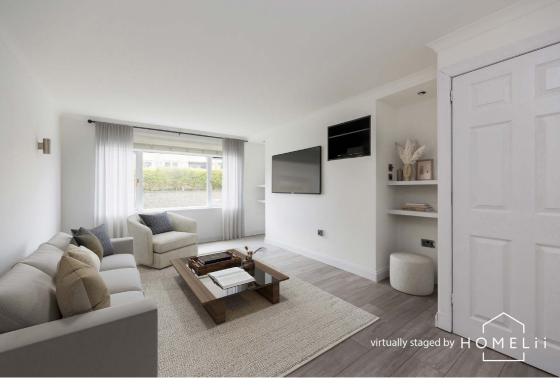

### **Description**

Conveniently located on the ground floor, the well proportioned accommodation briefly comprises entrance hall with two storage cupboards, bright lounge overlooking the front garden, separate kitchen to the rear, two double bedrooms and a bathroom with shower over bath. There are two private lockable storage cupboards in the stairwell.

The property further benefits from gas central heating and double glazing and has been freshly painted throughout.

This property has been subject to virtual staging to show the effect of a makeover on the property. It should be noted that the property is currently empty as per the "before" images which have also been uploaded for perusal.