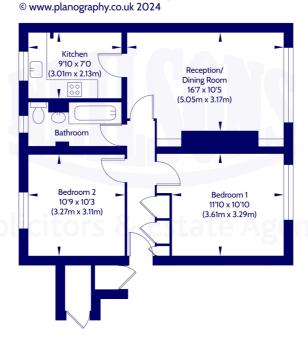

Ground Floor Approx. Internal Area 58.06 Sq M / 625 Sq Ft. Not to scale. For identification only.

Whilst we endeavour to ensure that our sales particulars are accurate and reliable, the following general points should be noted with regard to the extent of our investigations prior to marketing the property and therefore if any particular aspect is of crucial relevance to you, please contact this office for verification particularly if you are contemplating travelling some distance to view.