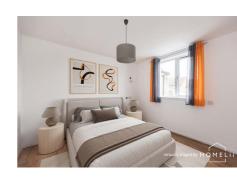

### **Description**

Conveniently located on the ground floor, the well proportioned accommodation briefly comprises entrance hall with two storage cupboards, bright lounge overlooking the front garden, separate kitchen to the rear, two double bedrooms and a bathroom with shower over bath. There are two private lockable storage cupboards in the stairwell.

The property further benefits from gas central heating and double glazing and has been freshly painted throughout.

This property has been subject to virtual staging to show the effect of a makeover on the property. It should be noted that the property is currently empty as per the "before" images which have also been uploaded for perusal.