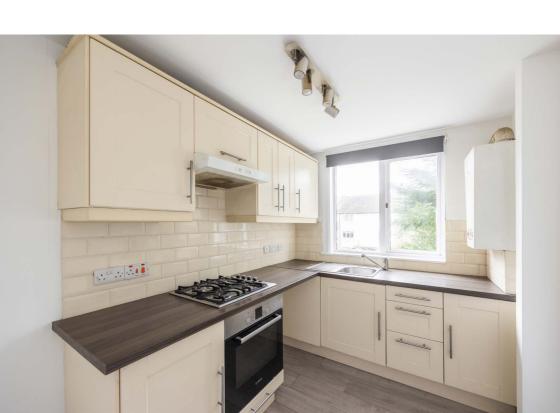

### **Description**

Conveniently located on the ground floor, the well proportioned accommodation briefly comprises entrance hall with two storage cupboards, bright lounge overlooking the front garden, separate kitchen to the rear, two double bedrooms and a bathroom with shower over bath. There are two private lockable storage cupboards in the stairwell.

#### **Extras**

All fixtures and fittings are included along with the gas hob and electric oven.