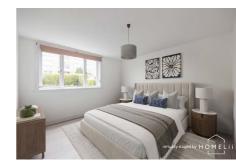

### **Description**

Conveniently located on the ground floor, the well proportioned accommodation briefly comprises entrance hall with two storage cupboards, bright lounge overlooking the front garden, separate kitchen to the rear, two double bedrooms and a bathroom with shower over bath. There are two private lockable storage cupboards in the stairwell.

The property further benefits from gas central heating and double glazing and has been freshly painted throughout.

This property has been subject to virtual staging to show the effect of a makeover on the property. It should be noted that the property is currently empty as per the "before" images which have also been uploaded for perusal.