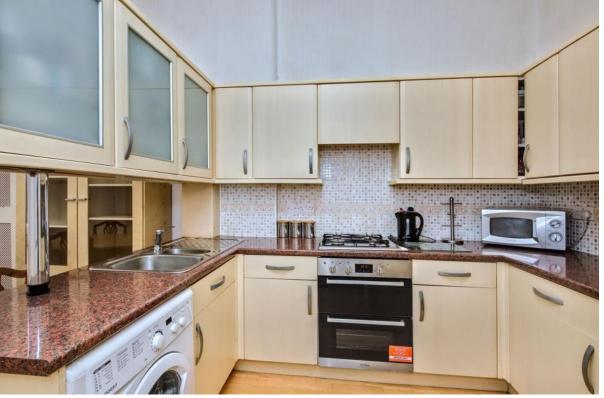

LAW • PROPERTY • FINANCE

**42 COMELY BANK STREET** 

Comely Bank, Edinburgh, EH4 1BB

This two-bedroom flat is located on the ground floor of a traditional tenement and enjoys a private main-door entrance. It offers spacious accommodation with subtle, easily adaptable décor and period details throughout. The interiors include an elegant bay-fronted living room, an open-plan kitchen and dining area, and two flexible box rooms perfect for storage or as home working areas. Additionally, there is a private enclosed front garden, access to a communal rear garden, and controlled on-street parking. The property is desirably situated in Comely Bank, close to bustling Stockbridge and Inverleith Park, a variety of local amenities and is within easy reach of the city's West End.

## **FEATURES**

- Sought-after central location
- Spacious main-door traditional tenement flat
- Vestibule and hall with storage
- Bay-fronted living room with period cornicing
- Open-plan dining room and modern kitchen
- Two large double bedrooms (one rear-facing)
- Two flexible box rooms
- Bright bathroom with shower-over-bath
- Private enclosed front garden and stairwell storage
- Access to a communal rear garden
- Controlled on-street parking (Zone N3)
- Gas central heating