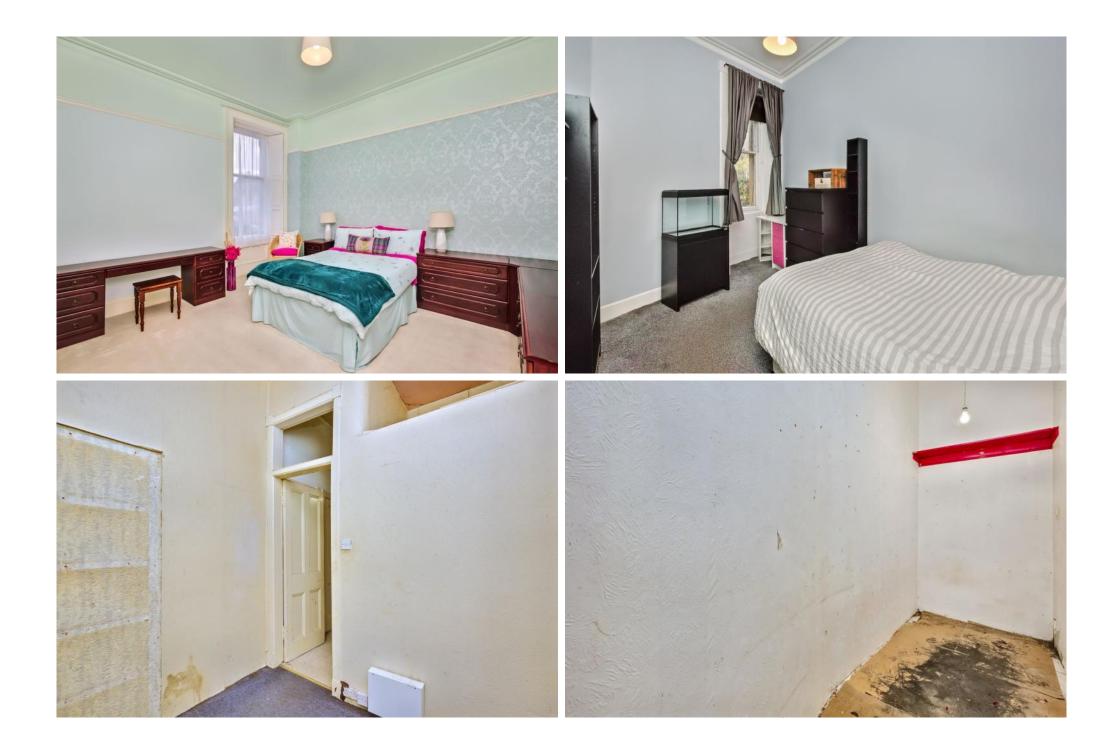

LAW • PROPERTY • FINANCE

**42 COMELY BANK STREET** 

Comely Bank, Edinburgh, EH4 1BB

This two-bedroom flat is located on the ground floor of a traditional tenement and enjoys a private main-door entrance. It offers spacious accommodation with subtle, easily adaptable décor and period details throughout. The interiors include an elegant bay-fronted living room, an open-plan kitchen and dining area, and two flexible box rooms perfect for storage or as home working areas. Additionally, there is a private enclosed front garden, access to a communal rear garden, and controlled on-street parking. The property is desirably situated in Comely Bank, close to bustling Stockbridge and Inverleith Park, a variety of local amenities and is within easy reach of the city's West End.

## **FEATURES**

- Sought-after central location
- Spacious main-door traditional tenement flat
- Vestibule and hall with storage
- Bay-fronted living room with period cornicing
- Open-plan dining room and modern kitchen
- Two large double bedrooms (one rear-facing)
- Two flexible box rooms
- Bright bathroom with shower-over-bath
- Private enclosed front garden and stairwell storage
- Access to a communal rear garden
- Controlled on-street parking (Zone N3)
- Gas central heating