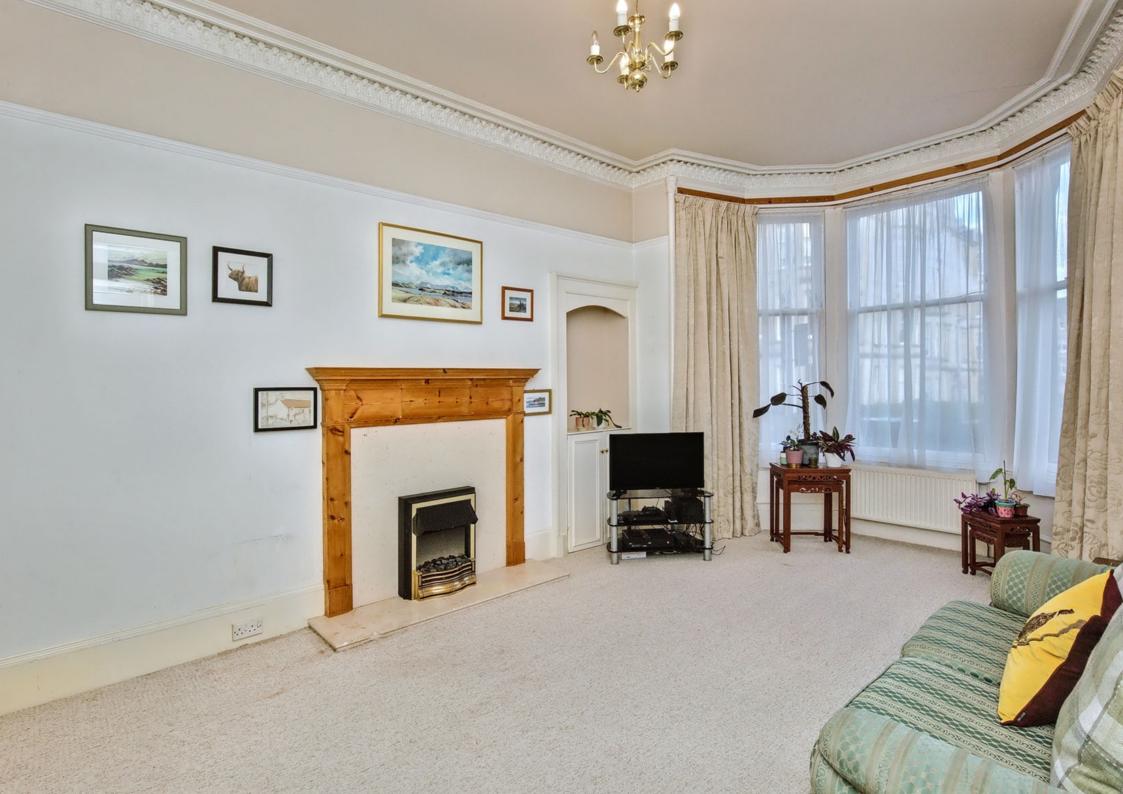

LAW • PROPERTY • FINANCE

**42 COMELY BANK STREET** 

Comely Bank, Edinburgh, EH4 1BB

This two-bedroom flat is located on the ground floor of a traditional tenement and enjoys a private main-door entrance. It offers spacious accommodation with subtle, easily adaptable décor and period details throughout. The interiors include an elegant bay-fronted living room, an open-plan kitchen and dining area, and two flexible box rooms perfect for storage or as home working areas. Additionally, there is a private enclosed front garden, access to a communal rear garden, and controlled on-street parking. The property is desirably situated in Comely Bank, close to bustling Stockbridge and Inverleith Park, a variety of local amenities and is within easy reach of the city's West End.

## **FEATURES**

- Sought-after central location
- Spacious main-door traditional tenement flat
- Vestibule and hall with storage
- Bay-fronted living room with period cornicing
- Open-plan dining room and modern kitchen
- Two large double bedrooms (one rear-facing)
- Two flexible box rooms
- Bright bathroom with shower-over-bath
- Private enclosed front garden and stairwell storage
- Access to a communal rear garden
- Controlled on-street parking (Zone N3)
- Gas central heating