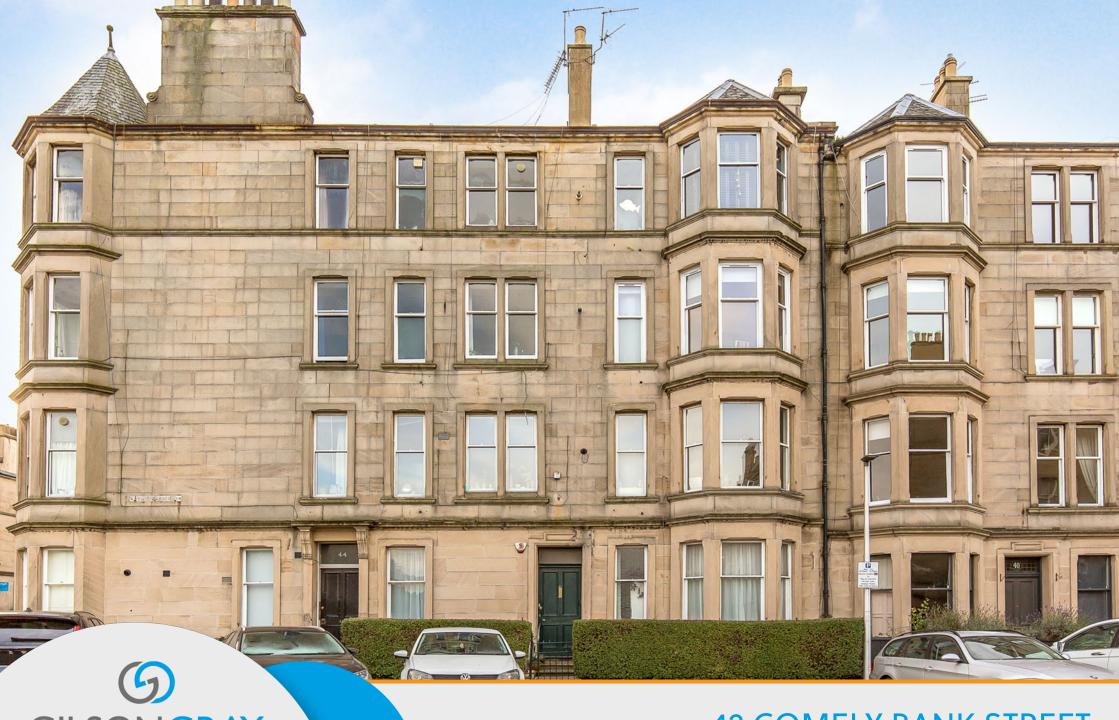

LAW • PROPERTY • FINANCE

**42 COMELY BANK STREET** 

Comely Bank, Edinburgh, EH4 1BB

This two-bedroom flat is located on the ground floor of a traditional tenement and enjoys a private main-door entrance. It offers spacious accommodation with subtle, easily adaptable décor and period details throughout. The interiors include an elegant bay-fronted living room, an open-plan kitchen and dining area, and two flexible box rooms perfect for storage or as home working areas. Additionally, there is a private enclosed front garden, access to a communal rear garden, and controlled on-street parking. The property is desirably situated in Comely Bank, close to bustling Stockbridge and Inverleith Park, a variety of local amenities and is within easy reach of the city's West End.

"THE PROPERTY IS SITUATED
CLOSE TO BUSTLING
STOCKBRIDGE AND
INVERLEITH PARK AND
WITHIN EASY REACH OF THE
WEST END."

Ground Floor Approx. 104.6 sq. metres (1125.9 sq. feet)

Total area: approx. 104.6 sq. metres (1125.9 sq. feet)