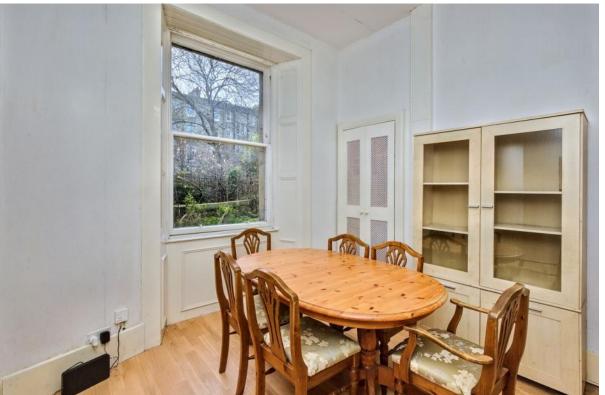

LAW • PROPERTY • FINANCE

**42 COMELY BANK STREET** 

Comely Bank, Edinburgh, EH4 1BB

This two-bedroom flat is located on the ground floor of a traditional tenement and enjoys a private main-door entrance. It offers spacious accommodation with subtle, easily adaptable décor and period details throughout. The interiors include an elegant bay-fronted living room, an open-plan kitchen and dining area, and two flexible box rooms perfect for storage or as home working areas. Additionally, there is a private enclosed front garden, access to a communal rear garden, and controlled on-street parking. The property is desirably situated in Comely Bank, close to bustling Stockbridge and Inverleith Park, a variety of local amenities and is within easy reach of the city's West End.

## **FEATURES**

- Sought-after central location
- Spacious main-door traditional tenement flat
- Vestibule and hall with storage
- Bay-fronted living room with period cornicing
- Open-plan dining room and modern kitchen
- Two large double bedrooms (one rear-facing)
- Two flexible box rooms
- Bright bathroom with shower-over-bath
- Private enclosed front garden and stairwell storage
- Access to a communal rear garden
- Controlled on-street parking (Zone N3)
- Gas central heating