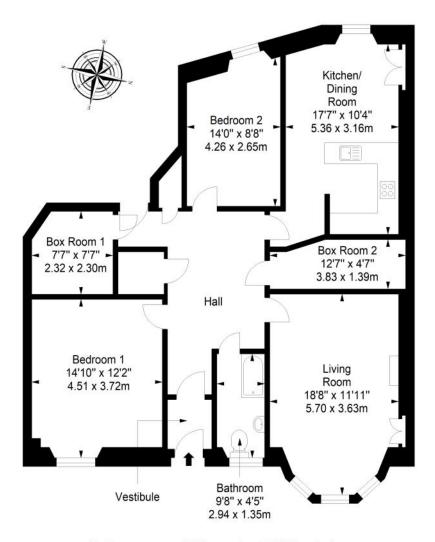

"THE PROPERTY IS SITUATED
CLOSE TO BUSTLING
STOCKBRIDGE AND
INVERLEITH PARK AND
WITHIN EASY REACH OF THE
WEST END."

Ground Floor Approx. 104.6 sq. metres (1125.9 sq. feet)

Total area: approx. 104.6 sq. metres (1125.9 sq. feet)