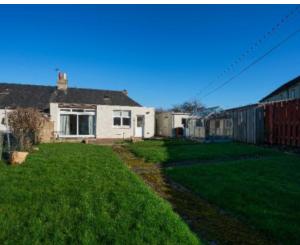

#### **Gardens and parking**

There is a gated front garden with lawn, flower borders and a long gravel driveway which leads to the detached single garage with up and over front door, power and light and a door to the garden. The large fully enclosed rear garden has a paved patio, lawn, established flower borders, greenhouse and external power point.