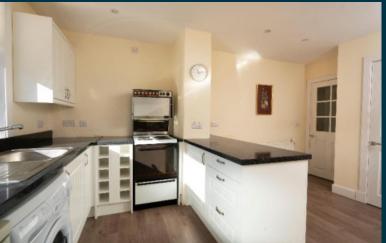

## **Description**

This is a bright, cleverly extended semi detached bungalow (95m sq) located within this popular residential area situated close to Tranent's town centre. Benefitting from gas central heating and double glazing throughout, the accommodation comprises hall with storage cupboard containing the gas boiler, rear facing living/diningroom with sliding doors to the garden, fitted kitchen/diner with appliances included and door to garden, three double bedrooms, all with storage and finally a modern panelled shower room with two piece white suite and shower cabinet.

#### Extras

All of the fitted floor coverings, blinds, electric cooker, automatic washing machine, dishwasher, some items of furniture and the greenhouse are included in the sale price.