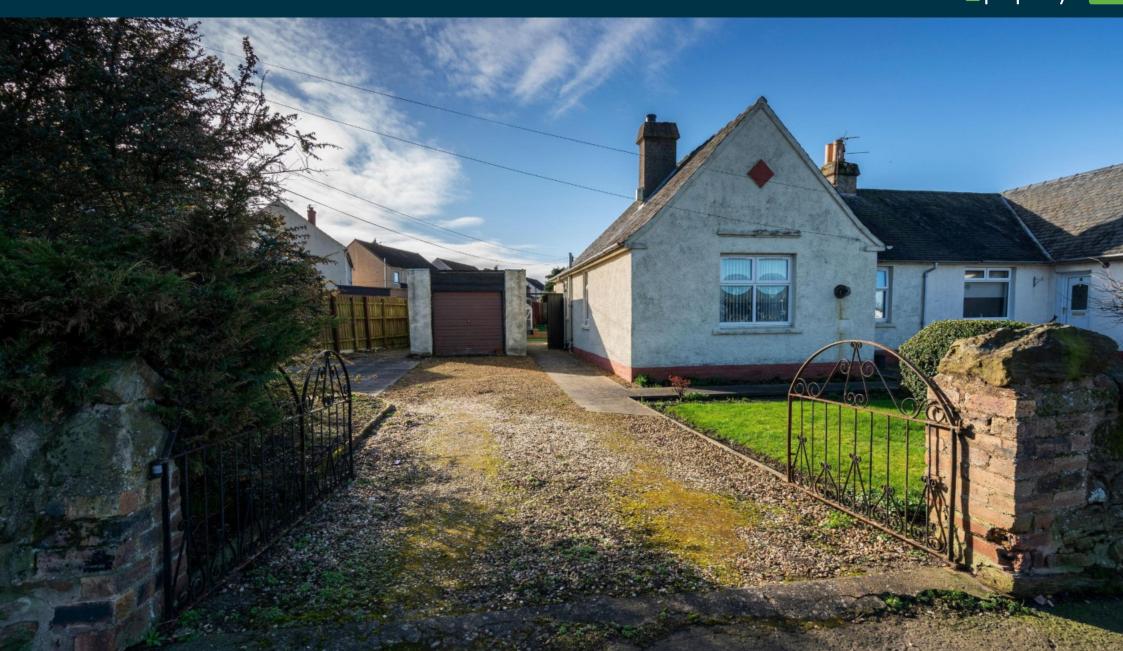

# 1 Muirpark Terrace Tranent, EH33 2AS

OFFERS OVER £215,000

- Cleverly extended semi detached bungalow
- Hall, living/diningroom with sliding doors to the garden
- · Fitted kitchen/diner with appliances
- Three double bedrooms, all with storage
- Modern shower room
- Private garden to front & rear, detached garage and driveway
- Gas central heating and double glazing
- EPC band D, Council tax band D

## **Description**

This is a bright, cleverly extended semi detached bungalow (95m sq) located within this popular residential area situated close to Tranent's town centre. Benefitting from gas central heating and double glazing throughout, the accommodation comprises hall with storage cupboard containing the gas boiler, rear facing living/diningroom with sliding doors to the garden, fitted kitchen/diner with appliances included and door to garden, three double bedrooms, all with storage and finally a modern panelled shower room with two piece white suite and shower cabinet.

#### **Gardens and parking**

There is a gated front garden with lawn, flower borders and a long gravel driveway which leads to the detached single garage with up and over front door, power and light and a door to the garden. The large fully enclosed rear garden has a paved patio, lawn, established flower borders, greenhouse and external power point.