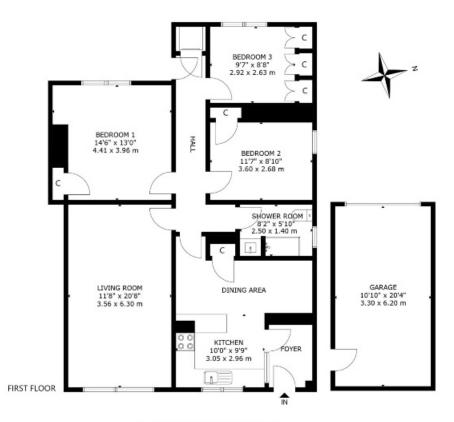

#### Viewing

By appointment telephone 0131 665 3131.

1 MUIRPARK TERRACE, TRANENT, EH33 2AS
NOT TO SCALE - FOR ILLUSTRATIVE PURPOSES ONLY
APPROXIMATE GROSS INTERNAL AREA 1,301 SQ Ff / 120 SQ
GARAGE 220 SQ Ff / 20 SQ M
All measurements and fixtures including doors and windows are

approximate and nixtures including doors and windows are approximate and should be independently verified.

Copyright © Nest Marketing www.nest-marketing.co.uk

drummondmiller