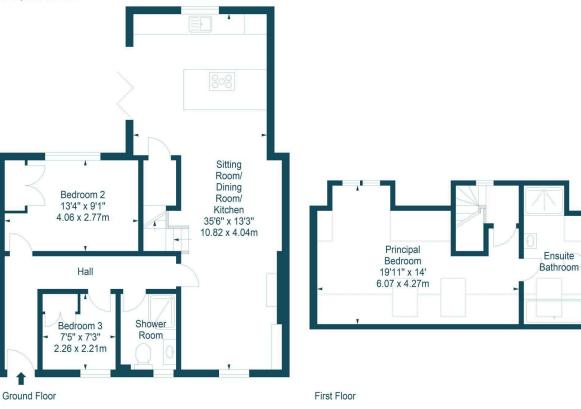

# **KEY FEATURES**

Fully renovated cottage

Ē

Three bedrooms, one with ensuite

On street parking

Walking distance of local primary school

The accommodation which is set over two levels comprises; welcoming entrance hallway, two bedrooms with fitted wardrobes, shower room, open plan kitchen/dining/sitting room with island, eye level oven, 5 ring induction hob, a wood burning stove and utility cupboard.

On the first floor the principal bedroom boasts an ensuite bathroom.

#### Skylark Cottage, Athelstaneford, North Berwick, East Lothian, EH39 5BE

Approx. Gross Internal Area 1112 Sq Ft - 103.30 Sq M For identification only. Not to scale. © SquareFoot 2024