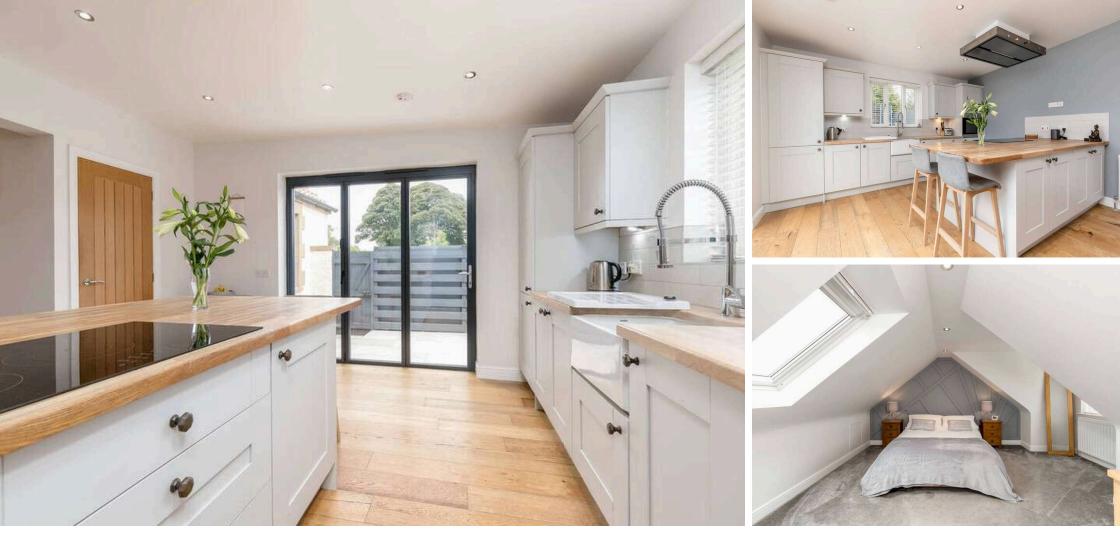

# TAKE A LOOK INSIDE

A newly renovated three bedroom cottage situated within idyllic Athelstaneford. This beautifully presented property benefits from open plan modern living with bi-folding doors to the private South facing rear garden.

# **KEY FEATURES**

Fully renovated cottage

Ē

Three bedrooms, one with ensuite

On street parking

Walking distance of local primary school

The accommodation which is set over two levels comprises; welcoming entrance hallway, two bedrooms with fitted wardrobes, shower room, open plan kitchen/dining/sitting room with island, eye level oven, 5 ring induction hob, a wood burning stove and utility cupboard.

On the first floor the principal bedroom boasts an ensuite bathroom.