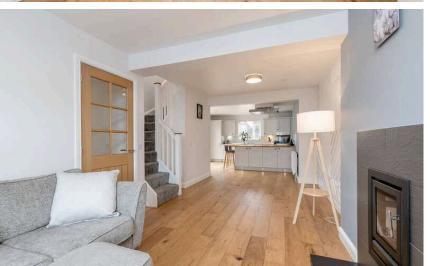

# TAKE A LOOK INSIDE

A newly renovated three bedroom cottage situated within idyllic Athelstaneford. This beautifully presented property benefits from open plan modern living with bi-folding doors to the private South facing rear garden.

# **KEY FEATURES**

Fully renovated cottage

Ē

Three bedrooms, one with ensuite

On street parking

Walking distance of local primary school

The accommodation which is set over two levels comprises; welcoming entrance hallway, two bedrooms with fitted wardrobes, shower room, open plan kitchen/dining/sitting room with island, eye level oven, 5 ring induction hob, a wood burning stove and utility cupboard.