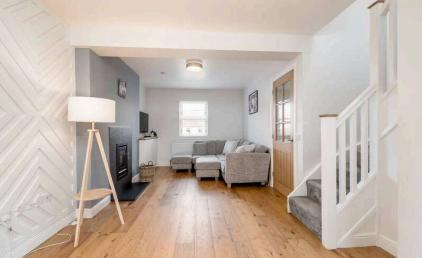

# TAKE A LOOK INSIDE

A newly renovated three bedroom cottage situated within idyllic Athelstaneford. This beautifully presented property benefits from open plan modern living with bi-folding doors to the private South facing rear garden.

# **KEY FEATURES**

Fully renovated cottage

Ē

Three bedrooms, one with ensuite

On street parking

Walking distance of local primary school

The accommodation which is set over two levels comprises; welcoming entrance hallway, two bedrooms with fitted wardrobes, shower room, open plan kitchen/dining/sitting room with island, eye level oven, 5 ring induction hob, a wood burning stove and utility cupboard.