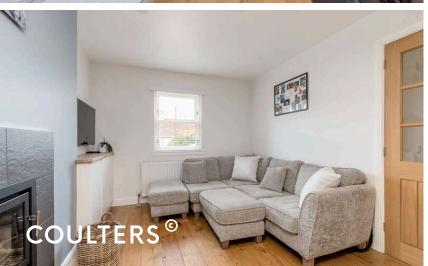

# TAKE A LOOK INSIDE

A newly renovated three bedroom cottage situated within idyllic Athelstaneford. This beautifully presented property benefits from open plan modern living with bi-folding doors to the private South facing rear garden.

# **KEY FEATURES**

Fully renovated cottage

Ē

Three bedrooms, one with ensuite

On street parking

Walking distance of local primary school

The accommodation which is set over two levels comprises; welcoming entrance hallway, two bedrooms with fitted wardrobes, shower room, open plan kitchen/dining/sitting room with island, eye level oven, 5 ring induction hob, a wood burning stove and utility cupboard.