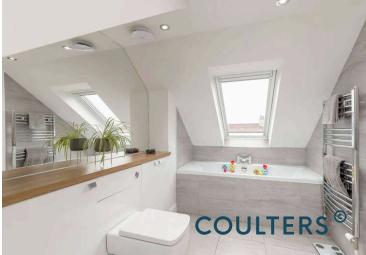

# TAKE A LOOK INSIDE

A newly renovated three bedroom cottage situated within idyllic Athelstaneford. This beautifully presented property benefits from open plan modern living with bi-folding doors to the private South facing rear garden.

# **KEY FEATURES**

Fully renovated cottage

Ē

Three bedrooms, one with ensuite

On street parking

Walking distance of local primary school

The accommodation which is set over two levels comprises; welcoming entrance hallway, two bedrooms with fitted wardrobes, shower room, open plan kitchen/dining/sitting room with island, eye level oven, 5 ring induction hob, a wood burning stove and utility cupboard.

On the first floor the principal bedroom boasts an ensuite bathroom.