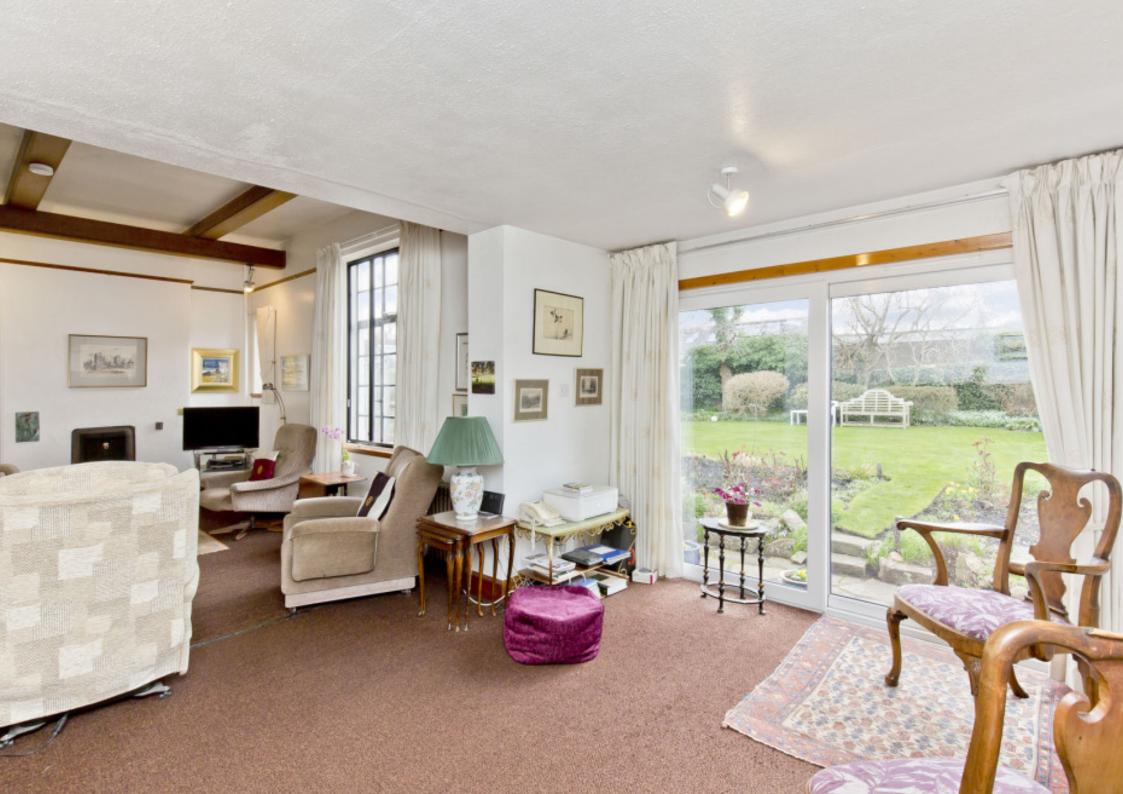

# 21 LASSWADE ROAD

Dalkeith, Midlothian, EH22 3EE

Set on wraparound grounds with well-kept mature gardens, a private driveway, and two garages, this substantial detached period property promises a characterful family home with exciting opportunities for modernisation. The versatile interiors feature three south-facing reception rooms, a dining kitchen with a utility room/WC, a study, six double bedrooms (most with storage), a bathroom, and a ground-floor wet room. Easily reached by foot (or car) from the property are Dalkeith's central amenities, schools, and nearby rail connections to the capital taking approximately 20 minutes.

## **FEATURES**

- Sizeable detached period home
- Modernisation opportunities
- Entrance vestibule and hall
- South-facing living room
- Versatile family room with garden access
- Formal dining room
- Bright dining kitchen with utility room
- Six double bedrooms (four with storage)
- Family bathroom with shower-over-bath
- Ground-floor wet room and separate WC
- Home study
- Generous gardens, south-facing to the rear
- Private multi-car driveway
- Two garages (one attached, one detached)
- Gas central heating and double glazing