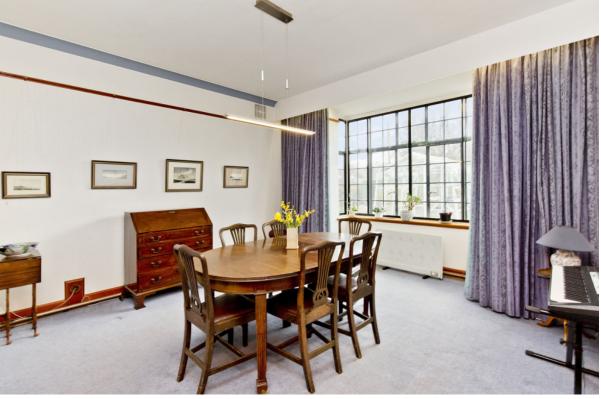

# 21 LASSWADE ROAD

Dalkeith, Midlothian, EH22 3EE

Set on wraparound grounds with well-kept mature gardens, a private driveway, and two garages, this substantial detached period property promises a characterful family home with exciting opportunities for modernisation. The versatile interiors feature three south-facing reception rooms, a dining kitchen with a utility room/WC, a study, six double bedrooms (most with storage), a bathroom, and a ground-floor wet room. Easily reached by foot (or car) from the property are Dalkeith's central amenities, schools, and nearby rail connections to the capital taking approximately 20 minutes.

## **FEATURES**

- Sizeable detached period home
- Modernisation opportunities
- Entrance vestibule and hall
- South-facing living room
- Versatile family room with garden access
- Formal dining room
- Bright dining kitchen with utility room
- Six double bedrooms (four with storage)
- Family bathroom with shower-over-bath
- Ground-floor wet room and separate WC
- Home study
- Generous gardens, south-facing to the rear
- Private multi-car driveway
- Two garages (one attached, one detached)
- Gas central heating and double glazing