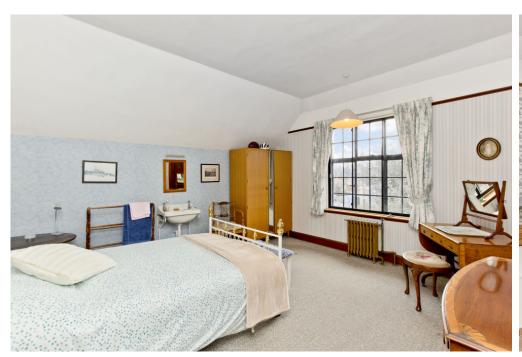

# 21 LASSWADE ROAD

Dalkeith, Midlothian, EH22 3EE

Set on wraparound grounds with well-kept mature gardens, a private driveway, and two garages, this substantial detached period property promises a characterful family home with exciting opportunities for modernisation. The versatile interiors feature three south-facing reception rooms, a dining kitchen with a utility room/WC, a study, six double bedrooms (most with storage), a bathroom, and a ground-floor wet room. Easily reached by foot (or car) from the property are Dalkeith's central amenities, schools, and nearby rail connections to the capital taking approximately 20 minutes.

## **FEATURES**

- Sizeable detached period home
- Modernisation opportunities
- Entrance vestibule and hall
- South-facing living room
- Versatile family room with garden access
- Formal dining room
- Bright dining kitchen with utility room
- Six double bedrooms (four with storage)
- Family bathroom with shower-over-bath
- Ground-floor wet room and separate WC
- Home study
- Generous gardens, south-facing to the rear
- Private multi-car driveway
- Two garages (one attached, one detached)
- Gas central heating and double glazing