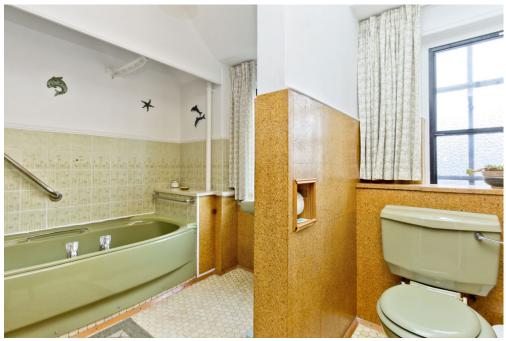

# 21 LASSWADE ROAD

Dalkeith, Midlothian, EH22 3EE

Set on wraparound grounds with well-kept mature gardens, a private driveway, and two garages, this substantial detached period property promises a characterful family home with exciting opportunities for modernisation. The versatile interiors feature three south-facing reception rooms, a dining kitchen with a utility room/WC, a study, six double bedrooms (most with storage), a bathroom, and a ground-floor wet room. Easily reached by foot (or car) from the property are Dalkeith's central amenities, schools, and nearby rail connections to the capital taking approximately 20 minutes.

## **FEATURES**

- Sizeable detached period home
- Modernisation opportunities
- Entrance vestibule and hall
- South-facing living room
- Versatile family room with garden access
- Formal dining room
- Bright dining kitchen with utility room
- Six double bedrooms (four with storage)
- Family bathroom with shower-over-bath
- Ground-floor wet room and separate WC
- Home study
- Generous gardens, south-facing to the rear
- Private multi-car driveway
- Two garages (one attached, one detached)
- Gas central heating and double glazing