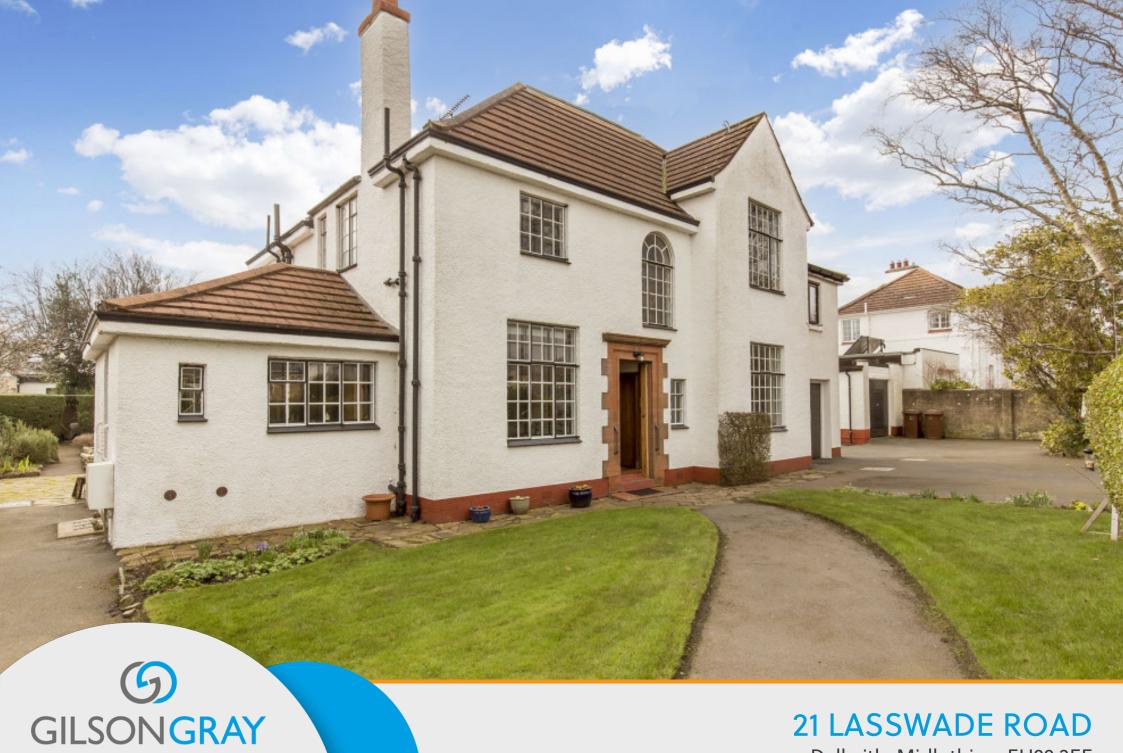

# 21 LASSWADE ROAD

Dalkeith, Midlothian, EH22 3EE

Set on wraparound grounds with well-kept mature gardens, a private driveway, and two garages, this substantial detached period property promises a characterful family home with exciting opportunities for modernisation. The versatile interiors feature three south-facing reception rooms, a dining kitchen with a utility room/WC, a study, six double bedrooms (most with storage), a bathroom, and a ground-floor wet room. Easily reached by foot (or car) from the property are Dalkeith's central amenities, schools, and nearby rail connections to the capital taking approximately 20 minutes.

## **FEATURES**

- Sizeable detached period home
- Modernisation opportunities
- Entrance vestibule and hall
- South-facing living room
- Versatile family room with garden access
- Formal dining room
- Bright dining kitchen with utility room
- Six double bedrooms (four with storage)
- Family bathroom with shower-over-bath
- Ground-floor wet room and separate WC
- Home study
- Generous gardens, south-facing to the rear
- Private multi-car driveway
- Two garages (one attached, one detached)
- Gas central heating and double glazing