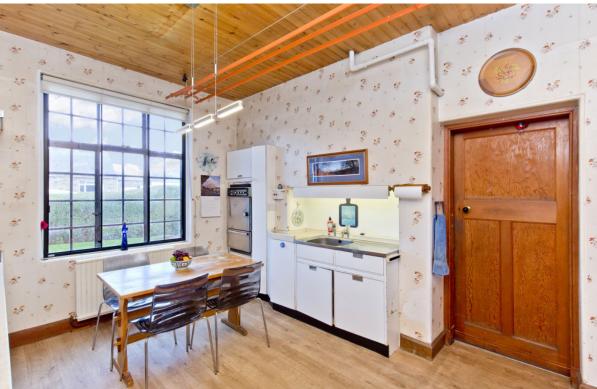

# 21 LASSWADE ROAD

Dalkeith, Midlothian, EH22 3EE

Set on wraparound grounds with well-kept mature gardens, a private driveway, and two garages, this substantial detached period property promises a characterful family home with exciting opportunities for modernisation. The versatile interiors feature three south-facing reception rooms, a dining kitchen with a utility room/WC, a study, six double bedrooms (most with storage), a bathroom, and a ground-floor wet room. Easily reached by foot (or car) from the property are Dalkeith's central amenities, schools, and nearby rail connections to the capital taking approximately 20 minutes.

## **FEATURES**

- Sizeable detached period home
- Modernisation opportunities
- Entrance vestibule and hall
- South-facing living room
- Versatile family room with garden access
- Formal dining room
- Bright dining kitchen with utility room
- Six double bedrooms (four with storage)
- Family bathroom with shower-over-bath
- Ground-floor wet room and separate WC
- Home study
- Generous gardens, south-facing to the rear
- Private multi-car driveway
- Two garages (one attached, one detached)
- Gas central heating and double glazing