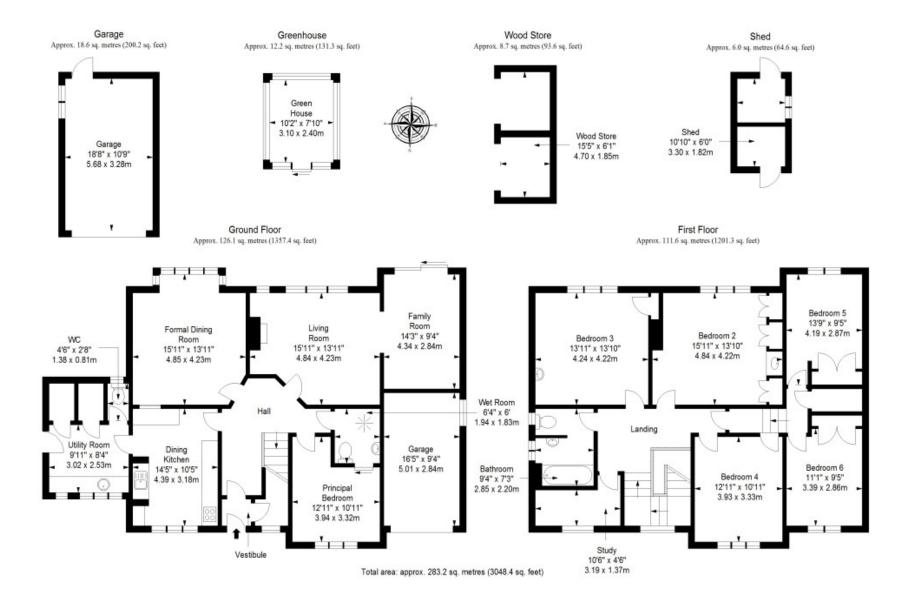

# 21 LASSWADE ROAD

Dalkeith, Midlothian, EH22 3EE

Set on wraparound grounds with well-kept mature gardens, a private driveway, and two garages, this substantial detached period property promises a characterful family home with exciting opportunities for modernisation. The versatile interiors feature three south-facing reception rooms, a dining kitchen with a utility room/WC, a study, six double bedrooms (most with storage), a bathroom, and a ground-floor wet room. Easily reached by foot (or car) from the property are Dalkeith's central amenities, schools, and nearby rail connections to the capital taking approximately 20 minutes.

## **FEATURES**

- Sizeable detached period home
- Modernisation opportunities
- Entrance vestibule and hall
- South-facing living room
- Versatile family room with garden access
- Formal dining room
- Bright dining kitchen with utility room
- Six double bedrooms (four with storage)
- Family bathroom with shower-over-bath
- Ground-floor wet room and separate WC
- Home study
- Generous gardens, south-facing to the rear
- Private multi-car driveway
- Two garages (one attached, one detached)
- Gas central heating and double glazing