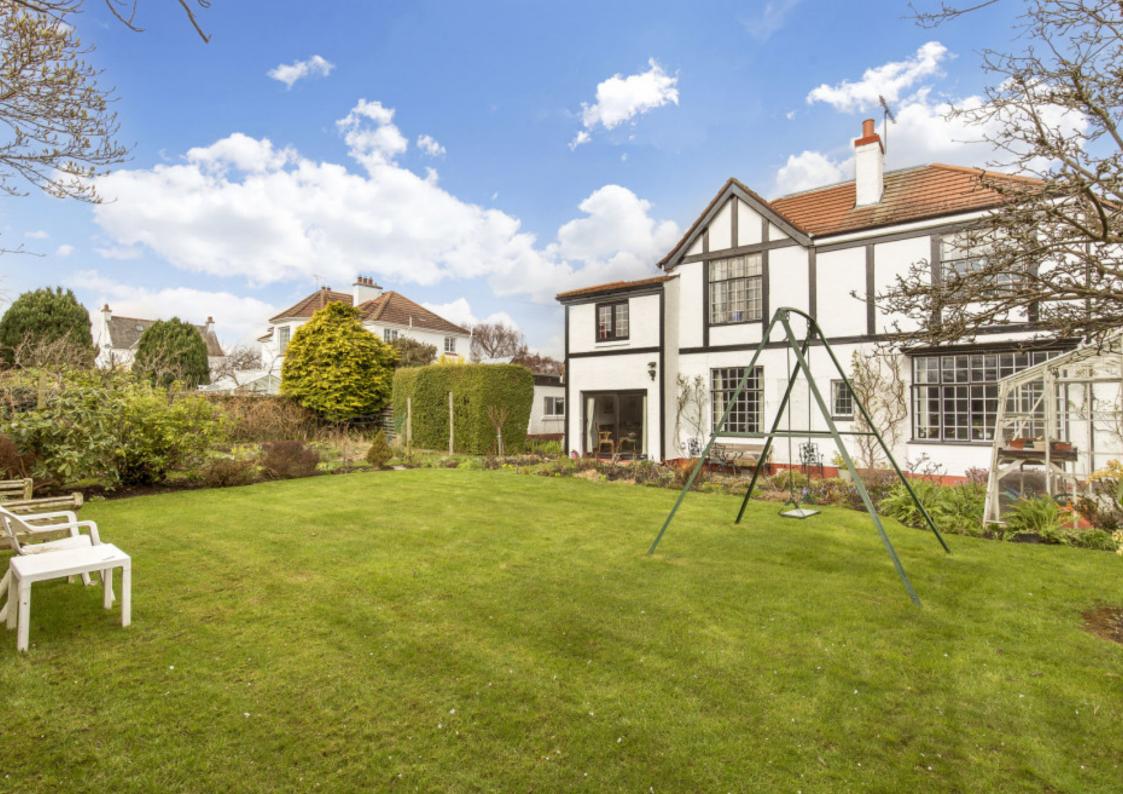

# 21 LASSWADE ROAD

Dalkeith, Midlothian, EH22 3EE

Set on wraparound grounds with well-kept mature gardens, a private driveway, and two garages, this substantial detached period property promises a characterful family home with exciting opportunities for modernisation. The versatile interiors feature three south-facing reception rooms, a dining kitchen with a utility room/WC, a study, six double bedrooms (most with storage), a bathroom, and a ground-floor wet room. Easily reached by foot (or car) from the property are Dalkeith's central amenities, schools, and nearby rail connections to the capital taking approximately 20 minutes.

## **FEATURES**

- Sizeable detached period home
- Modernisation opportunities
- Entrance vestibule and hall
- South-facing living room
- Versatile family room with garden access
- Formal dining room
- Bright dining kitchen with utility room
- Six double bedrooms (four with storage)
- Family bathroom with shower-over-bath
- Ground-floor wet room and separate WC
- Home study
- Generous gardens, south-facing to the rear
- Private multi-car driveway
- Two garages (one attached, one detached)
- Gas central heating and double glazing

THE PERIOD PROPERTY
OFFERS AN EXCITING
OPPORTUNITY TO CREATE AN
EXCLUSIVE FAMILY HOME
JUST 30 MINUTES FROM
CENTRAL EDINBURGH.

GILSONGRAY.CO.UK