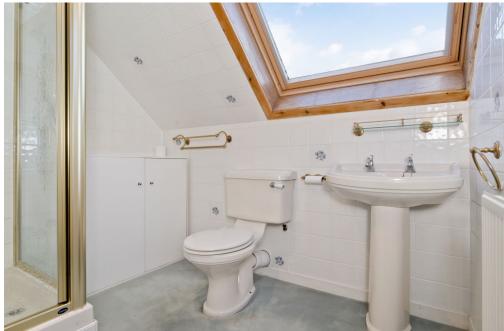

# 38 GALLOW HILL, PEEBLES

Scottish Borders, EH45 9BG

Enjoying a peaceful setting in sought-after Peebles with spectacular rural views, this remarkably spacious detached dormer-bungalow offers up to five double bedrooms (one with a studio/dressing room), a shower room, a four-piece bathroom, a study, a dining kitchen with a utility room, a sun room with garden access, a south-facing snug/living room open to a formal dining room, and excellent built-in storage. The property sits on enclosed grounds with generous mature gardens, a gated driveway, and an attached double garage.

## **FEATURES**

- Peaceful setting with picturesque views
- Generous detached dormer-bungalow
- Versatile interiors with updating opportunities
- Airy reception hall
- Open-plan living room/snug and dining room
- Bright dining kitchen with utility room leading to:
- Sunroom with garden access
- Five double bedrooms (one with studio/dressing room)
- Ground floor modern bathroom with shower and bath
- First-floor shower room
- Home study
- Outstanding incorporated storage
- Enclosed gardens, south-facing to the front
- Private gated driveway
- Attached double garage
- Gas central heating, solar panels, and double glazing