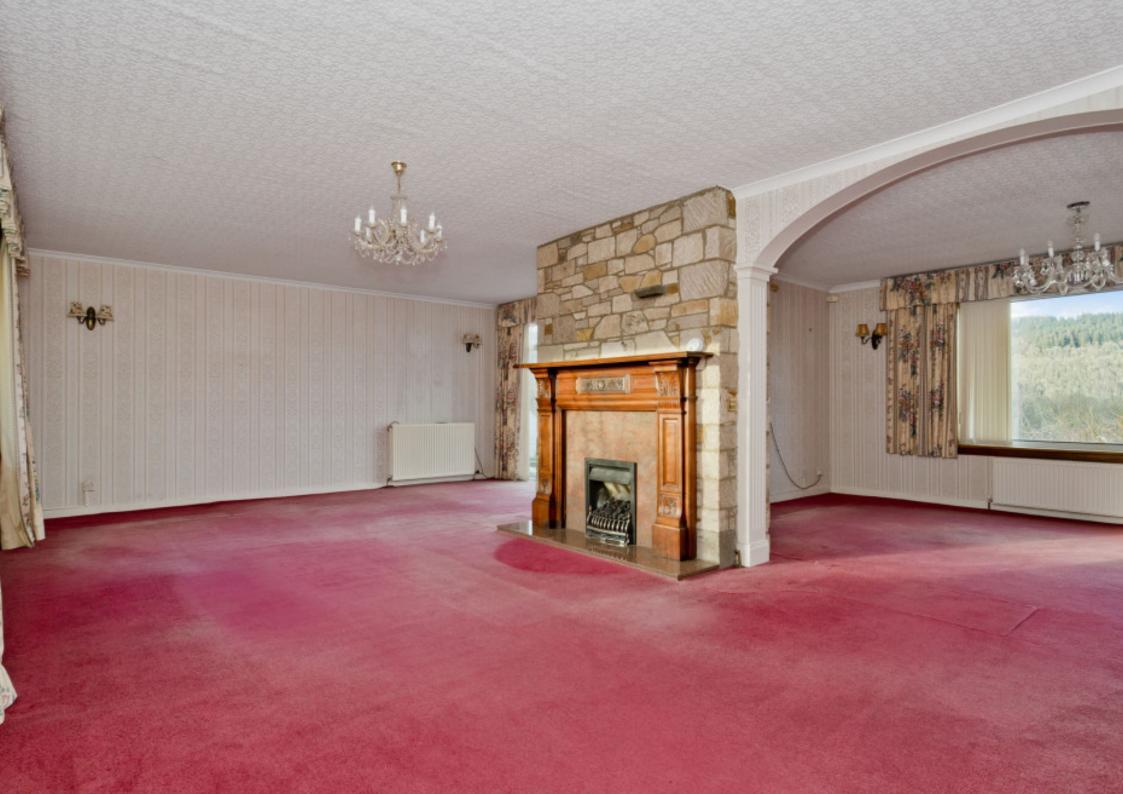

# 38 GALLOW HILL, PEEBLES

Scottish Borders, EH45 9BG

Enjoying a peaceful setting in sought-after Peebles with spectacular rural views, this remarkably spacious detached dormer-bungalow offers up to five double bedrooms (one with a studio/dressing room), a shower room, a four-piece bathroom, a study, a dining kitchen with a utility room, a sun room with garden access, a south-facing snug/living room open to a formal dining room, and excellent built-in storage. The property sits on enclosed grounds with generous mature gardens, a gated driveway, and an attached double garage.

## **FEATURES**

- Peaceful setting with picturesque views
- Generous detached dormer-bungalow
- Versatile interiors with updating opportunities
- Airy reception hall
- Open-plan living room/snug and dining room
- Bright dining kitchen with utility room leading to:
- Sunroom with garden access
- Five double bedrooms (one with studio/dressing room)
- Ground floor modern bathroom with shower and bath
- First-floor shower room
- Home study
- Outstanding incorporated storage
- Enclosed gardens, south-facing to the front
- Private gated driveway
- Attached double garage
- Gas central heating, solar panels, and double glazing