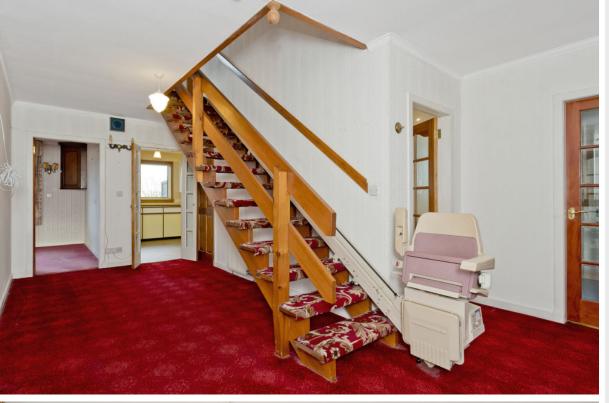

# 38 GALLOW HILL, PEEBLES

Scottish Borders, EH45 9BG

Enjoying a peaceful setting in sought-after Peebles with spectacular rural views, this remarkably spacious detached dormer-bungalow offers up to five double bedrooms (one with a studio/dressing room), a shower room, a four-piece bathroom, a study, a dining kitchen with a utility room, a sun room with garden access, a south-facing snug/living room open to a formal dining room, and excellent built-in storage. The property sits on enclosed grounds with generous mature gardens, a gated driveway, and an attached double garage.

## **FEATURES**

- Peaceful setting with picturesque views
- Generous detached dormer-bungalow
- Versatile interiors with updating opportunities
- Airy reception hall
- Open-plan living room/snug and dining room
- Bright dining kitchen with utility room leading to:
- Sunroom with garden access
- Five double bedrooms (one with studio/dressing room)
- Ground floor modern bathroom with shower and bath
- First-floor shower room
- Home study
- Outstanding incorporated storage
- Enclosed gardens, south-facing to the front
- Private gated driveway
- Attached double garage
- Gas central heating, solar panels, and double glazing