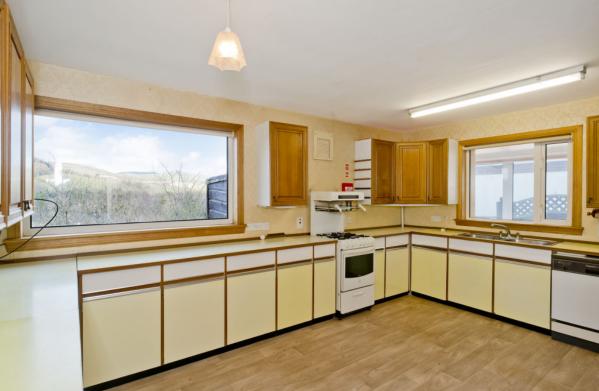

# 38 GALLOW HILL, PEEBLES

Scottish Borders, EH45 9BG

Enjoying a peaceful setting in sought-after Peebles with spectacular rural views, this remarkably spacious detached dormer-bungalow offers up to five double bedrooms (one with a studio/dressing room), a shower room, a four-piece bathroom, a study, a dining kitchen with a utility room, a sun room with garden access, a south-facing snug/living room open to a formal dining room, and excellent built-in storage. The property sits on enclosed grounds with generous mature gardens, a gated driveway, and an attached double garage.

## **FEATURES**

- Peaceful setting with picturesque views
- Generous detached dormer-bungalow
- Versatile interiors with updating opportunities
- Airy reception hall
- Open-plan living room/snug and dining room
- Bright dining kitchen with utility room leading to:
- Sunroom with garden access
- Five double bedrooms (one with studio/dressing room)
- Ground floor modern bathroom with shower and bath
- First-floor shower room
- Home study
- Outstanding incorporated storage
- Enclosed gardens, south-facing to the front
- Private gated driveway
- Attached double garage
- Gas central heating, solar panels, and double glazing