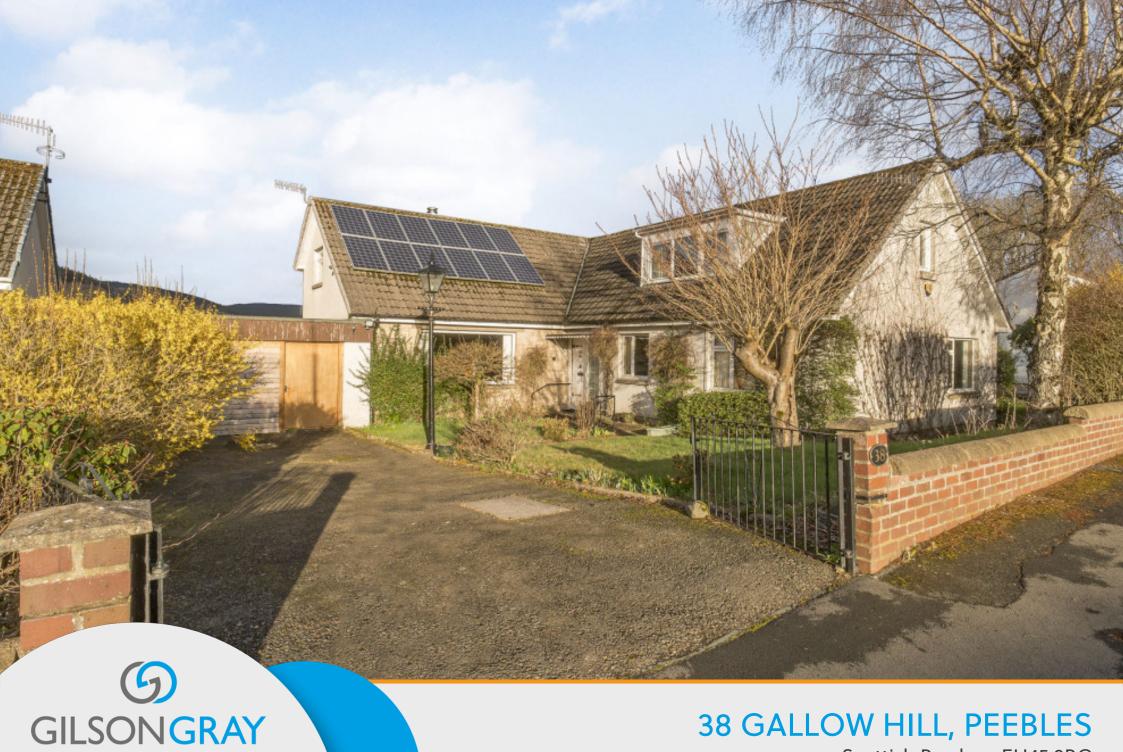

# 38 GALLOW HILL, PEEBLES

Scottish Borders, EH45 9BG

Enjoying a peaceful setting in sought-after Peebles with spectacular rural views, this remarkably spacious detached dormer-bungalow offers up to five double bedrooms (one with a studio/dressing room), a shower room, a four-piece bathroom, a study, a dining kitchen with a utility room, a sun room with garden access, a south-facing snug/living room open to a formal dining room, and excellent built-in storage. The property sits on enclosed grounds with generous mature gardens, a gated driveway, and an attached double garage.

"AN EXPANSIVE TWO-STOREY HOME TOTALLING OVER 3450 SQUARE FEET, WITH EXCELLENT VERSATILITY FOR EVER-CHANGING FAMILY NEEDS."

GILSONGRAY.CO.UK