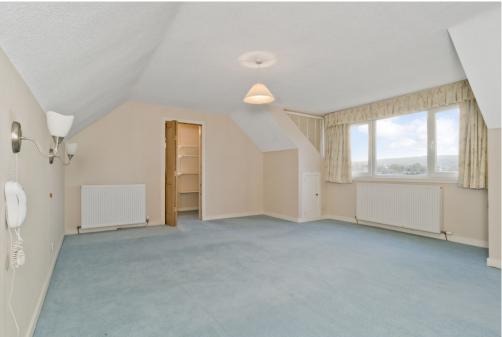

# 38 GALLOW HILL, PEEBLES

Scottish Borders, EH45 9BG

Enjoying a peaceful setting in sought-after Peebles with spectacular rural views, this remarkably spacious detached dormer-bungalow offers up to five double bedrooms (one with a studio/dressing room), a shower room, a four-piece bathroom, a study, a dining kitchen with a utility room, a sun room with garden access, a south-facing snug/living room open to a formal dining room, and excellent built-in storage. The property sits on enclosed grounds with generous mature gardens, a gated driveway, and an attached double garage.

## **FEATURES**

- Peaceful setting with picturesque views
- Generous detached dormer-bungalow
- Versatile interiors with updating opportunities
- Airy reception hall
- Open-plan living room/snug and dining room
- Bright dining kitchen with utility room leading to:
- Sunroom with garden access
- Five double bedrooms (one with studio/dressing room)
- Ground floor modern bathroom with shower and bath
- First-floor shower room
- Home study
- Outstanding incorporated storage
- Enclosed gardens, south-facing to the front
- Private gated driveway
- Attached double garage
- Gas central heating, solar panels, and double glazing