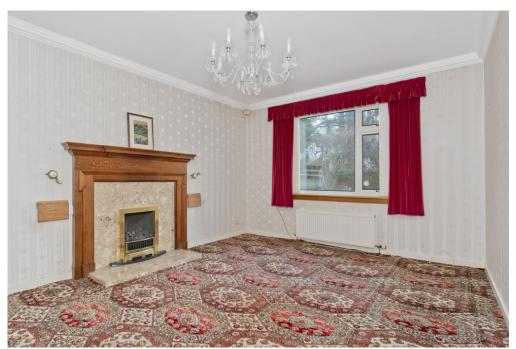

# 38 GALLOW HILL, PEEBLES

Scottish Borders, EH45 9BG

Enjoying a peaceful setting in sought-after Peebles with spectacular rural views, this remarkably spacious detached dormer-bungalow offers up to five double bedrooms (one with a studio/dressing room), a shower room, a four-piece bathroom, a study, a dining kitchen with a utility room, a sun room with garden access, a south-facing snug/living room open to a formal dining room, and excellent built-in storage. The property sits on enclosed grounds with generous mature gardens, a gated driveway, and an attached double garage.

## **FEATURES**

- Peaceful setting with picturesque views
- Generous detached dormer-bungalow
- Versatile interiors with updating opportunities
- Airy reception hall
- Open-plan living room/snug and dining room
- Bright dining kitchen with utility room leading to:
- Sunroom with garden access
- Five double bedrooms (one with studio/dressing room)
- Ground floor modern bathroom with shower and bath
- First-floor shower room
- Home study
- Outstanding incorporated storage
- Enclosed gardens, south-facing to the front
- Private gated driveway
- Attached double garage
- Gas central heating, solar panels, and double glazing