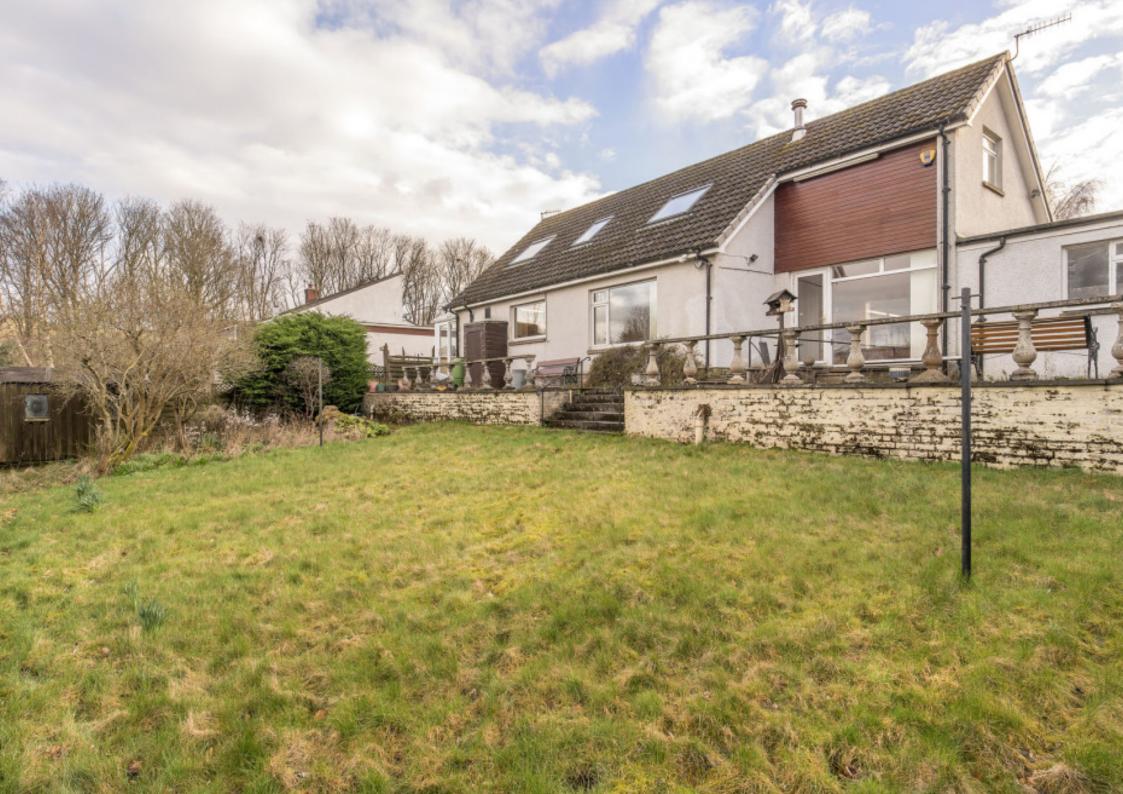

# 38 GALLOW HILL, PEEBLES

Scottish Borders, EH45 9BG

Enjoying a peaceful setting in sought-after Peebles with spectacular rural views, this remarkably spacious detached dormer-bungalow offers up to five double bedrooms (one with a studio/dressing room), a shower room, a four-piece bathroom, a study, a dining kitchen with a utility room, a sun room with garden access, a south-facing snug/living room open to a formal dining room, and excellent built-in storage. The property sits on enclosed grounds with generous mature gardens, a gated driveway, and an attached double garage.

## **FEATURES**

- Peaceful setting with picturesque views
- Generous detached dormer-bungalow
- Versatile interiors with updating opportunities
- Airy reception hall
- Open-plan living room/snug and dining room
- Bright dining kitchen with utility room leading to:
- Sunroom with garden access
- Five double bedrooms (one with studio/dressing room)
- Ground floor modern bathroom with shower and bath
- First-floor shower room
- Home study
- Outstanding incorporated storage
- Enclosed gardens, south-facing to the front
- Private gated driveway
- Attached double garage
- Gas central heating, solar panels, and double glazing