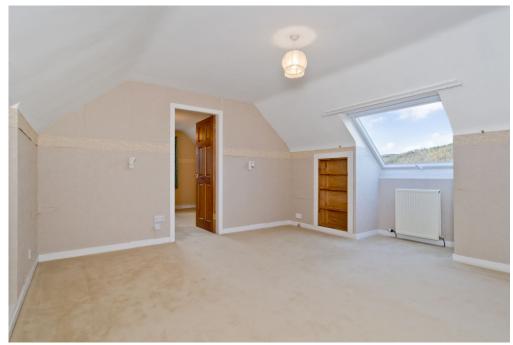

# 38 GALLOW HILL, PEEBLES

Scottish Borders, EH45 9BG

Enjoying a peaceful setting in sought-after Peebles with spectacular rural views, this remarkably spacious detached dormer-bungalow offers up to five double bedrooms (one with a studio/dressing room), a shower room, a four-piece bathroom, a study, a dining kitchen with a utility room, a sun room with garden access, a south-facing snug/living room open to a formal dining room, and excellent built-in storage. The property sits on enclosed grounds with generous mature gardens, a gated driveway, and an attached double garage.

## **FEATURES**

- Peaceful setting with picturesque views
- Generous detached dormer-bungalow
- Versatile interiors with updating opportunities
- Airy reception hall
- Open-plan living room/snug and dining room
- Bright dining kitchen with utility room leading to:
- Sunroom with garden access
- Five double bedrooms (one with studio/dressing room)
- Ground floor modern bathroom with shower and bath
- First-floor shower room
- Home study
- Outstanding incorporated storage
- Enclosed gardens, south-facing to the front
- Private gated driveway
- Attached double garage
- Gas central heating, solar panels, and double glazing