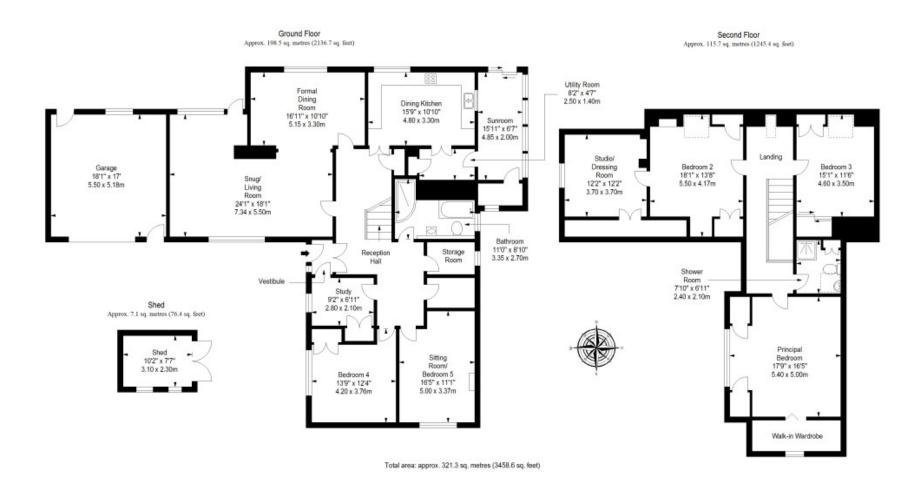

# 38 GALLOW HILL, PEEBLES

Scottish Borders, EH45 9BG

Enjoying a peaceful setting in sought-after Peebles with spectacular rural views, this remarkably spacious detached dormer-bungalow offers up to five double bedrooms (one with a studio/dressing room), a shower room, a four-piece bathroom, a study, a dining kitchen with a utility room, a sun room with garden access, a south-facing snug/living room open to a formal dining room, and excellent built-in storage. The property sits on enclosed grounds with generous mature gardens, a gated driveway, and an attached double garage.

## **FEATURES**

- Peaceful setting with picturesque views
- Generous detached dormer-bungalow
- Versatile interiors with updating opportunities
- Airy reception hall
- Open-plan living room/snug and dining room
- Bright dining kitchen with utility room leading to:
- Sunroom with garden access
- Five double bedrooms (one with studio/dressing room)
- Ground floor modern bathroom with shower and bath
- First-floor shower room
- Home study
- Outstanding incorporated storage
- Enclosed gardens, south-facing to the front
- Private gated driveway
- Attached double garage
- Gas central heating, solar panels, and double glazing