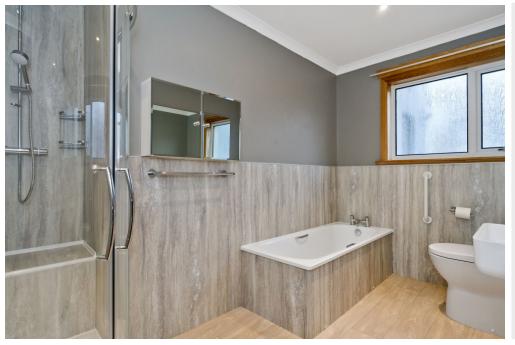

# 38 GALLOW HILL, PEEBLES

Scottish Borders, EH45 9BG

Enjoying a peaceful setting in sought-after Peebles with spectacular rural views, this remarkably spacious detached dormer-bungalow offers up to five double bedrooms (one with a studio/dressing room), a shower room, a four-piece bathroom, a study, a dining kitchen with a utility room, a sun room with garden access, a south-facing snug/living room open to a formal dining room, and excellent built-in storage. The property sits on enclosed grounds with generous mature gardens, a gated driveway, and an attached double garage.

## **FEATURES**

- Peaceful setting with picturesque views
- Generous detached dormer-bungalow
- Versatile interiors with updating opportunities
- Airy reception hall
- Open-plan living room/snug and dining room
- Bright dining kitchen with utility room leading to:
- Sunroom with garden access
- Five double bedrooms (one with studio/dressing room)
- Ground floor modern bathroom with shower and bath
- First-floor shower room
- Home study
- Outstanding incorporated storage
- Enclosed gardens, south-facing to the front
- Private gated driveway
- Attached double garage
- Gas central heating, solar panels, and double glazing