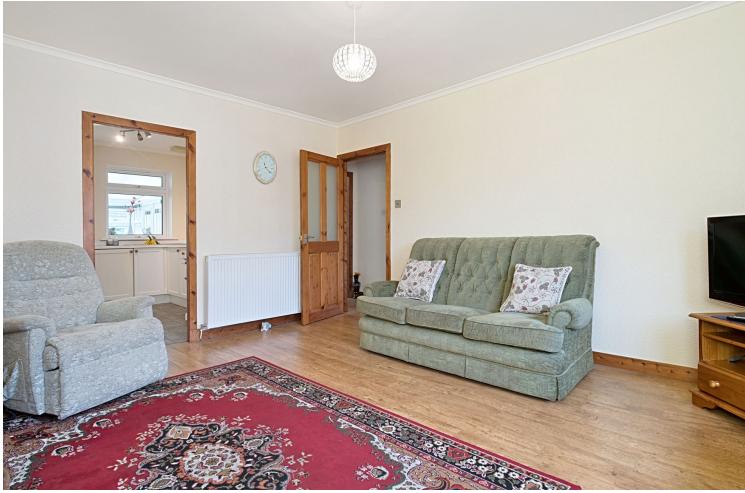

"The interiors are well-presented throughout in light neutral hues, providing a home in move-in condition"

## **FEATURES**

- Semi-detached bungalow in Tranent
- Entrance vestibule and hall (both with storage)
- Southwest-facing living room with wall-mounted fire
- Airy fitted kitchen with versatile adjoining conservatory
- Two double bedrooms (one with built-in storage)
- Bright, modern shower room
- Generous, low-maintenance front and rear gardens
- Detached single garage
- Private multi-car driveway
- Gas central heating and double glazing