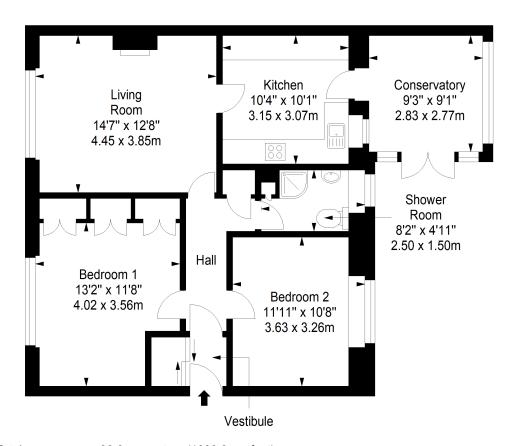

## **FLOORPLAN**

Garage

Approx. 19.2 sq. metres (206.7 sq. feet)

Total area: approx. 96.6 sq. metres (1039.8 sq. feet)