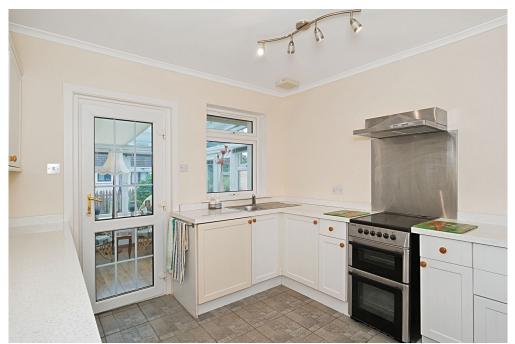

## **SUMMARY**

Situated within an established residential area of Tranent, this semi-detached bungalow offers the ease and convenience of single-storey living, sure to appeal to a wealth of buyers. The two-bedroom property has two reception areas, a kitchen, and a shower room, and it occupies a generous plot, with spacious, low-maintenance gardens, a detached single garage, and a private multi-car driveway. Tranent is home to excellent amenities such as a selection of shops (including major supermarkets), primary and secondary schools, transport links across the county, and scenic open spaces, as well as benefiting from easy access to East Lothian's picturesque countryside.

## **FEATURES**

- Semi-detached bungalow in Tranent
- Entrance vestibule and hall (both with storage)
- Southwest-facing living room with wall-mounted fire
- Airy fitted kitchen with versatile adjoining conservatory
- Two double bedrooms (one with built-in storage)
- Bright, modern shower room
- Generous, low-maintenance front and rear gardens
- Detached single garage
- Private multi-car driveway
- Gas central heating and double glazing