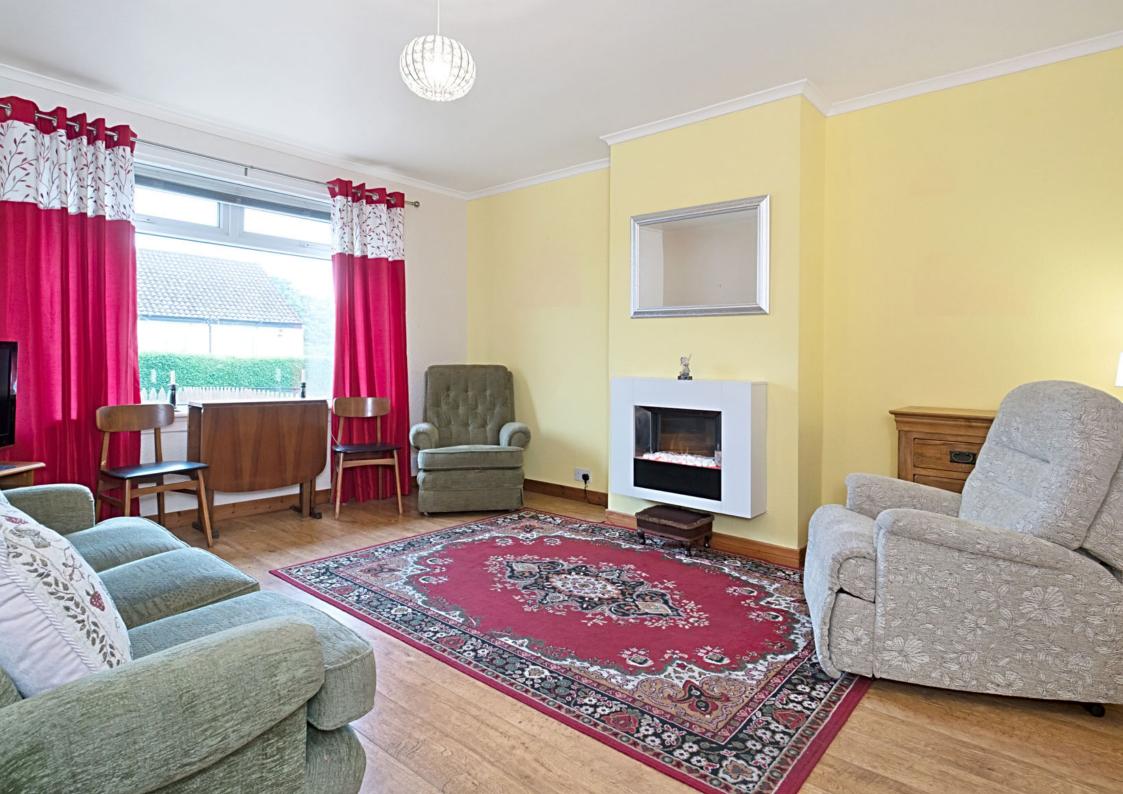

## **SUMMARY**

Situated within an established residential area of Tranent, this semi-detached bungalow offers the ease and convenience of single-storey living, sure to appeal to a wealth of buyers. The two-bedroom property has two reception areas, a kitchen, and a shower room, and it occupies a generous plot, with spacious, low-maintenance gardens, a detached single garage, and a private multi-car driveway. Tranent is home to excellent amenities such as a selection of shops (including major supermarkets), primary and secondary schools, transport links across the county, and scenic open spaces, as well as benefiting from easy access to East Lothian's picturesque countryside.

"The interiors are well-presented throughout in light neutral hues, providing a home in move-in condition"

## **FEATURES**

- Semi-detached bungalow in Tranent
- Entrance vestibule and hall (both with storage)
- Southwest-facing living room with wall-mounted fire
- Airy fitted kitchen with versatile adjoining conservatory
- Two double bedrooms (one with built-in storage)
- Bright, modern shower room
- Generous, low-maintenance front and rear gardens
- Detached single garage
- Private multi-car driveway
- Gas central heating and double glazing