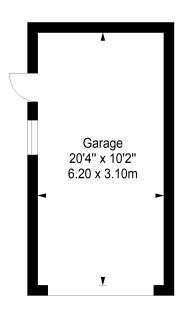

## **FLOORPLAN**

Garage

Approx. 19.2 sq. metres (206.7 sq. feet)

Total area: approx. 96.6 sq. metres (1039.8 sq. feet)