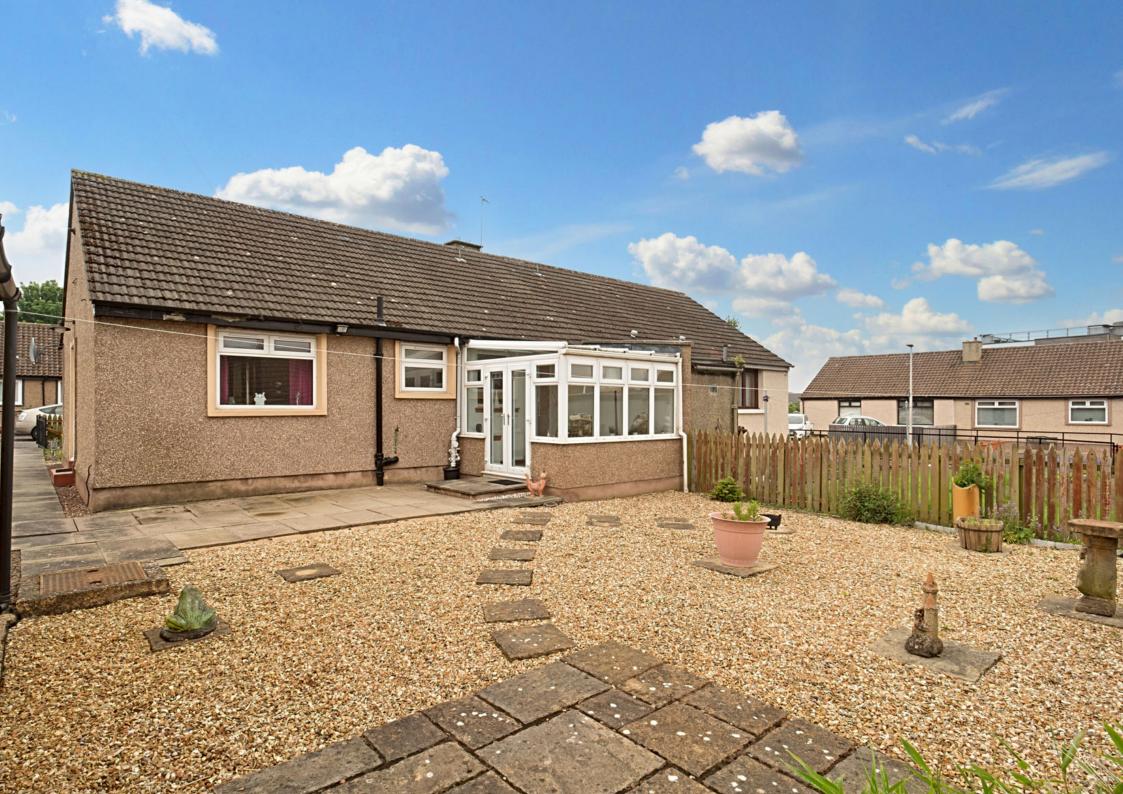

## **SUMMARY**

Situated within an established residential area of Tranent, this semi-detached bungalow offers the ease and convenience of single-storey living, sure to appeal to a wealth of buyers. The two-bedroom property has two reception areas, a kitchen, and a shower room, and it occupies a generous plot, with spacious, low-maintenance gardens, a detached single garage, and a private multi-car driveway. Tranent is home to excellent amenities such as a selection of shops (including major supermarkets), primary and secondary schools, transport links across the county, and scenic open spaces, as well as benefiting from easy access to East Lothian's picturesque countryside.

## **FEATURES**

- Semi-detached bungalow in Tranent
- Entrance vestibule and hall (both with storage)
- Southwest-facing living room with wall-mounted fire
- Airy fitted kitchen with versatile adjoining conservatory
- Two double bedrooms (one with built-in storage)
- Bright, modern shower room
- Generous, low-maintenance front and rear gardens
- Detached single garage
- Private multi-car driveway
- Gas central heating and double glazing