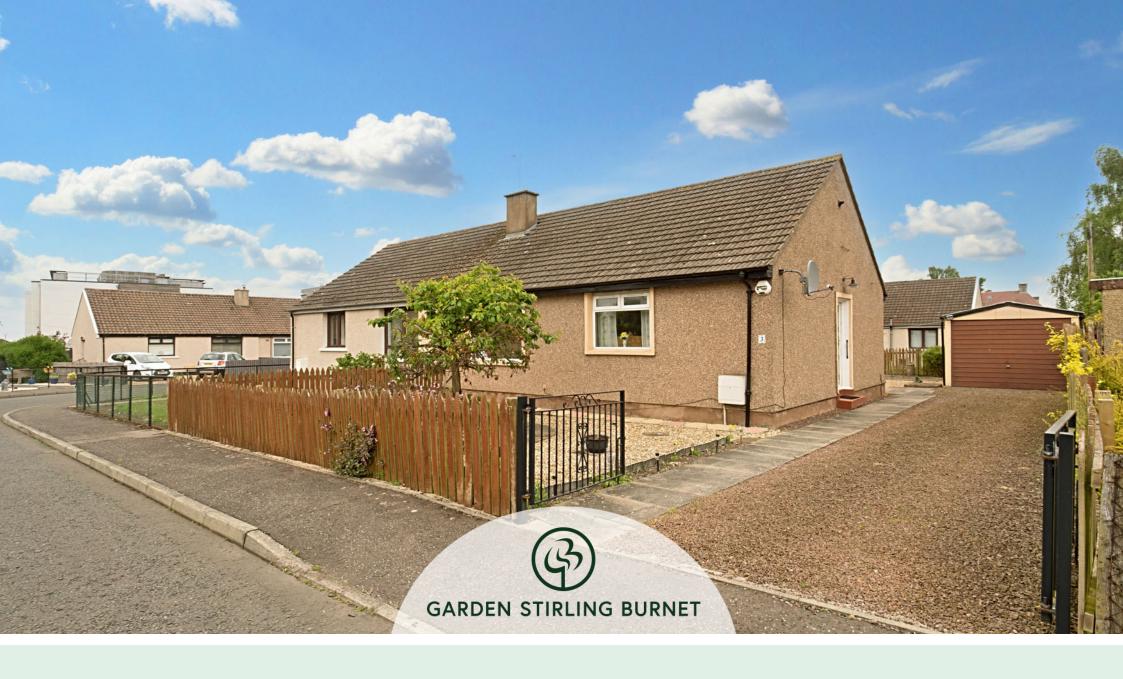

3 MCPHAIL SQUARE TRANENT, EAST LOTHIAN, EH33 1DF

## **SUMMARY**

Situated within an established residential area of Tranent, this semi-detached bungalow offers the ease and convenience of single-storey living, sure to appeal to a wealth of buyers. The two-bedroom property has two reception areas, a kitchen, and a shower room, and it occupies a generous plot, with spacious, low-maintenance gardens, a detached single garage, and a private multi-car driveway. Tranent is home to excellent amenities such as a selection of shops (including major supermarkets), primary and secondary schools, transport links across the county, and scenic open spaces, as well as benefiting from easy access to East Lothian's picturesque countryside.

Extras: All fitted floor coverings, window coverings, light fittings, and integrated kitchen appliances will be included in the sale.

"A two-bedroom semi-detached bungalow in Tranent, with generous private parking and lovely low-maintenance gardens"