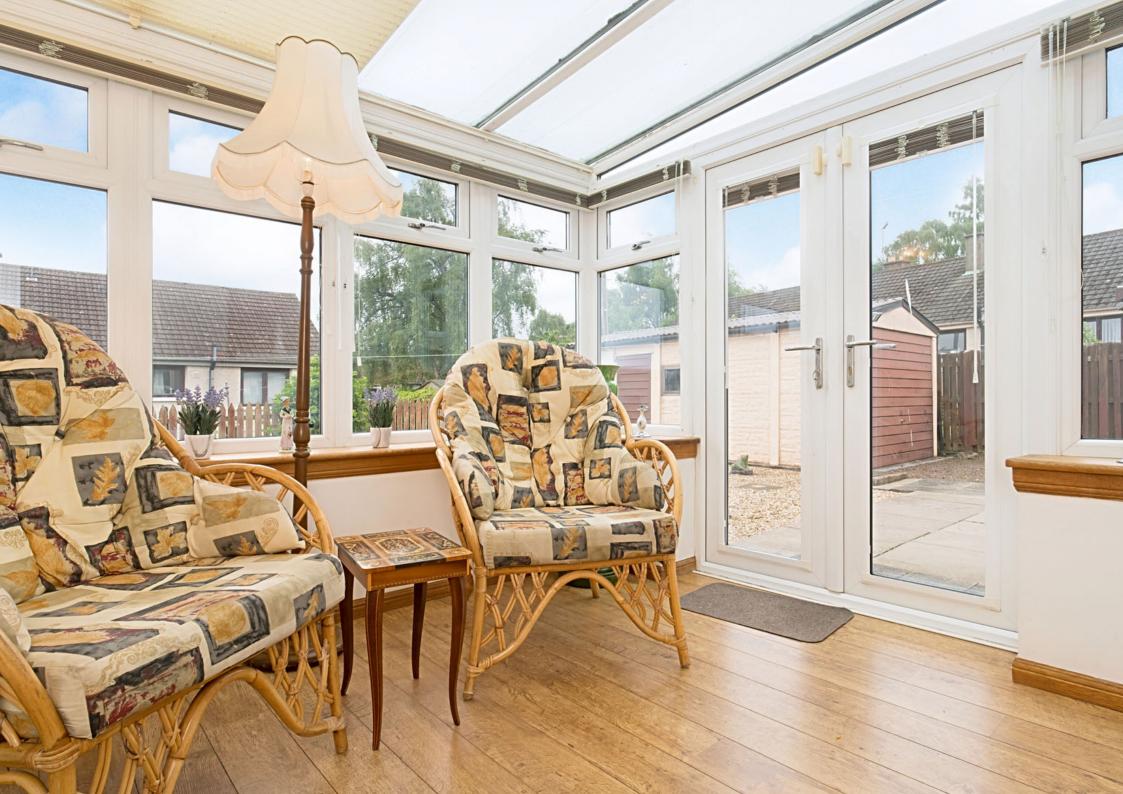

## **FEATURES**

- Semi-detached bungalow in Tranent
- Entrance vestibule and hall (both with storage)
- Southwest-facing living room with wall-mounted fire
- Airy fitted kitchen with versatile adjoining conservatory
- Two double bedrooms (one with built-in storage)
- Bright, modern shower room
- Generous, low-maintenance front and rear gardens
- Detached single garage
- Private multi-car driveway
- Gas central heating and double glazing