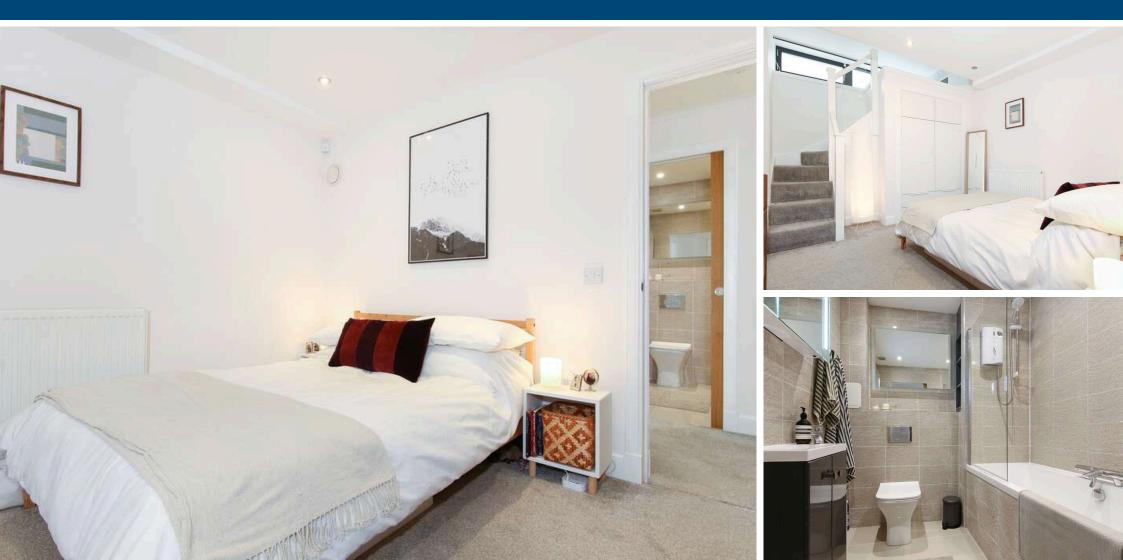

Home Report: £270,000

EPC Rating: C

The property has been meticulously maintained by its present owners and comprises a spacious open plan living/dining/quality fitted kitchen with quality floor tiling and large windows to the front affording a flood of natural light. There is a feature split-level work-space or dining area and the quality fitted kitchen boasts integrated appliances. A doorway off the main living space leads to a handy cloakroom/WC. A carpeted stairway leads down to the accommodation on the lower level, comprising generous double bedroom with built-in wardrobes and additional walk-in storage, a utility room and luxury bathroom with shower.