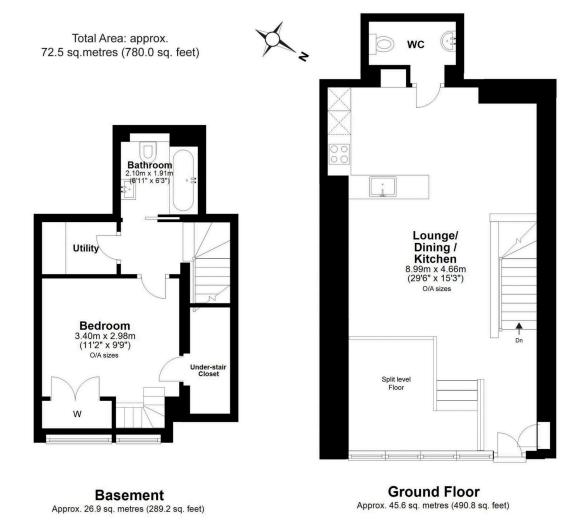

## Polwarth Crescent

Stunning main door flat (former shop conversion) which boasts generously proportioned accommodation of considerable style, arranged over ground and lower ground levels.

- Stylish main door flat set over two levels Finished to a high standard throughout
- Lounge (w/split level study) open-plan to dining kitchen
- Modern kitchen & bathroom
- Spacious double bedroom with built-in storage
- Utility & WC
- Gas central heating & Double Glazing
- Shared garden
- Residents permit parking

Home Report: £270,000

EPC Rating: C

The property has been meticulously maintained by its present owners and comprises a spacious open plan living/dining/quality fitted kitchen with quality floor tiling and large windows to the front affording a flood of natural light. There is a feature split-level work-space or dining area and the quality fitted kitchen boasts integrated appliances. A doorway off the main living space leads to a handy cloakroom/WC. A carpeted stairway leads down to the accommodation on the lower level, comprising generous double bedroom with built-in wardrobes and additional walk-in storage, a utility room and luxury bathroom with shower.