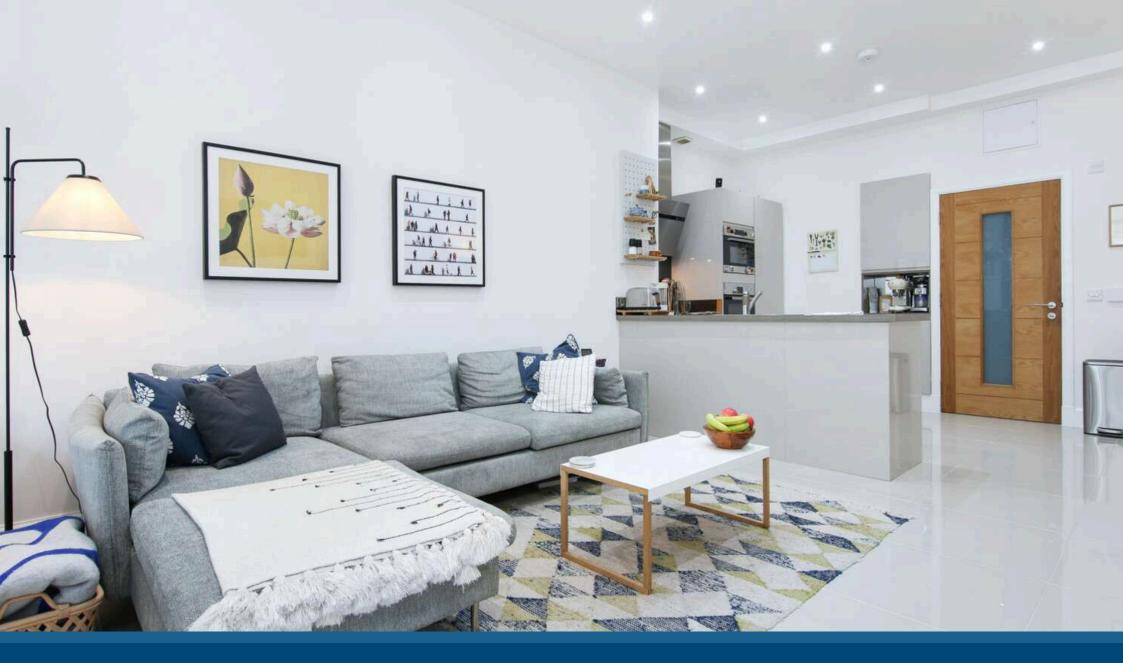

## Polwarth Crescent

Stunning main door flat (former shop conversion) which boasts generously proportioned accommodation of considerable style, arranged over ground and lower ground levels.

- Stylish main door flat set over two levels Finished to a high standard throughout
- Lounge (w/split level study) open-plan to dining kitchen
- Modern kitchen & bathroom
- Spacious double bedroom with built-in storage
- Utility & WC
- Gas central heating & Double Glazing
- Shared garden
- Residents permit parking

Home Report: £270,000

EPC Rating: C

The property has been meticulously maintained by its present owners and comprises a spacious open plan living/dining/quality fitted kitchen with quality floor tiling and large windows to the front affording a flood of natural light. There is a feature split-level work-space or dining area and the quality fitted kitchen boasts integrated appliances. A doorway off the main living space leads to a handy cloakroom/WC. A carpeted stairway leads down to the accommodation on the lower level, comprising generous double bedroom with built-in wardrobes and additional walk-in storage, a utility room and luxury bathroom with shower.