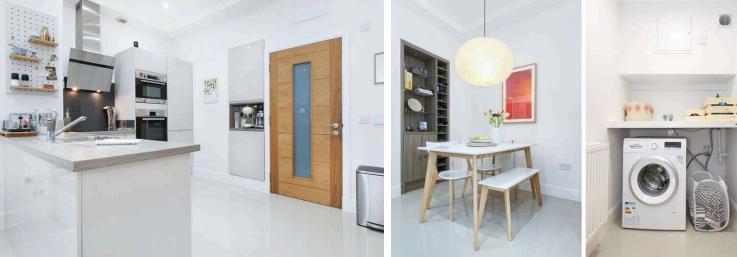

Home Report: £270,000

EPC Rating: C

The property has been meticulously maintained by its present owners and comprises a spacious open plan living/dining/quality fitted kitchen with quality floor tiling and large windows to the front affording a flood of natural light. There is a feature split-level work-space or dining area and the quality fitted kitchen boasts integrated appliances. A doorway off the main living space leads to a handy cloakroom/WC. A carpeted stairway leads down to the accommodation on the lower level, comprising generous double bedroom with built-in wardrobes and additional walk-in storage, a utility room and luxury bathroom with shower.

Gas central heating with a combination boiler and double glazed windows should help ensure a warm yet cost effective home. There is access to a shared garden to the rear of the building and residents permit parking is available on Polwarth Crescent and in the adjacent streets.