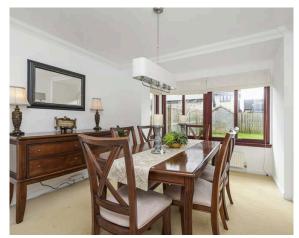

- · Much sought after modern residential location
- Superb family home with spacious flexible accommodation
- Stunning upgraded finish throughout with quality fixtures, fittings, floor coverings, and tiling
- Welcoming vestibule
- · Hallway with glass shelved display unit and store cupboard
- Ground floor WC, sink with vanity unit and designer radiator
- Spacious sitting room with bay style window to the front, electric fire with feature marble fire surround and a handy store cupboard
- New superbly fitted stunning kitchen with a range of wall and base units, Corian work surfaces with drainer and inset sink, breakfast bar with storage, induction hob, separate two ring gas hob, glass splashback, extractor, double oven, integrated fridge freezer, additional integrated fridge, and separate freezer
- Utility room with a range of units and sink with undercounter dishwasher and washing machine
- Family room area with French doors to the rear
- · Dining room with rear facing bay window