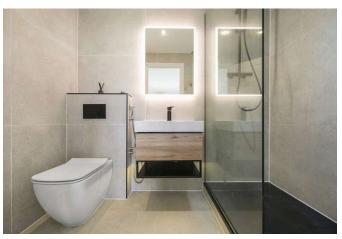

- Main bedroom with front facing window and large built-in mirrored wardrobes.
- Gorgeous ensuite with shower base and drying area, overhead raindrop shower, wc with wash attachment, sink, vanity unit, and wall mirror with light
- Guest bedroom two with front facing window and built-in mirrored wardrobes
- Guest ensuite with electric shower, we with wash attachment, sink, vanity unit and wall mirror with light
- Three further bedrooms with built in storage
- Stunning family shower with double shower base, overhead raindrop shower and attachment, we with wash attachment, large sink with vanity unit, and wall mirror with light
- Gas central heating and double glazing
- Integral double garage with light, power, and EV charger
- Superb private garden grounds ideal for outside entertaining