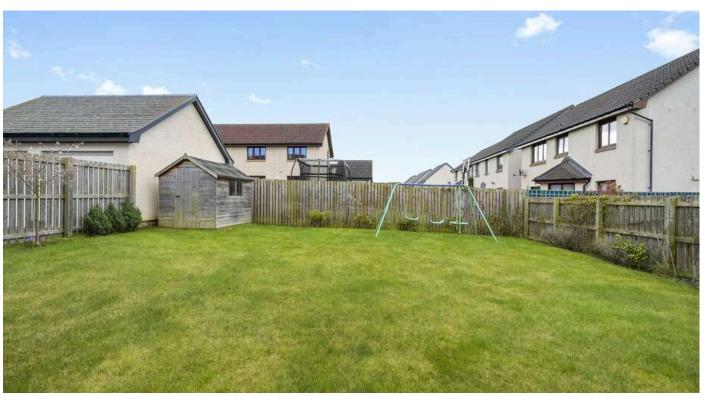

Stunning, immaculately presented five-bedroom detached property available now, McDougall McQueen are delighted to present to the market this lovely bright and wonderfully spacious executive four-bedroom detached house, oozing opulence and style, having been upgraded and improved throughout, set in a sought-after modern development in the vibrant Midlothian town of Dalkeith. Although on the outskirts of Dalkeith the property is well placed to take advantage of all the transport links, local shopping, and schooling Dalkeith has on offer. This gorgeous property is enhanced with gas central heating, double glazing, a Monoblock driveway for off-street parking, integral double garage, and private garden grounds that provide the ideal space for outside entertaining and relaxation.

- Main bedroom with front facing window and large built-in mirrored wardrobes.
- Gorgeous ensuite with shower base and drying area, overhead raindrop shower, wc with wash attachment, sink, vanity unit, and wall mirror with light
- Guest bedroom two with front facing window and built-in mirrored wardrobes
- Guest ensuite with electric shower, we with wash attachment, sink, vanity unit and wall mirror with light
- Three further bedrooms with built in storage
- Stunning family shower with double shower base, overhead raindrop shower and attachment, we with wash attachment, large sink with vanity unit, and wall mirror with light
- Gas central heating and double glazing
- Integral double garage with light, power, and EV charger
- Superb private garden grounds ideal for outside entertaining