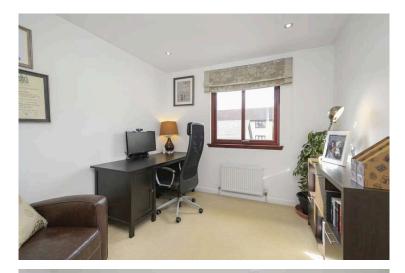

- · Much sought after modern residential location
- Superb family home with spacious flexible accommodation
- Stunning upgraded finish throughout with quality fixtures, fittings, floor coverings, and tiling
- Welcoming vestibule
- · Hallway with glass shelved display unit and store cupboard
- Ground floor WC, sink with vanity unit and designer radiator
- Spacious sitting room with bay style window to the front, electric fire with feature marble fire surround and a handy store cupboard
- New superbly fitted stunning kitchen with a range of wall and base units, Corian work surfaces with drainer and inset sink, breakfast bar with storage, induction hob, separate two ring gas hob, glass splashback, extractor, double oven, integrated fridge freezer, additional integrated fridge, and separate freezer
- Utility room with a range of units and sink with undercounter dishwasher and washing machine
- Family room area with French doors to the rear
- · Dining room with rear facing bay window