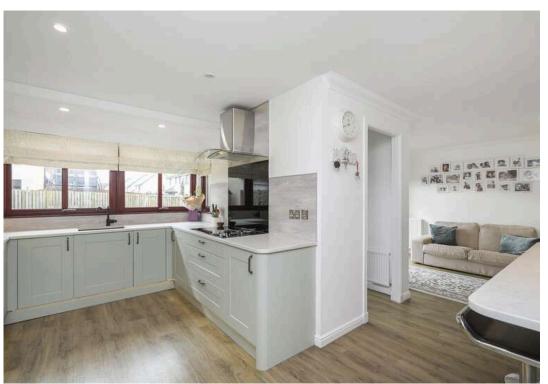

- · Much sought after modern residential location
- Superb family home with spacious flexible accommodation
- Stunning upgraded finish throughout with quality fixtures, fittings, floor coverings, and tiling
- Welcoming vestibule
- · Hallway with glass shelved display unit and store cupboard
- Ground floor WC, sink with vanity unit and designer radiator
- Spacious sitting room with bay style window to the front, electric fire with feature marble fire surround and a handy store cupboard
- New superbly fitted stunning kitchen with a range of wall and base units, Corian work surfaces with drainer and inset sink, breakfast bar with storage, induction hob, separate two ring gas hob, glass splashback, extractor, double oven, integrated fridge freezer, additional integrated fridge, and separate freezer
- Utility room with a range of units and sink with undercounter dishwasher and washing machine
- Family room area with French doors to the rear
- · Dining room with rear facing bay window