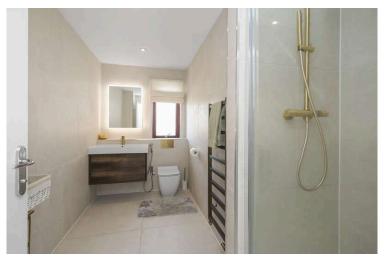

- Main bedroom with front facing window and large built-in mirrored wardrobes.
- Gorgeous ensuite with shower base and drying area, overhead raindrop shower, wc with wash attachment, sink, vanity unit, and wall mirror with light
- Guest bedroom two with front facing window and built-in mirrored wardrobes
- Guest ensuite with electric shower, we with wash attachment, sink, vanity unit and wall mirror with light
- Three further bedrooms with built in storage
- Stunning family shower with double shower base, overhead raindrop shower and attachment, we with wash attachment, large sink with vanity unit, and wall mirror with light
- Gas central heating and double glazing
- Integral double garage with light, power, and EV charger
- Superb private garden grounds ideal for outside entertaining