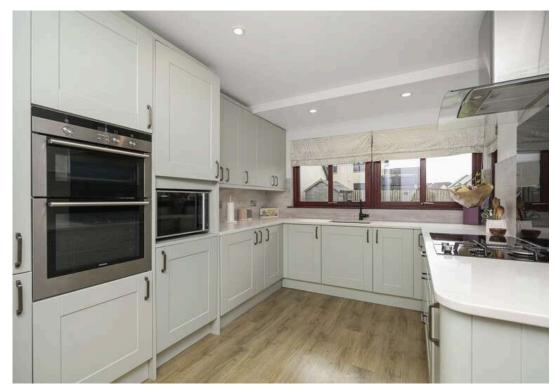

- · Much sought after modern residential location
- Superb family home with spacious flexible accommodation
- Stunning upgraded finish throughout with quality fixtures, fittings, floor coverings, and tiling
- Welcoming vestibule
- · Hallway with glass shelved display unit and store cupboard
- Ground floor WC, sink with vanity unit and designer radiator
- Spacious sitting room with bay style window to the front, electric fire with feature marble fire surround and a handy store cupboard
- New superbly fitted stunning kitchen with a range of wall and base units, Corian work surfaces with drainer and inset sink, breakfast bar with storage, induction hob, separate two ring gas hob, glass splashback, extractor, double oven, integrated fridge freezer, additional integrated fridge, and separate freezer
- Utility room with a range of units and sink with undercounter dishwasher and washing machine
- Family room area with French doors to the rear
- · Dining room with rear facing bay window