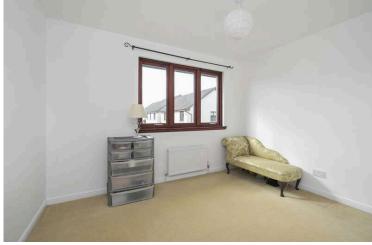

- Main bedroom with front facing window and large built-in mirrored wardrobes.
- Gorgeous ensuite with shower base and drying area, overhead raindrop shower, wc with wash attachment, sink, vanity unit, and wall mirror with light
- Guest bedroom two with front facing window and built-in mirrored wardrobes
- Guest ensuite with electric shower, we with wash attachment, sink, vanity unit and wall mirror with light
- Three further bedrooms with built in storage
- Stunning family shower with double shower base, overhead raindrop shower and attachment, we with wash attachment, large sink with vanity unit, and wall mirror with light
- Gas central heating and double glazing
- Integral double garage with light, power, and EV charger
- Superb private garden grounds ideal for outside entertaining