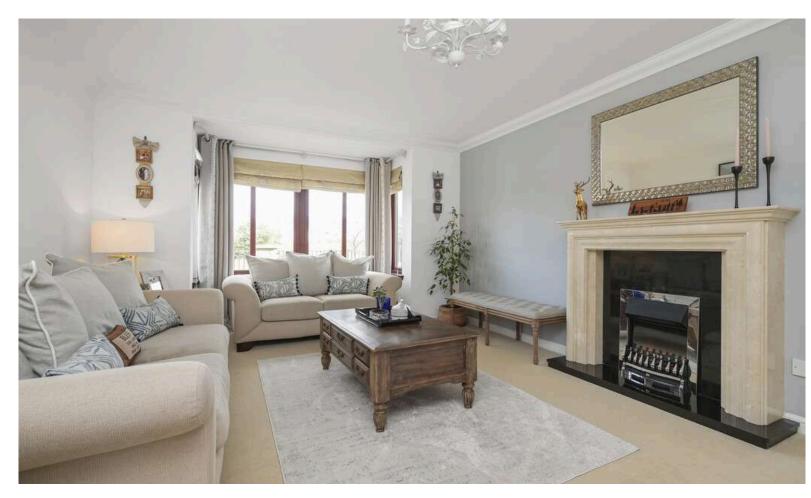

- · Much sought after modern residential location
- Superb family home with spacious flexible accommodation
- Stunning upgraded finish throughout with quality fixtures, fittings, floor coverings, and tiling
- Welcoming vestibule
- · Hallway with glass shelved display unit and store cupboard
- Ground floor WC, sink with vanity unit and designer radiator
- Spacious sitting room with bay style window to the front, electric fire with feature marble fire surround and a handy store cupboard
- New superbly fitted stunning kitchen with a range of wall and base units, Corian work surfaces with drainer and inset sink, breakfast bar with storage, induction hob, separate two ring gas hob, glass splashback, extractor, double oven, integrated fridge freezer, additional integrated fridge, and separate freezer
- Utility room with a range of units and sink with undercounter dishwasher and washing machine
- Family room area with French doors to the rear
- · Dining room with rear facing bay window