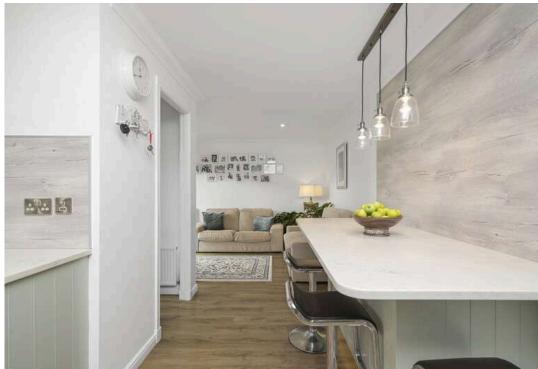

- · Much sought after modern residential location
- Superb family home with spacious flexible accommodation
- Stunning upgraded finish throughout with quality fixtures, fittings, floor coverings, and tiling
- Welcoming vestibule
- · Hallway with glass shelved display unit and store cupboard
- Ground floor WC, sink with vanity unit and designer radiator
- Spacious sitting room with bay style window to the front, electric fire with feature marble fire surround and a handy store cupboard
- New superbly fitted stunning kitchen with a range of wall and base units, Corian work surfaces with drainer and inset sink, breakfast bar with storage, induction hob, separate two ring gas hob, glass splashback, extractor, double oven, integrated fridge freezer, additional integrated fridge, and separate freezer
- Utility room with a range of units and sink with undercounter dishwasher and washing machine
- Family room area with French doors to the rear
- · Dining room with rear facing bay window