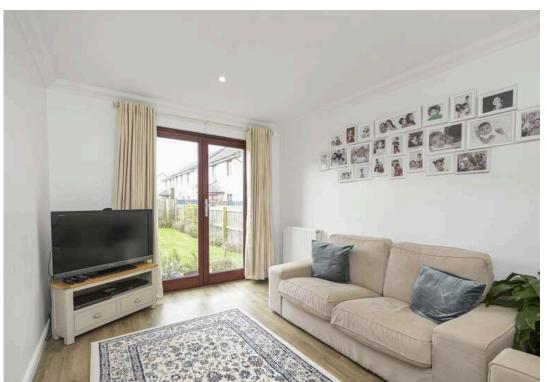

- · Much sought after modern residential location
- Superb family home with spacious flexible accommodation
- Stunning upgraded finish throughout with quality fixtures, fittings, floor coverings, and tiling
- Welcoming vestibule
- · Hallway with glass shelved display unit and store cupboard
- Ground floor WC, sink with vanity unit and designer radiator
- Spacious sitting room with bay style window to the front, electric fire with feature marble fire surround and a handy store cupboard
- New superbly fitted stunning kitchen with a range of wall and base units, Corian work surfaces with drainer and inset sink, breakfast bar with storage, induction hob, separate two ring gas hob, glass splashback, extractor, double oven, integrated fridge freezer, additional integrated fridge, and separate freezer
- Utility room with a range of units and sink with undercounter dishwasher and washing machine
- Family room area with French doors to the rear
- · Dining room with rear facing bay window