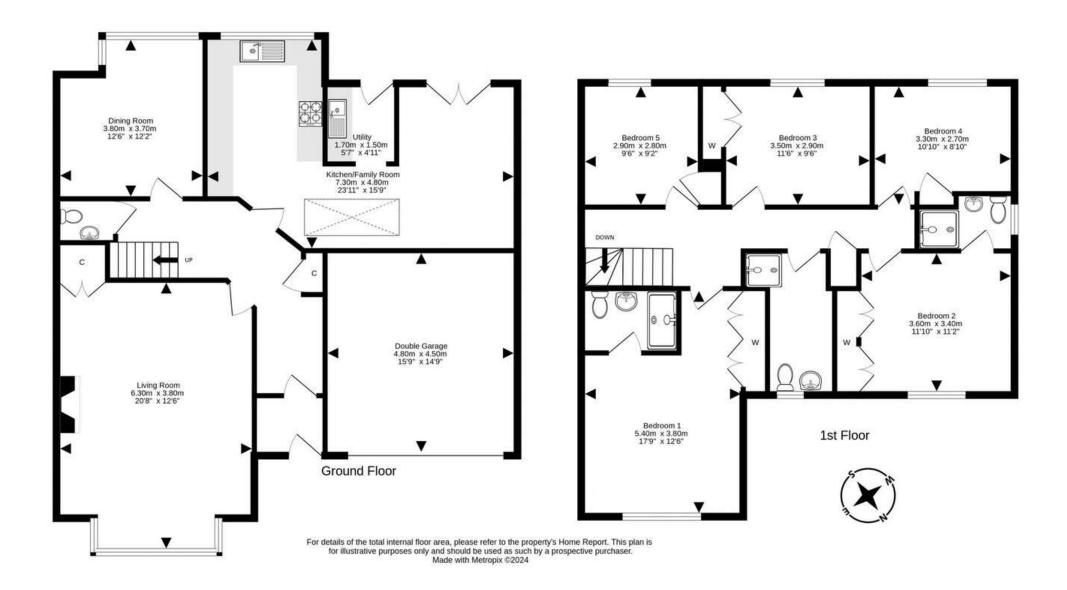

- · Much sought after modern residential location
- Superb family home with spacious flexible accommodation
- Stunning upgraded finish throughout with quality fixtures, fittings, floor coverings, and tiling
- Welcoming vestibule
- · Hallway with glass shelved display unit and store cupboard
- Ground floor WC, sink with vanity unit and designer radiator
- Spacious sitting room with bay style window to the front, electric fire with feature marble fire surround and a handy store cupboard
- New superbly fitted stunning kitchen with a range of wall and base units, Corian work surfaces with drainer and inset sink, breakfast bar with storage, induction hob, separate two ring gas hob, glass splashback, extractor, double oven, integrated fridge freezer, additional integrated fridge, and separate freezer
- Utility room with a range of units and sink with undercounter dishwasher and washing machine
- Family room area with French doors to the rear
- · Dining room with rear facing bay window

- Main bedroom with front facing window and large built-in mirrored wardrobes.
- Gorgeous ensuite with shower base and drying area, overhead raindrop shower, wc with wash attachment, sink, vanity unit, and wall mirror with light
- Guest bedroom two with front facing window and built-in mirrored wardrobes
- Guest ensuite with electric shower, we with wash attachment, sink, vanity unit and wall mirror with light
- Three further bedrooms with built in storage
- Stunning family shower with double shower base, overhead raindrop shower and attachment, we with wash attachment, large sink with vanity unit, and wall mirror with light
- Gas central heating and double glazing
- Integral double garage with light, power, and EV charger
- Superb private garden grounds ideal for outside entertaining