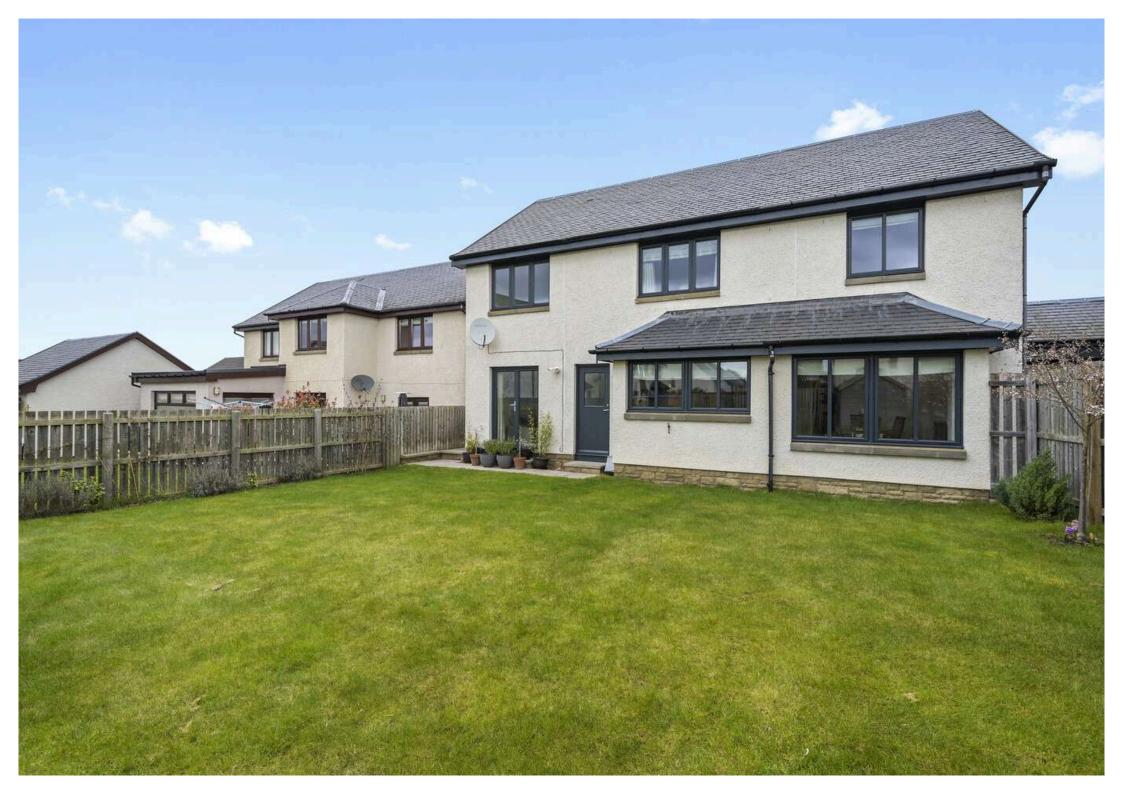

Stunning, immaculately presented five-bedroom detached property available now, McDougall McQueen are delighted to present to the market this lovely bright and wonderfully spacious executive four-bedroom detached house, oozing opulence and style, having been upgraded and improved throughout, set in a sought-after modern development in the vibrant Midlothian town of Dalkeith. Although on the outskirts of Dalkeith the property is well placed to take advantage of all the transport links, local shopping, and schooling Dalkeith has on offer. This gorgeous property is enhanced with gas central heating, double glazing, a Monoblock driveway for off-street parking, integral double garage, and private garden grounds that provide the ideal space for outside entertaining and relaxation.

- Main bedroom with front facing window and large built-in mirrored wardrobes.
- Gorgeous ensuite with shower base and drying area, overhead raindrop shower, wc with wash attachment, sink, vanity unit, and wall mirror with light
- Guest bedroom two with front facing window and built-in mirrored wardrobes
- Guest ensuite with electric shower, we with wash attachment, sink, vanity unit and wall mirror with light
- Three further bedrooms with built in storage
- Stunning family shower with double shower base, overhead raindrop shower and attachment, we with wash attachment, large sink with vanity unit, and wall mirror with light
- Gas central heating and double glazing
- Integral double garage with light, power, and EV charger
- Superb private garden grounds ideal for outside entertaining