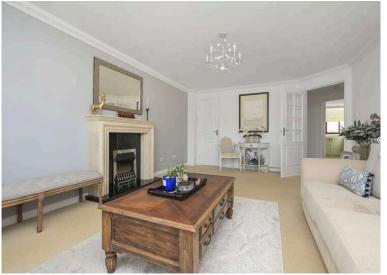

- · Much sought after modern residential location
- Superb family home with spacious flexible accommodation
- Stunning upgraded finish throughout with quality fixtures, fittings, floor coverings, and tiling
- Welcoming vestibule
- · Hallway with glass shelved display unit and store cupboard
- Ground floor WC, sink with vanity unit and designer radiator
- Spacious sitting room with bay style window to the front, electric fire with feature marble fire surround and a handy store cupboard
- New superbly fitted stunning kitchen with a range of wall and base units, Corian work surfaces with drainer and inset sink, breakfast bar with storage, induction hob, separate two ring gas hob, glass splashback, extractor, double oven, integrated fridge freezer, additional integrated fridge, and separate freezer
- Utility room with a range of units and sink with undercounter dishwasher and washing machine
- Family room area with French doors to the rear
- · Dining room with rear facing bay window