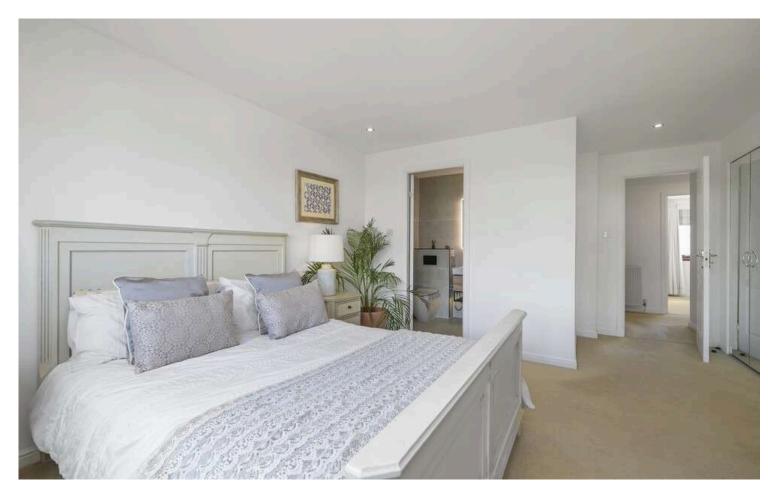

- Main bedroom with front facing window and large built-in mirrored wardrobes.
- Gorgeous ensuite with shower base and drying area, overhead raindrop shower, wc with wash attachment, sink, vanity unit, and wall mirror with light
- Guest bedroom two with front facing window and built-in mirrored wardrobes
- Guest ensuite with electric shower, we with wash attachment, sink, vanity unit and wall mirror with light
- Three further bedrooms with built in storage
- Stunning family shower with double shower base, overhead raindrop shower and attachment, we with wash attachment, large sink with vanity unit, and wall mirror with light
- Gas central heating and double glazing
- Integral double garage with light, power, and EV charger
- Superb private garden grounds ideal for outside entertaining