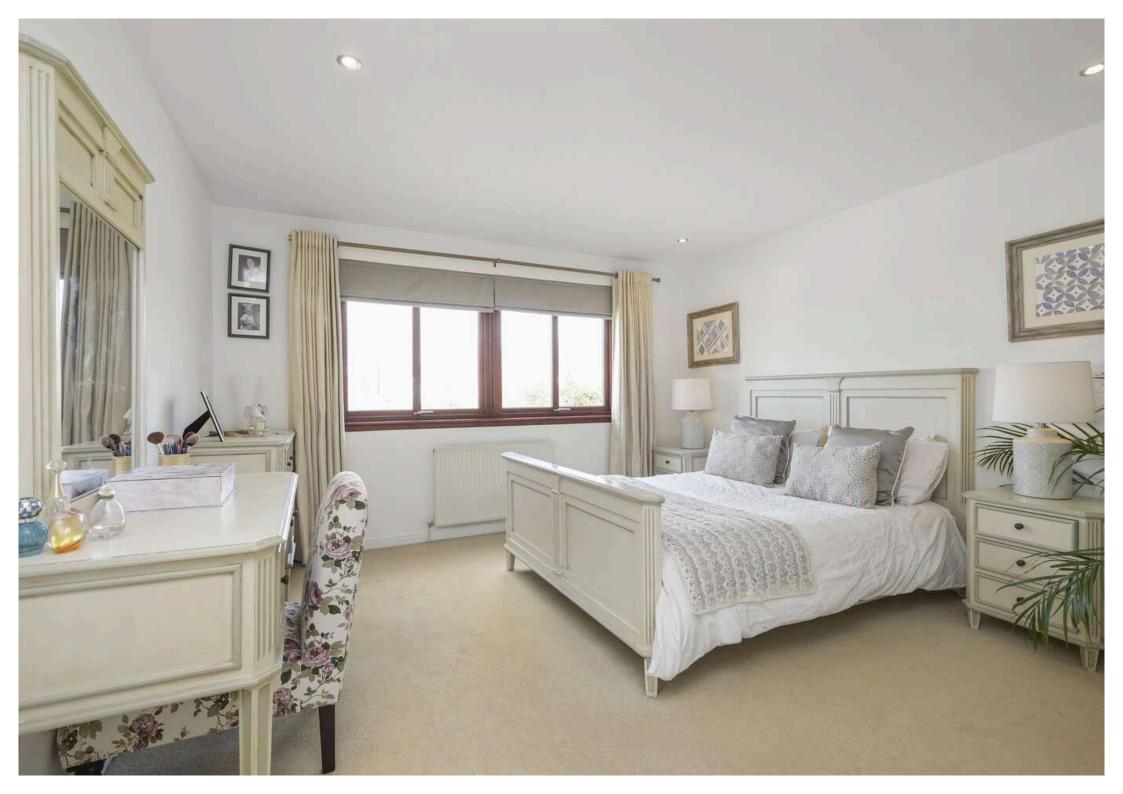

- Main bedroom with front facing window and large built-in mirrored wardrobes.
- Gorgeous ensuite with shower base and drying area, overhead raindrop shower, wc with wash attachment, sink, vanity unit, and wall mirror with light
- Guest bedroom two with front facing window and built-in mirrored wardrobes
- Guest ensuite with electric shower, we with wash attachment, sink, vanity unit and wall mirror with light
- Three further bedrooms with built in storage
- Stunning family shower with double shower base, overhead raindrop shower and attachment, we with wash attachment, large sink with vanity unit, and wall mirror with light
- Gas central heating and double glazing
- Integral double garage with light, power, and EV charger
- Superb private garden grounds ideal for outside entertaining