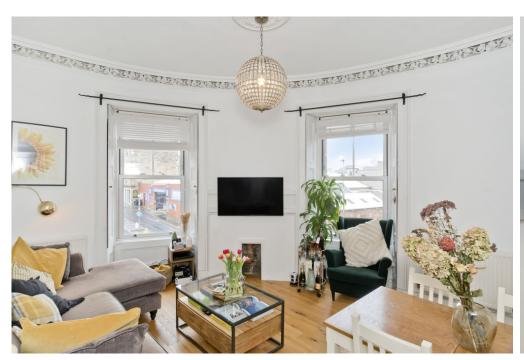

# 3/4 GRANGE LOAN

The Grange, Edinburgh, EH9 2NP

Situated in the city's exclusive Grange area, this second-floor corner flat forms part of a handsome, Victorian tenement building and boasts attractive contemporary interiors and lovely period features. The two-bedroom home further benefits from views of the iconic Arthur's Seat and has excellent amenities on the doorstep and within easy reach, such as independent retailers, well-knows stores, transport links across the city, cafés and restaurants, and scenic open spaces including Holyrood Park, The Meadows, and Bruntsfield Links.

## **FEATURES**

- Second-floor corner flat within a Victorian tenement building in the exclusive Grange area
- Attractive interiors and views of Arthur's Seat
- Secure shared entrance and stairwell
- Welcoming hallway with two built-in storage cupboards
- Dual-aspect living/dining room with beautiful cornicing
- Two double bedrooms, one benefitting from a walk in dressing area
- Stylish, contemporary shower room with rainfall showerhead
- Gas central heating and double glazing
- Access to a large shared garden
- Controlled on-street parking (Zone 7)

"THIS WELL-PRESENTED,
TWO-BEDROOM VICTORIAN
FLAT BOASTS VIEWS OF THE
ICONIC ARTHUR'S SEAT."

Total area: approx. 66.2 sq. metres (712.6 sq. feet)

GILSONGRAY.CO.UK