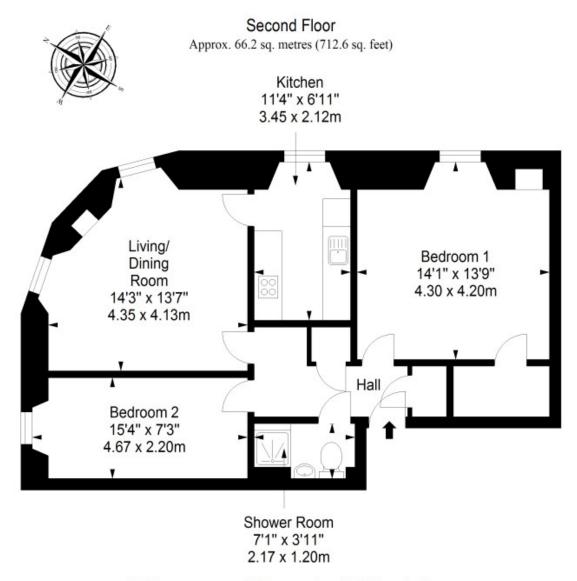

"THIS WELL-PRESENTED,
TWO-BEDROOM VICTORIAN
FLAT BOASTS VIEWS OF THE
ICONIC ARTHUR'S SEAT."

Total area: approx. 66.2 sq. metres (712.6 sq. feet)

GILSONGRAY.CO.UK