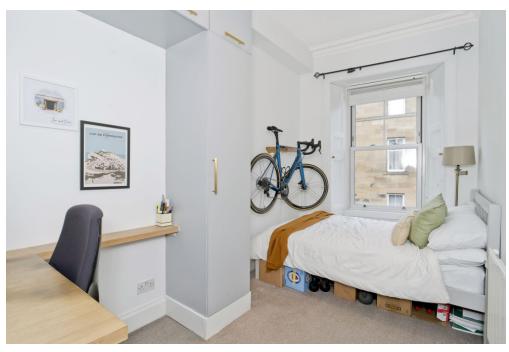

## **FEATURES**

- Second-floor corner flat within a Victorian tenement building in the exclusive Grange area
- Attractive interiors and views of Arthur's Seat
- Secure shared entrance and stairwell
- Welcoming hallway with two built-in storage cupboards
- Dual-aspect living/dining room with beautiful cornicing
- Two double bedrooms, one benefitting from a walk in dressing area
- Stylish, contemporary shower room with rainfall showerhead
- Gas central heating and double glazing
- Access to a large shared garden
- Controlled on-street parking (Zone 7)