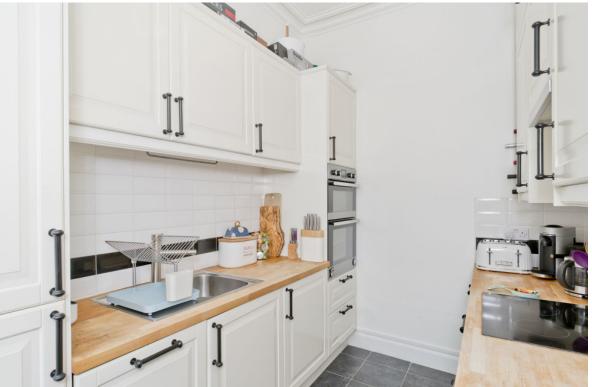

Extras: Integrated kitchen appliances comprising a double oven, a hob, an extractor hood, a fridge/freezer, and a dishwasher will be included in the sale. Please note, no warranties or guarantees shall be provided for the appliances.