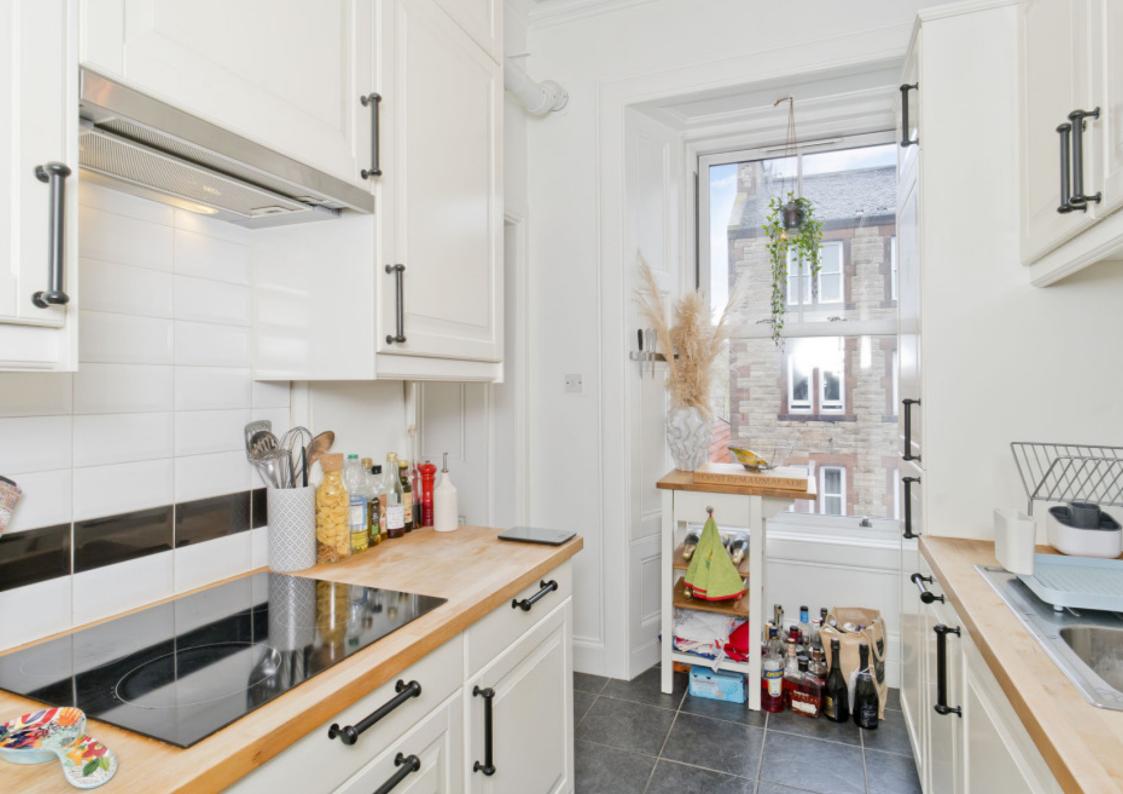

Extras: Integrated kitchen appliances comprising a double oven, a hob, an extractor hood, a fridge/freezer, and a dishwasher will be included in the sale. Please note, no warranties or guarantees shall be provided for the appliances.