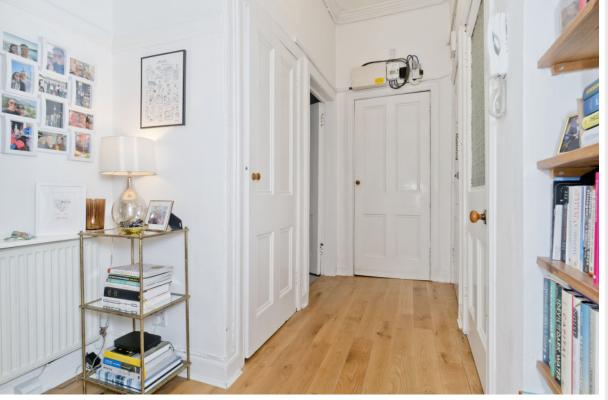

## **FEATURES**

- Second-floor corner flat within a Victorian tenement building in the exclusive Grange area
- Attractive interiors and views of Arthur's Seat
- Secure shared entrance and stairwell
- Welcoming hallway with two built-in storage cupboards
- Dual-aspect living/dining room with beautiful cornicing
- Two double bedrooms, one benefitting from a walk in dressing area
- Stylish, contemporary shower room with rainfall showerhead
- Gas central heating and double glazing
- Access to a large shared garden
- Controlled on-street parking (Zone 7)