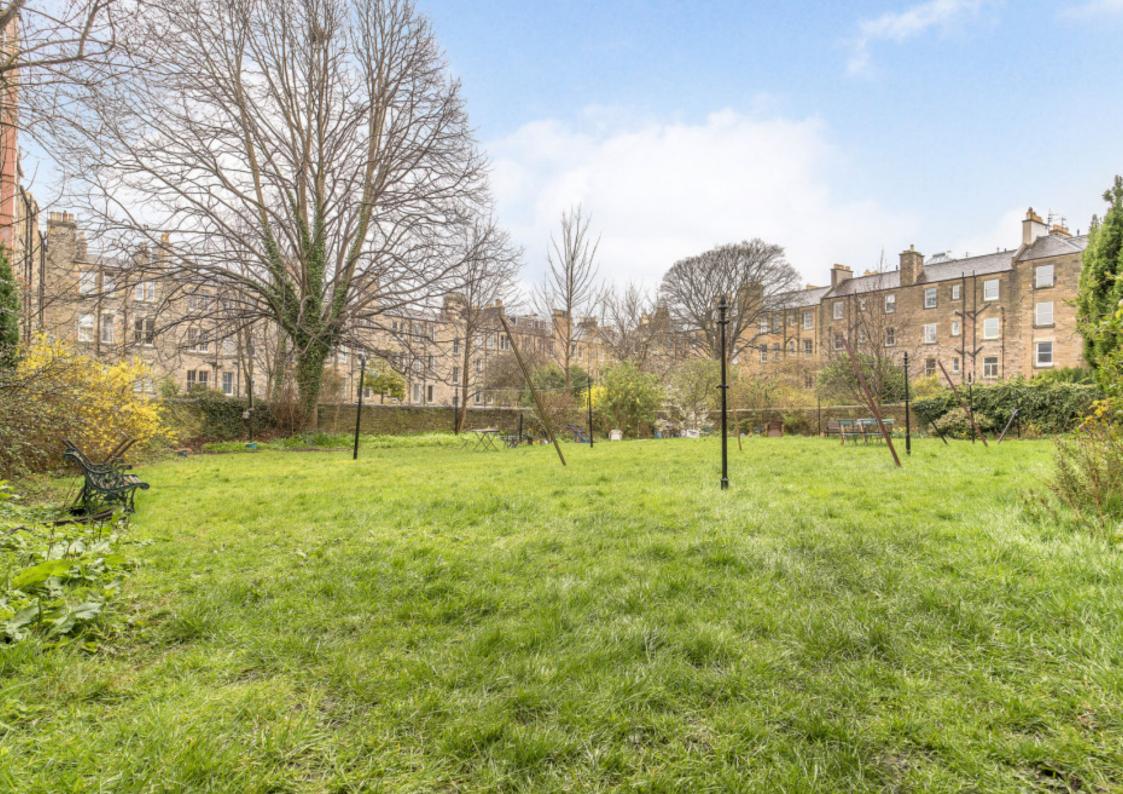

## **FEATURES**

- Second-floor corner flat within a Victorian tenement building in the exclusive Grange area
- Attractive interiors and views of Arthur's Seat
- Secure shared entrance and stairwell
- Welcoming hallway with two built-in storage cupboards
- Dual-aspect living/dining room with beautiful cornicing
- Two double bedrooms, one benefitting from a walk in dressing area
- Stylish, contemporary shower room with rainfall showerhead
- Gas central heating and double glazing
- Access to a large shared garden
- Controlled on-street parking (Zone 7)