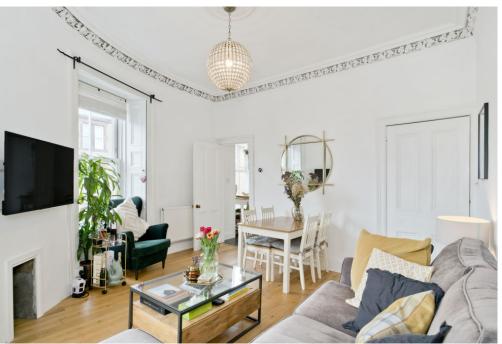

# 3/4 GRANGE LOAN

The Grange, Edinburgh, EH9 2NP

Situated in the city's exclusive Grange area, this second-floor corner flat forms part of a handsome, Victorian tenement building and boasts attractive contemporary interiors and lovely period features. The two-bedroom home further benefits from views of the iconic Arthur's Seat and has excellent amenities on the doorstep and within easy reach, such as independent retailers, well-knows stores, transport links across the city, cafés and restaurants, and scenic open spaces including Holyrood Park, The Meadows, and Bruntsfield Links.

## **FEATURES**

- Second-floor corner flat within a Victorian tenement building in the exclusive Grange area
- Attractive interiors and views of Arthur's Seat
- Secure shared entrance and stairwell
- Welcoming hallway with two built-in storage cupboards
- Dual-aspect living/dining room with beautiful cornicing
- Two double bedrooms, one benefitting from a walk in dressing area
- Stylish, contemporary shower room with rainfall showerhead
- Gas central heating and double glazing
- Access to a large shared garden
- Controlled on-street parking (Zone 7)

"THIS WELL-PRESENTED,
TWO-BEDROOM VICTORIAN
FLAT BOASTS VIEWS OF THE
ICONIC ARTHUR'S SEAT."

Total area: approx. 66.2 sq. metres (712.6 sq. feet)

GILSONGRAY.CO.UK