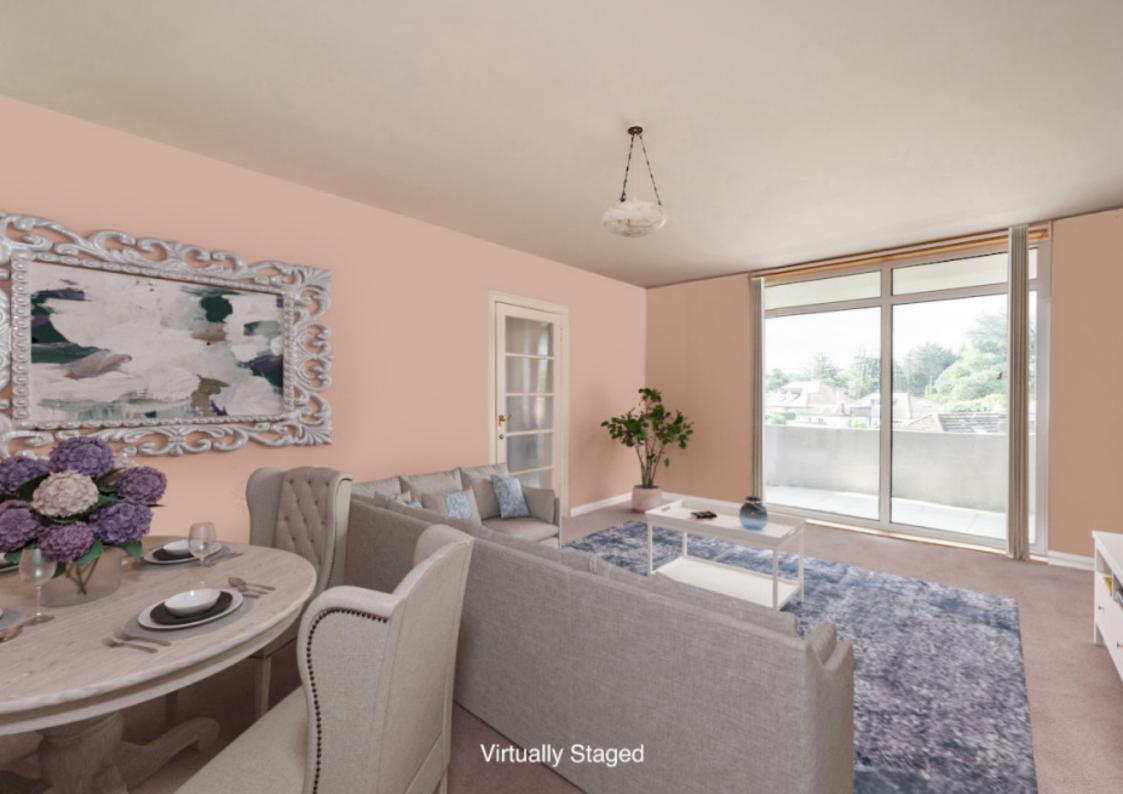

## **FEATURES**

- Spacious First Floor Flat
- Entrance Hall
- Living Room
- Dining Room
- Southwest-Facing Balcony
- Kitchen
- Three Bedrooms
- Bathroom
- Lovely Leafy Outlook
- Electric Heating
- Double-Glazing
- Lift
- Underground Garage
- Manicured Communal Garden Grounds