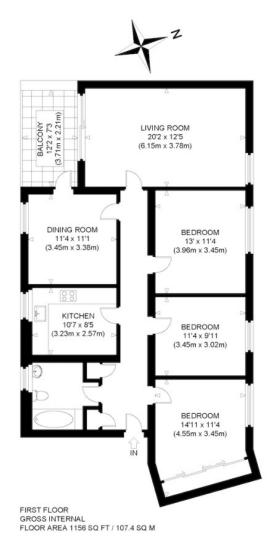

"A THREE-BEDROOM
FIRST-FLOOR APARTMENT IN
SOUGHT-AFTER BARNTON,
WITH A PRIVATE BALCONY
AND SECURE
UNDERGROUND PARKING"

ALMOND COURT WEST

NOT TO SCALE - FOR ILLUSTRATIVE PURPOSES ONLY

APPROXIMATE GROSS INTERNAL FLOOR AREA 1156 SQ FT / 107.4 SQ M

All measurements and fixtures including doors and windows

are approximate and should be independently verified.

Copyright @ exposure

www.photographyandfloorplans.co.uk

GILSONGRAY.CO.UK