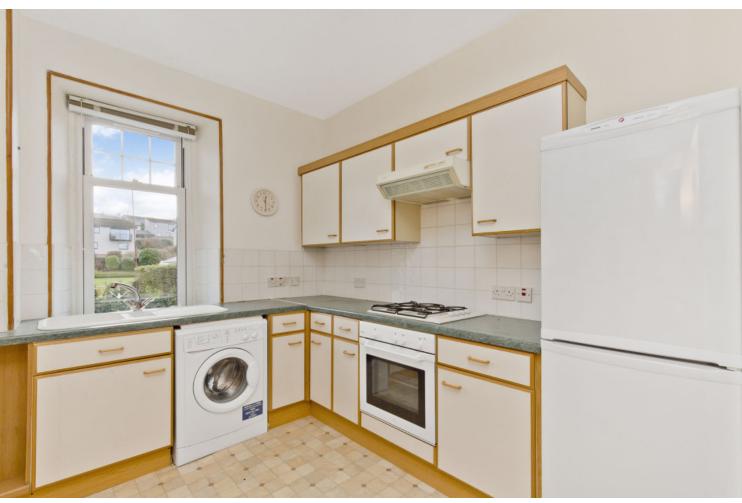

Extras: all fitted floor and window coverings, light fittings, an integrated oven and gas hob, a freestanding fridge/freezer, and a washing machine to be included in the sale.

"A charming one-bedroom first-floor flat with spacious accommodation, which is decorated in neutral hues throughout"

### **FEATURES**

- A spacious first-floor flat
- Part of an attractive building
- Prime position in North Berwick
- Near beaches and transport links
- Neutral interiors throughout
- · Central hall with a large cupboard
- South-facing living/dining room
- Well-appointed kitchen
- Spacious double bedroom
- Bright three-piece bathroom
- Large, well-kept communal garden
- Unrestricted on-street parking
- Electric heating and double glazing