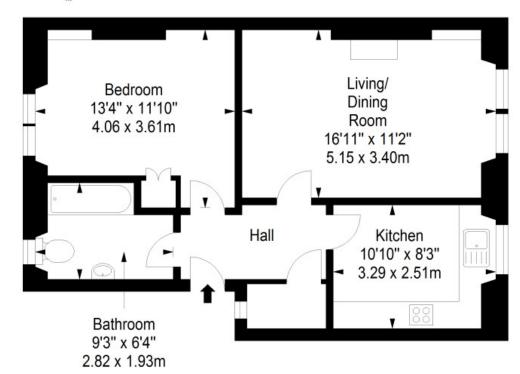

## **FLOORPLAN**

First Floor Approx. 50.7 sq. metres (545.7 sq. feet)

Total area: approx. 50.7 sq. metres (545.7 sq. feet)