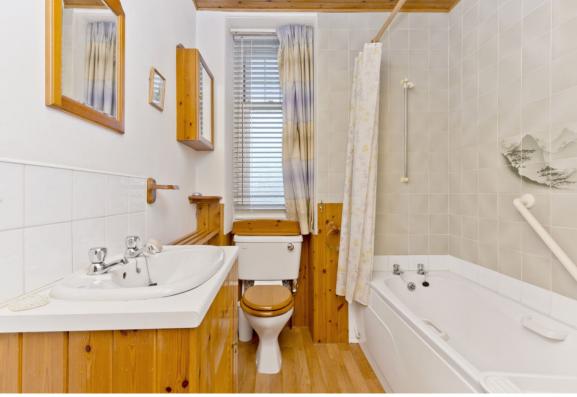

### **FEATURES**

- A spacious first-floor flat
- Part of an attractive building
- Prime position in North Berwick
- Near beaches and transport links
- Neutral interiors throughout
- · Central hall with a large cupboard
- South-facing living/dining room
- Well-appointed kitchen
- Spacious double bedroom
- Bright three-piece bathroom
- Large, well-kept communal garden
- Unrestricted on-street parking
- Electric heating and double glazing