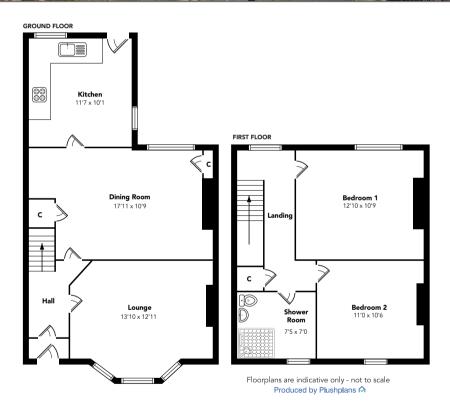

There is an entrance hallway that welcomes you to the property and accesses the ground floor apartments. The cosy lounge is to the front of the house and has a bay window with stained glass inserts making it a lovely room to enjoy the sun from its southerly aspects. The spacious dining room provides a second public room and additional flexibility on how the house can be used. The kitchen is just off this room at the back of the house and has a lovely cottage feel to it with outlooks to the garden and space for a breakfast table. There are plenty of fitted storage units and space for appliances such as a fridge, freezer, hob, washing machine and dishwasher. In addition the kitchen provides direct access to the back garden.

On the upper level there are two good sized double bedrooms and a shower room. One bedroom has pleasant outlooks to the front of the house and the other enjoys views over the back garden and towards Barshaw Park. The shower room is a bright, fresh room with a WC, wash hand basin and a shower cubicle.

The property specification includes gas central heating, mixed single and double glazing and attic storage.

There are gardens to the front and rear of the property which are well stocked with plants, shrubs and trees. The rear secluded garden is an inviting and tranquil area to enjoy the weather and nature.