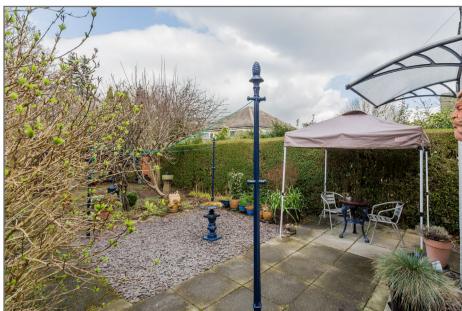

The property specification includes gas central heating, mixed single and double glazing and attic storage.

There are gardens to the front and rear of the property which are well stocked with plants, shrubs and trees. The rear secluded garden is an inviting and tranquil area to enjoy the weather and nature.