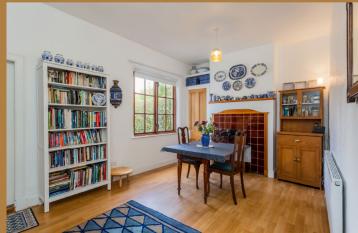

There is an entrance hallway that welcomes you to the property and accesses the ground floor apartments. The cosy lounge is to the front of the house and has a bay window with stained glass inserts making it a lovely room to enjoy the sun from its southerly aspects. The spacious dining room provides a second public room and additional flexibility on how the house can be used. The kitchen is just off this room at the back of the house and has a lovely cottage feel to it with outlooks to the garden and space for a breakfast table. There are plenty of fitted storage units and space for appliances such as a fridge, freezer, hob, washing machine and dishwasher. In addition the kitchen provides direct access to the back garden.