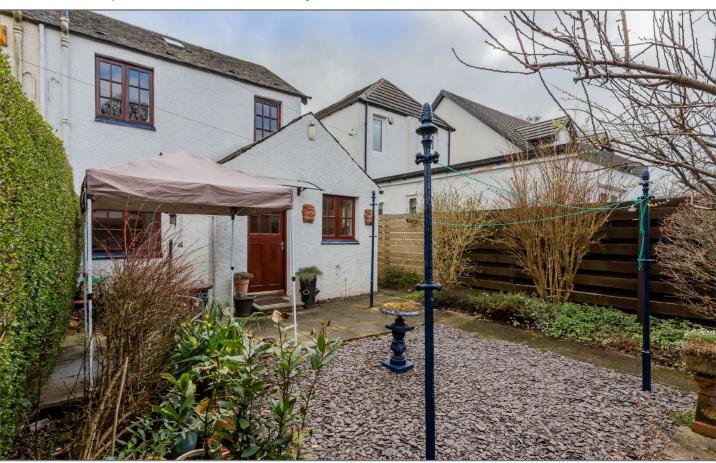

The property specification includes gas central heating, mixed single and double glazing and attic storage.

There are gardens to the front and rear of the property which are well stocked with plants, shrubs and trees. The rear secluded garden is an inviting and tranquil area to enjoy the weather and nature.