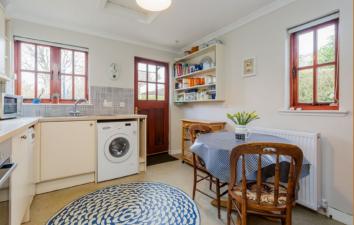

There is an entrance hallway that welcomes you to the property and accesses the ground floor apartments. The cosy lounge is to the front of the house and has a bay window with stained glass inserts making it a lovely room to enjoy the sun from its southerly aspects. The spacious dining room provides a second public room and additional flexibility on how the house can be used. The kitchen is just off this room at the back of the house and has a lovely cottage feel to it with outlooks to the garden and space for a breakfast table. There are plenty of fitted storage units and space for appliances such as a fridge, freezer, hob, washing machine and dishwasher. In addition the kitchen provides direct access to the back garden.