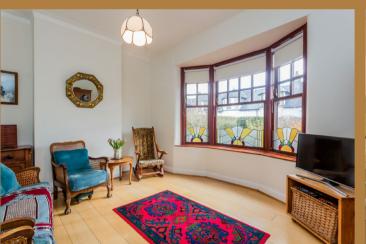

There is an entrance hallway that welcomes you to the property and accesses the ground floor apartments. The cosy lounge is to the front of the house and has a bay window with stained glass inserts making it a lovely room to enjoy the sun from its southerly aspects. The spacious dining room provides a second public room and additional flexibility on how the house can be used. The kitchen is just off this room at the back of the house and has a lovely cottage feel to it with outlooks to the garden and space for a breakfast table. There are plenty of fitted storage units and space for appliances such as a fridge, freezer, hob, washing machine and dishwasher. In addition the kitchen provides direct access to the back garden.