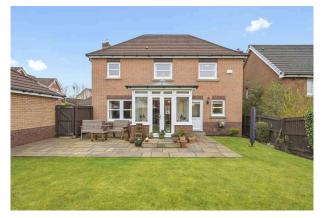

79 East Craigs Rigg, Edinburgh, EH12 8JA

www.mcdougallmcqueen.co.uk

Welcome to East Craigs Rigg, this substantial four bedroom detached villa arranged over two floors offers bright, spacious and flexible family accommodation, boasting a sunny garden room, gardens to the front and rear along with a detached double garage and driveway. The property forms part of an established, exclusive residential development located in the sought-after Corstorphine area of Edinburgh, close to an abundance of local amenities, schooling and swift transport links. Presented to the market in excellent order throughout, we would recommend an early viewing.

- Rear facing double bedroom with built in wardrobes.
- Front facing double bedroom with built in wardrobes.
- Fourth bedroom rear facing with a useful storage cupboard.
- Stylish family bathroom comprising WC, wash hand basin, vanity storage, bath with shower over, ladder radiator.
- Gas central heating and double glazing throughout.
- Double garage with electric door.
- Driveway and gardens to the front.
- Beautiful enclosed rear garden with patio areas.