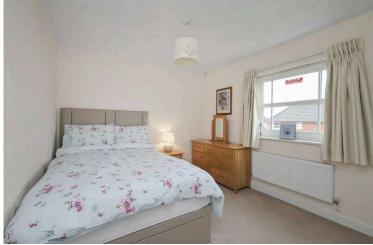

- Reception hallway.
- Living room with windows to the front and rear, feature fireplace with gas fire inset.
- Open plan kitchen/family room with a good range of wall and base units along with integrated appliances, door accesses rear garden.
- Downstairs cloaks comprising WC, wash hand basin.
- Garden room offers direct access to the rear garden.
- Master bedroom front facing with two sets of built in wardrobes, en-suite shower room.