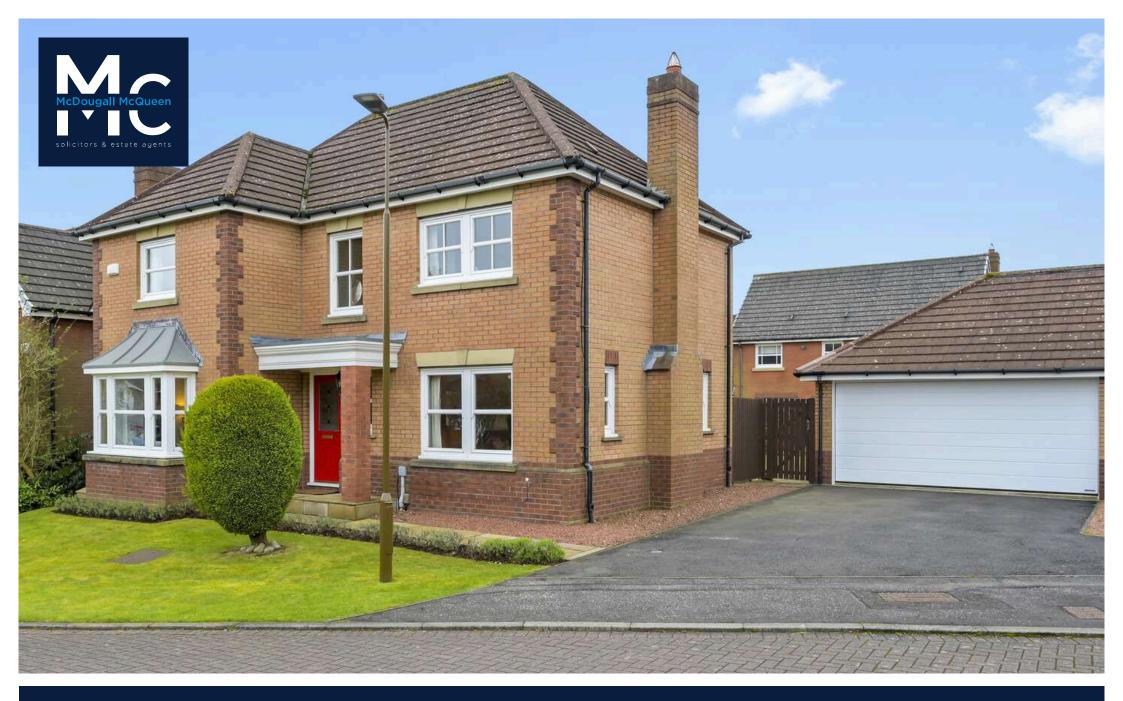

79 East Craigs Rigg, Edinburgh, EH12 8JA

www.mcdougallmcqueen.co.uk

Welcome to East Craigs Rigg, this substantial four bedroom detached villa arranged over two floors offers bright, spacious and flexible family accommodation, boasting a sunny garden room, gardens to the front and rear along with a detached double garage and driveway. The property forms part of an established, exclusive residential development located in the sought-after Corstorphine area of Edinburgh, close to an abundance of local amenities, schooling and swift transport links. Presented to the market in excellent order throughout, we would recommend an early viewing.

- Reception hallway.
- Living room with windows to the front and rear, feature fireplace with gas fire inset.
- Open plan kitchen/family room with a good range of wall and base units along with integrated appliances, door accesses rear garden.
- Downstairs cloaks comprising WC, wash hand basin.
- Garden room offers direct access to the rear garden.
- Master bedroom front facing with two sets of built in wardrobes, en-suite shower room.

- Rear facing double bedroom with built in wardrobes.
- Front facing double bedroom with built in wardrobes.
- Fourth bedroom rear facing with a useful storage cupboard.
- Stylish family bathroom comprising WC, wash hand basin, vanity storage, bath with shower over, ladder radiator.
- Gas central heating and double glazing throughout.
- Double garage with electric door.
- Driveway and gardens to the front.
- Beautiful enclosed rear garden with patio areas.