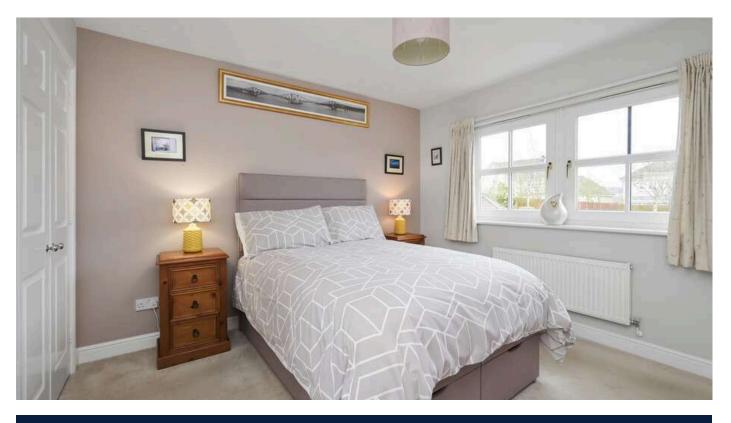

- Reception hallway.
- Living room with windows to the front and rear, feature fireplace with gas fire inset.
- Open plan kitchen/family room with a good range of wall and base units along with integrated appliances, door accesses rear garden.
- Downstairs cloaks comprising WC, wash hand basin.
- Garden room offers direct access to the rear garden.
- Master bedroom front facing with two sets of built in wardrobes, en-suite shower room.