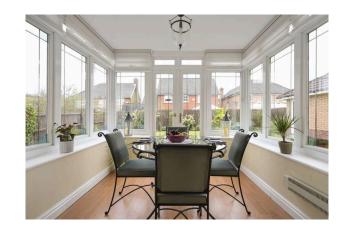

- Reception hallway.
- Living room with windows to the front and rear, feature fireplace with gas fire inset.
- Open plan kitchen/family room with a good range of wall and base units along with integrated appliances, door accesses rear garden.
- Downstairs cloaks comprising WC, wash hand basin.
- Garden room offers direct access to the rear garden.
- Master bedroom front facing with two sets of built in wardrobes, en-suite shower room.