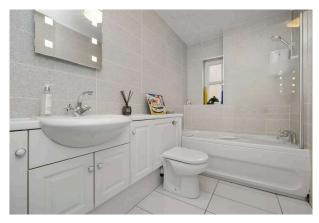

- Rear facing double bedroom with built in wardrobes.
- Front facing double bedroom with built in wardrobes.
- Fourth bedroom rear facing with a useful storage cupboard.
- Stylish family bathroom comprising WC, wash hand basin, vanity storage, bath with shower over, ladder radiator.
- Gas central heating and double glazing throughout.
- Double garage with electric door.
- Driveway and gardens to the front.
- Beautiful enclosed rear garden with patio areas.