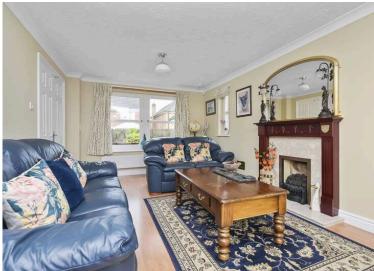

- Reception hallway.
- Living room with windows to the front and rear, feature fireplace with gas fire inset.
- Open plan kitchen/family room with a good range of wall and base units along with integrated appliances, door accesses rear garden.
- Downstairs cloaks comprising WC, wash hand basin.
- Garden room offers direct access to the rear garden.
- Master bedroom front facing with two sets of built in wardrobes, en-suite shower room.