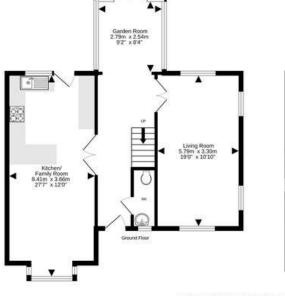

- Reception hallway.
- Living room with windows to the front and rear, feature fireplace with gas fire inset.
- Open plan kitchen/family room with a good range of wall and base units along with integrated appliances, door accesses rear garden.
- Downstairs cloaks comprising WC, wash hand basin.
- Garden room offers direct access to the rear garden.
- Master bedroom front facing with two sets of built in wardrobes, en-suite shower room.

Ensuite 2.45m x 2.15n 80° x 71°

Bedroom 1 3.39m x 3.30m 11'1" x 10'10" w

Garage 5.48m x 4.86m 18'0" x 15'11"

Bedroom 4 3.15m x 2.84m 10'4" x 9'4"

Ħ

1st Floor

For details of the total internal floor area, please refer to the property's Home Report. This plan is for illustrative purposes only and should be used as such by a prospective purchaser. Made with Metropic e2024

Bedroom 2 3.99m x 2.86r 13'1" x 9'5"

> Bathroom 3.01m x 1.75m 9'11" x 5'9"

3.99m x 2.71m 13'1" x 8'11"