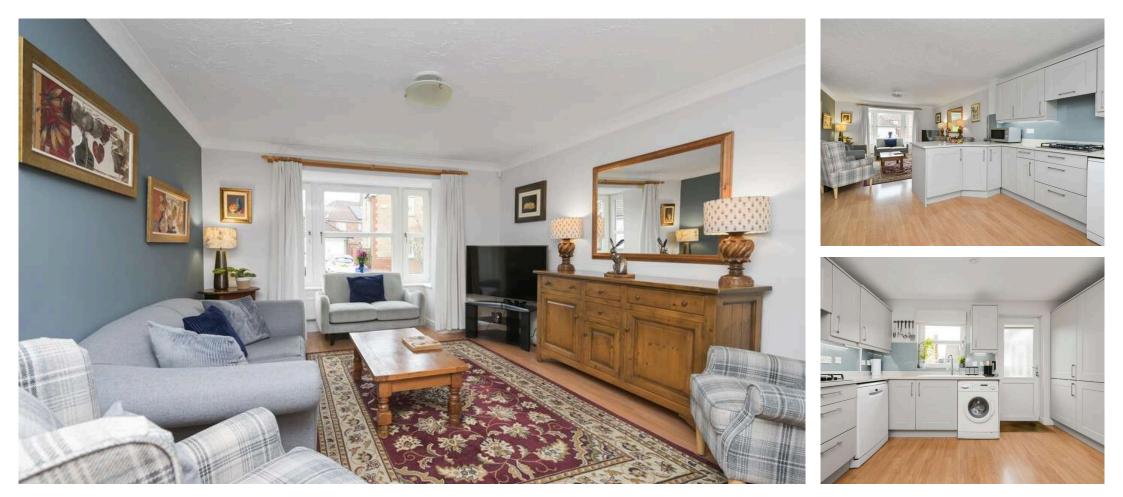

- Reception hallway.
- Living room with windows to the front and rear, feature fireplace with gas fire inset.
- Open plan kitchen/family room with a good range of wall and base units along with integrated appliances, door accesses rear garden.
- Downstairs cloaks comprising WC, wash hand basin.
- Garden room offers direct access to the rear garden.
- Master bedroom front facing with two sets of built in wardrobes, en-suite shower room.