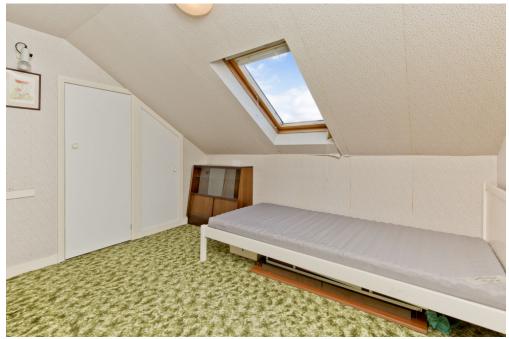

## **FEATURES**

- An extended detached house
- Desirable location in sought-after Mountcastle
- Vestibule and reception hall (both with storage)
- Spacious living room with southwest-facing aspect
- Large, dual-aspect family room/garden room
- Good-size dining room with kitchen serving hatch
- Galley-style kitchen with ample storage and workspace
- Three double bedrooms (one with built-in storage)
- Tiled four-piece family bathroom with a bidet
- Substantial attic space with versatile rooms for creative use
- Very generous eaves storage and built-in storage
- Fully-enclosed rear garden with mature landscaping
- Attached greenhouse for fruit and vegetables
- Low-maintenance front garden/private driveway
- Tandem garage with an attached store room