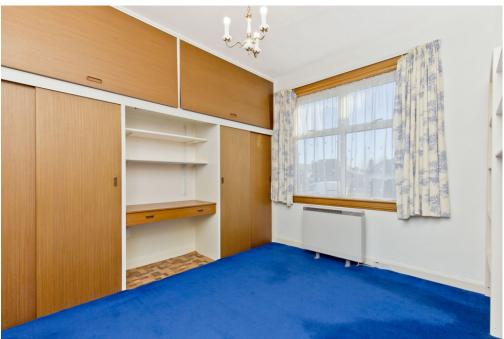

## **FEATURES**

- An extended detached house
- Desirable location in sought-after Mountcastle
- Vestibule and reception hall (both with storage)
- Spacious living room with southwest-facing aspect
- Large, dual-aspect family room/garden room
- Good-size dining room with kitchen serving hatch
- Galley-style kitchen with ample storage and workspace
- Three double bedrooms (one with built-in storage)
- Tiled four-piece family bathroom with a bidet
- Substantial attic space with versatile rooms for creative use
- Very generous eaves storage and built-in storage
- Fully-enclosed rear garden with mature landscaping
- Attached greenhouse for fruit and vegetables
- Low-maintenance front garden/private driveway
- Tandem garage with an attached store room