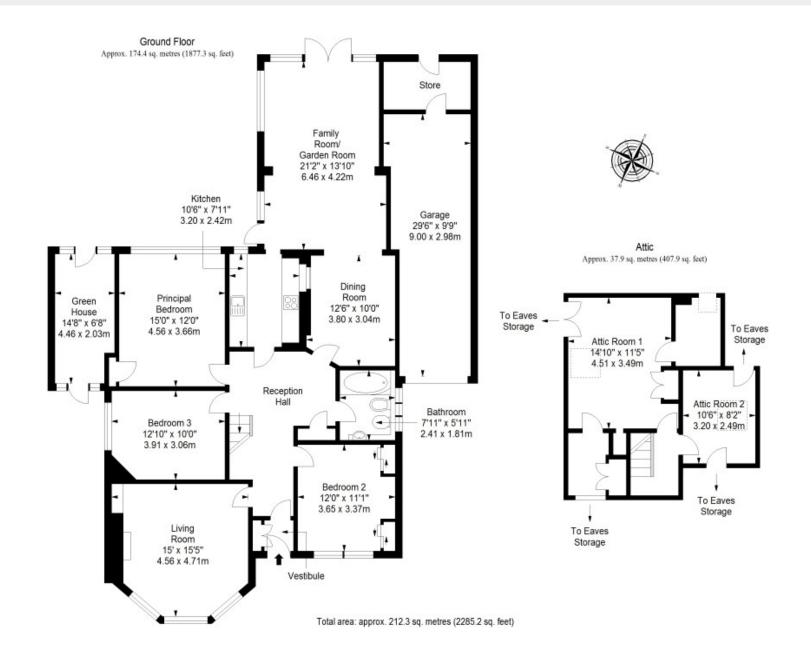

LAW • PROPERTY • FINANCE

**48 MOUNTCASTLE DRIVE SOUTH** 

Mountcastle, Edinburgh, EH15 1PL

Ideal for families seeking an abundance of space, this three-bedroom detached house has been thoroughly extended to offer a wealth of accommodation, including three reception rooms and a substantial attic. The impressive home also boasts generous private parking for multiple cars, as well as a family-friendly rear garden that offers excellent privacy and captures lots of daily sun. Furthermore, the property has a sought-after location in popular Mountcastle, set within easy reach of idyllic green spaces, fantastic amenities, transport links, and highly regarded schooling. It also offers proximity to Portobello Beach and the city centre. Extras: integrated ceramic hob and oven/grill, freestanding fridge/freezer, an additional freezer, washing machine, greenhouse, electric awning, and garage with under-car-pit to be included in the sale. Please note, no warranties or guarantees shall be provided in relation to any of the services, moveables, and/or appliances included in the price, as these items are to be left in a sold as seen condition.

## **FEATURES**

- An extended detached house
- Desirable location in sought-after Mountcastle
- Vestibule and reception hall (both with storage)
- Spacious living room with southwest-facing aspect
- Large, dual-aspect family room/garden room
- Good-size dining room with kitchen serving hatch
- Galley-style kitchen with ample storage and workspace
- Three double bedrooms (one with built-in storage)
- Tiled four-piece family bathroom with a bidet
- Substantial attic space with versatile rooms for creative use
- Very generous eaves storage and built-in storage
- Fully-enclosed rear garden with mature landscaping
- Attached greenhouse for fruit and vegetables
- Low-maintenance front garden/private driveway
- Tandem garage with an attached store room