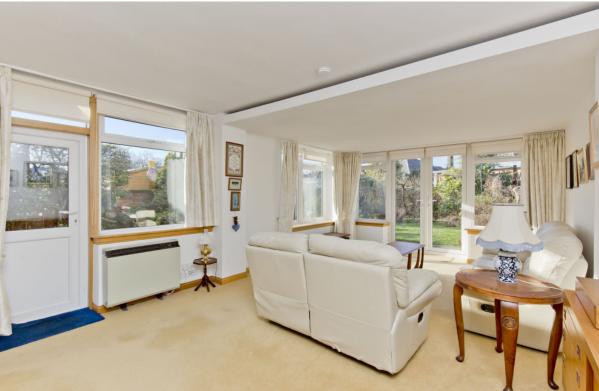

## **FEATURES**

- An extended detached house
- Desirable location in sought-after Mountcastle
- Vestibule and reception hall (both with storage)
- Spacious living room with southwest-facing aspect
- Large, dual-aspect family room/garden room
- Good-size dining room with kitchen serving hatch
- Galley-style kitchen with ample storage and workspace
- Three double bedrooms (one with built-in storage)
- Tiled four-piece family bathroom with a bidet
- Substantial attic space with versatile rooms for creative use
- Very generous eaves storage and built-in storage
- Fully-enclosed rear garden with mature landscaping
- Attached greenhouse for fruit and vegetables
- Low-maintenance front garden/private driveway
- Tandem garage with an attached store room