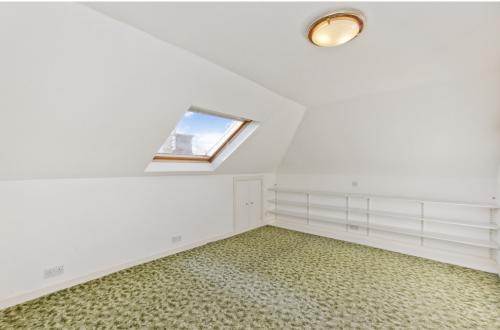

## **FEATURES**

- An extended detached house
- Desirable location in sought-after Mountcastle
- Vestibule and reception hall (both with storage)
- Spacious living room with southwest-facing aspect
- Large, dual-aspect family room/garden room
- Good-size dining room with kitchen serving hatch
- Galley-style kitchen with ample storage and workspace
- Three double bedrooms (one with built-in storage)
- Tiled four-piece family bathroom with a bidet
- Substantial attic space with versatile rooms for creative use
- Very generous eaves storage and built-in storage
- Fully-enclosed rear garden with mature landscaping
- Attached greenhouse for fruit and vegetables
- Low-maintenance front garden/private driveway
- Tandem garage with an attached store room