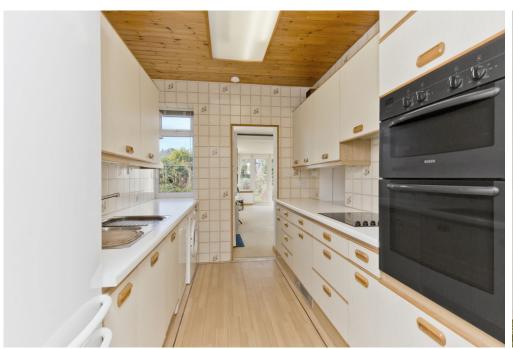

## **FEATURES**

- An extended detached house
- Desirable location in sought-after Mountcastle
- Vestibule and reception hall (both with storage)
- Spacious living room with southwest-facing aspect
- Large, dual-aspect family room/garden room
- Good-size dining room with kitchen serving hatch
- Galley-style kitchen with ample storage and workspace
- Three double bedrooms (one with built-in storage)
- Tiled four-piece family bathroom with a bidet
- Substantial attic space with versatile rooms for creative use
- Very generous eaves storage and built-in storage
- Fully-enclosed rear garden with mature landscaping
- Attached greenhouse for fruit and vegetables
- Low-maintenance front garden/private driveway
- Tandem garage with an attached store room