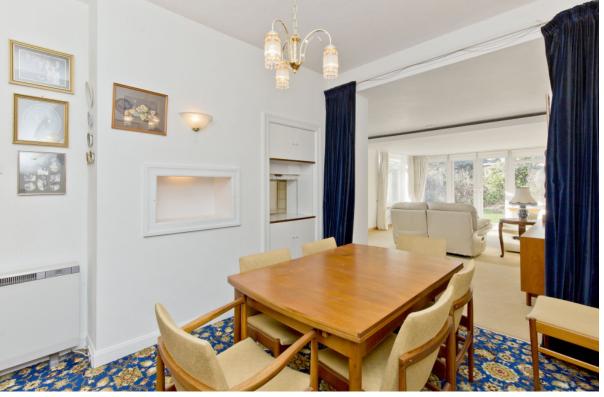

## **FEATURES**

- An extended detached house
- Desirable location in sought-after Mountcastle
- Vestibule and reception hall (both with storage)
- Spacious living room with southwest-facing aspect
- Large, dual-aspect family room/garden room
- Good-size dining room with kitchen serving hatch
- Galley-style kitchen with ample storage and workspace
- Three double bedrooms (one with built-in storage)
- Tiled four-piece family bathroom with a bidet
- Substantial attic space with versatile rooms for creative use
- Very generous eaves storage and built-in storage
- Fully-enclosed rear garden with mature landscaping
- Attached greenhouse for fruit and vegetables
- Low-maintenance front garden/private driveway
- Tandem garage with an attached store room