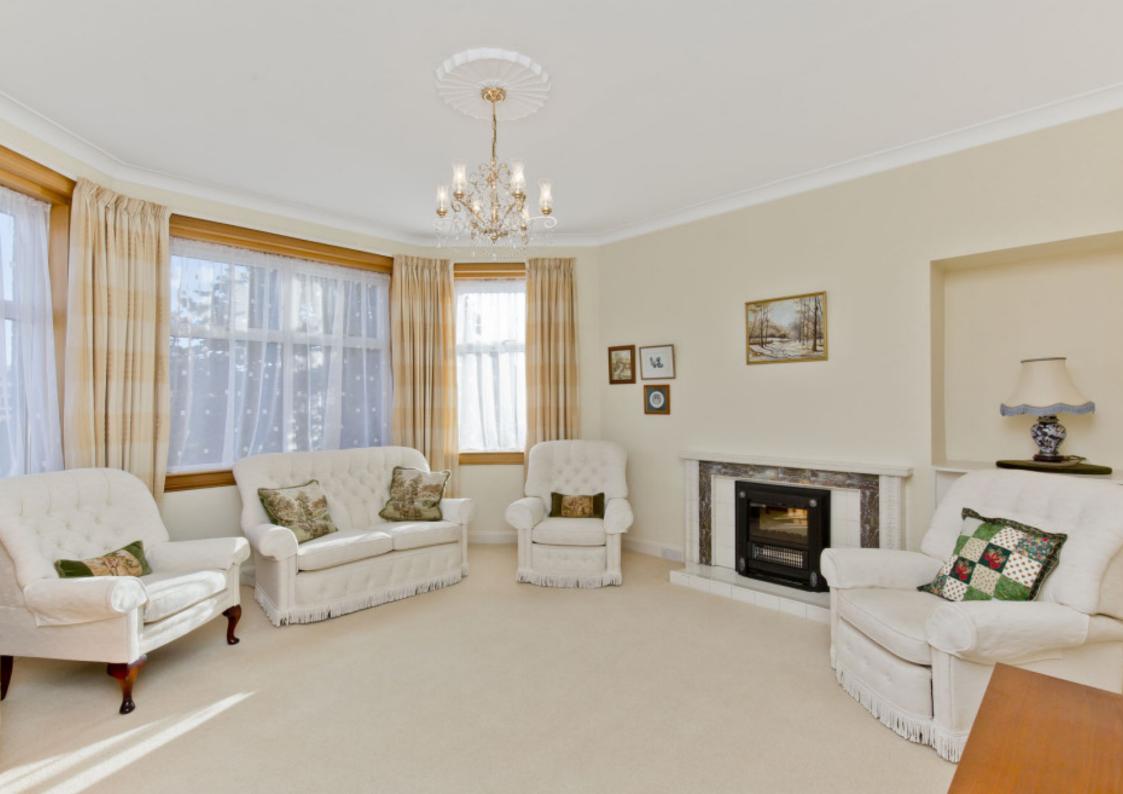

## **FEATURES**

- An extended detached house
- Desirable location in sought-after Mountcastle
- Vestibule and reception hall (both with storage)
- Spacious living room with southwest-facing aspect
- Large, dual-aspect family room/garden room
- Good-size dining room with kitchen serving hatch
- Galley-style kitchen with ample storage and workspace
- Three double bedrooms (one with built-in storage)
- Tiled four-piece family bathroom with a bidet
- Substantial attic space with versatile rooms for creative use
- Very generous eaves storage and built-in storage
- Fully-enclosed rear garden with mature landscaping
- Attached greenhouse for fruit and vegetables
- Low-maintenance front garden/private driveway
- Tandem garage with an attached store room