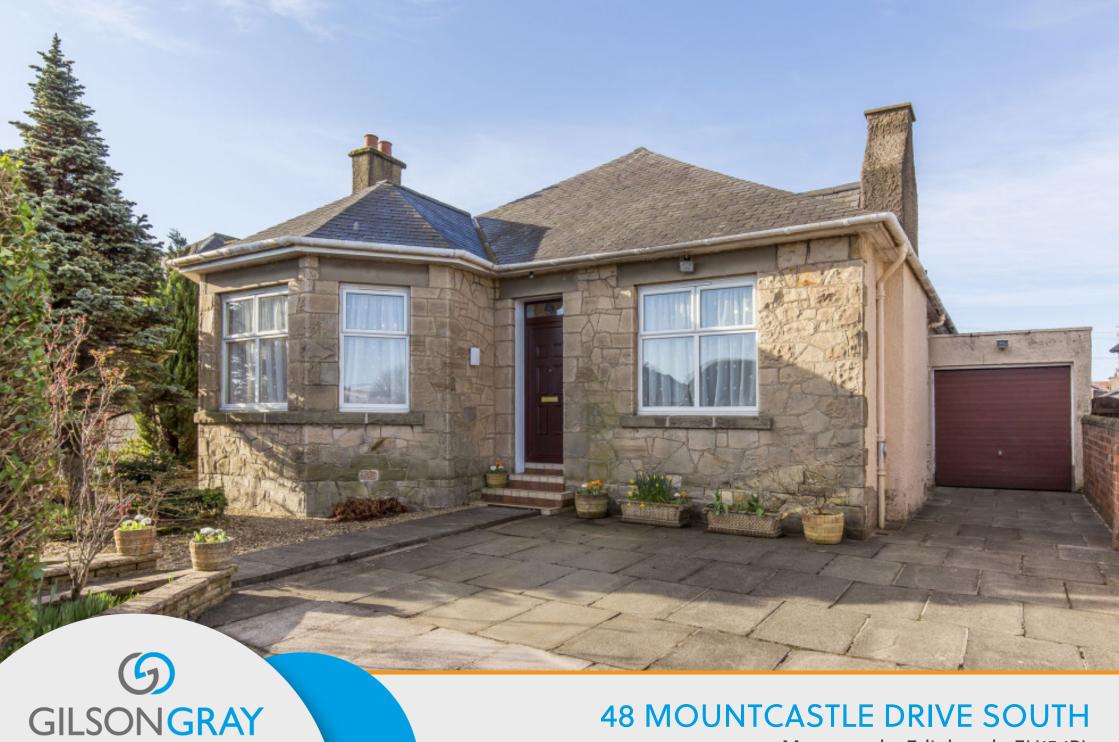

LAW • PROPERTY • FINANCE

**48 MOUNTCASTLE DRIVE SOUTH** 

Mountcastle, Edinburgh, EH15 1PL

Ideal for families seeking an abundance of space, this three-bedroom detached house has been thoroughly extended to offer a wealth of accommodation, including three reception rooms and a substantial attic. The impressive home also boasts generous private parking for multiple cars, as well as a family-friendly rear garden that offers excellent privacy and captures lots of daily sun. Furthermore, the property has a sought-after location in popular Mountcastle, set within easy reach of idyllic green spaces, fantastic amenities, transport links, and highly regarded schooling. It also offers proximity to Portobello Beach and the city centre. Extras: integrated ceramic hob and oven/grill, freestanding fridge/freezer, an additional freezer, washing machine, greenhouse, electric awning, and garage with under-car-pit to be included in the sale. Please note, no warranties or guarantees shall be provided in relation to any of the services, moveables, and/or appliances included in the price, as these items are to be left in a sold as seen condition.

"A SUBSTANTIAL DETACHED HOUSE THAT HAS BEEN EXTENDED TO PROVIDE A WEALTH OF ACCOMMODATION"

GILSONGRAY.CO.UK