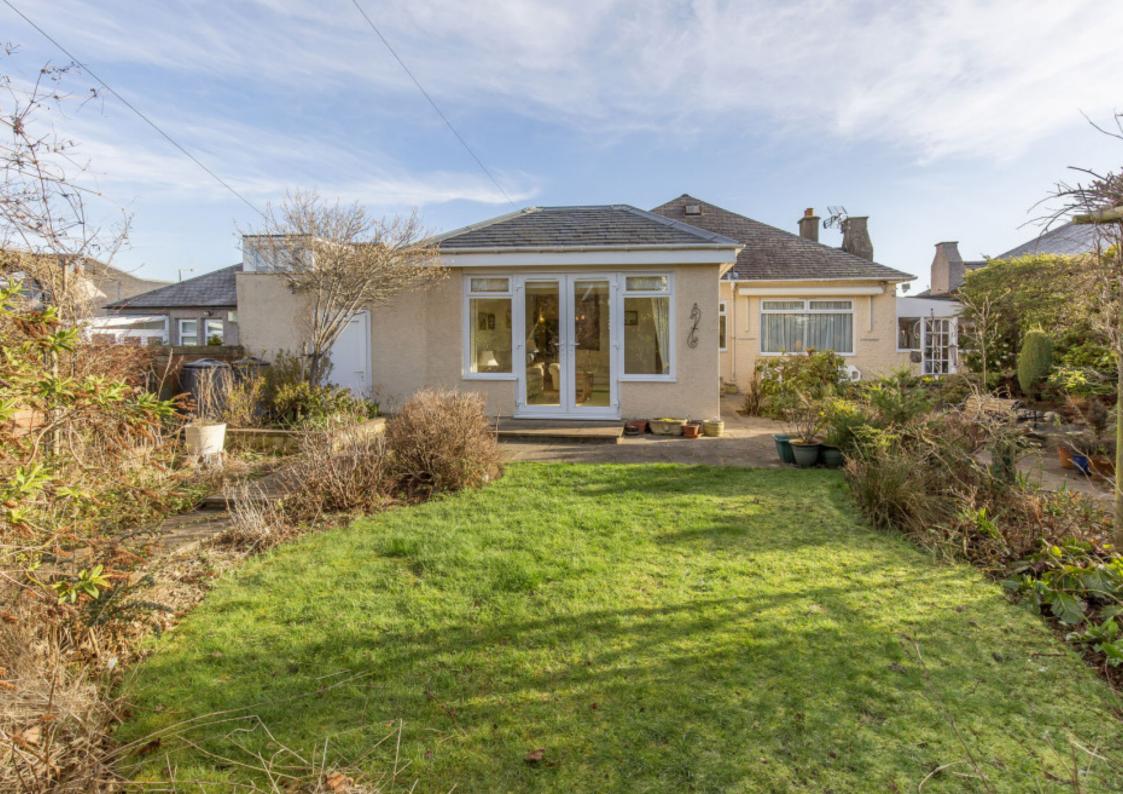

LAW • PROPERTY • FINANCE

**48 MOUNTCASTLE DRIVE SOUTH** 

Mountcastle, Edinburgh, EH15 1PL

Ideal for families seeking an abundance of space, this three-bedroom detached house has been thoroughly extended to offer a wealth of accommodation, including three reception rooms and a substantial attic. The impressive home also boasts generous private parking for multiple cars, as well as a family-friendly rear garden that offers excellent privacy and captures lots of daily sun. Furthermore, the property has a sought-after location in popular Mountcastle, set within easy reach of idyllic green spaces, fantastic amenities, transport links, and highly regarded schooling. It also offers proximity to Portobello Beach and the city centre. Extras: integrated ceramic hob and oven/grill, freestanding fridge/freezer, an additional freezer, washing machine, greenhouse, electric awning, and garage with under-car-pit to be included in the sale. Please note, no warranties or guarantees shall be provided in relation to any of the services, moveables, and/or appliances included in the price, as these items are to be left in a sold as seen condition.

## **FEATURES**

- An extended detached house
- Desirable location in sought-after Mountcastle
- Vestibule and reception hall (both with storage)
- Spacious living room with southwest-facing aspect
- Large, dual-aspect family room/garden room
- Good-size dining room with kitchen serving hatch
- Galley-style kitchen with ample storage and workspace
- Three double bedrooms (one with built-in storage)
- Tiled four-piece family bathroom with a bidet
- Substantial attic space with versatile rooms for creative use
- Very generous eaves storage and built-in storage
- Fully-enclosed rear garden with mature landscaping
- Attached greenhouse for fruit and vegetables
- Low-maintenance front garden/private driveway
- Tandem garage with an attached store room