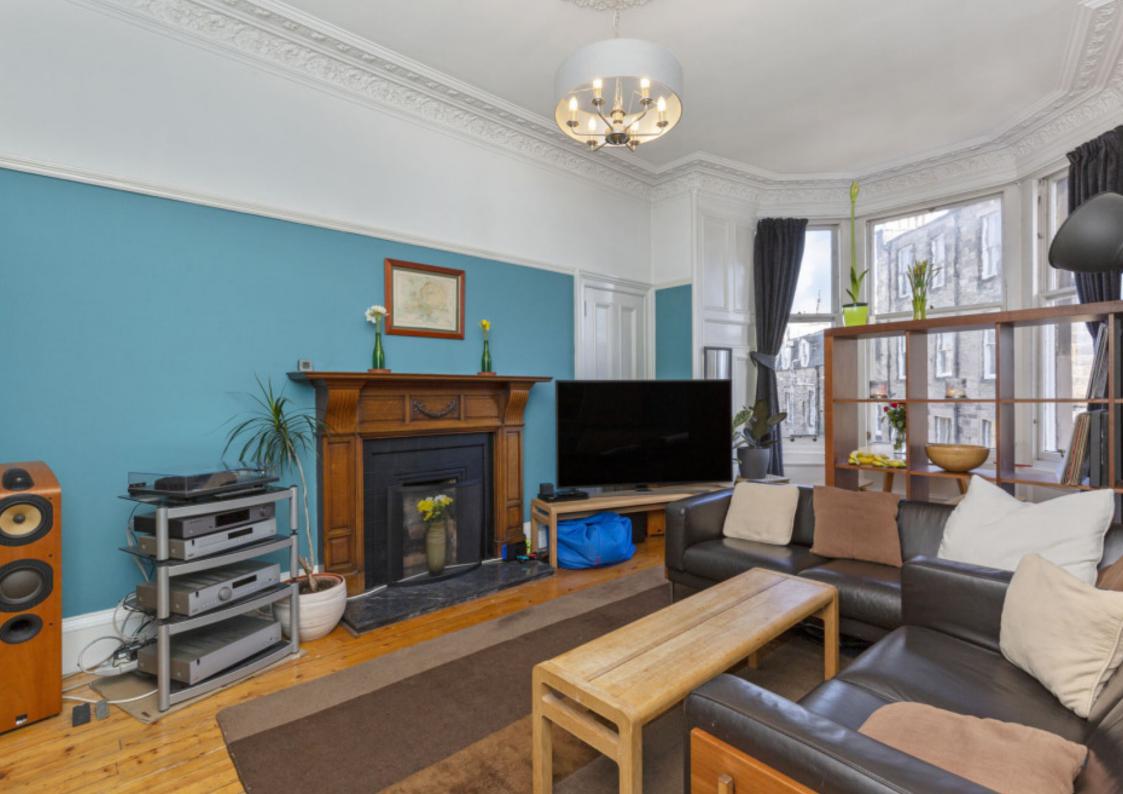

## **FEATURES**

- First-floor flat in Merchiston
- Part of a handsome, traditional tenement building
- Beautifully presented, modern interiors and period features
- Secure shared entrance and stairwell
- Welcoming hallway
- Generous, bay-fronted east-facing living/dining room
- Attractive, modern breakfasting kitchen
- Two spacious and airy double bedrooms
- Useful study for working from home
- Contemporary bathroom with shower-over-bath
- Access to a large, well-maintained shared garden
- Controlled on-street parking (Zone S3)