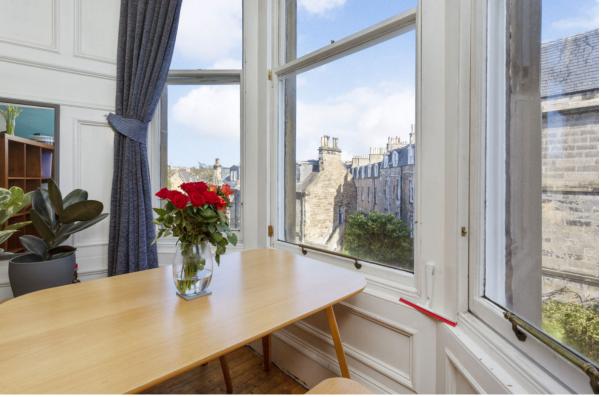

## **FEATURES**

- First-floor flat in Merchiston
- Part of a handsome, traditional tenement building
- Beautifully presented, modern interiors and period features
- Secure shared entrance and stairwell
- Welcoming hallway
- Generous, bay-fronted east-facing living/dining room
- Attractive, modern breakfasting kitchen
- Two spacious and airy double bedrooms
- Useful study for working from home
- Contemporary bathroom with shower-over-bath
- Access to a large, well-maintained shared garden
- Controlled on-street parking (Zone S3)