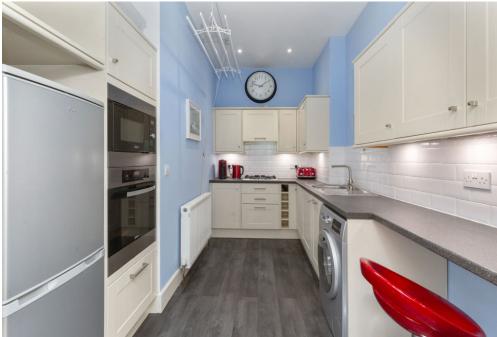

## **FEATURES**

- First-floor flat in Merchiston
- Part of a handsome, traditional tenement building
- Beautifully presented, modern interiors and period features
- Secure shared entrance and stairwell
- Welcoming hallway
- Generous, bay-fronted east-facing living/dining room
- Attractive, modern breakfasting kitchen
- Two spacious and airy double bedrooms
- Useful study for working from home
- Contemporary bathroom with shower-over-bath
- Access to a large, well-maintained shared garden
- Controlled on-street parking (Zone S3)