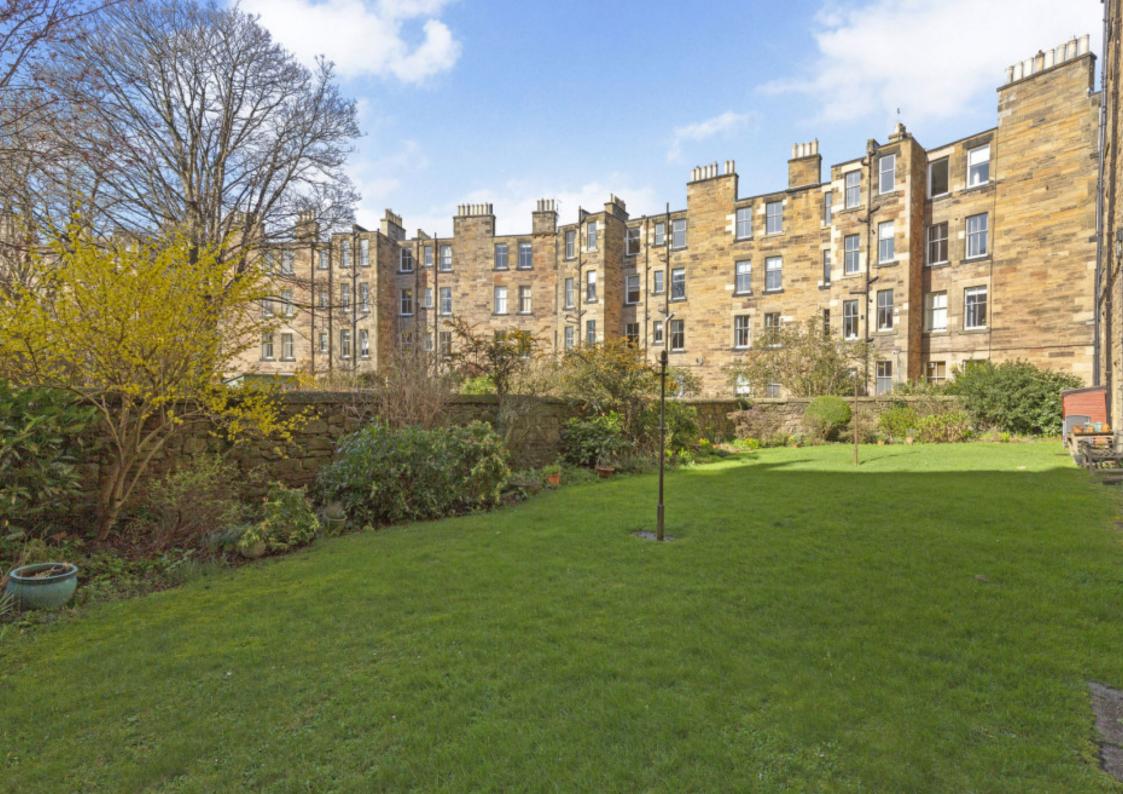

## **FEATURES**

- First-floor flat in Merchiston
- Part of a handsome, traditional tenement building
- Beautifully presented, modern interiors and period features
- Secure shared entrance and stairwell
- Welcoming hallway
- Generous, bay-fronted east-facing living/dining room
- Attractive, modern breakfasting kitchen
- Two spacious and airy double bedrooms
- Useful study for working from home
- Contemporary bathroom with shower-over-bath
- Access to a large, well-maintained shared garden
- Controlled on-street parking (Zone S3)