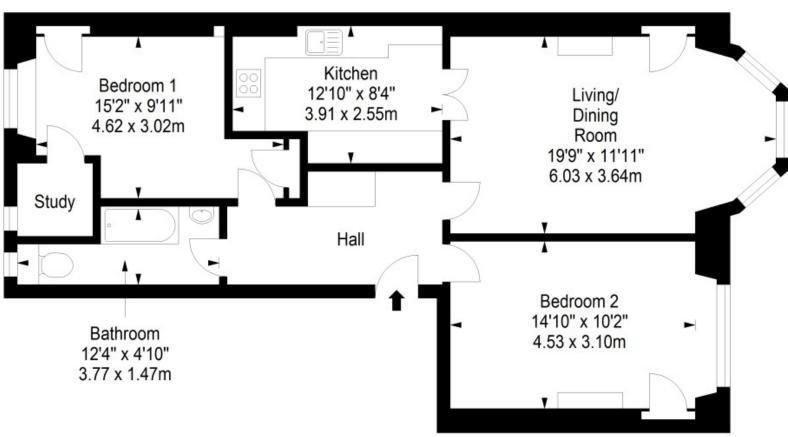

"THIS TRADITIONAL SECOND-FLOOR FLAT IN MERCHISTON PERFECTLY BLENDS MODERN INTERIORS WITH LOVELY PERIOD FEATURES."

Second Floor Approx. 74.2 sq. metres (798.7 sq. feet)

Total area: approx. 74.2 sq. metres (798.7 sq. feet)