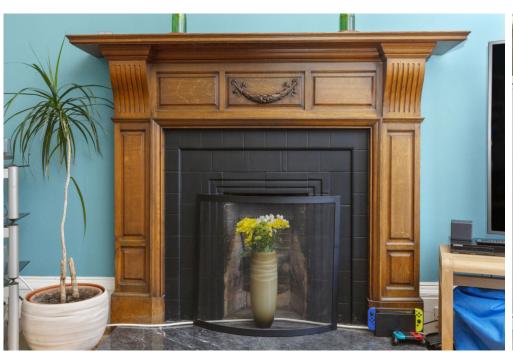

## **FEATURES**

- First-floor flat in Merchiston
- Part of a handsome, traditional tenement building
- Beautifully presented, modern interiors and period features
- Secure shared entrance and stairwell
- Welcoming hallway
- Generous, bay-fronted east-facing living/dining room
- Attractive, modern breakfasting kitchen
- Two spacious and airy double bedrooms
- Useful study for working from home
- Contemporary bathroom with shower-over-bath
- Access to a large, well-maintained shared garden
- Controlled on-street parking (Zone S3)