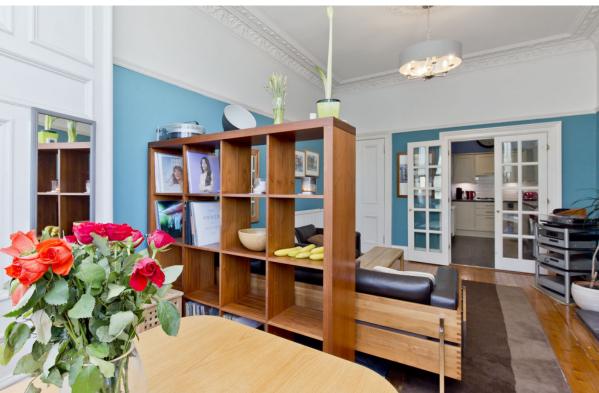

## **FEATURES**

- First-floor flat in Merchiston
- Part of a handsome, traditional tenement building
- Beautifully presented, modern interiors and period features
- Secure shared entrance and stairwell
- Welcoming hallway
- Generous, bay-fronted east-facing living/dining room
- Attractive, modern breakfasting kitchen
- Two spacious and airy double bedrooms
- Useful study for working from home
- Contemporary bathroom with shower-over-bath
- Access to a large, well-maintained shared garden
- Controlled on-street parking (Zone S3)