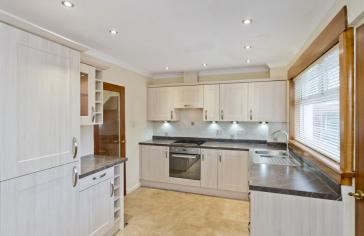

# **FEATURES**

- Semi-detached house in Tranent
- Opportunity for some cosmetic upgrades
- Entrance vestibule and hall with storage
- Open-plan kitchen, living, and dining room
- Attractive, modern kitchen design
- Utility room with WC
- Two spacious double bedrooms with built-in storage
- Bright three-piece bathroom
- Low-maintenance front and rear gardens
- Ample unrestricted parking
- Gas central heating system
- Double-glazed windows