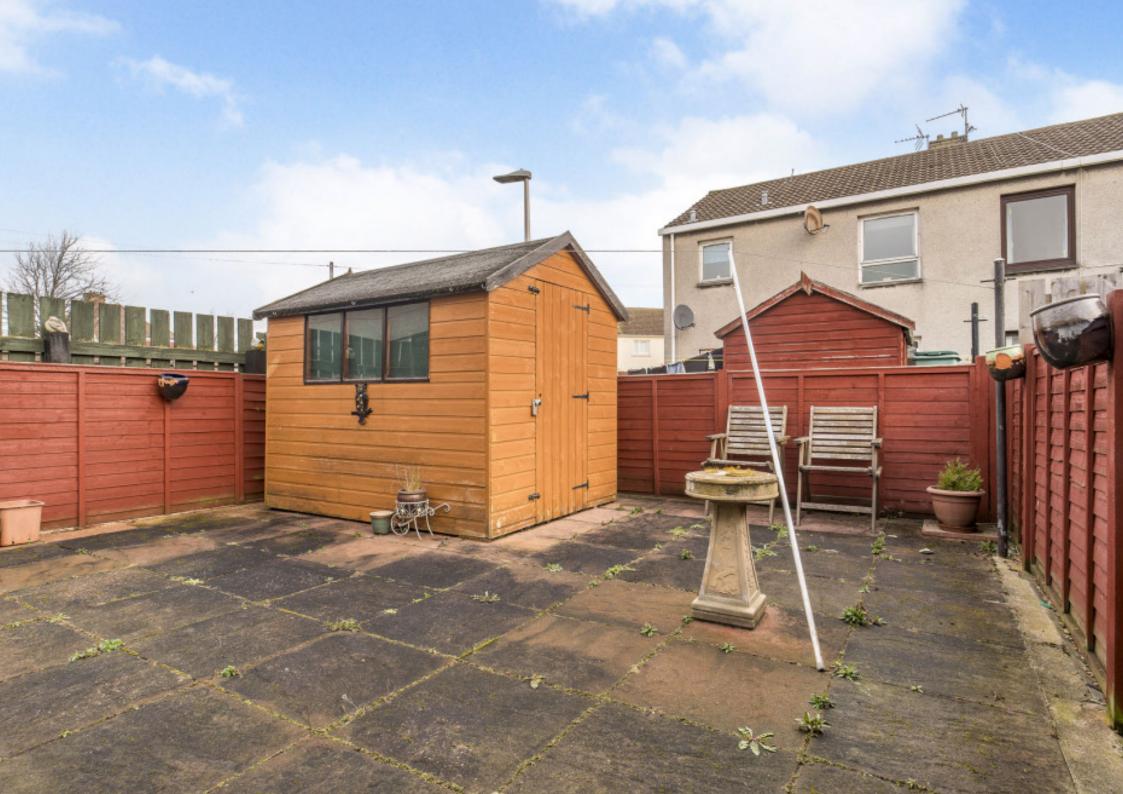

# **FEATURES**

- Semi-detached house in Tranent
- Opportunity for some cosmetic upgrades
- Entrance vestibule and hall with storage
- Open-plan kitchen, living, and dining room
- Attractive, modern kitchen design
- Utility room with WC
- Two spacious double bedrooms with built-in storage
- Bright three-piece bathroom
- Low-maintenance front and rear gardens
- Ample unrestricted parking
- Gas central heating system
- Double-glazed windows

### Ground Floor Approx. 44.7 sq. metres (481.1 sq. feet)

Shed

Approx. 5.2 sq. metres (56.0 sq. feet)

Shed

8'6" x 6'7"

2.60 x 2.00m