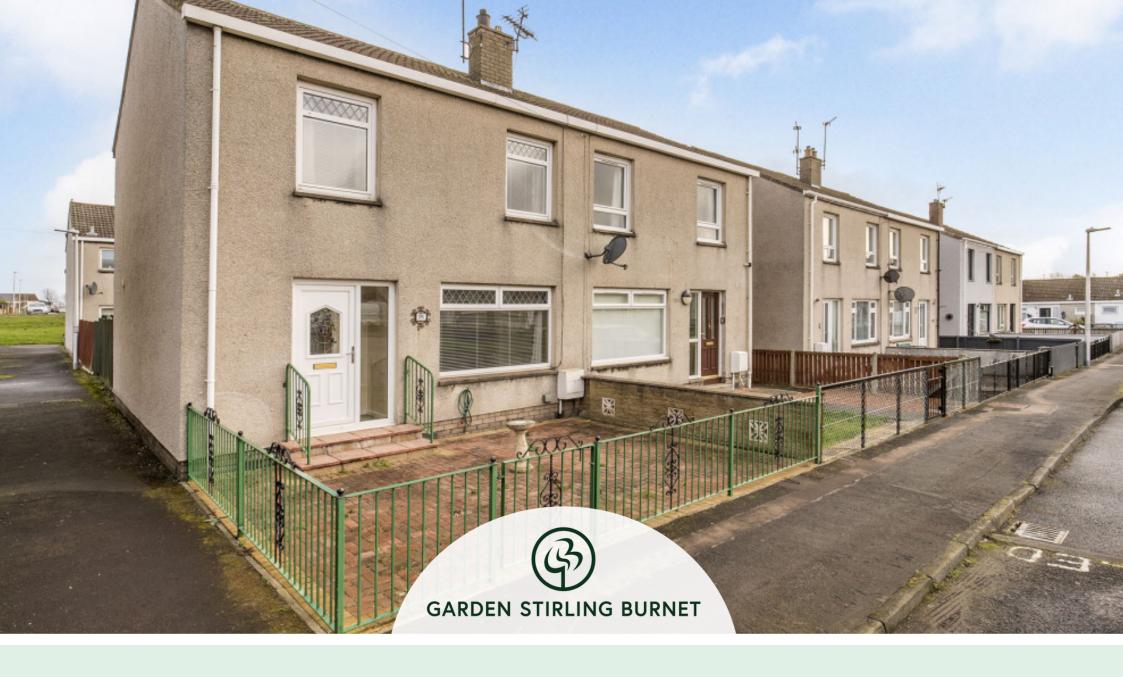

**91 MUIRPARK ROAD**TRANENT, EAST LOTHIAN, EH33 2PA

# **SUMMARY**

This two-bedroom semi-detached house is situated in a quiet cul-de-sac within an established residential area of Tranent. Perfect for first-time buyers, professionals, couples, young families, and rental investors alike, the property is presented with neutral décor throughout and enjoys some modern touches, whilst also offering an opportunity for some cosmetic upgrades, giving the new owner a blank canvas to put their own stamp on. Tranent's amenities lie within easy reach of the property, such as shops (including supermarkets), schools, other everyday essentials, transport links, and scenic open spaces.

# **FEATURES**

- Semi-detached house in Tranent
- Opportunity for some cosmetic upgrades
- Entrance vestibule and hall with storage
- Open-plan kitchen, living, and dining room
- Attractive, modern kitchen design
- Utility room with WC
- Two spacious double bedrooms with built-in storage
- Bright three-piece bathroom
- Low-maintenance front and rear gardens
- Ample unrestricted parking
- Gas central heating system
- Double-glazed windows