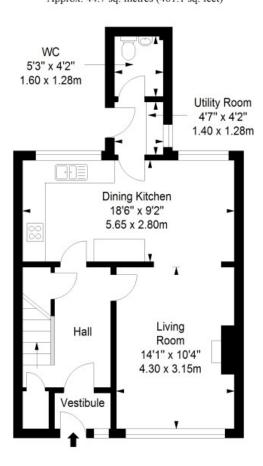

# **FLOORPLAN**

### Ground Floor Approx. 44.7 sq. metres (481.1 sq. feet)

Shed

Approx. 5.2 sq. metres (56.0 sq. feet)

Shed

8'6" x 6'7"

2.60 x 2.00m