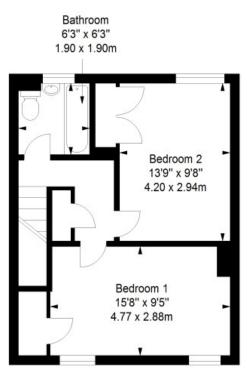

# **FLOORPLAN**

### First Floor Approx. 40.8 sq. metres (439.2 sq. feet)

Total area: approx. 90.7 sq. metres (976.3 sq. feet)