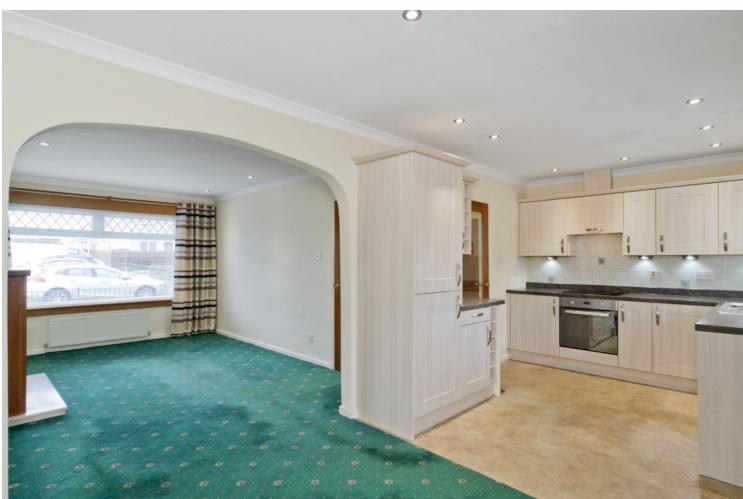

Extras: The property is being sold as seen.

"This two-bedroom house in Tranent enjoys a sociable open-plan layout on the ground floor."

"The home enjoys some modern touches and offers a blank canvas of neutral décor. "

# **FEATURES**

- Semi-detached house in Tranent
- Opportunity for some cosmetic upgrades
- Entrance vestibule and hall with storage
- Open-plan kitchen, living, and dining room
- Attractive, modern kitchen design
- Utility room with WC
- Two spacious double bedrooms with built-in storage
- Bright three-piece bathroom
- Low-maintenance front and rear gardens
- Ample unrestricted parking
- Gas central heating system
- Double-glazed windows