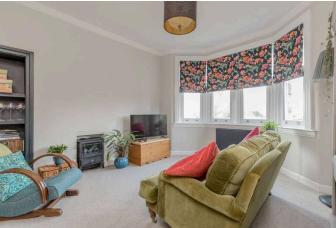

The accommodation comprises:

- Vestibule with oak flooring, fuse board and electricity meter
- Entrance hall with utility cupboard plumbed for the washing machine and dryer, cupboard housing the boiler and separate storage cupboard; staircase with storage beneath
- Spacious bay windowed bedroom/ family room to the front with egg and dart cornicing and fitted window blinds
- Good sized second bedroom to the front with open shelved press
- Family bathroom with partially tiled walls, tiled flooring, WC, separate shower enclosure and wash basin with vanity unit
- Generous sitting room which opens into the kitchen / dining room and has an open fire with cast iron hearth and wooden surround; full length windows provide excellent natural light and French doors lead out to the decked patio area