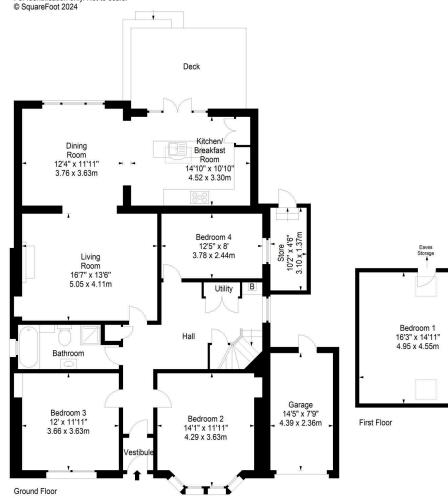

The accommodation comprises:

- Vestibule with oak flooring, fuse board and electricity meter
- Entrance hall with utility cupboard plumbed for the washing machine and dryer, cupboard housing the boiler and separate storage cupboard; staircase with storage beneath
- Spacious bay windowed bedroom/ family room to the front with egg and dart cornicing and fitted window blinds
- Good sized second bedroom to the front with open shelved press
- Family bathroom with partially tiled walls, tiled flooring, WC, separate shower enclosure and wash basin with vanity unit
- Generous sitting room which opens into the kitchen / dining room and has an open fire with cast iron hearth and wooden surround; full length windows provide excellent natural light and French doors lead out to the decked patio area

## **VIEWING DETAILS**

Please call DMD Law 0131 316 4666 or check online for the up to date price information and viewing arrangements.

EPC RATING D

We offer free market appraisals on request

- The kitchen area is fitted with a range of Railings blue shaker style units with solid oak worktops with island unit with inset Belfast sink; the appliances include a range gas cooker, integrated microwave, dishwasher and an American style fridge freezer; a skylight provides further natural light in the kitchen area
- There is a third bedroom to the side with window and cornicing
- Historically converted attic bedroom with Velux windows to the front and rear and storage within the eaves

#### Outside & Gardens

There is an extensive, well-tended mature private garden to the rear of the property which is mostly laid to lawn with well stocked borders, raised borders and fruit trees. There are also two raised decked patio areas and a summer house, which is included in the sale. The greenhouse is also included in the sale. The front garden is pleasantly landscaped and there is a paved driveway leading to the single garage with up and over door, power and lighting. There is also unrestricted on street parking available.

### Council tax

It is our understanding that this property is subject to Council Tax Band F, however, please check with the local authority.

Void

Approx. Gross Internal Area 1867 Sq Ft - 173.44 Sq M (Including Garage & Store)
For identification only. Not to scale.