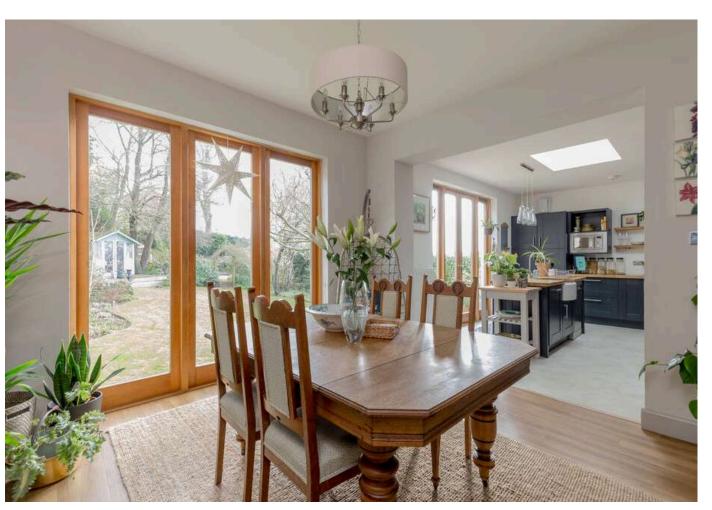

The accommodation comprises:

- Vestibule with oak flooring, fuse board and electricity meter
- Entrance hall with utility cupboard plumbed for the washing machine and dryer, cupboard housing the boiler and separate storage cupboard; staircase with storage beneath
- Spacious bay windowed bedroom/ family room to the front with egg and dart cornicing and fitted window blinds
- Good sized second bedroom to the front with open shelved press
- Family bathroom with partially tiled walls, tiled flooring, WC, separate shower enclosure and wash basin with vanity unit
- Generous sitting room which opens into the kitchen / dining room and has an open fire with cast iron hearth and wooden surround; full length windows provide excellent natural light and French doors lead out to the decked patio area