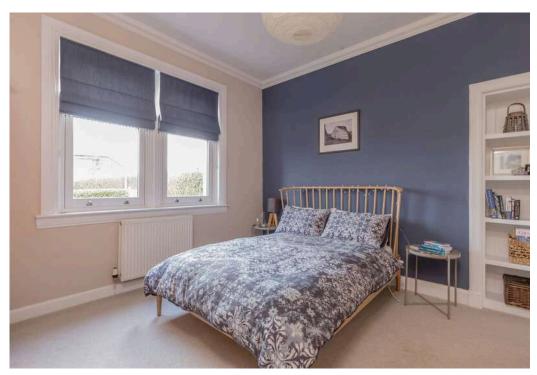

The accommodation comprises:

- Vestibule with oak flooring, fuse board and electricity meter
- Entrance hall with utility cupboard plumbed for the washing machine and dryer, cupboard housing the boiler and separate storage cupboard; staircase with storage beneath
- Spacious bay windowed bedroom/ family room to the front with egg and dart cornicing and fitted window blinds
- Good sized second bedroom to the front with open shelved press
- Family bathroom with partially tiled walls, tiled flooring, WC, separate shower enclosure and wash basin with vanity unit
- Generous sitting room which opens into the kitchen / dining room and has an open fire with cast iron hearth and wooden surround; full length windows provide excellent natural light and French doors lead out to the decked patio area