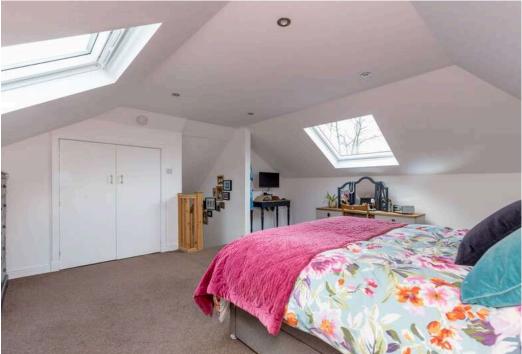

## **VIEWING DETAILS**

Please call DMD Law 0131 316 4666 or check online for the up to date price information and viewing arrangements.

EPC RATING D

We offer free market appraisals on request

- The kitchen area is fitted with a range of Railings blue shaker style units with solid oak worktops with island unit with inset Belfast sink; the appliances include a range gas cooker, integrated microwave, dishwasher and an American style fridge freezer; a skylight provides further natural light in the kitchen area
- There is a third bedroom to the side with window and cornicing
- Historically converted attic bedroom with Velux windows to the front and rear and storage within the eaves