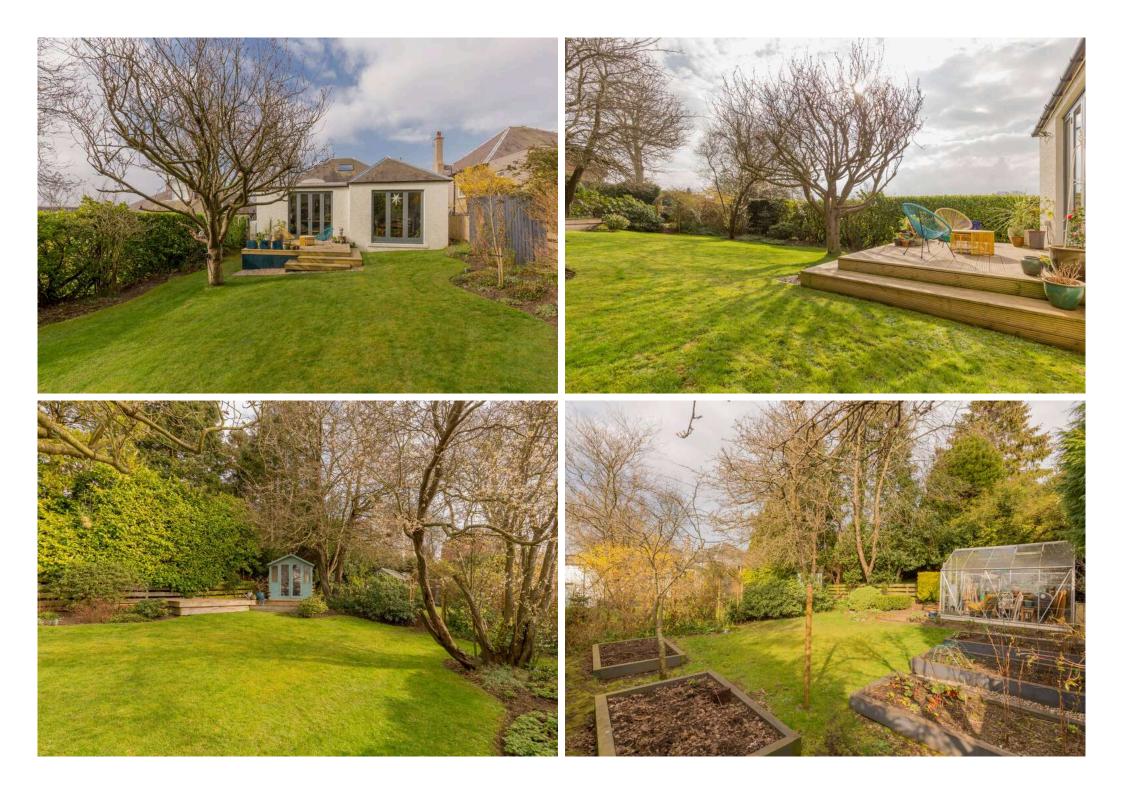

#### Outside & Gardens

There is an extensive, well-tended mature private garden to the rear of the property which is mostly laid to lawn with well stocked borders, raised borders and fruit trees. There are also two raised decked patio areas and a summer house, which is included in the sale. The greenhouse is also included in the sale. The front garden is pleasantly landscaped and there is a paved driveway leading to the single garage with up and over door, power and lighting. There is also unrestricted on street parking available.