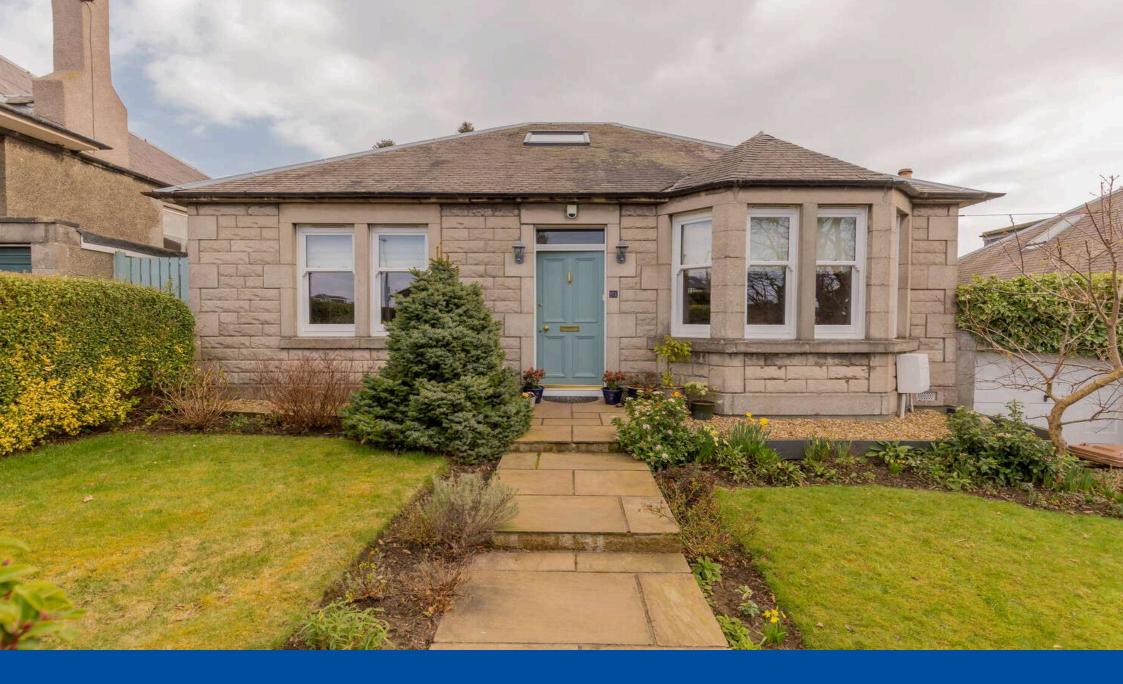

# 91 Hillview Road, Edinburgh, EH12 8QE

## Description

Immaculately presented detached bungalow which has been extended to the rear and into the loft and is in excellent condition throughout. The property retains many period features including Edinburgh presses and cornicing. It benefits from gas central heating with a new boiler installed in 2023, UPVC double glazing and has pleasantly landscaped gardens surrounding the property. It also has a paved driveway and single garage.

#### Outside & Gardens

There is an extensive, well-tended mature private garden to the rear of the property which is mostly laid to lawn with well stocked borders, raised borders and fruit trees. There are also two raised decked patio areas and a summer house, which is included in the sale. The greenhouse is also included in the sale. The front garden is pleasantly landscaped and there is a paved driveway leading to the single garage with up and over door, power and lighting. There is also unrestricted on street parking available.