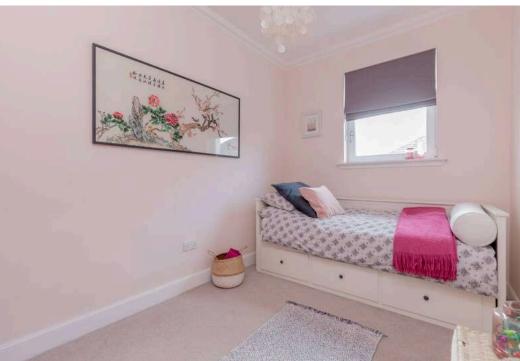

The accommodation comprises:

- Vestibule with oak flooring, fuse board and electricity meter
- Entrance hall with utility cupboard plumbed for the washing machine and dryer, cupboard housing the boiler and separate storage cupboard; staircase with storage beneath
- Spacious bay windowed bedroom/ family room to the front with egg and dart cornicing and fitted window blinds
- Good sized second bedroom to the front with open shelved press
- Family bathroom with partially tiled walls, tiled flooring, WC, separate shower enclosure and wash basin with vanity unit
- Generous sitting room which opens into the kitchen / dining room and has an open fire with cast iron hearth and wooden surround; full length windows provide excellent natural light and French doors lead out to the decked patio area