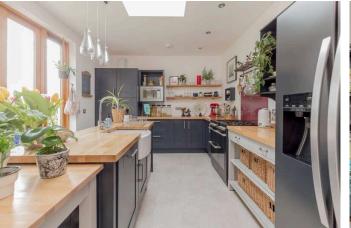

## **VIEWING DETAILS**

Please call DMD Law 0131 316 4666 or check online for the up to date price information and viewing arrangements.

EPC RATING D

We offer free market appraisals on request

- The kitchen area is fitted with a range of Railings blue shaker style units with solid oak worktops with island unit with inset Belfast sink; the appliances include a range gas cooker, integrated microwave, dishwasher and an American style fridge freezer; a skylight provides further natural light in the kitchen area
- There is a third bedroom to the side with window and cornicing
- Historically converted attic bedroom with Velux windows to the front and rear and storage within the eaves