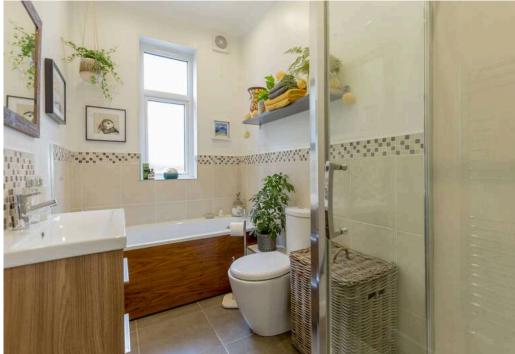

The accommodation comprises:

- Vestibule with oak flooring, fuse board and electricity meter
- Entrance hall with utility cupboard plumbed for the washing machine and dryer, cupboard housing the boiler and separate storage cupboard; staircase with storage beneath
- Spacious bay windowed bedroom/ family room to the front with egg and dart cornicing and fitted window blinds
- Good sized second bedroom to the front with open shelved press
- Family bathroom with partially tiled walls, tiled flooring, WC, separate shower enclosure and wash basin with vanity unit
- Generous sitting room which opens into the kitchen / dining room and has an open fire with cast iron hearth and wooden surround; full length windows provide excellent natural light and French doors lead out to the decked patio area