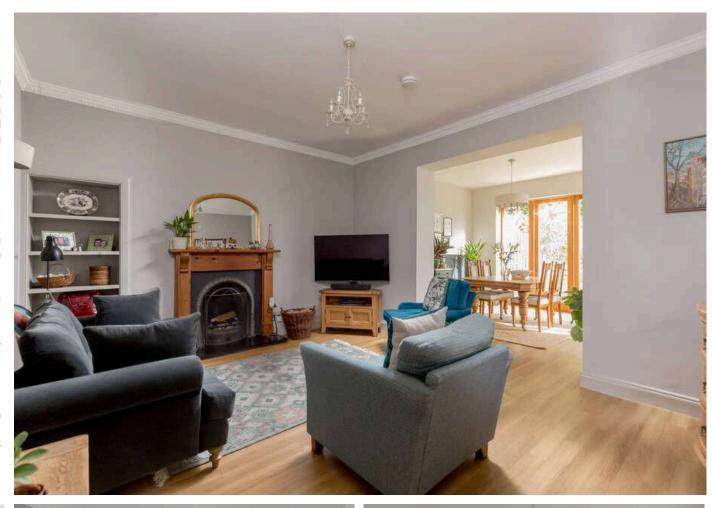

The accommodation comprises:

- Vestibule with oak flooring, fuse board and electricity meter
- Entrance hall with utility cupboard plumbed for the washing machine and dryer, cupboard housing the boiler and separate storage cupboard; staircase with storage beneath
- Spacious bay windowed bedroom/ family room to the front with egg and dart cornicing and fitted window blinds
- Good sized second bedroom to the front with open shelved press
- Family bathroom with partially tiled walls, tiled flooring, WC, separate shower enclosure and wash basin with vanity unit
- Generous sitting room which opens into the kitchen / dining room and has an open fire with cast iron hearth and wooden surround; full length windows provide excellent natural light and French doors lead out to the decked patio area