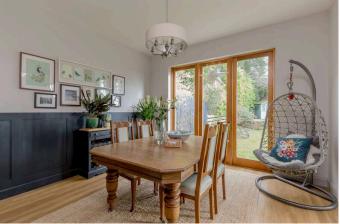

The accommodation comprises:

- Vestibule with oak flooring, fuse board and electricity meter
- Entrance hall with utility cupboard plumbed for the washing machine and dryer, cupboard housing the boiler and separate storage cupboard; staircase with storage beneath
- Spacious bay windowed bedroom/ family room to the front with egg and dart cornicing and fitted window blinds
- Good sized second bedroom to the front with open shelved press
- Family bathroom with partially tiled walls, tiled flooring, WC, separate shower enclosure and wash basin with vanity unit
- Generous sitting room which opens into the kitchen / dining room and has an open fire with cast iron hearth and wooden surround; full length windows provide excellent natural light and French doors lead out to the decked patio area