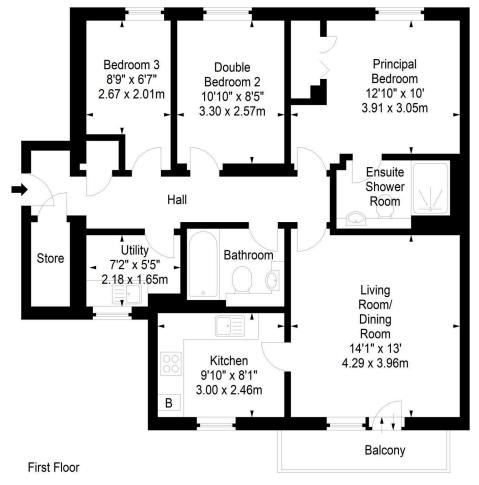

## Slateford Gait, Edinburgh, EH11 1GU

Approx. Gross Internal Area 883 Sq Ft - 82.03 Sq M For identification only. Not to scale. © SquareFoot 2024

Property Centre: 1 Harrison Gardens Edinburgh EH11 3NA Tel: 0131 337 1800 Fax: 0131 337 1118 DX ED 92, Edinburgh E-mail: property@blaircadell.com www.blaircadell.com in **O P e**SPC rightmove OnThe Market