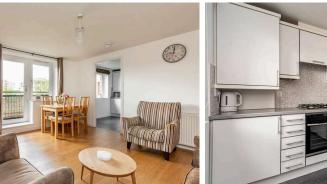

The property comprises of a large living/dining room bathed in natural light with access to a south-west facing balcony which is perfect for evening relaxing. Kitchen fitted with a range of wall and floor mounted units, gas hob and electric oven along with integrated appliances all included in the sale but no warranties given. There are two generous double bedrooms and a single bedroom, the master featuring built in wardrobes offering plenty of useful storage space and an en-suite fitted with a two-piece suite and electric walk in shower. A family bathroom with three piece suite and a utility room with white goods included in the sale. Gas central heating and double glazing throughout for maximum efficiency. Underground parking as well as a concierge service overseeing the development. Residents gym and well kept communal gardens. \*No warranties given for systems or appliances\*