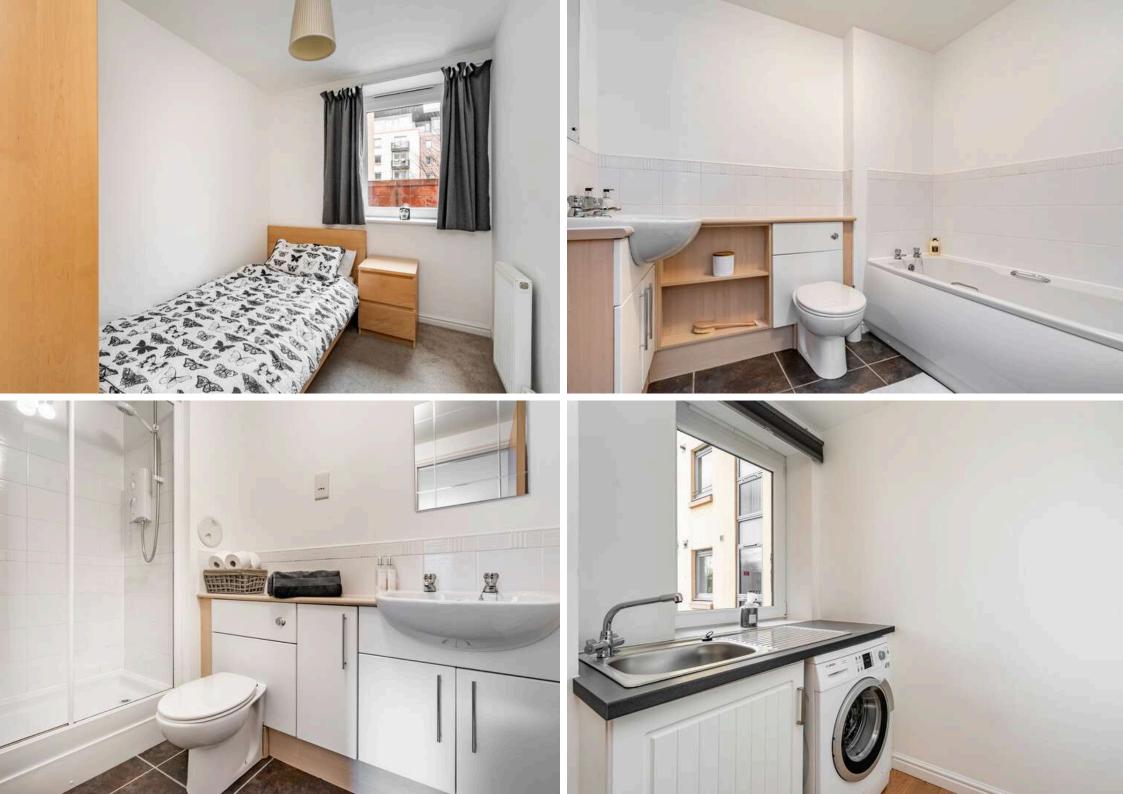

The property comprises of a large living/dining room bathed in natural light with access to a south-west facing balcony which is perfect for evening relaxing. Kitchen fitted with a range of wall and floor mounted units, gas hob and electric oven along with integrated appliances all included in the sale but no warranties given. There are two generous double bedrooms and a single bedroom, the master featuring built in wardrobes offering plenty of useful storage space and an en-suite fitted with a two-piece suite and electric walk in shower. A family bathroom with three piece suite and a utility room with white goods included in the sale. Gas central heating and double glazing throughout for maximum efficiency. Underground parking as well as a concierge service overseeing the development. Residents gym and well kept communal gardens. \*No warranties given for systems or appliances\*