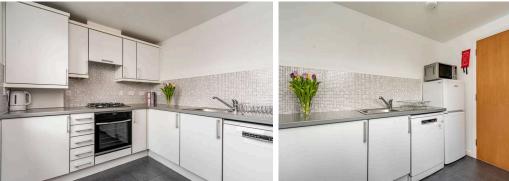

The property comprises of a large living/dining room bathed in natural light with access to a south-west facing balcony which is perfect for evening relaxing. Kitchen fitted with a range of wall and floor mounted units, gas hob and electric oven along with integrated appliances all included in the sale but no warranties given. There are two generous double bedrooms and a single bedroom, the master featuring built in wardrobes offering plenty of useful storage space and an en-suite fitted with a two-piece suite and electric walk in shower. A family bathroom with three piece suite and a utility room with white goods included in the sale. Gas central heating and double glazing throughout for maximum efficiency. Underground parking as well as a concierge service overseeing the development. Residents gym and well kept communal gardens. \*No warranties given for systems or appliances\*