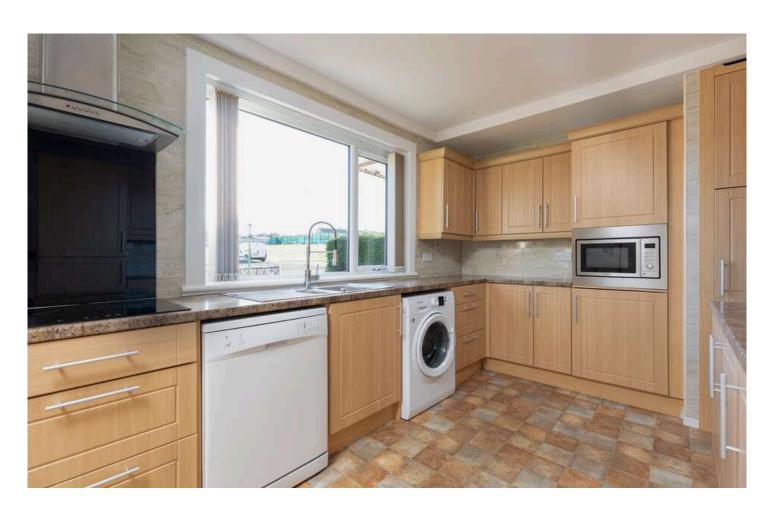

The ground floor boasts a bright open hall, a spacious lounge with patio doors and the large fitted kitchen with ample room for a dining area.

The hall has a stairway leading to the first floor landing to access three spacious bedrooms, two of which have built in storage wardrobes.

**Ground Floor** 

**First Floor** 

Kitchen - 2.29 x 6.29

Approx Measurements in Meters

Hall - 4.39 x 1.99

Lounge - 4.18 x 4.10

WC - 2.26 x 0.91

Shower Room - 1.65 x 1.93