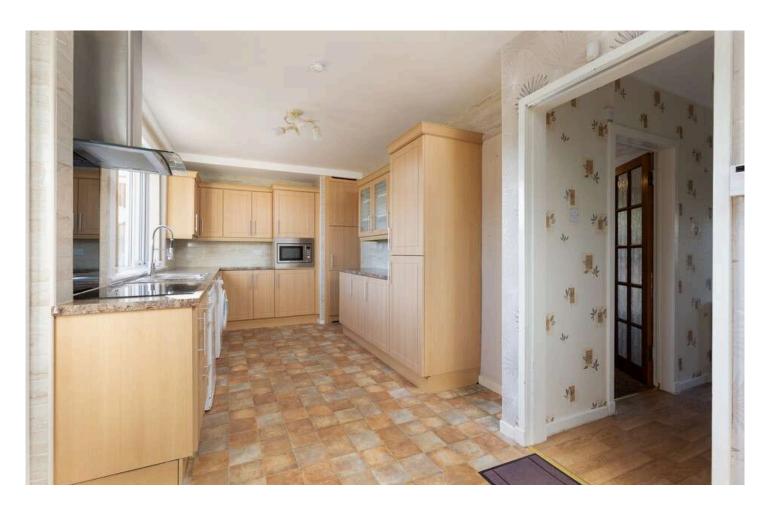

The ground floor boasts a bright open hall, a spacious lounge with patio doors and the large fitted kitchen with ample room for a dining area.

The hall has a stairway leading to the first floor landing to access three spacious bedrooms, two of which have built in storage wardrobes.