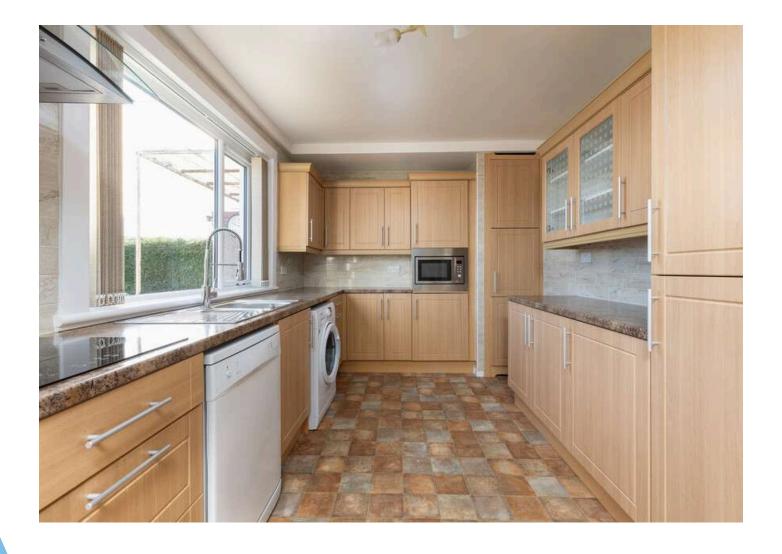

The ground floor boasts a bright open hall, a spacious lounge with patio doors and the large fitted kitchen with ample room for a dining area.

The hall has a stairway leading to the first floor landing to access three spacious bedrooms, two of which have built in storage wardrobes.

**Ground Floor** 

**First Floor** 

Kitchen - 2.29 x 6.29

Approx Measurements in Meters

Hall - 4.39 x 1.99

Lounge - 4.18 x 4.10

WC - 2.26 x 0.91

Shower Room - 1.65 x 1.93