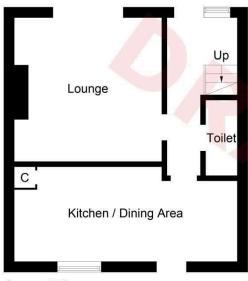

The ground floor boasts a bright open hall, a spacious lounge with patio doors and the large fitted kitchen with ample room for a dining area.

The hall has a stairway leading to the first floor landing to access three spacious bedrooms, two of which have built in storage wardrobes.

**Ground Floor** 

**First Floor** 

Kitchen - 2.29 x 6.29

Approx Measurements in Meters

Hall - 4.39 x 1.99

Lounge - 4.18 x 4.10

WC - 2.26 x 0.91

Shower Room - 1.65 x 1.93