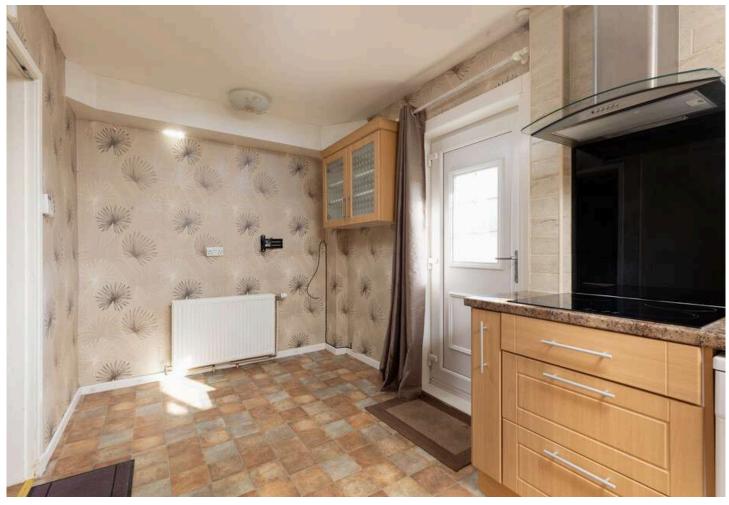

The ground floor boasts a bright open hall, a spacious lounge with patio doors and the large fitted kitchen with ample room for a dining area.

The hall has a stairway leading to the first floor landing to access three spacious bedrooms, two of which have built in storage wardrobes.