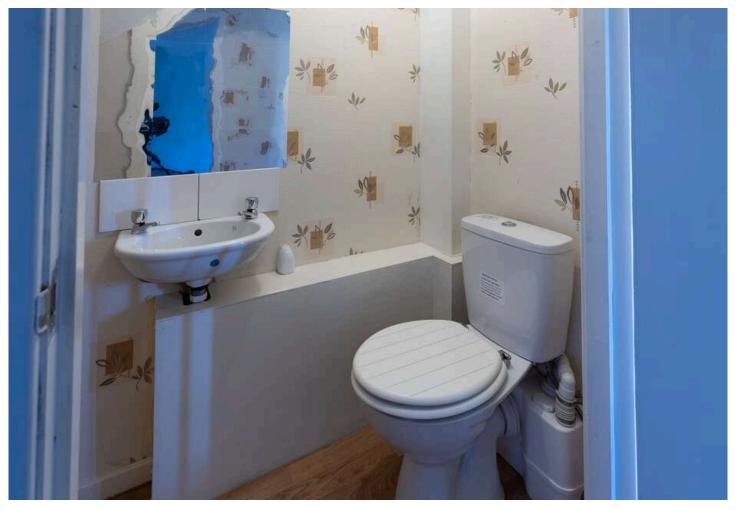

**Ground Floor** 

**First Floor** 

Kitchen - 2.29 x 6.29

Approx Measurements in Meters

Hall - 4.39 x 1.99

Lounge - 4.18 x 4.10

WC - 2.26 x 0.91

Shower Room - 1.65 x 1.93