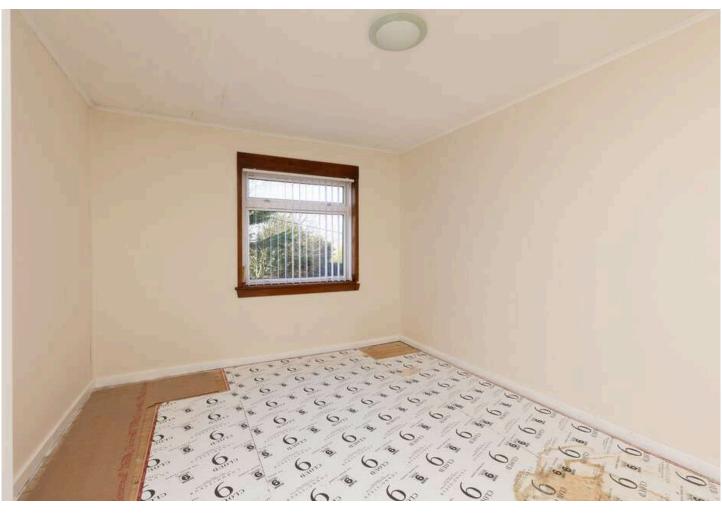

Back Bed - 2.68 x 3.71

Big front bed - 4.19 x 3.69

Smaller front Bed - 3.24 x 3.15