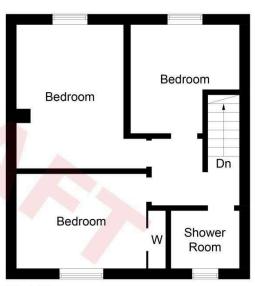

The ground floor boasts a bright open hall, a spacious lounge with patio doors and the large fitted kitchen with ample room for a dining area.

The hall has a stairway leading to the first floor landing to access three spacious bedrooms, two of which have built in storage wardrobes.

Back Bed - 2.68 x 3.71

Big front bed - 4.19 x 3.69

Smaller front Bed - 3.24 x 3.15