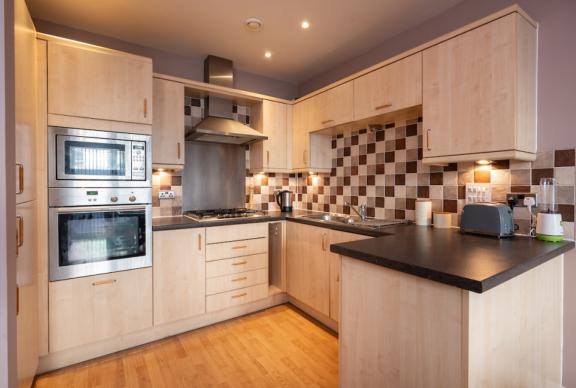

## **FEATURES**

- Second Floor Apartment In Sought-After Waterfront Development
- Entrance Hall
- Spacious Living Room
- South-Facing Balcony
- Large Contemporary Dining Kitchen
- Principal Bedroom With Built-In Wardrobes
- En Suite Shower Room
- Further Double Bedroom With Fitted Wardrobes
- Bathroom
- Utility Cupboard
- Two Further Large Storage Cupboards
- Lift
- Communal Gardens