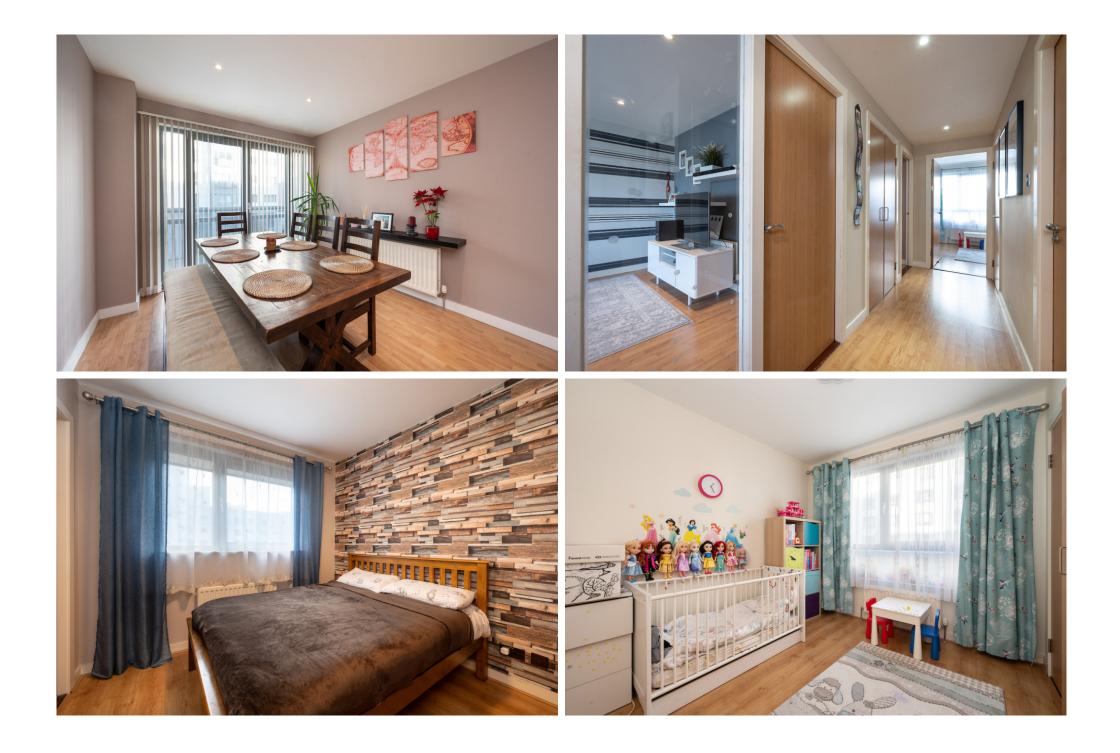

## $\bigcirc$

A generously spacious and smartly presented two-bedroom, second floor apartment set within this popular waterside development close to Newhaven tram stop, offering well-proportioned living space opening out to a large south-facing balcony. Western Harbour is a development of modern apartment buildings set on the shores of The Firth of Forth in the Newhaven area of the capital. It is a peaceful area benefiting from bracing sea air combining many local amenities with very good connections to the city centre. There is a large 24-hour Asda supermarket nearby, as well as a David Lloyd gym and tennis club, whilst there is a selection of shoreside restaurants and watering holes at picturesque Newhaven Harbour. The recently completed Newhaven tram extension means there are regular direct links to The Shore in Leith, the city centre, and beyond to Edinburgh International Airport. The North Edinburgh Cycle Network provides trafficfree bike routes around the city, and the motorist can find convenient links to the east and west via Seafield Road, or Queensferry Road.

## **FEATURES**

- Second Floor Apartment In Sought-After Waterfront Development
- Entrance Hall
- Spacious Living Room
- South-Facing Balcony
- Large Contemporary Dining Kitchen
- Principal Bedroom With Built-In Wardrobes
- En Suite Shower Room
- Further Double Bedroom With Fitted Wardrobes
- Bathroom
- Utility Cupboard
- Two Further Large Storage Cupboards
- Lift
- Communal Gardens