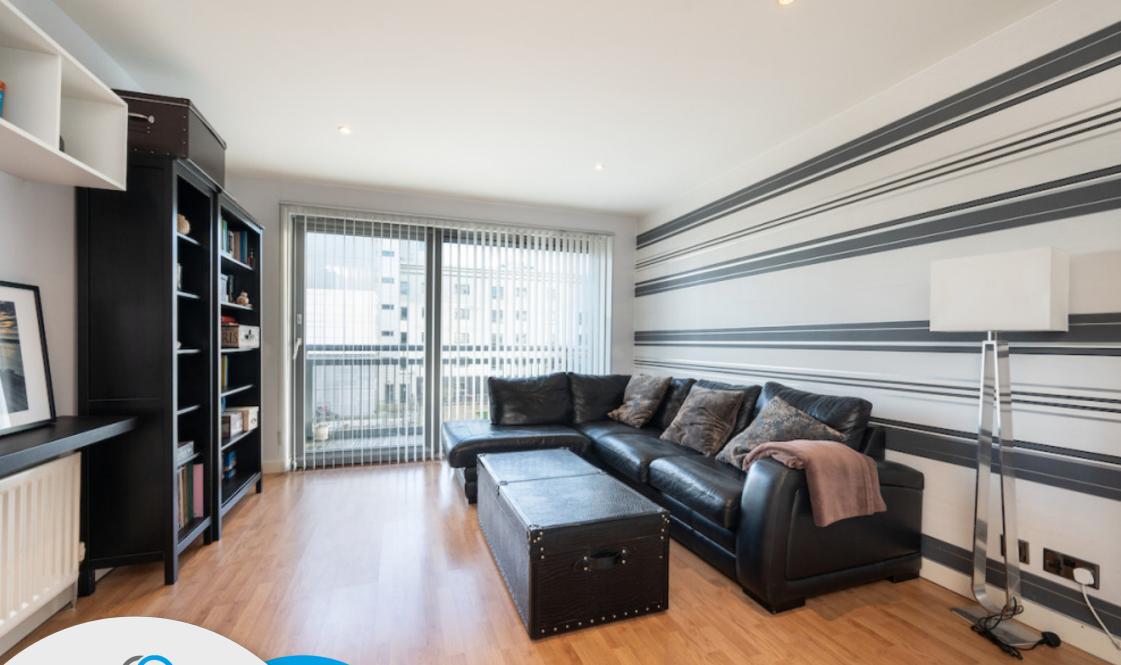

## $\bigcirc$

A generously spacious and smartly presented two-bedroom, second floor apartment set within this popular waterside development close to Newhaven tram stop, offering well-proportioned living space opening out to a large south-facing balcony. Western Harbour is a development of modern apartment buildings set on the shores of The Firth of Forth in the Newhaven area of the capital. It is a peaceful area benefiting from bracing sea air combining many local amenities with very good connections to the city centre. There is a large 24-hour Asda supermarket nearby, as well as a David Lloyd gym and tennis club, whilst there is a selection of shoreside restaurants and watering holes at picturesque Newhaven Harbour. The recently completed Newhaven tram extension means there are regular direct links to The Shore in Leith, the city centre, and beyond to Edinburgh International Airport. The North Edinburgh Cycle Network provides trafficfree bike routes around the city, and the motorist can find convenient links to the east and west via Seafield Road, or Queensferry Road.

## **FEATURES**

- Second Floor Apartment In Sought-After Waterfront Development
- Entrance Hall
- Spacious Living Room
- South-Facing Balcony
- Large Contemporary Dining Kitchen
- Principal Bedroom With Built-In Wardrobes
- En Suite Shower Room
- Further Double Bedroom With Fitted Wardrobes
- Bathroom
- Utility Cupboard
- Two Further Large Storage Cupboards
- Lift
- Communal Gardens