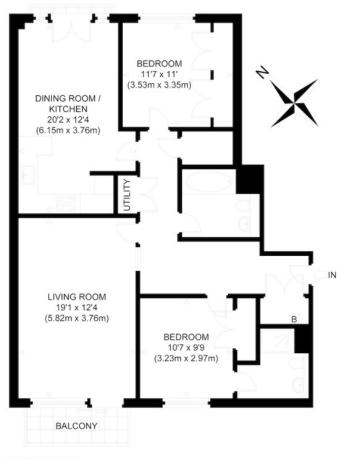

"A GENEROUS TWO-BEDROOM SECOND-FLOOR APARTMENT, WHICH FORMS PART OF A SOUGHT-AFTER WATERSIDE DEVELOPMENT IN NEWHAVEN"

EPC RATING:

SECOND FLOOR GROSS INTERNAL FLOOR AREA 1044 SQ FT / 97.0 SQ M

WESTERN HARBOUR MIDWAY NOT TO SCALE - FOR ILLUSTRATIVE PURPOSES ONLY APPROXIMATE GROSS INTERNAL FLOOR AREA 1044 SQ FT / 97.0 SQ M All measurements and fixtures including doors and windows are approximate and should be independently verified. Copyright © exposure www.photographyandfloorplans.co.uk