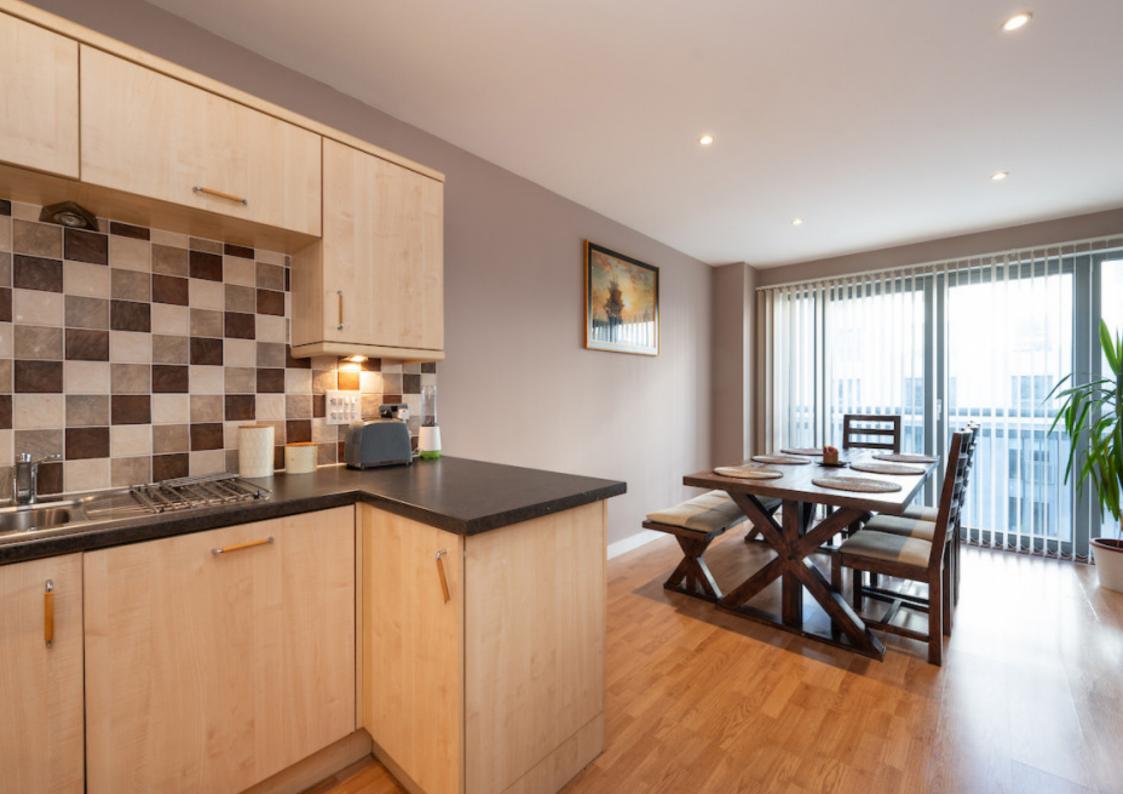

## **FEATURES**

- Second Floor Apartment In Sought-After Waterfront Development
- Entrance Hall
- Spacious Living Room
- South-Facing Balcony
- Large Contemporary Dining Kitchen
- Principal Bedroom With Built-In Wardrobes
- En Suite Shower Room
- Further Double Bedroom With Fitted Wardrobes
- Bathroom
- Utility Cupboard
- Two Further Large Storage Cupboards
- Lift
- Communal Gardens